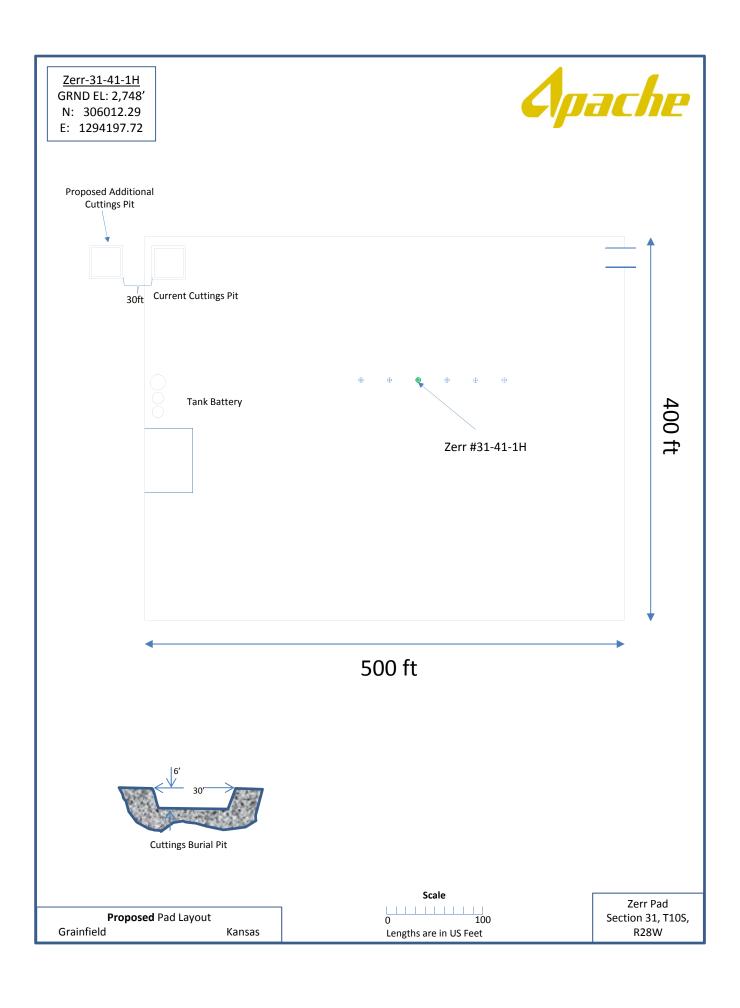

## **APPLICATION FOR SURFACE PIT**

Submit in Duplicate

| Operator Name:                                                                                                                                                                       |                                                                                                 |                                                                                                                                                             | License Number:                                                                                                                                                                  |
|--------------------------------------------------------------------------------------------------------------------------------------------------------------------------------------|-------------------------------------------------------------------------------------------------|-------------------------------------------------------------------------------------------------------------------------------------------------------------|----------------------------------------------------------------------------------------------------------------------------------------------------------------------------------|
| Operator Address:                                                                                                                                                                    |                                                                                                 |                                                                                                                                                             |                                                                                                                                                                                  |
| Contact Person:                                                                                                                                                                      |                                                                                                 |                                                                                                                                                             | Phone Number:                                                                                                                                                                    |
| Lease Name & Well No.:                                                                                                                                                               |                                                                                                 |                                                                                                                                                             | Pit Location (QQQQ):                                                                                                                                                             |
| Type of Pit:  Emergency Pit Burn Pit  Settling Pit Drilling Pit  Workover Pit Haul-Off Pit  (If WP Supply API No. or Year Drilled)  Is the pit located in a Sensitive Ground Water A | Pit is:  Proposed Existing  If Existing, date constructed:  Pit capacity:  (bbls)  Area? Yes No |                                                                                                                                                             | SecTwp R East West Feet from North / South Line of Section Feet from East / West Line of Section County Chloride concentration: mg/l (For Emergency Pits and Settling Pits only) |
| Is the bottom below ground level?  Yes No                                                                                                                                            | Artificial Liner?                                                                               |                                                                                                                                                             | How is the pit lined if a plastic liner is not used?                                                                                                                             |
| Pit dimensions (all but working pits):Length (feet)  Depth from ground level to deepest point:                                                                                       |                                                                                                 |                                                                                                                                                             |                                                                                                                                                                                  |
|                                                                                                                                                                                      |                                                                                                 |                                                                                                                                                             | dures for periodic maintenance and determining acluding any special monitoring.                                                                                                  |
| Distance to nearest water well within one-mile of pit:                                                                                                                               |                                                                                                 | Depth to shallowest fresh water feet. Source of information:                                                                                                |                                                                                                                                                                                  |
| feet Depth of water well                                                                                                                                                             | feet measured                                                                                   |                                                                                                                                                             | well owner electric log KDWR                                                                                                                                                     |
| Emergency, Settling and Burn Pits ONLY:  Producing Formation:  Number of producing wells on lease:  Barrels of fluid produced daily:                                                 |                                                                                                 | Drilling, Workover and Haul-Off Pits ONLY:  Type of material utilized in drilling/workover:  Number of working pits to be utilized:  Abandonment procedure: |                                                                                                                                                                                  |
| Does the slope from the tank battery allow all spilled fluids to flow into the pit? Yes No                                                                                           |                                                                                                 | Drill pits must be closed within 365 days of spud date.                                                                                                     |                                                                                                                                                                                  |
| Submitted Electronically                                                                                                                                                             |                                                                                                 |                                                                                                                                                             |                                                                                                                                                                                  |
| KCC OFFICE USE ONLY  Liner Steel Pit RFAC RFAS                                                                                                                                       |                                                                                                 |                                                                                                                                                             |                                                                                                                                                                                  |
| Date Received: Permit Num                                                                                                                                                            | ber:                                                                                            | Permi                                                                                                                                                       | t Date: Lease Inspection:  Yes No                                                                                                                                                |