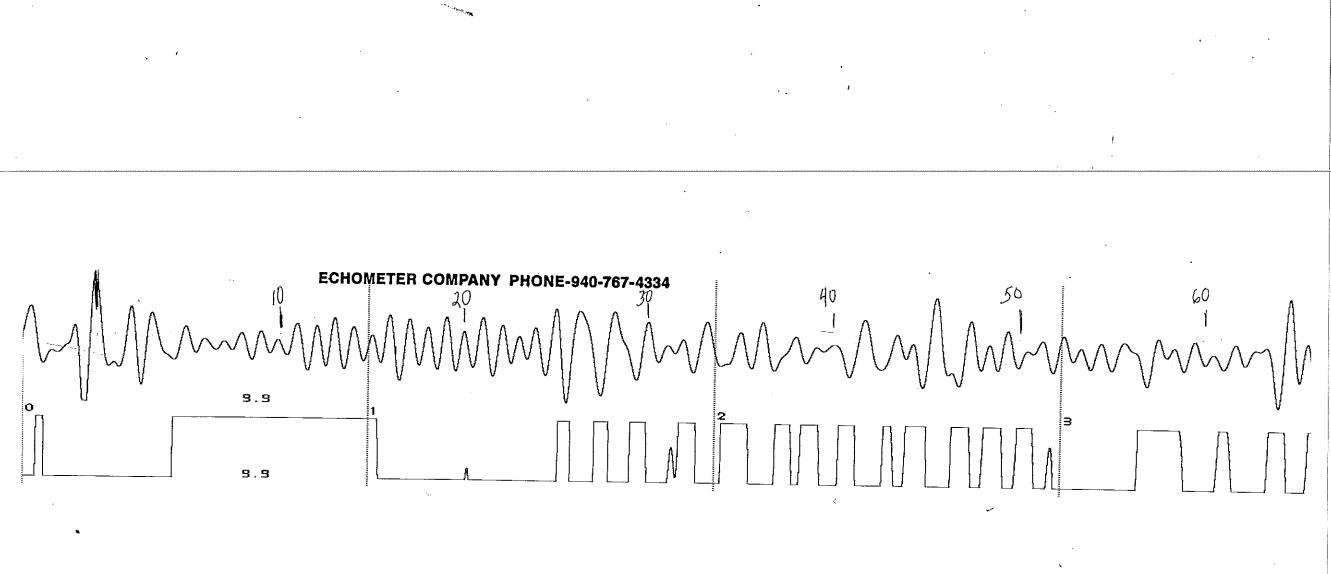

ECHOMETER COMPANY PHONE-940-767-4334 Tub Proc 82# WELL BRADSHAW 3-36 CASING PRESSURE 36# JOINTS TO LIQUID 74 @ 31' COLLAR P-P mV0.065 ΔP PBHP ΔT LOWER SBHP PRODUCTION RATE ... PROD RATE EFF, % 21:34:25 UTC 08/16/2012 MAX PRODUCTION LIQUID P-P mV0.410 