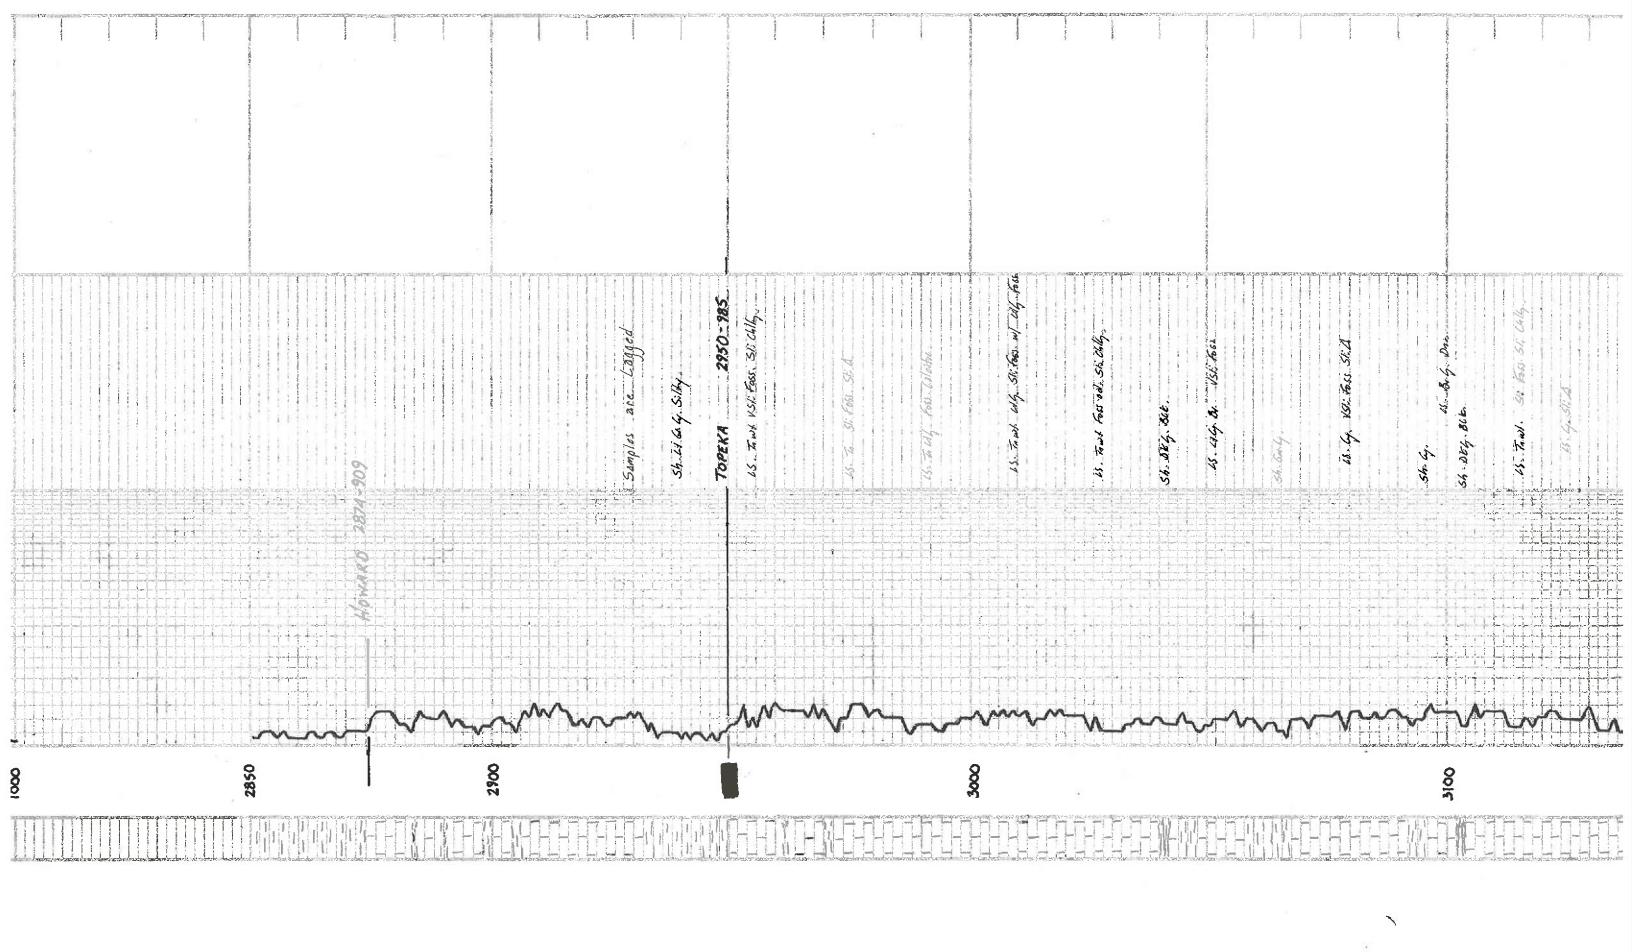

#### Tops

| Name             | Тор  | Datum |
|------------------|------|-------|
| ANHYDRITE        | 934  | +1031 |
| ТОРЕКА           | 2952 | -987  |
| HEEBNER          | 3196 | -1231 |
| BROWN LIME       | 3272 | -1307 |
| LANSING          | 3281 | -1316 |
| BASE KANSAS CITY | 3497 | -1532 |
| REAGAN           | 3577 | -1612 |
| GRANITE WASH.    | 3658 | -1693 |