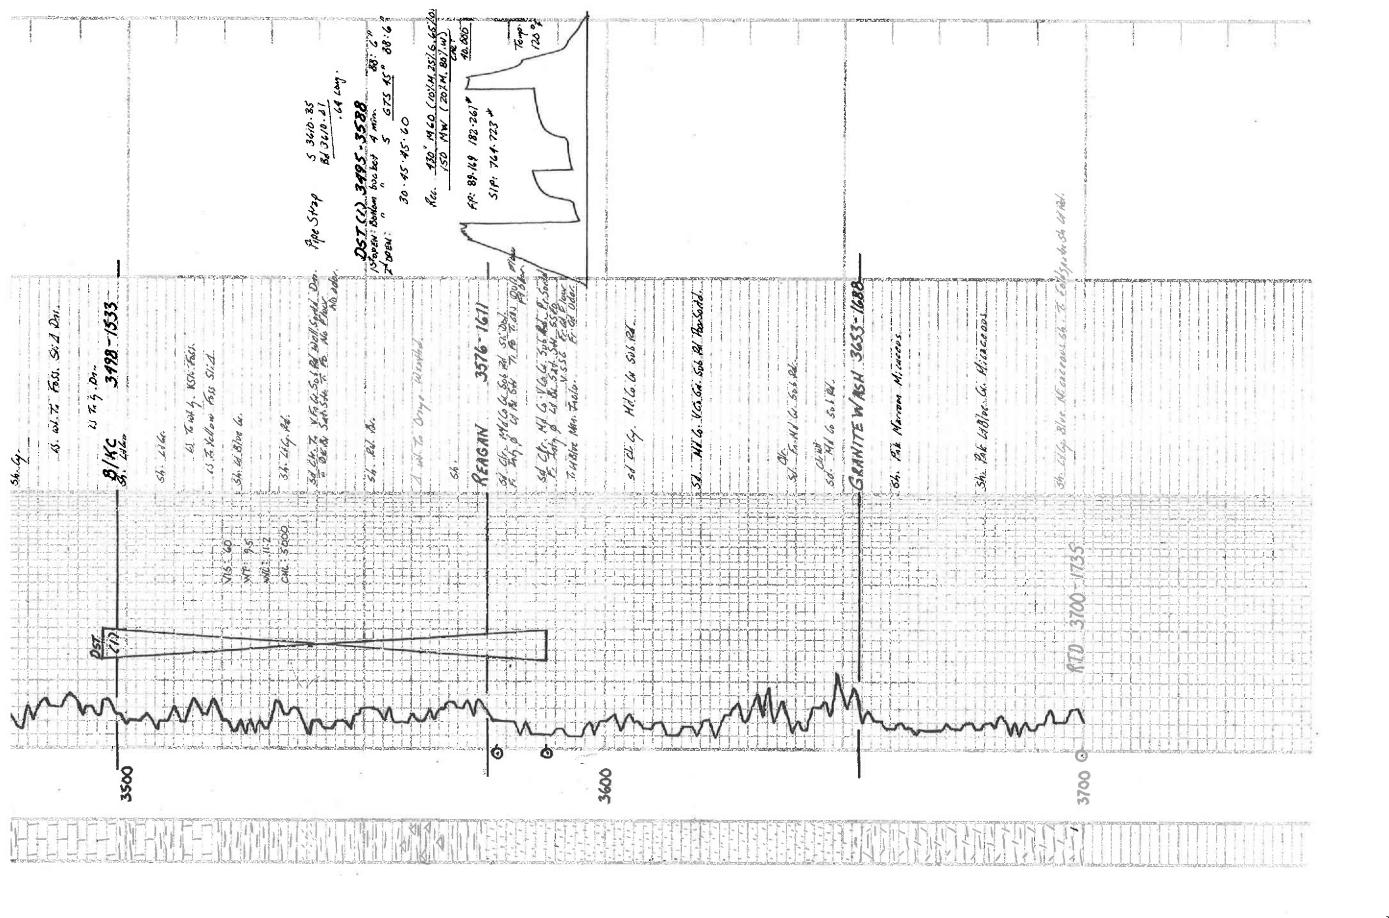

#### Tops

| Name             | Тор  | Datum |
|------------------|------|-------|
| ANHYDRITE        | 934  | +1031 |
| ТОРЕКА           | 2952 | -987  |
| HEEBNER          | 3196 | -1231 |
| BROWN LIME       | 3272 | -1307 |
| LANSING          | 3281 | -1316 |
| BASE KANSAS CITY | 3497 | -1532 |
| REAGAN           | 3577 | -1612 |
| GRANITE WASH.    | 3658 | -1693 |