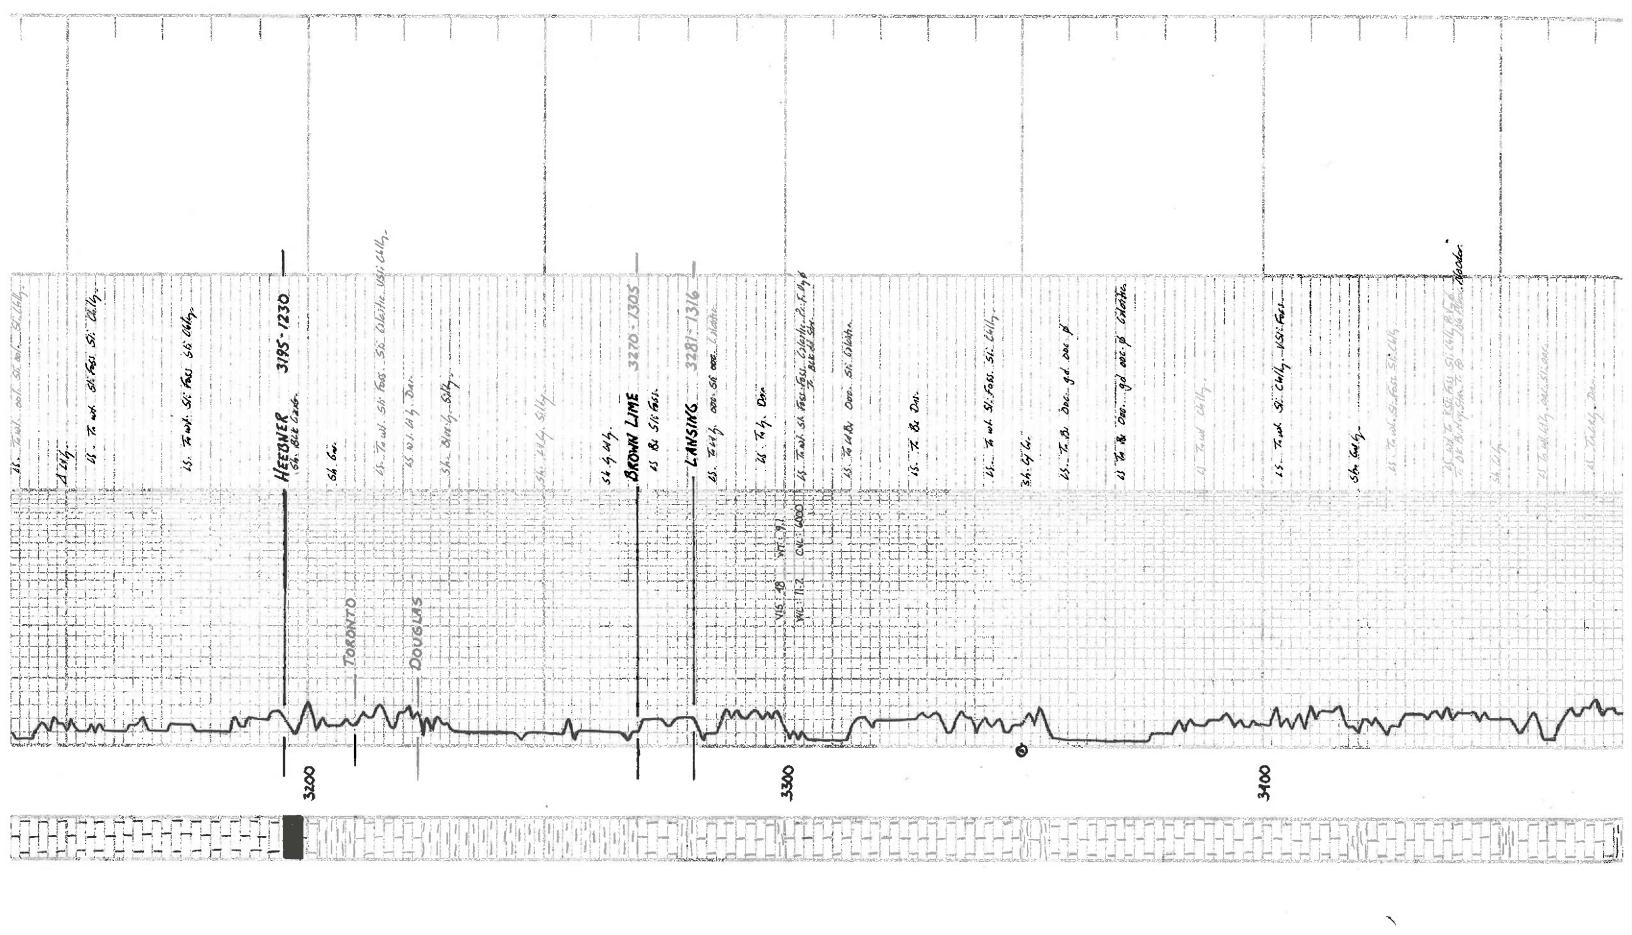

#### Tops

| Name             | Тор  | Datum |
|------------------|------|-------|
| ANHYDRITE        | 934  | +1031 |
| ТОРЕКА           | 2952 | -987  |
| HEEBNER          | 3196 | -1231 |
| BROWN LIME       | 3272 | -1307 |
| LANSING          | 3281 | -1316 |
| BASE KANSAS CITY | 3497 | -1532 |
| REAGAN           | 3577 | -1612 |
| GRANITE WASH.    | 3658 | -1693 |