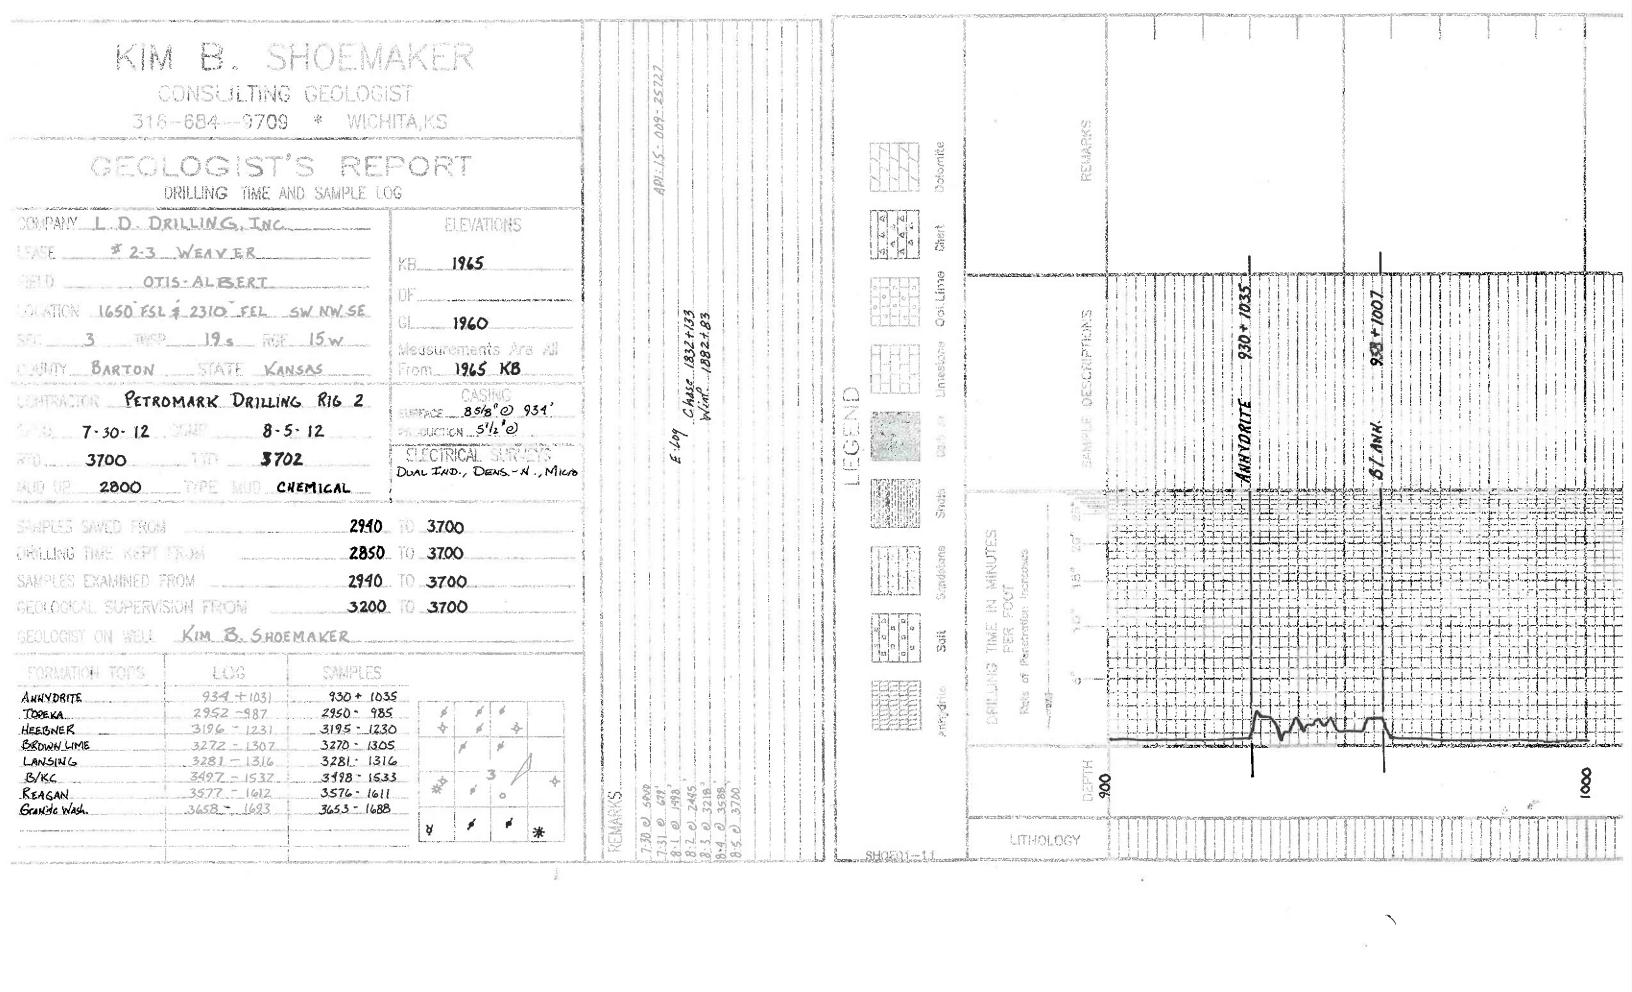

#### Tops

| Name             | Тор  | Datum |
|------------------|------|-------|
| ANHYDRITE        | 934  | +1031 |
| ТОРЕКА           | 2952 | -987  |
| HEEBNER          | 3196 | -1231 |
| BROWN LIME       | 3272 | -1307 |
| LANSING          | 3281 | -1316 |
| BASE KANSAS CITY | 3497 | -1532 |
| REAGAN           | 3577 | -1612 |
| GRANITE WASH.    | 3658 | -1693 |