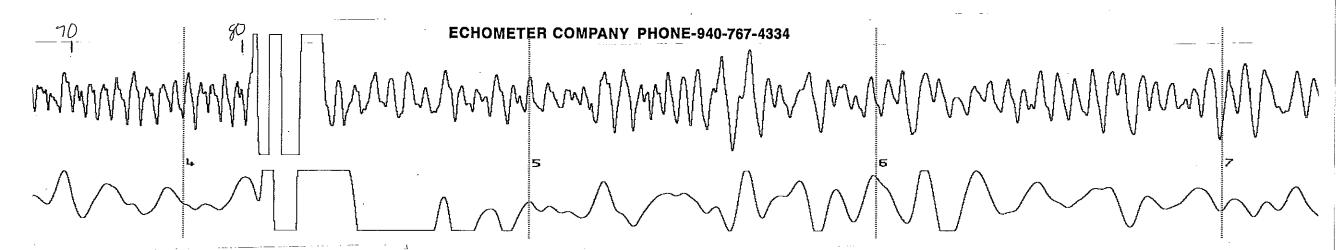

## ECHOMETER COMPANY PHON

| WELL Theilen 1-27    | JOINTS TO LIQUID.80. | ,5 @ 31'<br>2495.5 | COLLAR P-F<br>A: 10, 0<br>UPPER | mV O₁              |
|----------------------|----------------------|--------------------|---------------------------------|--------------------|
| CASING PRESSURE - AV | PBHP                 |                    |                                 | , <sup>m</sup> / ( |