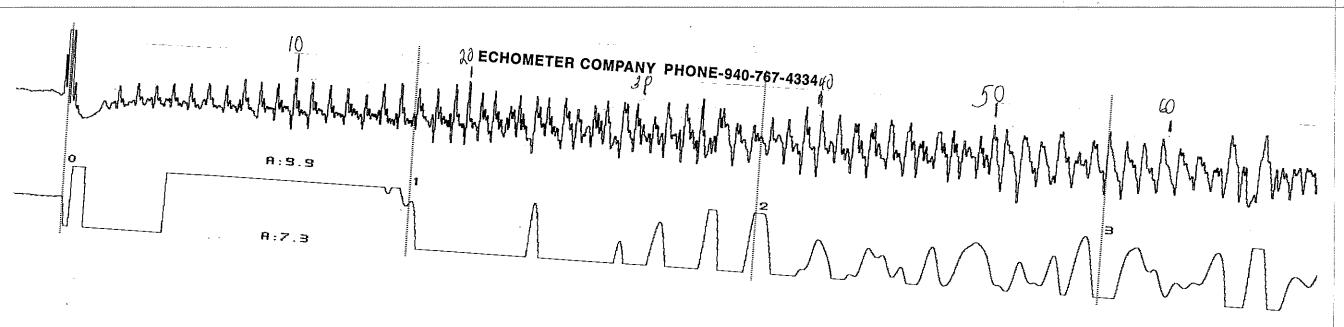

## ECHOMETER COMPANY PHON

| WELL Theilen 1-27    | JOINTS TO LIQUID.80. | ,5 @ 31'<br>2495.5 | COLLAR P-F<br>A: 10, 0<br>UPPER | mV O₁              |
|----------------------|----------------------|--------------------|---------------------------------|--------------------|
| CASING PRESSURE - AV | PBHP                 |                    |                                 | , <sup>m</sup> / ( |