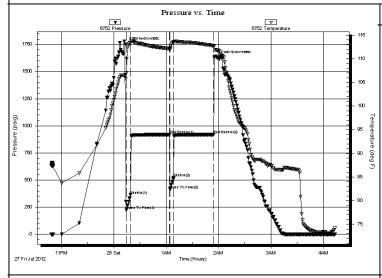

Page Two

| Operator Name:                                                                                                                                                                                                                                                                                                                                                                                                                                   |                                                                                                                                                                                                                                                    |                                               | Lease Name:                        |                   |                      | Well #:                           |                               |
|--------------------------------------------------------------------------------------------------------------------------------------------------------------------------------------------------------------------------------------------------------------------------------------------------------------------------------------------------------------------------------------------------------------------------------------------------|----------------------------------------------------------------------------------------------------------------------------------------------------------------------------------------------------------------------------------------------------|-----------------------------------------------|------------------------------------|-------------------|----------------------|-----------------------------------|-------------------------------|
| Sec Twp                                                                                                                                                                                                                                                                                                                                                                                                                                          | S. R                                                                                                                                                                                                                                               | East West                                     | County:                            |                   |                      |                                   |                               |
| <b>INSTRUCTIONS:</b> Show important tops of formations penetrated. Detail all cores. Report all final copies of drill stems tests giving interval tested, time tool open and closed, flowing and shut-in pressures, whether shut-in pressure reached static level, hydrostatic pressures, bottom hole temperature, fluid recovery, and flow rates if gas to surface test, along with final chart(s). Attach extra sheet if more space is needed. |                                                                                                                                                                                                                                                    |                                               |                                    |                   |                      |                                   |                               |
|                                                                                                                                                                                                                                                                                                                                                                                                                                                  | Final Radioactivity Log, Final Logs run to obtain Geophysical Data and Final Electric Logs must be emailed to kcc-well-logs@kcc.ks.gov. Digital electronic log iles must be submitted in LAS version 2.0 or newer AND an image file (TIFF or PDF). |                                               |                                    |                   |                      | v. Digital electronic log         |                               |
| (Attach Additional Sheets)                                                                                                                                                                                                                                                                                                                                                                                                                       |                                                                                                                                                                                                                                                    |                                               |                                    |                   | Sample               |                                   |                               |
| Samples Sent to Geo                                                                                                                                                                                                                                                                                                                                                                                                                              | logical Survey                                                                                                                                                                                                                                     | ☐ Yes ☐ No                                    | Nam                                | 9                 |                      | Тор                               | Datum                         |
| Cores Taken<br>Electric Log Run                                                                                                                                                                                                                                                                                                                                                                                                                  |                                                                                                                                                                                                                                                    | Yes No                                        |                                    |                   |                      |                                   |                               |
| List All E. Logs Run:                                                                                                                                                                                                                                                                                                                                                                                                                            |                                                                                                                                                                                                                                                    |                                               |                                    |                   |                      |                                   |                               |
|                                                                                                                                                                                                                                                                                                                                                                                                                                                  |                                                                                                                                                                                                                                                    |                                               |                                    |                   |                      |                                   |                               |
|                                                                                                                                                                                                                                                                                                                                                                                                                                                  |                                                                                                                                                                                                                                                    | CASING Report all strings set-c               | RECORD Ne conductor, surface, inte |                   | ion, etc.            |                                   |                               |
| Purpose of String                                                                                                                                                                                                                                                                                                                                                                                                                                | Size Hole<br>Drilled                                                                                                                                                                                                                               | Size Casing<br>Set (In O.D.)                  | Weight<br>Lbs. / Ft.               | Setting<br>Depth  | Type of Cement       | # Sacks<br>Used                   | Type and Percent<br>Additives |
|                                                                                                                                                                                                                                                                                                                                                                                                                                                  |                                                                                                                                                                                                                                                    |                                               |                                    |                   |                      |                                   |                               |
|                                                                                                                                                                                                                                                                                                                                                                                                                                                  |                                                                                                                                                                                                                                                    |                                               |                                    |                   |                      |                                   |                               |
|                                                                                                                                                                                                                                                                                                                                                                                                                                                  |                                                                                                                                                                                                                                                    |                                               |                                    |                   |                      |                                   |                               |
|                                                                                                                                                                                                                                                                                                                                                                                                                                                  |                                                                                                                                                                                                                                                    |                                               |                                    |                   |                      |                                   |                               |
|                                                                                                                                                                                                                                                                                                                                                                                                                                                  |                                                                                                                                                                                                                                                    | ADDITIONAL                                    | CEMENTING / SQU                    | EEZE RECORD       |                      |                                   |                               |
| Purpose: Perforate                                                                                                                                                                                                                                                                                                                                                                                                                               | Depth<br>Top Bottom                                                                                                                                                                                                                                | Type of Cement                                | # Sacks Used                       |                   | Type and P           | ercent Additives                  |                               |
| Protect Casing Plug Back TD                                                                                                                                                                                                                                                                                                                                                                                                                      |                                                                                                                                                                                                                                                    |                                               |                                    |                   |                      |                                   |                               |
| Plug Off Zone                                                                                                                                                                                                                                                                                                                                                                                                                                    |                                                                                                                                                                                                                                                    |                                               |                                    |                   |                      |                                   |                               |
|                                                                                                                                                                                                                                                                                                                                                                                                                                                  |                                                                                                                                                                                                                                                    |                                               |                                    |                   |                      |                                   |                               |
|                                                                                                                                                                                                                                                                                                                                                                                                                                                  | ulic fracturing treatment or<br>otal base fluid of the hydra                                                                                                                                                                                       | n this well?<br>aulic fracturing treatment ex | ceed 350.000 gallons               | Yes<br>?      Yes |                      | p questions 2 an<br>p question 3) | d 3)                          |
|                                                                                                                                                                                                                                                                                                                                                                                                                                                  | · · · · · · · · · · · · · · · · · · ·                                                                                                                                                                                                              | submitted to the chemical of                  | _                                  | Yes               |                      | out Page Three                    | of the ACO-1)                 |
| Shoto Par Foot                                                                                                                                                                                                                                                                                                                                                                                                                                   | PERFORATIO                                                                                                                                                                                                                                         | N RECORD - Bridge Plug                        | s Set/Type                         | Acid, Fra         | cture, Shot, Cement  | Squeeze Record                    | i                             |
| Shots Per Foot                                                                                                                                                                                                                                                                                                                                                                                                                                   | Specify Fo                                                                                                                                                                                                                                         | ootage of Each Interval Perf                  | orated                             | (AI               | mount and Kind of Ma | terial Used)                      | Depth                         |
|                                                                                                                                                                                                                                                                                                                                                                                                                                                  |                                                                                                                                                                                                                                                    |                                               |                                    |                   |                      |                                   |                               |
|                                                                                                                                                                                                                                                                                                                                                                                                                                                  |                                                                                                                                                                                                                                                    |                                               |                                    |                   |                      |                                   |                               |
|                                                                                                                                                                                                                                                                                                                                                                                                                                                  |                                                                                                                                                                                                                                                    |                                               |                                    |                   |                      |                                   |                               |
|                                                                                                                                                                                                                                                                                                                                                                                                                                                  |                                                                                                                                                                                                                                                    |                                               |                                    |                   |                      |                                   |                               |
|                                                                                                                                                                                                                                                                                                                                                                                                                                                  |                                                                                                                                                                                                                                                    |                                               |                                    |                   |                      |                                   |                               |
| TUBING RECORD:                                                                                                                                                                                                                                                                                                                                                                                                                                   | Size:                                                                                                                                                                                                                                              | Set At:                                       | Packer At:                         | Liner Run:        |                      |                                   |                               |
|                                                                                                                                                                                                                                                                                                                                                                                                                                                  | TOBING ALCOAD. Size. Set At. Packer At. Line Hull. Yes No                                                                                                                                                                                          |                                               |                                    |                   |                      |                                   |                               |
| Date of First, Resumed                                                                                                                                                                                                                                                                                                                                                                                                                           | Production, SWD or ENH                                                                                                                                                                                                                             | R. Producing Meth                             |                                    | Gas Lift C        | Other (Explain)      |                                   |                               |
| Estimated Production<br>Per 24 Hours                                                                                                                                                                                                                                                                                                                                                                                                             | Oil B                                                                                                                                                                                                                                              |                                               | Mcf Wate                           |                   |                      | as-Oil Ratio                      | Gravity                       |
| DISPOSITIO                                                                                                                                                                                                                                                                                                                                                                                                                                       | ON OF GAS:                                                                                                                                                                                                                                         | N.                                            | METHOD OF COMPLE                   | TION:             |                      | PRODUCTIO                         | ON INTERVAL:                  |
| Vented Sold                                                                                                                                                                                                                                                                                                                                                                                                                                      |                                                                                                                                                                                                                                                    | Open Hole                                     | Perf. Dually                       | Comp. Cor         | nmingled             |                                   |                               |
|                                                                                                                                                                                                                                                                                                                                                                                                                                                  | bmit ACO-18.)                                                                                                                                                                                                                                      | Other (Specify)                               | (Submit A                          | ACO-5) (Sub       | mit ACO-4)           |                                   |                               |