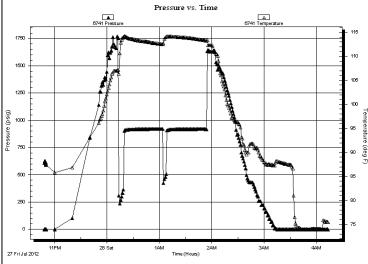

Page Two

| Operator Name:                                                                                                                                                                                                                                                                                                                                                                                                                                   |                                                                                                                                                                                                                                                    |                                               | Lease Name:                        |                   |                      | Well #:                           |                               |
|--------------------------------------------------------------------------------------------------------------------------------------------------------------------------------------------------------------------------------------------------------------------------------------------------------------------------------------------------------------------------------------------------------------------------------------------------|----------------------------------------------------------------------------------------------------------------------------------------------------------------------------------------------------------------------------------------------------|-----------------------------------------------|------------------------------------|-------------------|----------------------|-----------------------------------|-------------------------------|
| Sec Twp                                                                                                                                                                                                                                                                                                                                                                                                                                          | S. R                                                                                                                                                                                                                                               | East West                                     | County:                            |                   |                      |                                   |                               |
| <b>INSTRUCTIONS:</b> Show important tops of formations penetrated. Detail all cores. Report all final copies of drill stems tests giving interval tested, time tool open and closed, flowing and shut-in pressures, whether shut-in pressure reached static level, hydrostatic pressures, bottom hole temperature, fluid recovery, and flow rates if gas to surface test, along with final chart(s). Attach extra sheet if more space is needed. |                                                                                                                                                                                                                                                    |                                               |                                    |                   |                      |                                   |                               |
|                                                                                                                                                                                                                                                                                                                                                                                                                                                  | Final Radioactivity Log, Final Logs run to obtain Geophysical Data and Final Electric Logs must be emailed to kcc-well-logs@kcc.ks.gov. Digital electronic log iles must be submitted in LAS version 2.0 or newer AND an image file (TIFF or PDF). |                                               |                                    |                   |                      | v. Digital electronic log         |                               |
| (Attach Additional Sheets)                                                                                                                                                                                                                                                                                                                                                                                                                       |                                                                                                                                                                                                                                                    |                                               |                                    |                   | Sample               |                                   |                               |
| Samples Sent to Geo                                                                                                                                                                                                                                                                                                                                                                                                                              | logical Survey                                                                                                                                                                                                                                     | ☐ Yes ☐ No                                    | Nam                                | 9                 |                      | Тор                               | Datum                         |
| Cores Taken<br>Electric Log Run                                                                                                                                                                                                                                                                                                                                                                                                                  |                                                                                                                                                                                                                                                    | Yes No                                        |                                    |                   |                      |                                   |                               |
| List All E. Logs Run:                                                                                                                                                                                                                                                                                                                                                                                                                            |                                                                                                                                                                                                                                                    |                                               |                                    |                   |                      |                                   |                               |
|                                                                                                                                                                                                                                                                                                                                                                                                                                                  |                                                                                                                                                                                                                                                    |                                               |                                    |                   |                      |                                   |                               |
|                                                                                                                                                                                                                                                                                                                                                                                                                                                  |                                                                                                                                                                                                                                                    | CASING Report all strings set-c               | RECORD Ne conductor, surface, inte |                   | ion, etc.            |                                   |                               |
| Purpose of String                                                                                                                                                                                                                                                                                                                                                                                                                                | Size Hole<br>Drilled                                                                                                                                                                                                                               | Size Casing<br>Set (In O.D.)                  | Weight<br>Lbs. / Ft.               | Setting<br>Depth  | Type of Cement       | # Sacks<br>Used                   | Type and Percent<br>Additives |
|                                                                                                                                                                                                                                                                                                                                                                                                                                                  |                                                                                                                                                                                                                                                    |                                               |                                    |                   |                      |                                   |                               |
|                                                                                                                                                                                                                                                                                                                                                                                                                                                  |                                                                                                                                                                                                                                                    |                                               |                                    |                   |                      |                                   |                               |
|                                                                                                                                                                                                                                                                                                                                                                                                                                                  |                                                                                                                                                                                                                                                    |                                               |                                    |                   |                      |                                   |                               |
|                                                                                                                                                                                                                                                                                                                                                                                                                                                  |                                                                                                                                                                                                                                                    |                                               |                                    |                   |                      |                                   |                               |
|                                                                                                                                                                                                                                                                                                                                                                                                                                                  |                                                                                                                                                                                                                                                    | ADDITIONAL                                    | CEMENTING / SQU                    | EEZE RECORD       |                      |                                   |                               |
| Purpose: Perforate                                                                                                                                                                                                                                                                                                                                                                                                                               | Depth<br>Top Bottom                                                                                                                                                                                                                                | Type of Cement                                | # Sacks Used                       |                   | Type and P           | ercent Additives                  |                               |
| Protect Casing Plug Back TD                                                                                                                                                                                                                                                                                                                                                                                                                      |                                                                                                                                                                                                                                                    |                                               |                                    |                   |                      |                                   |                               |
| Plug Off Zone                                                                                                                                                                                                                                                                                                                                                                                                                                    |                                                                                                                                                                                                                                                    |                                               |                                    |                   |                      |                                   |                               |
|                                                                                                                                                                                                                                                                                                                                                                                                                                                  |                                                                                                                                                                                                                                                    |                                               |                                    |                   |                      |                                   |                               |
|                                                                                                                                                                                                                                                                                                                                                                                                                                                  | ulic fracturing treatment or<br>otal base fluid of the hydra                                                                                                                                                                                       | n this well?<br>aulic fracturing treatment ex | ceed 350.000 gallons               | Yes<br>?      Yes |                      | p questions 2 an<br>p question 3) | d 3)                          |
|                                                                                                                                                                                                                                                                                                                                                                                                                                                  | · · · · · · · · · · · · · · · · · · ·                                                                                                                                                                                                              | submitted to the chemical of                  | _                                  | Yes               |                      | out Page Three                    | of the ACO-1)                 |
| Shoto Par Foot                                                                                                                                                                                                                                                                                                                                                                                                                                   | PERFORATIO                                                                                                                                                                                                                                         | N RECORD - Bridge Plug                        | s Set/Type                         | Acid, Fra         | cture, Shot, Cement  | Squeeze Record                    | i                             |
| Shots Per Foot                                                                                                                                                                                                                                                                                                                                                                                                                                   | Specify Fo                                                                                                                                                                                                                                         | ootage of Each Interval Perf                  | orated                             | (AI               | mount and Kind of Ma | terial Used)                      | Depth                         |
|                                                                                                                                                                                                                                                                                                                                                                                                                                                  |                                                                                                                                                                                                                                                    |                                               |                                    |                   |                      |                                   |                               |
|                                                                                                                                                                                                                                                                                                                                                                                                                                                  |                                                                                                                                                                                                                                                    |                                               |                                    |                   |                      |                                   |                               |
|                                                                                                                                                                                                                                                                                                                                                                                                                                                  |                                                                                                                                                                                                                                                    |                                               |                                    |                   |                      |                                   |                               |
|                                                                                                                                                                                                                                                                                                                                                                                                                                                  |                                                                                                                                                                                                                                                    |                                               |                                    |                   |                      |                                   |                               |
|                                                                                                                                                                                                                                                                                                                                                                                                                                                  |                                                                                                                                                                                                                                                    |                                               |                                    |                   |                      |                                   |                               |
| TUBING RECORD:                                                                                                                                                                                                                                                                                                                                                                                                                                   | Size:                                                                                                                                                                                                                                              | Set At:                                       | Packer At:                         | Liner Run:        |                      |                                   |                               |
|                                                                                                                                                                                                                                                                                                                                                                                                                                                  | TOBING ALCOAD. Size. Set At. Packer At. Line Hull. Yes No                                                                                                                                                                                          |                                               |                                    |                   |                      |                                   |                               |
| Date of First, Resumed                                                                                                                                                                                                                                                                                                                                                                                                                           | Production, SWD or ENH                                                                                                                                                                                                                             | R. Producing Meth                             |                                    | Gas Lift C        | Other (Explain)      |                                   |                               |
| Estimated Production<br>Per 24 Hours                                                                                                                                                                                                                                                                                                                                                                                                             | Oil B                                                                                                                                                                                                                                              |                                               | Mcf Wate                           |                   |                      | as-Oil Ratio                      | Gravity                       |
| DISPOSITIO                                                                                                                                                                                                                                                                                                                                                                                                                                       | ON OF GAS:                                                                                                                                                                                                                                         | N.                                            | METHOD OF COMPLE                   | TION:             |                      | PRODUCTIO                         | ON INTERVAL:                  |
| Vented Sold                                                                                                                                                                                                                                                                                                                                                                                                                                      |                                                                                                                                                                                                                                                    | Open Hole                                     | Perf. Dually                       | Comp. Cor         | nmingled             |                                   |                               |
|                                                                                                                                                                                                                                                                                                                                                                                                                                                  | bmit ACO-18.)                                                                                                                                                                                                                                      | Other (Specify)                               | (Submit A                          | ACO-5) (Sub       | mit ACO-4)           |                                   |                               |