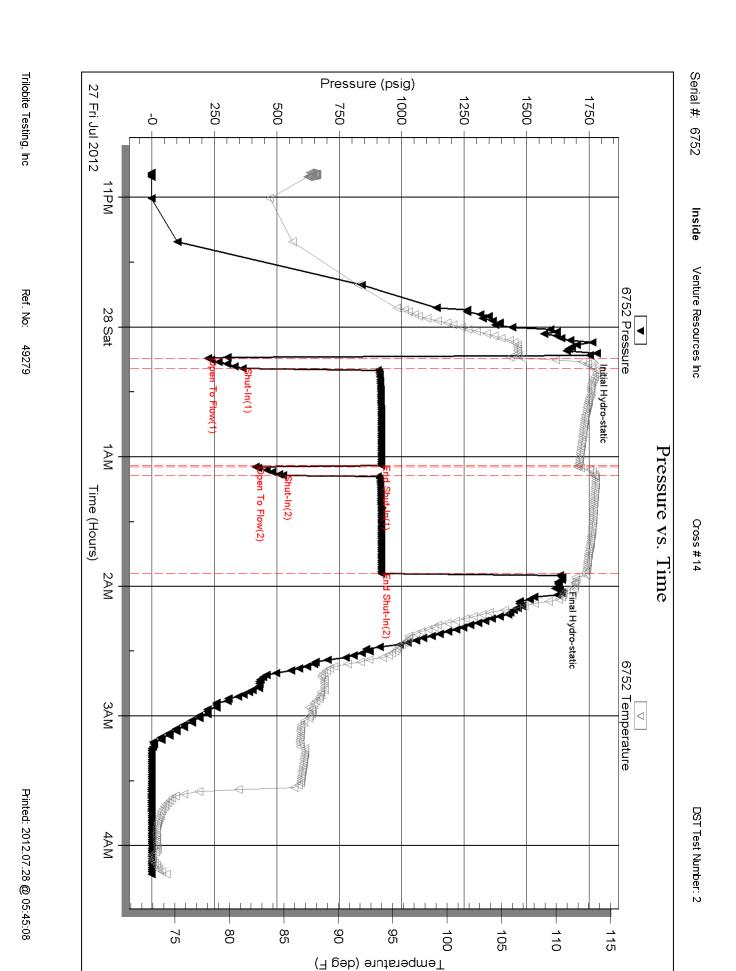

Page Two

| Operator Name:                                                                                                                                                                                                                                                                                                                                                                                                                                   |                                                                                                                                                                                                                                                    |                                               | Lease Name:                        |                   |                      | Well #:                           |                               |
|--------------------------------------------------------------------------------------------------------------------------------------------------------------------------------------------------------------------------------------------------------------------------------------------------------------------------------------------------------------------------------------------------------------------------------------------------|----------------------------------------------------------------------------------------------------------------------------------------------------------------------------------------------------------------------------------------------------|-----------------------------------------------|------------------------------------|-------------------|----------------------|-----------------------------------|-------------------------------|
| Sec Twp                                                                                                                                                                                                                                                                                                                                                                                                                                          | S. R                                                                                                                                                                                                                                               | East West                                     | County:                            |                   |                      |                                   |                               |
| <b>INSTRUCTIONS:</b> Show important tops of formations penetrated. Detail all cores. Report all final copies of drill stems tests giving interval tested, time tool open and closed, flowing and shut-in pressures, whether shut-in pressure reached static level, hydrostatic pressures, bottom hole temperature, fluid recovery, and flow rates if gas to surface test, along with final chart(s). Attach extra sheet if more space is needed. |                                                                                                                                                                                                                                                    |                                               |                                    |                   |                      |                                   |                               |
|                                                                                                                                                                                                                                                                                                                                                                                                                                                  | Final Radioactivity Log, Final Logs run to obtain Geophysical Data and Final Electric Logs must be emailed to kcc-well-logs@kcc.ks.gov. Digital electronic log iles must be submitted in LAS version 2.0 or newer AND an image file (TIFF or PDF). |                                               |                                    |                   |                      | v. Digital electronic log         |                               |
| (Attach Additional Sheets)                                                                                                                                                                                                                                                                                                                                                                                                                       |                                                                                                                                                                                                                                                    |                                               |                                    |                   | Sample               |                                   |                               |
| Samples Sent to Geo                                                                                                                                                                                                                                                                                                                                                                                                                              | logical Survey                                                                                                                                                                                                                                     | ☐ Yes ☐ No                                    | Nam                                | 9                 |                      | Тор                               | Datum                         |
| Cores Taken<br>Electric Log Run                                                                                                                                                                                                                                                                                                                                                                                                                  |                                                                                                                                                                                                                                                    | Yes No                                        |                                    |                   |                      |                                   |                               |
| List All E. Logs Run:                                                                                                                                                                                                                                                                                                                                                                                                                            |                                                                                                                                                                                                                                                    |                                               |                                    |                   |                      |                                   |                               |
|                                                                                                                                                                                                                                                                                                                                                                                                                                                  |                                                                                                                                                                                                                                                    |                                               |                                    |                   |                      |                                   |                               |
|                                                                                                                                                                                                                                                                                                                                                                                                                                                  |                                                                                                                                                                                                                                                    | CASING Report all strings set-c               | RECORD Ne conductor, surface, inte |                   | ion, etc.            |                                   |                               |
| Purpose of String                                                                                                                                                                                                                                                                                                                                                                                                                                | Size Hole<br>Drilled                                                                                                                                                                                                                               | Size Casing<br>Set (In O.D.)                  | Weight<br>Lbs. / Ft.               | Setting<br>Depth  | Type of Cement       | # Sacks<br>Used                   | Type and Percent<br>Additives |
|                                                                                                                                                                                                                                                                                                                                                                                                                                                  |                                                                                                                                                                                                                                                    |                                               |                                    |                   |                      |                                   |                               |
|                                                                                                                                                                                                                                                                                                                                                                                                                                                  |                                                                                                                                                                                                                                                    |                                               |                                    |                   |                      |                                   |                               |
|                                                                                                                                                                                                                                                                                                                                                                                                                                                  |                                                                                                                                                                                                                                                    |                                               |                                    |                   |                      |                                   |                               |
|                                                                                                                                                                                                                                                                                                                                                                                                                                                  |                                                                                                                                                                                                                                                    |                                               |                                    |                   |                      |                                   |                               |
|                                                                                                                                                                                                                                                                                                                                                                                                                                                  |                                                                                                                                                                                                                                                    | ADDITIONAL                                    | CEMENTING / SQU                    | EEZE RECORD       |                      |                                   |                               |
| Purpose: Perforate                                                                                                                                                                                                                                                                                                                                                                                                                               | Depth<br>Top Bottom                                                                                                                                                                                                                                | Type of Cement                                | # Sacks Used                       |                   | Type and P           | ercent Additives                  |                               |
| Protect Casing Plug Back TD                                                                                                                                                                                                                                                                                                                                                                                                                      |                                                                                                                                                                                                                                                    |                                               |                                    |                   |                      |                                   |                               |
| Plug Off Zone                                                                                                                                                                                                                                                                                                                                                                                                                                    |                                                                                                                                                                                                                                                    |                                               |                                    |                   |                      |                                   |                               |
|                                                                                                                                                                                                                                                                                                                                                                                                                                                  |                                                                                                                                                                                                                                                    |                                               |                                    |                   |                      |                                   |                               |
|                                                                                                                                                                                                                                                                                                                                                                                                                                                  | ulic fracturing treatment or<br>otal base fluid of the hydra                                                                                                                                                                                       | n this well?<br>aulic fracturing treatment ex | ceed 350.000 gallons               | Yes<br>?      Yes |                      | p questions 2 an<br>p question 3) | d 3)                          |
|                                                                                                                                                                                                                                                                                                                                                                                                                                                  | · · · · · · · · · · · · · · · · · · ·                                                                                                                                                                                                              | submitted to the chemical of                  | _                                  | Yes               |                      | out Page Three                    | of the ACO-1)                 |
| Shoto Par Foot                                                                                                                                                                                                                                                                                                                                                                                                                                   | PERFORATIO                                                                                                                                                                                                                                         | N RECORD - Bridge Plug                        | s Set/Type                         | Acid, Fra         | cture, Shot, Cement  | Squeeze Record                    | i                             |
| Shots Per Foot                                                                                                                                                                                                                                                                                                                                                                                                                                   | Specify Fo                                                                                                                                                                                                                                         | ootage of Each Interval Perf                  | orated                             | (AI               | mount and Kind of Ma | terial Used)                      | Depth                         |
|                                                                                                                                                                                                                                                                                                                                                                                                                                                  |                                                                                                                                                                                                                                                    |                                               |                                    |                   |                      |                                   |                               |
|                                                                                                                                                                                                                                                                                                                                                                                                                                                  |                                                                                                                                                                                                                                                    |                                               |                                    |                   |                      |                                   |                               |
|                                                                                                                                                                                                                                                                                                                                                                                                                                                  |                                                                                                                                                                                                                                                    |                                               |                                    |                   |                      |                                   |                               |
|                                                                                                                                                                                                                                                                                                                                                                                                                                                  |                                                                                                                                                                                                                                                    |                                               |                                    |                   |                      |                                   |                               |
|                                                                                                                                                                                                                                                                                                                                                                                                                                                  |                                                                                                                                                                                                                                                    |                                               |                                    |                   |                      |                                   |                               |
| TUBING RECORD:                                                                                                                                                                                                                                                                                                                                                                                                                                   | Size:                                                                                                                                                                                                                                              | Set At:                                       | Packer At:                         | Liner Run:        |                      |                                   |                               |
|                                                                                                                                                                                                                                                                                                                                                                                                                                                  | TOBING ALCOAD. Size. Set At. Packer At. Line Hull. Yes No                                                                                                                                                                                          |                                               |                                    |                   |                      |                                   |                               |
| Date of First, Resumed                                                                                                                                                                                                                                                                                                                                                                                                                           | Production, SWD or ENH                                                                                                                                                                                                                             | R. Producing Meth                             |                                    | Gas Lift C        | Other (Explain)      |                                   |                               |
| Estimated Production<br>Per 24 Hours                                                                                                                                                                                                                                                                                                                                                                                                             | Oil B                                                                                                                                                                                                                                              |                                               | Mcf Wate                           |                   |                      | as-Oil Ratio                      | Gravity                       |
| DISPOSITIO                                                                                                                                                                                                                                                                                                                                                                                                                                       | ON OF GAS:                                                                                                                                                                                                                                         | N.                                            | METHOD OF COMPLE                   | TION:             |                      | PRODUCTIO                         | ON INTERVAL:                  |
| Vented Sold                                                                                                                                                                                                                                                                                                                                                                                                                                      |                                                                                                                                                                                                                                                    | Open Hole                                     | Perf. Dually                       | Comp. Cor         | nmingled             |                                   |                               |
|                                                                                                                                                                                                                                                                                                                                                                                                                                                  | bmit ACO-18.)                                                                                                                                                                                                                                      | Other (Specify)                               | (Submit A                          | ACO-5) (Sub       | mit ACO-4)           |                                   |                               |