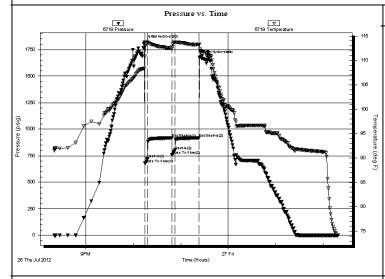

Page Two

| Operator Name:                                                                                                                                                                                                                                                                                                                                                                                                                                   |                                                                                                                                                                                                                                                    |                                               | Lease Name:                        |                   |                      | Well #:                           |                               |
|--------------------------------------------------------------------------------------------------------------------------------------------------------------------------------------------------------------------------------------------------------------------------------------------------------------------------------------------------------------------------------------------------------------------------------------------------|----------------------------------------------------------------------------------------------------------------------------------------------------------------------------------------------------------------------------------------------------|-----------------------------------------------|------------------------------------|-------------------|----------------------|-----------------------------------|-------------------------------|
| Sec Twp                                                                                                                                                                                                                                                                                                                                                                                                                                          | S. R                                                                                                                                                                                                                                               | East West                                     | County:                            |                   |                      |                                   |                               |
| <b>INSTRUCTIONS:</b> Show important tops of formations penetrated. Detail all cores. Report all final copies of drill stems tests giving interval tested, time tool open and closed, flowing and shut-in pressures, whether shut-in pressure reached static level, hydrostatic pressures, bottom hole temperature, fluid recovery, and flow rates if gas to surface test, along with final chart(s). Attach extra sheet if more space is needed. |                                                                                                                                                                                                                                                    |                                               |                                    |                   |                      |                                   |                               |
|                                                                                                                                                                                                                                                                                                                                                                                                                                                  | Final Radioactivity Log, Final Logs run to obtain Geophysical Data and Final Electric Logs must be emailed to kcc-well-logs@kcc.ks.gov. Digital electronic log iles must be submitted in LAS version 2.0 or newer AND an image file (TIFF or PDF). |                                               |                                    |                   |                      | v. Digital electronic log         |                               |
| (Attach Additional Sheets)                                                                                                                                                                                                                                                                                                                                                                                                                       |                                                                                                                                                                                                                                                    |                                               |                                    |                   | Sample               |                                   |                               |
| Samples Sent to Geo                                                                                                                                                                                                                                                                                                                                                                                                                              | logical Survey                                                                                                                                                                                                                                     | ☐ Yes ☐ No                                    | Nam                                | 9                 |                      | Тор                               | Datum                         |
| Cores Taken<br>Electric Log Run                                                                                                                                                                                                                                                                                                                                                                                                                  |                                                                                                                                                                                                                                                    | Yes No                                        |                                    |                   |                      |                                   |                               |
| List All E. Logs Run:                                                                                                                                                                                                                                                                                                                                                                                                                            |                                                                                                                                                                                                                                                    |                                               |                                    |                   |                      |                                   |                               |
|                                                                                                                                                                                                                                                                                                                                                                                                                                                  |                                                                                                                                                                                                                                                    |                                               |                                    |                   |                      |                                   |                               |
|                                                                                                                                                                                                                                                                                                                                                                                                                                                  |                                                                                                                                                                                                                                                    | CASING Report all strings set-c               | RECORD Ne conductor, surface, inte |                   | ion, etc.            |                                   |                               |
| Purpose of String                                                                                                                                                                                                                                                                                                                                                                                                                                | Size Hole<br>Drilled                                                                                                                                                                                                                               | Size Casing<br>Set (In O.D.)                  | Weight<br>Lbs. / Ft.               | Setting<br>Depth  | Type of Cement       | # Sacks<br>Used                   | Type and Percent<br>Additives |
|                                                                                                                                                                                                                                                                                                                                                                                                                                                  |                                                                                                                                                                                                                                                    |                                               |                                    |                   |                      |                                   |                               |
|                                                                                                                                                                                                                                                                                                                                                                                                                                                  |                                                                                                                                                                                                                                                    |                                               |                                    |                   |                      |                                   |                               |
|                                                                                                                                                                                                                                                                                                                                                                                                                                                  |                                                                                                                                                                                                                                                    |                                               |                                    |                   |                      |                                   |                               |
|                                                                                                                                                                                                                                                                                                                                                                                                                                                  |                                                                                                                                                                                                                                                    |                                               |                                    |                   |                      |                                   |                               |
|                                                                                                                                                                                                                                                                                                                                                                                                                                                  |                                                                                                                                                                                                                                                    | ADDITIONAL                                    | CEMENTING / SQU                    | EEZE RECORD       |                      |                                   |                               |
| Purpose: Perforate                                                                                                                                                                                                                                                                                                                                                                                                                               | Depth<br>Top Bottom                                                                                                                                                                                                                                | Type of Cement                                | # Sacks Used                       |                   | Type and P           | ercent Additives                  |                               |
| Protect Casing Plug Back TD                                                                                                                                                                                                                                                                                                                                                                                                                      |                                                                                                                                                                                                                                                    |                                               |                                    |                   |                      |                                   |                               |
| Plug Off Zone                                                                                                                                                                                                                                                                                                                                                                                                                                    |                                                                                                                                                                                                                                                    |                                               |                                    |                   |                      |                                   |                               |
|                                                                                                                                                                                                                                                                                                                                                                                                                                                  |                                                                                                                                                                                                                                                    |                                               |                                    |                   |                      |                                   |                               |
|                                                                                                                                                                                                                                                                                                                                                                                                                                                  | ulic fracturing treatment or<br>otal base fluid of the hydra                                                                                                                                                                                       | n this well?<br>aulic fracturing treatment ex | ceed 350.000 gallons               | Yes<br>?      Yes |                      | p questions 2 an<br>p question 3) | d 3)                          |
|                                                                                                                                                                                                                                                                                                                                                                                                                                                  | · · · · · · · · · · · · · · · · · · ·                                                                                                                                                                                                              | submitted to the chemical of                  | _                                  | Yes               |                      | out Page Three                    | of the ACO-1)                 |
| Shoto Par Foot                                                                                                                                                                                                                                                                                                                                                                                                                                   | PERFORATIO                                                                                                                                                                                                                                         | N RECORD - Bridge Plug                        | s Set/Type                         | Acid, Fra         | cture, Shot, Cement  | Squeeze Record                    | i                             |
| Shots Per Foot                                                                                                                                                                                                                                                                                                                                                                                                                                   | Specify Fo                                                                                                                                                                                                                                         | ootage of Each Interval Perf                  | orated                             | (AI               | mount and Kind of Ma | terial Used)                      | Depth                         |
|                                                                                                                                                                                                                                                                                                                                                                                                                                                  |                                                                                                                                                                                                                                                    |                                               |                                    |                   |                      |                                   |                               |
|                                                                                                                                                                                                                                                                                                                                                                                                                                                  |                                                                                                                                                                                                                                                    |                                               |                                    |                   |                      |                                   |                               |
|                                                                                                                                                                                                                                                                                                                                                                                                                                                  |                                                                                                                                                                                                                                                    |                                               |                                    |                   |                      |                                   |                               |
|                                                                                                                                                                                                                                                                                                                                                                                                                                                  |                                                                                                                                                                                                                                                    |                                               |                                    |                   |                      |                                   |                               |
|                                                                                                                                                                                                                                                                                                                                                                                                                                                  |                                                                                                                                                                                                                                                    |                                               |                                    |                   |                      |                                   |                               |
| TUBING RECORD:                                                                                                                                                                                                                                                                                                                                                                                                                                   | Size:                                                                                                                                                                                                                                              | Set At:                                       | Packer At:                         | Liner Run:        |                      |                                   |                               |
|                                                                                                                                                                                                                                                                                                                                                                                                                                                  | TOBING ALCOAD. Size. Set At. Packer At. Line Hull. Yes No                                                                                                                                                                                          |                                               |                                    |                   |                      |                                   |                               |
| Date of First, Resumed                                                                                                                                                                                                                                                                                                                                                                                                                           | Production, SWD or ENH                                                                                                                                                                                                                             | R. Producing Meth                             |                                    | Gas Lift C        | Other (Explain)      |                                   |                               |
| Estimated Production<br>Per 24 Hours                                                                                                                                                                                                                                                                                                                                                                                                             | Oil B                                                                                                                                                                                                                                              |                                               | Mcf Wate                           |                   |                      | as-Oil Ratio                      | Gravity                       |
| DISPOSITIO                                                                                                                                                                                                                                                                                                                                                                                                                                       | ON OF GAS:                                                                                                                                                                                                                                         | N.                                            | METHOD OF COMPLE                   | TION:             |                      | PRODUCTIO                         | ON INTERVAL:                  |
| Vented Sold                                                                                                                                                                                                                                                                                                                                                                                                                                      |                                                                                                                                                                                                                                                    | Open Hole                                     | Perf. Dually                       | Comp. Cor         | nmingled             |                                   |                               |
|                                                                                                                                                                                                                                                                                                                                                                                                                                                  | bmit ACO-18.)                                                                                                                                                                                                                                      | Other (Specify)                               | (Submit A                          | ACO-5) (Sub       | mit ACO-4)           |                                   |                               |