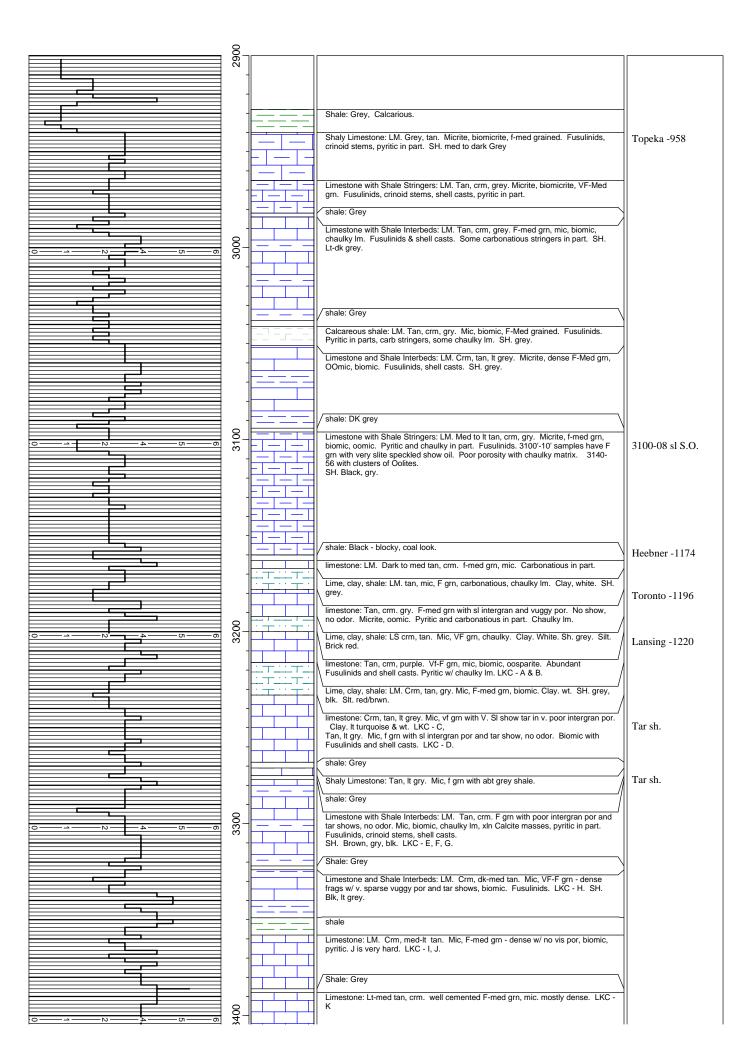

Page Two

| Operator Name:                                                                                                                                                                                                                                                                                                                                                                                                                                   |                                                                                                                                                                                                                                                    |                                               | Lease Name:                        |                   |                      | Well #:                           |                               |
|--------------------------------------------------------------------------------------------------------------------------------------------------------------------------------------------------------------------------------------------------------------------------------------------------------------------------------------------------------------------------------------------------------------------------------------------------|----------------------------------------------------------------------------------------------------------------------------------------------------------------------------------------------------------------------------------------------------|-----------------------------------------------|------------------------------------|-------------------|----------------------|-----------------------------------|-------------------------------|
| Sec Twp                                                                                                                                                                                                                                                                                                                                                                                                                                          | S. R                                                                                                                                                                                                                                               | East West                                     | County:                            |                   |                      |                                   |                               |
| <b>INSTRUCTIONS:</b> Show important tops of formations penetrated. Detail all cores. Report all final copies of drill stems tests giving interval tested, time tool open and closed, flowing and shut-in pressures, whether shut-in pressure reached static level, hydrostatic pressures, bottom hole temperature, fluid recovery, and flow rates if gas to surface test, along with final chart(s). Attach extra sheet if more space is needed. |                                                                                                                                                                                                                                                    |                                               |                                    |                   |                      |                                   |                               |
|                                                                                                                                                                                                                                                                                                                                                                                                                                                  | Final Radioactivity Log, Final Logs run to obtain Geophysical Data and Final Electric Logs must be emailed to kcc-well-logs@kcc.ks.gov. Digital electronic log iles must be submitted in LAS version 2.0 or newer AND an image file (TIFF or PDF). |                                               |                                    |                   |                      | v. Digital electronic log         |                               |
| (Attach Additional Sheets)                                                                                                                                                                                                                                                                                                                                                                                                                       |                                                                                                                                                                                                                                                    |                                               |                                    |                   | Sample               |                                   |                               |
| Samples Sent to Geo                                                                                                                                                                                                                                                                                                                                                                                                                              | logical Survey                                                                                                                                                                                                                                     | ☐ Yes ☐ No                                    | Nam                                | 9                 |                      | Тор                               | Datum                         |
| Cores Taken<br>Electric Log Run                                                                                                                                                                                                                                                                                                                                                                                                                  |                                                                                                                                                                                                                                                    | Yes No                                        |                                    |                   |                      |                                   |                               |
| List All E. Logs Run:                                                                                                                                                                                                                                                                                                                                                                                                                            |                                                                                                                                                                                                                                                    |                                               |                                    |                   |                      |                                   |                               |
|                                                                                                                                                                                                                                                                                                                                                                                                                                                  |                                                                                                                                                                                                                                                    |                                               |                                    |                   |                      |                                   |                               |
|                                                                                                                                                                                                                                                                                                                                                                                                                                                  |                                                                                                                                                                                                                                                    | CASING Report all strings set-c               | RECORD Ne conductor, surface, inte |                   | ion, etc.            |                                   |                               |
| Purpose of String                                                                                                                                                                                                                                                                                                                                                                                                                                | Size Hole<br>Drilled                                                                                                                                                                                                                               | Size Casing<br>Set (In O.D.)                  | Weight<br>Lbs. / Ft.               | Setting<br>Depth  | Type of Cement       | # Sacks<br>Used                   | Type and Percent<br>Additives |
|                                                                                                                                                                                                                                                                                                                                                                                                                                                  |                                                                                                                                                                                                                                                    |                                               |                                    |                   |                      |                                   |                               |
|                                                                                                                                                                                                                                                                                                                                                                                                                                                  |                                                                                                                                                                                                                                                    |                                               |                                    |                   |                      |                                   |                               |
|                                                                                                                                                                                                                                                                                                                                                                                                                                                  |                                                                                                                                                                                                                                                    |                                               |                                    |                   |                      |                                   |                               |
|                                                                                                                                                                                                                                                                                                                                                                                                                                                  |                                                                                                                                                                                                                                                    |                                               |                                    |                   |                      |                                   |                               |
|                                                                                                                                                                                                                                                                                                                                                                                                                                                  |                                                                                                                                                                                                                                                    | ADDITIONAL                                    | CEMENTING / SQU                    | EEZE RECORD       |                      |                                   |                               |
| Purpose: Perforate                                                                                                                                                                                                                                                                                                                                                                                                                               | Depth<br>Top Bottom                                                                                                                                                                                                                                | Type of Cement                                | # Sacks Used                       |                   | Type and P           | ercent Additives                  |                               |
| Protect Casing Plug Back TD                                                                                                                                                                                                                                                                                                                                                                                                                      |                                                                                                                                                                                                                                                    |                                               |                                    |                   |                      |                                   |                               |
| Plug Off Zone                                                                                                                                                                                                                                                                                                                                                                                                                                    |                                                                                                                                                                                                                                                    |                                               |                                    |                   |                      |                                   |                               |
|                                                                                                                                                                                                                                                                                                                                                                                                                                                  |                                                                                                                                                                                                                                                    |                                               |                                    |                   |                      |                                   |                               |
|                                                                                                                                                                                                                                                                                                                                                                                                                                                  | ulic fracturing treatment or<br>otal base fluid of the hydra                                                                                                                                                                                       | n this well?<br>aulic fracturing treatment ex | ceed 350.000 gallons               | Yes<br>?      Yes |                      | p questions 2 an<br>p question 3) | d 3)                          |
|                                                                                                                                                                                                                                                                                                                                                                                                                                                  | · · · · · · · · · · · · · · · · · · ·                                                                                                                                                                                                              | submitted to the chemical of                  | _                                  | Yes               |                      | out Page Three                    | of the ACO-1)                 |
| Shoto Par Foot                                                                                                                                                                                                                                                                                                                                                                                                                                   | PERFORATIO                                                                                                                                                                                                                                         | N RECORD - Bridge Plug                        | s Set/Type                         | Acid, Fra         | cture, Shot, Cement  | Squeeze Record                    | i                             |
| Shots Per Foot                                                                                                                                                                                                                                                                                                                                                                                                                                   | Specify Fo                                                                                                                                                                                                                                         | ootage of Each Interval Perf                  | orated                             | (AI               | mount and Kind of Ma | terial Used)                      | Depth                         |
|                                                                                                                                                                                                                                                                                                                                                                                                                                                  |                                                                                                                                                                                                                                                    |                                               |                                    |                   |                      |                                   |                               |
|                                                                                                                                                                                                                                                                                                                                                                                                                                                  |                                                                                                                                                                                                                                                    |                                               |                                    |                   |                      |                                   |                               |
|                                                                                                                                                                                                                                                                                                                                                                                                                                                  |                                                                                                                                                                                                                                                    |                                               |                                    |                   |                      |                                   |                               |
|                                                                                                                                                                                                                                                                                                                                                                                                                                                  |                                                                                                                                                                                                                                                    |                                               |                                    |                   |                      |                                   |                               |
|                                                                                                                                                                                                                                                                                                                                                                                                                                                  |                                                                                                                                                                                                                                                    |                                               |                                    |                   |                      |                                   |                               |
| TUBING RECORD:                                                                                                                                                                                                                                                                                                                                                                                                                                   | Size:                                                                                                                                                                                                                                              | Set At:                                       | Packer At:                         | Liner Run:        |                      |                                   |                               |
|                                                                                                                                                                                                                                                                                                                                                                                                                                                  | TOBING ALCOAD. Size. Set At. Packer At. Line Hull. Yes No                                                                                                                                                                                          |                                               |                                    |                   |                      |                                   |                               |
| Date of First, Resumed                                                                                                                                                                                                                                                                                                                                                                                                                           | Production, SWD or ENH                                                                                                                                                                                                                             | R. Producing Meth                             |                                    | Gas Lift C        | Other (Explain)      |                                   |                               |
| Estimated Production<br>Per 24 Hours                                                                                                                                                                                                                                                                                                                                                                                                             | Oil B                                                                                                                                                                                                                                              |                                               | Mcf Wate                           |                   |                      | as-Oil Ratio                      | Gravity                       |
| DISPOSITIO                                                                                                                                                                                                                                                                                                                                                                                                                                       | ON OF GAS:                                                                                                                                                                                                                                         | N.                                            | METHOD OF COMPLE                   | TION:             |                      | PRODUCTIO                         | ON INTERVAL:                  |
| Vented Sold                                                                                                                                                                                                                                                                                                                                                                                                                                      |                                                                                                                                                                                                                                                    | Open Hole                                     | Perf. Dually                       | Comp. Cor         | nmingled             |                                   |                               |
|                                                                                                                                                                                                                                                                                                                                                                                                                                                  | bmit ACO-18.)                                                                                                                                                                                                                                      | Other (Specify)                               | (Submit A                          | ACO-5) (Sub       | mit ACO-4)           |                                   |                               |