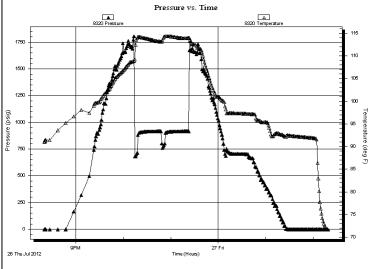

Page Two

| Operator Name:                                                                                                                                                                                                                                                                                                                                                                                                                                   |                                                                                                                                                                                                                                                    |                                               | Lease Name:                        |                   |                      | Well #:                           |                               |
|--------------------------------------------------------------------------------------------------------------------------------------------------------------------------------------------------------------------------------------------------------------------------------------------------------------------------------------------------------------------------------------------------------------------------------------------------|----------------------------------------------------------------------------------------------------------------------------------------------------------------------------------------------------------------------------------------------------|-----------------------------------------------|------------------------------------|-------------------|----------------------|-----------------------------------|-------------------------------|
| Sec Twp                                                                                                                                                                                                                                                                                                                                                                                                                                          | S. R                                                                                                                                                                                                                                               | East West                                     | County:                            |                   |                      |                                   |                               |
| <b>INSTRUCTIONS:</b> Show important tops of formations penetrated. Detail all cores. Report all final copies of drill stems tests giving interval tested, time tool open and closed, flowing and shut-in pressures, whether shut-in pressure reached static level, hydrostatic pressures, bottom hole temperature, fluid recovery, and flow rates if gas to surface test, along with final chart(s). Attach extra sheet if more space is needed. |                                                                                                                                                                                                                                                    |                                               |                                    |                   |                      |                                   |                               |
|                                                                                                                                                                                                                                                                                                                                                                                                                                                  | Final Radioactivity Log, Final Logs run to obtain Geophysical Data and Final Electric Logs must be emailed to kcc-well-logs@kcc.ks.gov. Digital electronic log iles must be submitted in LAS version 2.0 or newer AND an image file (TIFF or PDF). |                                               |                                    |                   |                      | v. Digital electronic log         |                               |
| (Attach Additional Sheets)                                                                                                                                                                                                                                                                                                                                                                                                                       |                                                                                                                                                                                                                                                    |                                               |                                    |                   | Sample               |                                   |                               |
| Samples Sent to Geo                                                                                                                                                                                                                                                                                                                                                                                                                              | logical Survey                                                                                                                                                                                                                                     | ☐ Yes ☐ No                                    | Nam                                | 9                 |                      | Тор                               | Datum                         |
| Cores Taken<br>Electric Log Run                                                                                                                                                                                                                                                                                                                                                                                                                  |                                                                                                                                                                                                                                                    | Yes No                                        |                                    |                   |                      |                                   |                               |
| List All E. Logs Run:                                                                                                                                                                                                                                                                                                                                                                                                                            |                                                                                                                                                                                                                                                    |                                               |                                    |                   |                      |                                   |                               |
|                                                                                                                                                                                                                                                                                                                                                                                                                                                  |                                                                                                                                                                                                                                                    |                                               |                                    |                   |                      |                                   |                               |
|                                                                                                                                                                                                                                                                                                                                                                                                                                                  |                                                                                                                                                                                                                                                    | CASING Report all strings set-c               | RECORD Ne conductor, surface, inte |                   | ion, etc.            |                                   |                               |
| Purpose of String                                                                                                                                                                                                                                                                                                                                                                                                                                | Size Hole<br>Drilled                                                                                                                                                                                                                               | Size Casing<br>Set (In O.D.)                  | Weight<br>Lbs. / Ft.               | Setting<br>Depth  | Type of Cement       | # Sacks<br>Used                   | Type and Percent<br>Additives |
|                                                                                                                                                                                                                                                                                                                                                                                                                                                  |                                                                                                                                                                                                                                                    |                                               |                                    |                   |                      |                                   |                               |
|                                                                                                                                                                                                                                                                                                                                                                                                                                                  |                                                                                                                                                                                                                                                    |                                               |                                    |                   |                      |                                   |                               |
|                                                                                                                                                                                                                                                                                                                                                                                                                                                  |                                                                                                                                                                                                                                                    |                                               |                                    |                   |                      |                                   |                               |
|                                                                                                                                                                                                                                                                                                                                                                                                                                                  |                                                                                                                                                                                                                                                    |                                               |                                    |                   |                      |                                   |                               |
|                                                                                                                                                                                                                                                                                                                                                                                                                                                  |                                                                                                                                                                                                                                                    | ADDITIONAL                                    | CEMENTING / SQU                    | EEZE RECORD       |                      |                                   |                               |
| Purpose: Perforate                                                                                                                                                                                                                                                                                                                                                                                                                               | Depth<br>Top Bottom                                                                                                                                                                                                                                | Type of Cement                                | # Sacks Used                       |                   | Type and P           | ercent Additives                  |                               |
| Protect Casing Plug Back TD                                                                                                                                                                                                                                                                                                                                                                                                                      |                                                                                                                                                                                                                                                    |                                               |                                    |                   |                      |                                   |                               |
| Plug Off Zone                                                                                                                                                                                                                                                                                                                                                                                                                                    |                                                                                                                                                                                                                                                    |                                               |                                    |                   |                      |                                   |                               |
|                                                                                                                                                                                                                                                                                                                                                                                                                                                  |                                                                                                                                                                                                                                                    |                                               |                                    |                   |                      |                                   |                               |
|                                                                                                                                                                                                                                                                                                                                                                                                                                                  | ulic fracturing treatment or<br>otal base fluid of the hydra                                                                                                                                                                                       | n this well?<br>aulic fracturing treatment ex | ceed 350.000 gallons               | Yes<br>?      Yes |                      | p questions 2 an<br>p question 3) | d 3)                          |
|                                                                                                                                                                                                                                                                                                                                                                                                                                                  | · · · · · · · · · · · · · · · · · · ·                                                                                                                                                                                                              | submitted to the chemical of                  | _                                  | Yes               |                      | out Page Three                    | of the ACO-1)                 |
| Shoto Par Foot                                                                                                                                                                                                                                                                                                                                                                                                                                   | PERFORATIO                                                                                                                                                                                                                                         | N RECORD - Bridge Plug                        | s Set/Type                         | Acid, Fra         | cture, Shot, Cement  | Squeeze Record                    | i                             |
| Shots Per Foot                                                                                                                                                                                                                                                                                                                                                                                                                                   | Specify Fo                                                                                                                                                                                                                                         | ootage of Each Interval Perf                  | orated                             | (AI               | mount and Kind of Ma | terial Used)                      | Depth                         |
|                                                                                                                                                                                                                                                                                                                                                                                                                                                  |                                                                                                                                                                                                                                                    |                                               |                                    |                   |                      |                                   |                               |
|                                                                                                                                                                                                                                                                                                                                                                                                                                                  |                                                                                                                                                                                                                                                    |                                               |                                    |                   |                      |                                   |                               |
|                                                                                                                                                                                                                                                                                                                                                                                                                                                  |                                                                                                                                                                                                                                                    |                                               |                                    |                   |                      |                                   |                               |
|                                                                                                                                                                                                                                                                                                                                                                                                                                                  |                                                                                                                                                                                                                                                    |                                               |                                    |                   |                      |                                   |                               |
|                                                                                                                                                                                                                                                                                                                                                                                                                                                  |                                                                                                                                                                                                                                                    |                                               |                                    |                   |                      |                                   |                               |
| TUBING RECORD:                                                                                                                                                                                                                                                                                                                                                                                                                                   | Size:                                                                                                                                                                                                                                              | Set At:                                       | Packer At:                         | Liner Run:        |                      |                                   |                               |
|                                                                                                                                                                                                                                                                                                                                                                                                                                                  | TOBING ALCOAD. Size. Set At. Packer At. Line Hull. Yes No                                                                                                                                                                                          |                                               |                                    |                   |                      |                                   |                               |
| Date of First, Resumed                                                                                                                                                                                                                                                                                                                                                                                                                           | Production, SWD or ENH                                                                                                                                                                                                                             | R. Producing Meth                             |                                    | Gas Lift C        | Other (Explain)      |                                   |                               |
| Estimated Production<br>Per 24 Hours                                                                                                                                                                                                                                                                                                                                                                                                             | Oil B                                                                                                                                                                                                                                              |                                               | Mcf Wate                           |                   |                      | as-Oil Ratio                      | Gravity                       |
| DISPOSITIO                                                                                                                                                                                                                                                                                                                                                                                                                                       | ON OF GAS:                                                                                                                                                                                                                                         | N.                                            | METHOD OF COMPLE                   | TION:             |                      | PRODUCTIO                         | ON INTERVAL:                  |
| Vented Sold                                                                                                                                                                                                                                                                                                                                                                                                                                      |                                                                                                                                                                                                                                                    | Open Hole                                     | Perf. Dually                       | Comp. Cor         | nmingled             |                                   |                               |
|                                                                                                                                                                                                                                                                                                                                                                                                                                                  | bmit ACO-18.)                                                                                                                                                                                                                                      | Other (Specify)                               | (Submit A                          | ACO-5) (Sub       | mit ACO-4)           |                                   |                               |