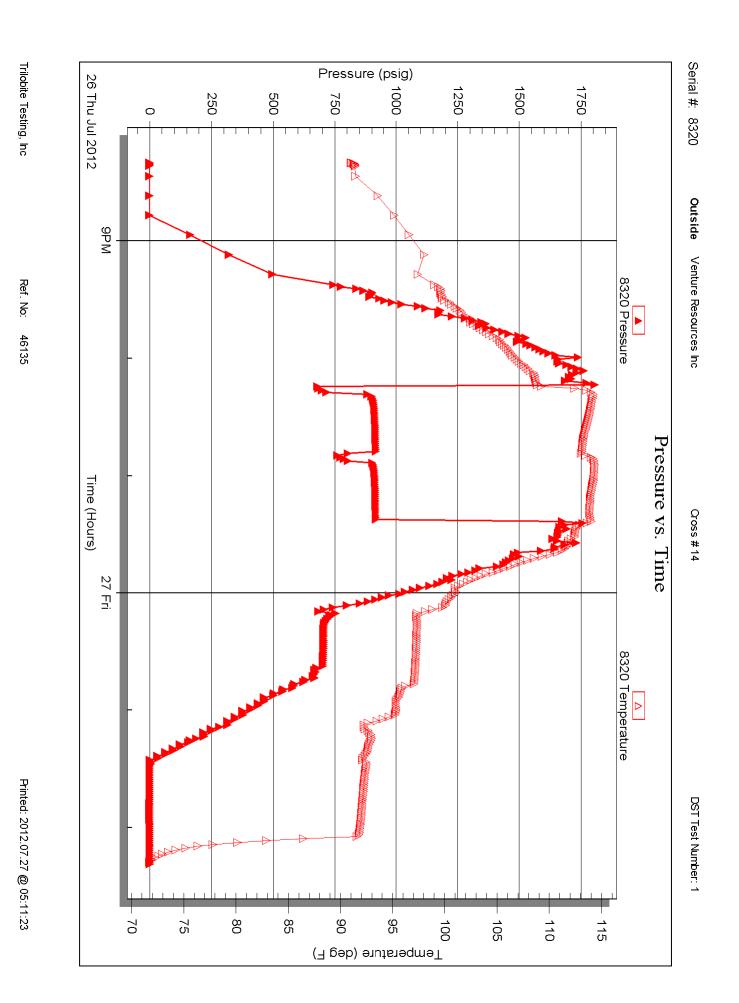

Page Two

| Operator Name:                                                                                                                                                                                                                                                                                                                                                                                                                                   |                                                                                                                                                                                                                                                    |                                               | Lease Name:                        |                   |                      | Well #:                           |                               |
|--------------------------------------------------------------------------------------------------------------------------------------------------------------------------------------------------------------------------------------------------------------------------------------------------------------------------------------------------------------------------------------------------------------------------------------------------|----------------------------------------------------------------------------------------------------------------------------------------------------------------------------------------------------------------------------------------------------|-----------------------------------------------|------------------------------------|-------------------|----------------------|-----------------------------------|-------------------------------|
| Sec Twp                                                                                                                                                                                                                                                                                                                                                                                                                                          | S. R                                                                                                                                                                                                                                               | East West                                     | County:                            |                   |                      |                                   |                               |
| <b>INSTRUCTIONS:</b> Show important tops of formations penetrated. Detail all cores. Report all final copies of drill stems tests giving interval tested, time tool open and closed, flowing and shut-in pressures, whether shut-in pressure reached static level, hydrostatic pressures, bottom hole temperature, fluid recovery, and flow rates if gas to surface test, along with final chart(s). Attach extra sheet if more space is needed. |                                                                                                                                                                                                                                                    |                                               |                                    |                   |                      |                                   |                               |
|                                                                                                                                                                                                                                                                                                                                                                                                                                                  | Final Radioactivity Log, Final Logs run to obtain Geophysical Data and Final Electric Logs must be emailed to kcc-well-logs@kcc.ks.gov. Digital electronic log iles must be submitted in LAS version 2.0 or newer AND an image file (TIFF or PDF). |                                               |                                    |                   |                      | v. Digital electronic log         |                               |
| (Attach Additional Sheets)                                                                                                                                                                                                                                                                                                                                                                                                                       |                                                                                                                                                                                                                                                    |                                               |                                    |                   | Sample               |                                   |                               |
| Samples Sent to Geo                                                                                                                                                                                                                                                                                                                                                                                                                              | logical Survey                                                                                                                                                                                                                                     | ☐ Yes ☐ No                                    | Nam                                | 9                 |                      | Тор                               | Datum                         |
| Cores Taken<br>Electric Log Run                                                                                                                                                                                                                                                                                                                                                                                                                  |                                                                                                                                                                                                                                                    | Yes No                                        |                                    |                   |                      |                                   |                               |
| List All E. Logs Run:                                                                                                                                                                                                                                                                                                                                                                                                                            |                                                                                                                                                                                                                                                    |                                               |                                    |                   |                      |                                   |                               |
|                                                                                                                                                                                                                                                                                                                                                                                                                                                  |                                                                                                                                                                                                                                                    |                                               |                                    |                   |                      |                                   |                               |
|                                                                                                                                                                                                                                                                                                                                                                                                                                                  |                                                                                                                                                                                                                                                    | CASING Report all strings set-c               | RECORD Ne conductor, surface, inte |                   | ion, etc.            |                                   |                               |
| Purpose of String                                                                                                                                                                                                                                                                                                                                                                                                                                | Size Hole<br>Drilled                                                                                                                                                                                                                               | Size Casing<br>Set (In O.D.)                  | Weight<br>Lbs. / Ft.               | Setting<br>Depth  | Type of Cement       | # Sacks<br>Used                   | Type and Percent<br>Additives |
|                                                                                                                                                                                                                                                                                                                                                                                                                                                  |                                                                                                                                                                                                                                                    |                                               |                                    |                   |                      |                                   |                               |
|                                                                                                                                                                                                                                                                                                                                                                                                                                                  |                                                                                                                                                                                                                                                    |                                               |                                    |                   |                      |                                   |                               |
|                                                                                                                                                                                                                                                                                                                                                                                                                                                  |                                                                                                                                                                                                                                                    |                                               |                                    |                   |                      |                                   |                               |
|                                                                                                                                                                                                                                                                                                                                                                                                                                                  |                                                                                                                                                                                                                                                    |                                               |                                    |                   |                      |                                   |                               |
|                                                                                                                                                                                                                                                                                                                                                                                                                                                  |                                                                                                                                                                                                                                                    | ADDITIONAL                                    | CEMENTING / SQU                    | EEZE RECORD       |                      |                                   |                               |
| Purpose: Perforate                                                                                                                                                                                                                                                                                                                                                                                                                               | Depth<br>Top Bottom                                                                                                                                                                                                                                | Type of Cement                                | # Sacks Used                       |                   | Type and P           | ercent Additives                  |                               |
| Protect Casing Plug Back TD                                                                                                                                                                                                                                                                                                                                                                                                                      |                                                                                                                                                                                                                                                    |                                               |                                    |                   |                      |                                   |                               |
| Plug Off Zone                                                                                                                                                                                                                                                                                                                                                                                                                                    |                                                                                                                                                                                                                                                    |                                               |                                    |                   |                      |                                   |                               |
|                                                                                                                                                                                                                                                                                                                                                                                                                                                  |                                                                                                                                                                                                                                                    |                                               |                                    |                   |                      |                                   |                               |
|                                                                                                                                                                                                                                                                                                                                                                                                                                                  | ulic fracturing treatment or<br>otal base fluid of the hydra                                                                                                                                                                                       | n this well?<br>aulic fracturing treatment ex | ceed 350.000 gallons               | Yes<br>?      Yes |                      | p questions 2 an<br>p question 3) | d 3)                          |
|                                                                                                                                                                                                                                                                                                                                                                                                                                                  | · · · · · · · · · · · · · · · · · · ·                                                                                                                                                                                                              | submitted to the chemical of                  | _                                  | Yes               |                      | out Page Three                    | of the ACO-1)                 |
| Shoto Par Foot                                                                                                                                                                                                                                                                                                                                                                                                                                   | PERFORATIO                                                                                                                                                                                                                                         | N RECORD - Bridge Plug                        | s Set/Type                         | Acid, Fra         | cture, Shot, Cement  | Squeeze Record                    | i                             |
| Shots Per Foot                                                                                                                                                                                                                                                                                                                                                                                                                                   | Specify Fo                                                                                                                                                                                                                                         | ootage of Each Interval Perf                  | orated                             | (AI               | mount and Kind of Ma | terial Used)                      | Depth                         |
|                                                                                                                                                                                                                                                                                                                                                                                                                                                  |                                                                                                                                                                                                                                                    |                                               |                                    |                   |                      |                                   |                               |
|                                                                                                                                                                                                                                                                                                                                                                                                                                                  |                                                                                                                                                                                                                                                    |                                               |                                    |                   |                      |                                   |                               |
|                                                                                                                                                                                                                                                                                                                                                                                                                                                  |                                                                                                                                                                                                                                                    |                                               |                                    |                   |                      |                                   |                               |
|                                                                                                                                                                                                                                                                                                                                                                                                                                                  |                                                                                                                                                                                                                                                    |                                               |                                    |                   |                      |                                   |                               |
|                                                                                                                                                                                                                                                                                                                                                                                                                                                  |                                                                                                                                                                                                                                                    |                                               |                                    |                   |                      |                                   |                               |
| TUBING RECORD:                                                                                                                                                                                                                                                                                                                                                                                                                                   | Size:                                                                                                                                                                                                                                              | Set At:                                       | Packer At:                         | Liner Run:        |                      |                                   |                               |
|                                                                                                                                                                                                                                                                                                                                                                                                                                                  | TOBING ALCOAD. Size. Set At. Packer At. Line Hull. Yes No                                                                                                                                                                                          |                                               |                                    |                   |                      |                                   |                               |
| Date of First, Resumed                                                                                                                                                                                                                                                                                                                                                                                                                           | Production, SWD or ENH                                                                                                                                                                                                                             | R. Producing Meth                             |                                    | Gas Lift C        | Other (Explain)      |                                   |                               |
| Estimated Production<br>Per 24 Hours                                                                                                                                                                                                                                                                                                                                                                                                             | Oil B                                                                                                                                                                                                                                              |                                               | Mcf Wate                           |                   |                      | as-Oil Ratio                      | Gravity                       |
| DISPOSITIO                                                                                                                                                                                                                                                                                                                                                                                                                                       | ON OF GAS:                                                                                                                                                                                                                                         | N.                                            | METHOD OF COMPLE                   | TION:             |                      | PRODUCTIO                         | ON INTERVAL:                  |
| Vented Sold                                                                                                                                                                                                                                                                                                                                                                                                                                      |                                                                                                                                                                                                                                                    | Open Hole                                     | Perf. Dually                       | Comp. Cor         | nmingled             |                                   |                               |
|                                                                                                                                                                                                                                                                                                                                                                                                                                                  | bmit ACO-18.)                                                                                                                                                                                                                                      | Other (Specify)                               | (Submit A                          | ACO-5) (Sub       | mit ACO-4)           |                                   |                               |