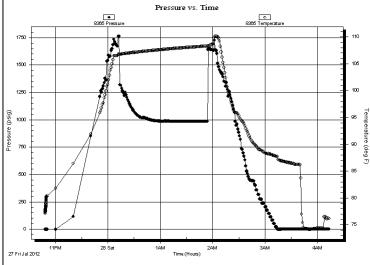

Page Two

| Operator Name:                                                                                                                                                                                                                                                                                                                                                                                                                                   |                                                                                                                                                                                                                                                    |                                               | Lease Name:                        |                   |                      | Well #:                           |                               |
|--------------------------------------------------------------------------------------------------------------------------------------------------------------------------------------------------------------------------------------------------------------------------------------------------------------------------------------------------------------------------------------------------------------------------------------------------|----------------------------------------------------------------------------------------------------------------------------------------------------------------------------------------------------------------------------------------------------|-----------------------------------------------|------------------------------------|-------------------|----------------------|-----------------------------------|-------------------------------|
| Sec Twp                                                                                                                                                                                                                                                                                                                                                                                                                                          | S. R                                                                                                                                                                                                                                               | East West                                     | County:                            |                   |                      |                                   |                               |
| <b>INSTRUCTIONS:</b> Show important tops of formations penetrated. Detail all cores. Report all final copies of drill stems tests giving interval tested, time tool open and closed, flowing and shut-in pressures, whether shut-in pressure reached static level, hydrostatic pressures, bottom hole temperature, fluid recovery, and flow rates if gas to surface test, along with final chart(s). Attach extra sheet if more space is needed. |                                                                                                                                                                                                                                                    |                                               |                                    |                   |                      |                                   |                               |
|                                                                                                                                                                                                                                                                                                                                                                                                                                                  | Final Radioactivity Log, Final Logs run to obtain Geophysical Data and Final Electric Logs must be emailed to kcc-well-logs@kcc.ks.gov. Digital electronic log iles must be submitted in LAS version 2.0 or newer AND an image file (TIFF or PDF). |                                               |                                    |                   |                      | v. Digital electronic log         |                               |
| (Attach Additional Sheets)                                                                                                                                                                                                                                                                                                                                                                                                                       |                                                                                                                                                                                                                                                    |                                               |                                    |                   | Sample               |                                   |                               |
| Samples Sent to Geo                                                                                                                                                                                                                                                                                                                                                                                                                              | logical Survey                                                                                                                                                                                                                                     | ☐ Yes ☐ No                                    | Nam                                | 9                 |                      | Тор                               | Datum                         |
| Cores Taken<br>Electric Log Run                                                                                                                                                                                                                                                                                                                                                                                                                  |                                                                                                                                                                                                                                                    | Yes No                                        |                                    |                   |                      |                                   |                               |
| List All E. Logs Run:                                                                                                                                                                                                                                                                                                                                                                                                                            |                                                                                                                                                                                                                                                    |                                               |                                    |                   |                      |                                   |                               |
|                                                                                                                                                                                                                                                                                                                                                                                                                                                  |                                                                                                                                                                                                                                                    |                                               |                                    |                   |                      |                                   |                               |
|                                                                                                                                                                                                                                                                                                                                                                                                                                                  |                                                                                                                                                                                                                                                    | CASING Report all strings set-c               | RECORD Ne conductor, surface, inte |                   | ion, etc.            |                                   |                               |
| Purpose of String                                                                                                                                                                                                                                                                                                                                                                                                                                | Size Hole<br>Drilled                                                                                                                                                                                                                               | Size Casing<br>Set (In O.D.)                  | Weight<br>Lbs. / Ft.               | Setting<br>Depth  | Type of Cement       | # Sacks<br>Used                   | Type and Percent<br>Additives |
|                                                                                                                                                                                                                                                                                                                                                                                                                                                  |                                                                                                                                                                                                                                                    |                                               |                                    |                   |                      |                                   |                               |
|                                                                                                                                                                                                                                                                                                                                                                                                                                                  |                                                                                                                                                                                                                                                    |                                               |                                    |                   |                      |                                   |                               |
|                                                                                                                                                                                                                                                                                                                                                                                                                                                  |                                                                                                                                                                                                                                                    |                                               |                                    |                   |                      |                                   |                               |
|                                                                                                                                                                                                                                                                                                                                                                                                                                                  |                                                                                                                                                                                                                                                    |                                               |                                    |                   |                      |                                   |                               |
|                                                                                                                                                                                                                                                                                                                                                                                                                                                  |                                                                                                                                                                                                                                                    | ADDITIONAL                                    | CEMENTING / SQU                    | EEZE RECORD       |                      |                                   |                               |
| Purpose: Perforate                                                                                                                                                                                                                                                                                                                                                                                                                               | Depth<br>Top Bottom                                                                                                                                                                                                                                | Type of Cement                                | # Sacks Used                       |                   | Type and P           | ercent Additives                  |                               |
| Protect Casing Plug Back TD                                                                                                                                                                                                                                                                                                                                                                                                                      |                                                                                                                                                                                                                                                    |                                               |                                    |                   |                      |                                   |                               |
| Plug Off Zone                                                                                                                                                                                                                                                                                                                                                                                                                                    |                                                                                                                                                                                                                                                    |                                               |                                    |                   |                      |                                   |                               |
|                                                                                                                                                                                                                                                                                                                                                                                                                                                  |                                                                                                                                                                                                                                                    |                                               |                                    |                   |                      |                                   |                               |
|                                                                                                                                                                                                                                                                                                                                                                                                                                                  | ulic fracturing treatment or<br>otal base fluid of the hydra                                                                                                                                                                                       | n this well?<br>aulic fracturing treatment ex | ceed 350.000 gallons               | Yes<br>?      Yes |                      | p questions 2 an<br>p question 3) | d 3)                          |
|                                                                                                                                                                                                                                                                                                                                                                                                                                                  | · · · · · · · · · · · · · · · · · · ·                                                                                                                                                                                                              | submitted to the chemical of                  | _                                  | Yes               |                      | out Page Three                    | of the ACO-1)                 |
| Shoto Par Foot                                                                                                                                                                                                                                                                                                                                                                                                                                   | PERFORATIO                                                                                                                                                                                                                                         | N RECORD - Bridge Plug                        | s Set/Type                         | Acid, Fra         | cture, Shot, Cement  | Squeeze Record                    | i                             |
| Shots Per Foot                                                                                                                                                                                                                                                                                                                                                                                                                                   | Specify Fo                                                                                                                                                                                                                                         | ootage of Each Interval Perf                  | orated                             | (AI               | mount and Kind of Ma | terial Used)                      | Depth                         |
|                                                                                                                                                                                                                                                                                                                                                                                                                                                  |                                                                                                                                                                                                                                                    |                                               |                                    |                   |                      |                                   |                               |
|                                                                                                                                                                                                                                                                                                                                                                                                                                                  |                                                                                                                                                                                                                                                    |                                               |                                    |                   |                      |                                   |                               |
|                                                                                                                                                                                                                                                                                                                                                                                                                                                  |                                                                                                                                                                                                                                                    |                                               |                                    |                   |                      |                                   |                               |
|                                                                                                                                                                                                                                                                                                                                                                                                                                                  |                                                                                                                                                                                                                                                    |                                               |                                    |                   |                      |                                   |                               |
|                                                                                                                                                                                                                                                                                                                                                                                                                                                  |                                                                                                                                                                                                                                                    |                                               |                                    |                   |                      |                                   |                               |
| TUBING RECORD:                                                                                                                                                                                                                                                                                                                                                                                                                                   | Size:                                                                                                                                                                                                                                              | Set At:                                       | Packer At:                         | Liner Run:        |                      |                                   |                               |
|                                                                                                                                                                                                                                                                                                                                                                                                                                                  | TOBING ALCOAD. Size. Set At. Packer At. Line Hull. Yes No                                                                                                                                                                                          |                                               |                                    |                   |                      |                                   |                               |
| Date of First, Resumed                                                                                                                                                                                                                                                                                                                                                                                                                           | Production, SWD or ENH                                                                                                                                                                                                                             | R. Producing Meth                             |                                    | Gas Lift C        | Other (Explain)      |                                   |                               |
| Estimated Production<br>Per 24 Hours                                                                                                                                                                                                                                                                                                                                                                                                             | Oil B                                                                                                                                                                                                                                              |                                               | Mcf Wate                           |                   |                      | as-Oil Ratio                      | Gravity                       |
| DISPOSITIO                                                                                                                                                                                                                                                                                                                                                                                                                                       | ON OF GAS:                                                                                                                                                                                                                                         | N.                                            | METHOD OF COMPLE                   | TION:             |                      | PRODUCTIO                         | ON INTERVAL:                  |
| Vented Sold                                                                                                                                                                                                                                                                                                                                                                                                                                      |                                                                                                                                                                                                                                                    | Open Hole                                     | Perf. Dually                       | Comp. Cor         | nmingled             |                                   |                               |
|                                                                                                                                                                                                                                                                                                                                                                                                                                                  | bmit ACO-18.)                                                                                                                                                                                                                                      | Other (Specify)                               | (Submit A                          | ACO-5) (Sub       | mit ACO-4)           |                                   |                               |