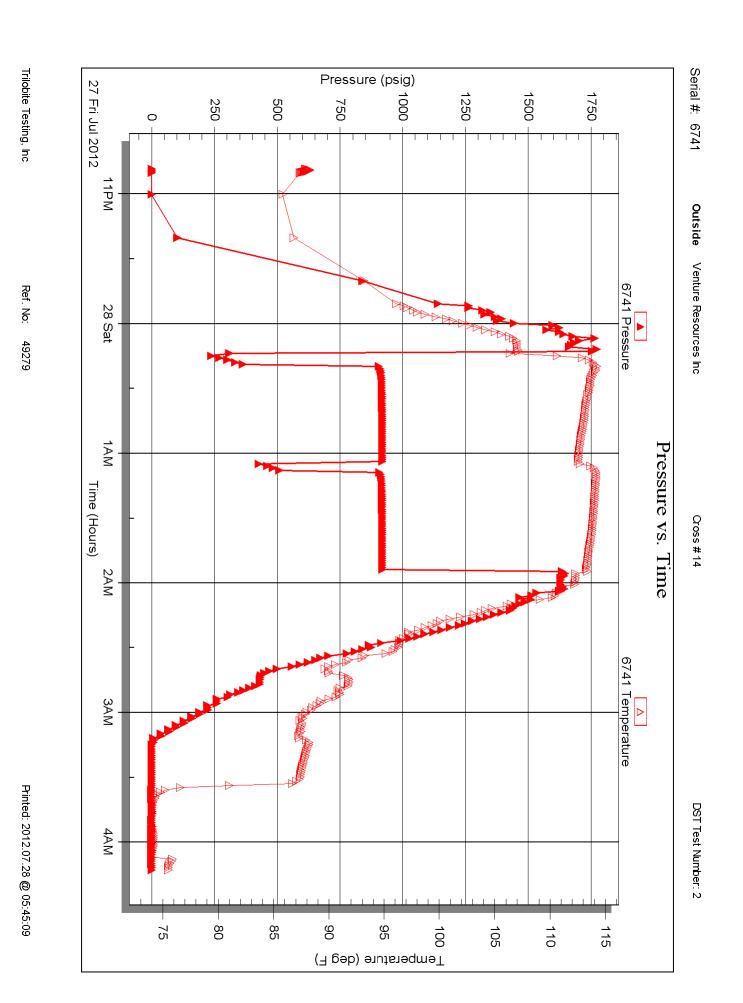

Page Two

| Operator Name:                                                                                                                                                                                                                                                                                                                                                                                                                                   |                                                                                                                                                                                                                                                    |                                               | Lease Name:                        |                   |                      | Well #:                           |                               |
|--------------------------------------------------------------------------------------------------------------------------------------------------------------------------------------------------------------------------------------------------------------------------------------------------------------------------------------------------------------------------------------------------------------------------------------------------|----------------------------------------------------------------------------------------------------------------------------------------------------------------------------------------------------------------------------------------------------|-----------------------------------------------|------------------------------------|-------------------|----------------------|-----------------------------------|-------------------------------|
| Sec Twp                                                                                                                                                                                                                                                                                                                                                                                                                                          | S. R                                                                                                                                                                                                                                               | East West                                     | County:                            |                   |                      |                                   |                               |
| <b>INSTRUCTIONS:</b> Show important tops of formations penetrated. Detail all cores. Report all final copies of drill stems tests giving interval tested, time tool open and closed, flowing and shut-in pressures, whether shut-in pressure reached static level, hydrostatic pressures, bottom hole temperature, fluid recovery, and flow rates if gas to surface test, along with final chart(s). Attach extra sheet if more space is needed. |                                                                                                                                                                                                                                                    |                                               |                                    |                   |                      |                                   |                               |
|                                                                                                                                                                                                                                                                                                                                                                                                                                                  | Final Radioactivity Log, Final Logs run to obtain Geophysical Data and Final Electric Logs must be emailed to kcc-well-logs@kcc.ks.gov. Digital electronic log iles must be submitted in LAS version 2.0 or newer AND an image file (TIFF or PDF). |                                               |                                    |                   |                      | v. Digital electronic log         |                               |
| (Attach Additional Sheets)                                                                                                                                                                                                                                                                                                                                                                                                                       |                                                                                                                                                                                                                                                    |                                               |                                    |                   | Sample               |                                   |                               |
| Samples Sent to Geo                                                                                                                                                                                                                                                                                                                                                                                                                              | logical Survey                                                                                                                                                                                                                                     | ☐ Yes ☐ No                                    | Nam                                | 9                 |                      | Тор                               | Datum                         |
| Cores Taken<br>Electric Log Run                                                                                                                                                                                                                                                                                                                                                                                                                  |                                                                                                                                                                                                                                                    | Yes No                                        |                                    |                   |                      |                                   |                               |
| List All E. Logs Run:                                                                                                                                                                                                                                                                                                                                                                                                                            |                                                                                                                                                                                                                                                    |                                               |                                    |                   |                      |                                   |                               |
|                                                                                                                                                                                                                                                                                                                                                                                                                                                  |                                                                                                                                                                                                                                                    |                                               |                                    |                   |                      |                                   |                               |
|                                                                                                                                                                                                                                                                                                                                                                                                                                                  |                                                                                                                                                                                                                                                    | CASING Report all strings set-c               | RECORD Ne conductor, surface, inte |                   | ion, etc.            |                                   |                               |
| Purpose of String                                                                                                                                                                                                                                                                                                                                                                                                                                | Size Hole<br>Drilled                                                                                                                                                                                                                               | Size Casing<br>Set (In O.D.)                  | Weight<br>Lbs. / Ft.               | Setting<br>Depth  | Type of Cement       | # Sacks<br>Used                   | Type and Percent<br>Additives |
|                                                                                                                                                                                                                                                                                                                                                                                                                                                  |                                                                                                                                                                                                                                                    |                                               |                                    |                   |                      |                                   |                               |
|                                                                                                                                                                                                                                                                                                                                                                                                                                                  |                                                                                                                                                                                                                                                    |                                               |                                    |                   |                      |                                   |                               |
|                                                                                                                                                                                                                                                                                                                                                                                                                                                  |                                                                                                                                                                                                                                                    |                                               |                                    |                   |                      |                                   |                               |
|                                                                                                                                                                                                                                                                                                                                                                                                                                                  |                                                                                                                                                                                                                                                    |                                               |                                    |                   |                      |                                   |                               |
|                                                                                                                                                                                                                                                                                                                                                                                                                                                  |                                                                                                                                                                                                                                                    | ADDITIONAL                                    | CEMENTING / SQU                    | EEZE RECORD       |                      |                                   |                               |
| Purpose: Perforate                                                                                                                                                                                                                                                                                                                                                                                                                               | Depth<br>Top Bottom                                                                                                                                                                                                                                | Type of Cement                                | # Sacks Used                       |                   | Type and P           | ercent Additives                  |                               |
| Protect Casing Plug Back TD                                                                                                                                                                                                                                                                                                                                                                                                                      |                                                                                                                                                                                                                                                    |                                               |                                    |                   |                      |                                   |                               |
| Plug Off Zone                                                                                                                                                                                                                                                                                                                                                                                                                                    |                                                                                                                                                                                                                                                    |                                               |                                    |                   |                      |                                   |                               |
|                                                                                                                                                                                                                                                                                                                                                                                                                                                  |                                                                                                                                                                                                                                                    |                                               |                                    |                   |                      |                                   |                               |
|                                                                                                                                                                                                                                                                                                                                                                                                                                                  | ulic fracturing treatment or<br>otal base fluid of the hydra                                                                                                                                                                                       | n this well?<br>aulic fracturing treatment ex | ceed 350.000 gallons               | Yes<br>?      Yes |                      | p questions 2 an<br>p question 3) | d 3)                          |
|                                                                                                                                                                                                                                                                                                                                                                                                                                                  | · · · · · · · · · · · · · · · · · · ·                                                                                                                                                                                                              | submitted to the chemical of                  | _                                  | Yes               |                      | out Page Three                    | of the ACO-1)                 |
| Shoto Par Foot                                                                                                                                                                                                                                                                                                                                                                                                                                   | PERFORATIO                                                                                                                                                                                                                                         | N RECORD - Bridge Plug                        | s Set/Type                         | Acid, Fra         | cture, Shot, Cement  | Squeeze Record                    | i                             |
| Shots Per Foot                                                                                                                                                                                                                                                                                                                                                                                                                                   | Specify Fo                                                                                                                                                                                                                                         | ootage of Each Interval Perf                  | orated                             | (AI               | mount and Kind of Ma | terial Used)                      | Depth                         |
|                                                                                                                                                                                                                                                                                                                                                                                                                                                  |                                                                                                                                                                                                                                                    |                                               |                                    |                   |                      |                                   |                               |
|                                                                                                                                                                                                                                                                                                                                                                                                                                                  |                                                                                                                                                                                                                                                    |                                               |                                    |                   |                      |                                   |                               |
|                                                                                                                                                                                                                                                                                                                                                                                                                                                  |                                                                                                                                                                                                                                                    |                                               |                                    |                   |                      |                                   |                               |
|                                                                                                                                                                                                                                                                                                                                                                                                                                                  |                                                                                                                                                                                                                                                    |                                               |                                    |                   |                      |                                   |                               |
|                                                                                                                                                                                                                                                                                                                                                                                                                                                  |                                                                                                                                                                                                                                                    |                                               |                                    |                   |                      |                                   |                               |
| TUBING RECORD:                                                                                                                                                                                                                                                                                                                                                                                                                                   | Size:                                                                                                                                                                                                                                              | Set At:                                       | Packer At:                         | Liner Run:        |                      |                                   |                               |
|                                                                                                                                                                                                                                                                                                                                                                                                                                                  | TOBING ALCOAD. Size. Set At. Packer At. Line Hull. Yes No                                                                                                                                                                                          |                                               |                                    |                   |                      |                                   |                               |
| Date of First, Resumed                                                                                                                                                                                                                                                                                                                                                                                                                           | Production, SWD or ENH                                                                                                                                                                                                                             | R. Producing Meth                             |                                    | Gas Lift C        | Other (Explain)      |                                   |                               |
| Estimated Production<br>Per 24 Hours                                                                                                                                                                                                                                                                                                                                                                                                             | Oil B                                                                                                                                                                                                                                              |                                               | Mcf Wate                           |                   |                      | as-Oil Ratio                      | Gravity                       |
| DISPOSITIO                                                                                                                                                                                                                                                                                                                                                                                                                                       | ON OF GAS:                                                                                                                                                                                                                                         | N.                                            | METHOD OF COMPLE                   | TION:             |                      | PRODUCTIO                         | ON INTERVAL:                  |
| Vented Sold                                                                                                                                                                                                                                                                                                                                                                                                                                      |                                                                                                                                                                                                                                                    | Open Hole                                     | Perf. Dually                       | Comp. Cor         | nmingled             |                                   |                               |
|                                                                                                                                                                                                                                                                                                                                                                                                                                                  | bmit ACO-18.)                                                                                                                                                                                                                                      | Other (Specify)                               | (Submit A                          | ACO-5) (Sub       | mit ACO-4)           |                                   |                               |