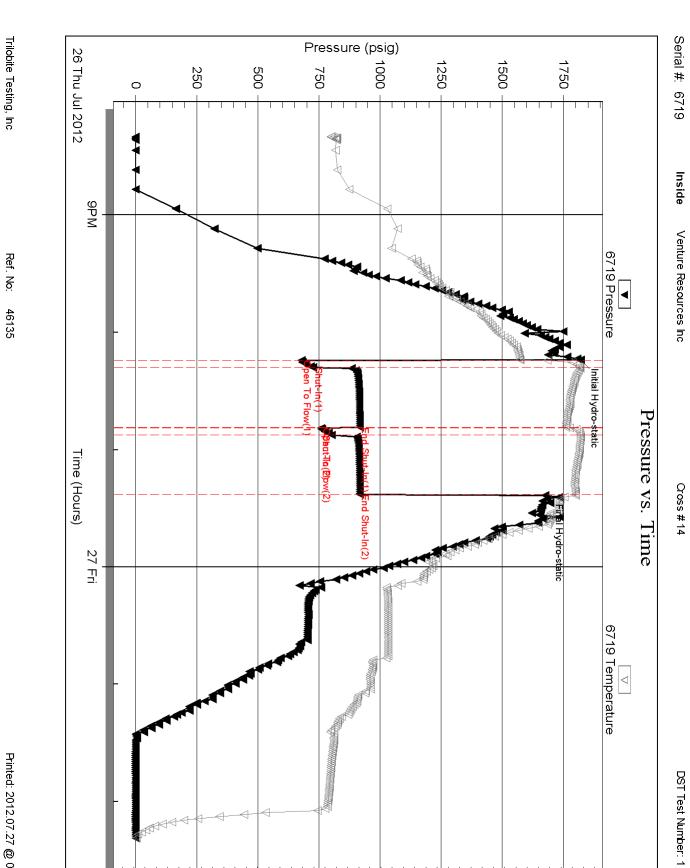

Page Two

| Operator Name:                                                                                                                                                                                                                                                                                                                                                                                                                                   |                                                                                                                                                                                                                                                    |                                               | Lease Name:                        |                   |                      | Well #:                           |                               |
|--------------------------------------------------------------------------------------------------------------------------------------------------------------------------------------------------------------------------------------------------------------------------------------------------------------------------------------------------------------------------------------------------------------------------------------------------|----------------------------------------------------------------------------------------------------------------------------------------------------------------------------------------------------------------------------------------------------|-----------------------------------------------|------------------------------------|-------------------|----------------------|-----------------------------------|-------------------------------|
| Sec Twp                                                                                                                                                                                                                                                                                                                                                                                                                                          | S. R                                                                                                                                                                                                                                               | East West                                     | County:                            |                   |                      |                                   |                               |
| <b>INSTRUCTIONS:</b> Show important tops of formations penetrated. Detail all cores. Report all final copies of drill stems tests giving interval tested, time tool open and closed, flowing and shut-in pressures, whether shut-in pressure reached static level, hydrostatic pressures, bottom hole temperature, fluid recovery, and flow rates if gas to surface test, along with final chart(s). Attach extra sheet if more space is needed. |                                                                                                                                                                                                                                                    |                                               |                                    |                   |                      |                                   |                               |
|                                                                                                                                                                                                                                                                                                                                                                                                                                                  | Final Radioactivity Log, Final Logs run to obtain Geophysical Data and Final Electric Logs must be emailed to kcc-well-logs@kcc.ks.gov. Digital electronic log iles must be submitted in LAS version 2.0 or newer AND an image file (TIFF or PDF). |                                               |                                    |                   |                      | v. Digital electronic log         |                               |
| (Attach Additional Sheets)                                                                                                                                                                                                                                                                                                                                                                                                                       |                                                                                                                                                                                                                                                    |                                               |                                    |                   | Sample               |                                   |                               |
| Samples Sent to Geo                                                                                                                                                                                                                                                                                                                                                                                                                              | logical Survey                                                                                                                                                                                                                                     | ☐ Yes ☐ No                                    | Nam                                | 9                 |                      | Тор                               | Datum                         |
| Cores Taken<br>Electric Log Run                                                                                                                                                                                                                                                                                                                                                                                                                  |                                                                                                                                                                                                                                                    | Yes No                                        |                                    |                   |                      |                                   |                               |
| List All E. Logs Run:                                                                                                                                                                                                                                                                                                                                                                                                                            |                                                                                                                                                                                                                                                    |                                               |                                    |                   |                      |                                   |                               |
|                                                                                                                                                                                                                                                                                                                                                                                                                                                  |                                                                                                                                                                                                                                                    |                                               |                                    |                   |                      |                                   |                               |
|                                                                                                                                                                                                                                                                                                                                                                                                                                                  |                                                                                                                                                                                                                                                    | CASING Report all strings set-c               | RECORD Ne conductor, surface, inte |                   | ion, etc.            |                                   |                               |
| Purpose of String                                                                                                                                                                                                                                                                                                                                                                                                                                | Size Hole<br>Drilled                                                                                                                                                                                                                               | Size Casing<br>Set (In O.D.)                  | Weight<br>Lbs. / Ft.               | Setting<br>Depth  | Type of Cement       | # Sacks<br>Used                   | Type and Percent<br>Additives |
|                                                                                                                                                                                                                                                                                                                                                                                                                                                  |                                                                                                                                                                                                                                                    |                                               |                                    |                   |                      |                                   |                               |
|                                                                                                                                                                                                                                                                                                                                                                                                                                                  |                                                                                                                                                                                                                                                    |                                               |                                    |                   |                      |                                   |                               |
|                                                                                                                                                                                                                                                                                                                                                                                                                                                  |                                                                                                                                                                                                                                                    |                                               |                                    |                   |                      |                                   |                               |
|                                                                                                                                                                                                                                                                                                                                                                                                                                                  |                                                                                                                                                                                                                                                    |                                               |                                    |                   |                      |                                   |                               |
|                                                                                                                                                                                                                                                                                                                                                                                                                                                  |                                                                                                                                                                                                                                                    | ADDITIONAL                                    | CEMENTING / SQU                    | EEZE RECORD       |                      |                                   |                               |
| Purpose: Perforate                                                                                                                                                                                                                                                                                                                                                                                                                               | Depth<br>Top Bottom                                                                                                                                                                                                                                | Type of Cement                                | # Sacks Used                       |                   | Type and P           | ercent Additives                  |                               |
| Protect Casing Plug Back TD                                                                                                                                                                                                                                                                                                                                                                                                                      |                                                                                                                                                                                                                                                    |                                               |                                    |                   |                      |                                   |                               |
| Plug Off Zone                                                                                                                                                                                                                                                                                                                                                                                                                                    |                                                                                                                                                                                                                                                    |                                               |                                    |                   |                      |                                   |                               |
|                                                                                                                                                                                                                                                                                                                                                                                                                                                  |                                                                                                                                                                                                                                                    |                                               |                                    |                   |                      |                                   |                               |
|                                                                                                                                                                                                                                                                                                                                                                                                                                                  | ulic fracturing treatment or<br>otal base fluid of the hydra                                                                                                                                                                                       | n this well?<br>aulic fracturing treatment ex | ceed 350.000 gallons               | Yes<br>?      Yes |                      | p questions 2 an<br>p question 3) | d 3)                          |
|                                                                                                                                                                                                                                                                                                                                                                                                                                                  | · · · · · · · · · · · · · · · · · · ·                                                                                                                                                                                                              | submitted to the chemical of                  | _                                  | Yes               |                      | out Page Three                    | of the ACO-1)                 |
| Shoto Par Foot                                                                                                                                                                                                                                                                                                                                                                                                                                   | PERFORATIO                                                                                                                                                                                                                                         | N RECORD - Bridge Plug                        | s Set/Type                         | Acid, Fra         | cture, Shot, Cement  | Squeeze Record                    | i                             |
| Shots Per Foot                                                                                                                                                                                                                                                                                                                                                                                                                                   | Specify Fo                                                                                                                                                                                                                                         | ootage of Each Interval Perf                  | orated                             | (AI               | mount and Kind of Ma | terial Used)                      | Depth                         |
|                                                                                                                                                                                                                                                                                                                                                                                                                                                  |                                                                                                                                                                                                                                                    |                                               |                                    |                   |                      |                                   |                               |
|                                                                                                                                                                                                                                                                                                                                                                                                                                                  |                                                                                                                                                                                                                                                    |                                               |                                    |                   |                      |                                   |                               |
|                                                                                                                                                                                                                                                                                                                                                                                                                                                  |                                                                                                                                                                                                                                                    |                                               |                                    |                   |                      |                                   |                               |
|                                                                                                                                                                                                                                                                                                                                                                                                                                                  |                                                                                                                                                                                                                                                    |                                               |                                    |                   |                      |                                   |                               |
|                                                                                                                                                                                                                                                                                                                                                                                                                                                  |                                                                                                                                                                                                                                                    |                                               |                                    |                   |                      |                                   |                               |
| TUBING RECORD:                                                                                                                                                                                                                                                                                                                                                                                                                                   | Size:                                                                                                                                                                                                                                              | Set At:                                       | Packer At:                         | Liner Run:        |                      |                                   |                               |
|                                                                                                                                                                                                                                                                                                                                                                                                                                                  | TOBING ALCOAD. Size. Set At. Packer At. Line Hull. Yes No                                                                                                                                                                                          |                                               |                                    |                   |                      |                                   |                               |
| Date of First, Resumed                                                                                                                                                                                                                                                                                                                                                                                                                           | Production, SWD or ENH                                                                                                                                                                                                                             | R. Producing Meth                             |                                    | Gas Lift C        | Other (Explain)      |                                   |                               |
| Estimated Production<br>Per 24 Hours                                                                                                                                                                                                                                                                                                                                                                                                             | Oil B                                                                                                                                                                                                                                              |                                               | Mcf Wate                           |                   |                      | as-Oil Ratio                      | Gravity                       |
| DISPOSITIO                                                                                                                                                                                                                                                                                                                                                                                                                                       | ON OF GAS:                                                                                                                                                                                                                                         | N.                                            | METHOD OF COMPLE                   | TION:             |                      | PRODUCTIO                         | ON INTERVAL:                  |
| Vented Sold                                                                                                                                                                                                                                                                                                                                                                                                                                      |                                                                                                                                                                                                                                                    | Open Hole                                     | Perf. Dually                       | Comp. Cor         | nmingled             |                                   |                               |
|                                                                                                                                                                                                                                                                                                                                                                                                                                                  | bmit ACO-18.)                                                                                                                                                                                                                                      | Other (Specify)                               | (Submit A                          | ACO-5) (Sub       | mit ACO-4)           |                                   |                               |