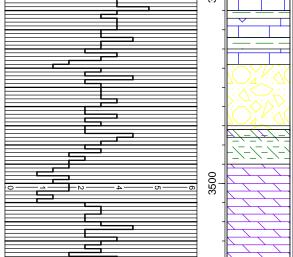

Page Two

| Operator Name:                                                                                                                                                                                                                                                                                                                                                                                                                                   |                                                                                                                                                                                                                                                    |                                               | Lease Name:                        |                   |                      | Well #:                           |                               |
|--------------------------------------------------------------------------------------------------------------------------------------------------------------------------------------------------------------------------------------------------------------------------------------------------------------------------------------------------------------------------------------------------------------------------------------------------|----------------------------------------------------------------------------------------------------------------------------------------------------------------------------------------------------------------------------------------------------|-----------------------------------------------|------------------------------------|-------------------|----------------------|-----------------------------------|-------------------------------|
| Sec Twp                                                                                                                                                                                                                                                                                                                                                                                                                                          | S. R                                                                                                                                                                                                                                               | East West                                     | County:                            |                   |                      |                                   |                               |
| <b>INSTRUCTIONS:</b> Show important tops of formations penetrated. Detail all cores. Report all final copies of drill stems tests giving interval tested, time tool open and closed, flowing and shut-in pressures, whether shut-in pressure reached static level, hydrostatic pressures, bottom hole temperature, fluid recovery, and flow rates if gas to surface test, along with final chart(s). Attach extra sheet if more space is needed. |                                                                                                                                                                                                                                                    |                                               |                                    |                   |                      |                                   |                               |
|                                                                                                                                                                                                                                                                                                                                                                                                                                                  | Final Radioactivity Log, Final Logs run to obtain Geophysical Data and Final Electric Logs must be emailed to kcc-well-logs@kcc.ks.gov. Digital electronic log iles must be submitted in LAS version 2.0 or newer AND an image file (TIFF or PDF). |                                               |                                    |                   |                      | v. Digital electronic log         |                               |
| (Attach Additional Sheets)                                                                                                                                                                                                                                                                                                                                                                                                                       |                                                                                                                                                                                                                                                    |                                               |                                    |                   | Sample               |                                   |                               |
| Samples Sent to Geo                                                                                                                                                                                                                                                                                                                                                                                                                              | logical Survey                                                                                                                                                                                                                                     | ☐ Yes ☐ No                                    | Nam                                | 9                 |                      | Тор                               | Datum                         |
| Cores Taken<br>Electric Log Run                                                                                                                                                                                                                                                                                                                                                                                                                  |                                                                                                                                                                                                                                                    | Yes No                                        |                                    |                   |                      |                                   |                               |
| List All E. Logs Run:                                                                                                                                                                                                                                                                                                                                                                                                                            |                                                                                                                                                                                                                                                    |                                               |                                    |                   |                      |                                   |                               |
|                                                                                                                                                                                                                                                                                                                                                                                                                                                  |                                                                                                                                                                                                                                                    |                                               |                                    |                   |                      |                                   |                               |
|                                                                                                                                                                                                                                                                                                                                                                                                                                                  |                                                                                                                                                                                                                                                    | CASING Report all strings set-c               | RECORD Ne conductor, surface, inte |                   | ion, etc.            |                                   |                               |
| Purpose of String                                                                                                                                                                                                                                                                                                                                                                                                                                | Size Hole<br>Drilled                                                                                                                                                                                                                               | Size Casing<br>Set (In O.D.)                  | Weight<br>Lbs. / Ft.               | Setting<br>Depth  | Type of Cement       | # Sacks<br>Used                   | Type and Percent<br>Additives |
|                                                                                                                                                                                                                                                                                                                                                                                                                                                  |                                                                                                                                                                                                                                                    |                                               |                                    |                   |                      |                                   |                               |
|                                                                                                                                                                                                                                                                                                                                                                                                                                                  |                                                                                                                                                                                                                                                    |                                               |                                    |                   |                      |                                   |                               |
|                                                                                                                                                                                                                                                                                                                                                                                                                                                  |                                                                                                                                                                                                                                                    |                                               |                                    |                   |                      |                                   |                               |
|                                                                                                                                                                                                                                                                                                                                                                                                                                                  |                                                                                                                                                                                                                                                    |                                               |                                    |                   |                      |                                   |                               |
|                                                                                                                                                                                                                                                                                                                                                                                                                                                  |                                                                                                                                                                                                                                                    | ADDITIONAL                                    | CEMENTING / SQU                    | EEZE RECORD       |                      |                                   |                               |
| Purpose: Perforate                                                                                                                                                                                                                                                                                                                                                                                                                               | Depth<br>Top Bottom                                                                                                                                                                                                                                | Type of Cement                                | # Sacks Used                       |                   | Type and P           | ercent Additives                  |                               |
| Protect Casing Plug Back TD                                                                                                                                                                                                                                                                                                                                                                                                                      |                                                                                                                                                                                                                                                    |                                               |                                    |                   |                      |                                   |                               |
| Plug Off Zone                                                                                                                                                                                                                                                                                                                                                                                                                                    |                                                                                                                                                                                                                                                    |                                               |                                    |                   |                      |                                   |                               |
|                                                                                                                                                                                                                                                                                                                                                                                                                                                  |                                                                                                                                                                                                                                                    |                                               |                                    |                   |                      |                                   |                               |
|                                                                                                                                                                                                                                                                                                                                                                                                                                                  | ulic fracturing treatment or<br>otal base fluid of the hydra                                                                                                                                                                                       | n this well?<br>aulic fracturing treatment ex | ceed 350.000 gallons               | Yes<br>?      Yes |                      | p questions 2 an<br>p question 3) | d 3)                          |
|                                                                                                                                                                                                                                                                                                                                                                                                                                                  | · · · · · · · · · · · · · · · · · · ·                                                                                                                                                                                                              | submitted to the chemical of                  | _                                  | Yes               |                      | out Page Three                    | of the ACO-1)                 |
| Shoto Par Foot                                                                                                                                                                                                                                                                                                                                                                                                                                   | PERFORATIO                                                                                                                                                                                                                                         | N RECORD - Bridge Plug                        | s Set/Type                         | Acid, Fra         | cture, Shot, Cement  | Squeeze Record                    | i                             |
| Shots Per Foot                                                                                                                                                                                                                                                                                                                                                                                                                                   | Specify Fo                                                                                                                                                                                                                                         | ootage of Each Interval Perf                  | orated                             | (AI               | mount and Kind of Ma | terial Used)                      | Depth                         |
|                                                                                                                                                                                                                                                                                                                                                                                                                                                  |                                                                                                                                                                                                                                                    |                                               |                                    |                   |                      |                                   |                               |
|                                                                                                                                                                                                                                                                                                                                                                                                                                                  |                                                                                                                                                                                                                                                    |                                               |                                    |                   |                      |                                   |                               |
|                                                                                                                                                                                                                                                                                                                                                                                                                                                  |                                                                                                                                                                                                                                                    |                                               |                                    |                   |                      |                                   |                               |
|                                                                                                                                                                                                                                                                                                                                                                                                                                                  |                                                                                                                                                                                                                                                    |                                               |                                    |                   |                      |                                   |                               |
|                                                                                                                                                                                                                                                                                                                                                                                                                                                  |                                                                                                                                                                                                                                                    |                                               |                                    |                   |                      |                                   |                               |
| TUBING RECORD:                                                                                                                                                                                                                                                                                                                                                                                                                                   | Size:                                                                                                                                                                                                                                              | Set At:                                       | Packer At:                         | Liner Run:        |                      |                                   |                               |
|                                                                                                                                                                                                                                                                                                                                                                                                                                                  | TOBING ALCOAD. Size. Set At. Packer At. Line Hull. Yes No                                                                                                                                                                                          |                                               |                                    |                   |                      |                                   |                               |
| Date of First, Resumed                                                                                                                                                                                                                                                                                                                                                                                                                           | Production, SWD or ENH                                                                                                                                                                                                                             | R. Producing Meth                             |                                    | Gas Lift C        | Other (Explain)      |                                   |                               |
| Estimated Production<br>Per 24 Hours                                                                                                                                                                                                                                                                                                                                                                                                             | Oil B                                                                                                                                                                                                                                              |                                               | Mcf Wate                           |                   |                      | as-Oil Ratio                      | Gravity                       |
| DISPOSITIO                                                                                                                                                                                                                                                                                                                                                                                                                                       | ON OF GAS:                                                                                                                                                                                                                                         | N.                                            | METHOD OF COMPLE                   | TION:             |                      | PRODUCTIO                         | ON INTERVAL:                  |
| Vented Sold                                                                                                                                                                                                                                                                                                                                                                                                                                      |                                                                                                                                                                                                                                                    | Open Hole                                     | Perf. Dually                       | Comp. Cor         | nmingled             |                                   |                               |
|                                                                                                                                                                                                                                                                                                                                                                                                                                                  | bmit ACO-18.)                                                                                                                                                                                                                                      | Other (Specify)                               | (Submit A                          | ACO-5) (Sub       | mit ACO-4)           |                                   |                               |