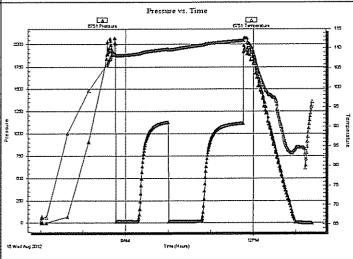

Page Two

| Operator Name:                            |                                                              |                                                                                   | Lease Name:                        |                            |                      | Well #:                           |                               |
|-------------------------------------------|--------------------------------------------------------------|-----------------------------------------------------------------------------------|------------------------------------|----------------------------|----------------------|-----------------------------------|-------------------------------|
| Sec Twp                                   | S. R                                                         | East West                                                                         | County:                            |                            |                      |                                   |                               |
| open and closed, flow                     | ring and shut-in pressu                                      | ormations penetrated. D<br>res, whether shut-in pre<br>ith final chart(s). Attach | ssure reached stati                | c level, hydrosta          | tic pressures, bott  |                                   |                               |
|                                           |                                                              | tain Geophysical Data a<br>r newer AND an image f                                 |                                    | gs must be ema             | iled to kcc-well-lo  | gs@kcc.ks.gov                     | v. Digital electronic log     |
| Drill Stem Tests Taker (Attach Additional |                                                              | Yes No                                                                            |                                    |                            | on (Top), Depth an   |                                   | Sample                        |
| Samples Sent to Geological Survey Yes No  |                                                              |                                                                                   |                                    |                            |                      | Тор                               | Datum                         |
| Cores Taken<br>Electric Log Run           |                                                              | Yes No                                                                            |                                    |                            |                      |                                   |                               |
| List All E. Logs Run:                     |                                                              |                                                                                   |                                    |                            |                      |                                   |                               |
|                                           |                                                              |                                                                                   |                                    |                            |                      |                                   |                               |
|                                           |                                                              | CASING Report all strings set-c                                                   | RECORD Ne conductor, surface, inte |                            | ion, etc.            |                                   |                               |
| Purpose of String                         | Size Hole<br>Drilled                                         | Size Casing<br>Set (In O.D.)                                                      | Weight<br>Lbs. / Ft.               | Setting<br>Depth           | Type of Cement       | # Sacks<br>Used                   | Type and Percent<br>Additives |
|                                           |                                                              |                                                                                   |                                    |                            |                      |                                   |                               |
|                                           |                                                              |                                                                                   |                                    |                            |                      |                                   |                               |
|                                           |                                                              |                                                                                   |                                    |                            |                      |                                   |                               |
|                                           |                                                              |                                                                                   |                                    |                            |                      |                                   |                               |
|                                           |                                                              | ADDITIONAL                                                                        | CEMENTING / SQU                    | EEZE RECORD                |                      |                                   |                               |
| Purpose: Perforate                        | Depth<br>Top Bottom                                          | Type of Cement                                                                    | # Sacks Used                       | Type and Percent Additives |                      |                                   |                               |
| Protect Casing Plug Back TD               |                                                              |                                                                                   |                                    |                            |                      |                                   |                               |
| Plug Off Zone                             |                                                              |                                                                                   |                                    |                            |                      |                                   |                               |
|                                           |                                                              |                                                                                   |                                    |                            |                      |                                   |                               |
|                                           | ulic fracturing treatment or<br>otal base fluid of the hydra | n this well?<br>aulic fracturing treatment ex                                     | ceed 350.000 gallons               | Yes<br>?      Yes          |                      | p questions 2 an<br>p question 3) | d 3)                          |
|                                           | · · · · · · · · · · · · · · · · · · ·                        | submitted to the chemical of                                                      | _                                  | Yes                        |                      | out Page Three                    | of the ACO-1)                 |
| Shoto Par Foot                            | PERFORATIO                                                   | N RECORD - Bridge Plug                                                            | s Set/Type                         | Acid, Fra                  | cture, Shot, Cement  | Squeeze Record                    | i                             |
| Shots Per Foot                            | Specify Fo                                                   | ootage of Each Interval Perf                                                      | orated                             | (AI                        | mount and Kind of Ma | terial Used)                      | Depth                         |
|                                           |                                                              |                                                                                   |                                    |                            |                      |                                   |                               |
|                                           |                                                              |                                                                                   |                                    |                            |                      |                                   |                               |
|                                           |                                                              |                                                                                   |                                    |                            |                      |                                   |                               |
|                                           |                                                              |                                                                                   |                                    |                            |                      |                                   |                               |
|                                           |                                                              |                                                                                   |                                    |                            |                      |                                   |                               |
| TUBING RECORD:                            | Size:                                                        | Set At:                                                                           | Packer At:                         | Liner Run:                 |                      |                                   |                               |
|                                           |                                                              |                                                                                   |                                    |                            | Yes No               |                                   |                               |
| Date of First, Resumed                    | Production, SWD or ENH                                       | R. Producing Meth                                                                 |                                    | Gas Lift C                 | Other (Explain)      |                                   |                               |
| Estimated Production<br>Per 24 Hours      | Oil B                                                        |                                                                                   | Mcf Wate                           |                            |                      | as-Oil Ratio                      | Gravity                       |
| DISPOSITIO                                | ON OF GAS:                                                   | N.                                                                                | METHOD OF COMPLE                   | TION:                      |                      | PRODUCTIO                         | ON INTERVAL:                  |
| Vented Sold                               |                                                              | Open Hole                                                                         | Perf. Dually                       | Comp. Cor                  | nmingled             |                                   |                               |
|                                           | bmit ACO-18.)                                                | Other (Specify)                                                                   | (Submit A                          | ACO-5) (Sub                | mit ACO-4)           |                                   |                               |