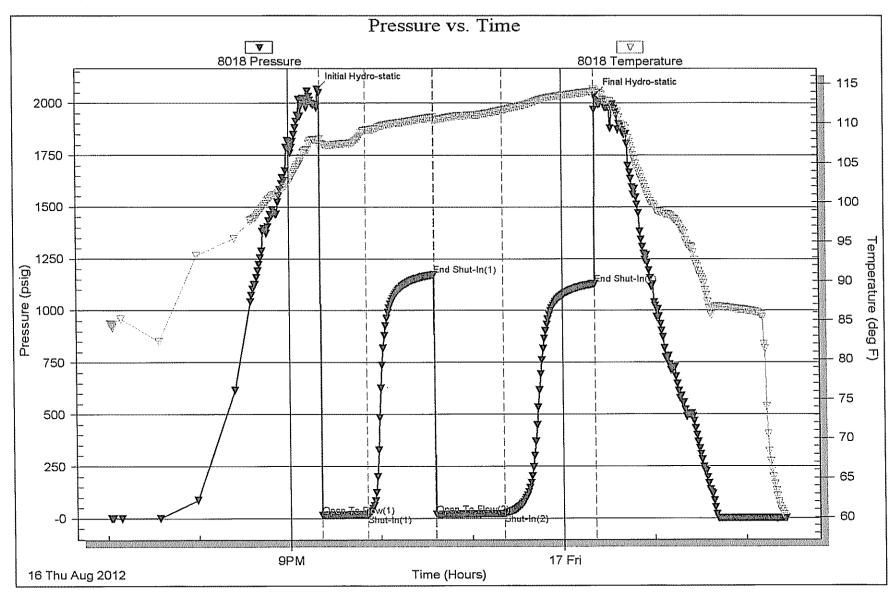

Page Two

| Operator Name:                            |                                                              |                                                                                   | Lease Name:                        |                            |                      | Well #:                           |                               |
|-------------------------------------------|--------------------------------------------------------------|-----------------------------------------------------------------------------------|------------------------------------|----------------------------|----------------------|-----------------------------------|-------------------------------|
| Sec Twp                                   | S. R                                                         | East West                                                                         | County:                            |                            |                      |                                   |                               |
| open and closed, flow                     | ring and shut-in pressu                                      | ormations penetrated. D<br>res, whether shut-in pre<br>ith final chart(s). Attach | ssure reached stati                | c level, hydrosta          | tic pressures, bott  |                                   |                               |
|                                           |                                                              | tain Geophysical Data a<br>r newer AND an image f                                 |                                    | gs must be ema             | iled to kcc-well-lo  | gs@kcc.ks.gov                     | v. Digital electronic log     |
| Drill Stem Tests Taker (Attach Additional |                                                              | Yes No                                                                            |                                    |                            | on (Top), Depth an   |                                   | Sample                        |
| Samples Sent to Geological Survey Yes No  |                                                              |                                                                                   |                                    |                            |                      | Тор                               | Datum                         |
| Cores Taken<br>Electric Log Run           |                                                              | Yes No                                                                            |                                    |                            |                      |                                   |                               |
| List All E. Logs Run:                     |                                                              |                                                                                   |                                    |                            |                      |                                   |                               |
|                                           |                                                              |                                                                                   |                                    |                            |                      |                                   |                               |
|                                           |                                                              | CASING Report all strings set-c                                                   | RECORD Ne conductor, surface, inte |                            | ion, etc.            |                                   |                               |
| Purpose of String                         | Size Hole<br>Drilled                                         | Size Casing<br>Set (In O.D.)                                                      | Weight<br>Lbs. / Ft.               | Setting<br>Depth           | Type of Cement       | # Sacks<br>Used                   | Type and Percent<br>Additives |
|                                           |                                                              |                                                                                   |                                    |                            |                      |                                   |                               |
|                                           |                                                              |                                                                                   |                                    |                            |                      |                                   |                               |
|                                           |                                                              |                                                                                   |                                    |                            |                      |                                   |                               |
|                                           |                                                              |                                                                                   |                                    |                            |                      |                                   |                               |
|                                           |                                                              | ADDITIONAL                                                                        | CEMENTING / SQU                    | EEZE RECORD                |                      |                                   |                               |
| Purpose: Perforate                        | Depth<br>Top Bottom                                          | Type of Cement                                                                    | # Sacks Used                       | Type and Percent Additives |                      |                                   |                               |
| Protect Casing Plug Back TD               |                                                              |                                                                                   |                                    |                            |                      |                                   |                               |
| Plug Off Zone                             |                                                              |                                                                                   |                                    |                            |                      |                                   |                               |
|                                           |                                                              |                                                                                   |                                    |                            |                      |                                   |                               |
|                                           | ulic fracturing treatment or<br>otal base fluid of the hydra | n this well?<br>aulic fracturing treatment ex                                     | ceed 350.000 gallons               | Yes<br>?      Yes          |                      | p questions 2 an<br>p question 3) | d 3)                          |
|                                           | · · · · · · · · · · · · · · · · · · ·                        | submitted to the chemical of                                                      | _                                  | Yes                        |                      | out Page Three                    | of the ACO-1)                 |
| Shoto Par Foot                            | PERFORATIO                                                   | N RECORD - Bridge Plug                                                            | s Set/Type                         | Acid, Fra                  | cture, Shot, Cement  | Squeeze Record                    | i                             |
| Shots Per Foot                            | Specify Fo                                                   | ootage of Each Interval Perf                                                      | orated                             | (AI                        | mount and Kind of Ma | terial Used)                      | Depth                         |
|                                           |                                                              |                                                                                   |                                    |                            |                      |                                   |                               |
|                                           |                                                              |                                                                                   |                                    |                            |                      |                                   |                               |
|                                           |                                                              |                                                                                   |                                    |                            |                      |                                   |                               |
|                                           |                                                              |                                                                                   |                                    |                            |                      |                                   |                               |
|                                           |                                                              |                                                                                   |                                    |                            |                      |                                   |                               |
| TUBING RECORD:                            | Size:                                                        | Set At:                                                                           | Packer At:                         | Liner Run:                 |                      |                                   |                               |
|                                           |                                                              |                                                                                   |                                    |                            | Yes No               |                                   |                               |
| Date of First, Resumed                    | Production, SWD or ENH                                       | R. Producing Meth                                                                 |                                    | Gas Lift C                 | Other (Explain)      |                                   |                               |
| Estimated Production<br>Per 24 Hours      | Oil B                                                        |                                                                                   | Mcf Wate                           |                            |                      | as-Oil Ratio                      | Gravity                       |
| DISPOSITIO                                | ON OF GAS:                                                   | N.                                                                                | METHOD OF COMPLE                   | TION:                      |                      | PRODUCTIO                         | ON INTERVAL:                  |
| Vented Sold                               |                                                              | Open Hole                                                                         | Perf. Dually                       | Comp. Cor                  | nmingled             |                                   |                               |
|                                           | bmit ACO-18.)                                                | Other (Specify)                                                                   | (Submit A                          | ACO-5) (Sub                | mit ACO-4)           |                                   |                               |