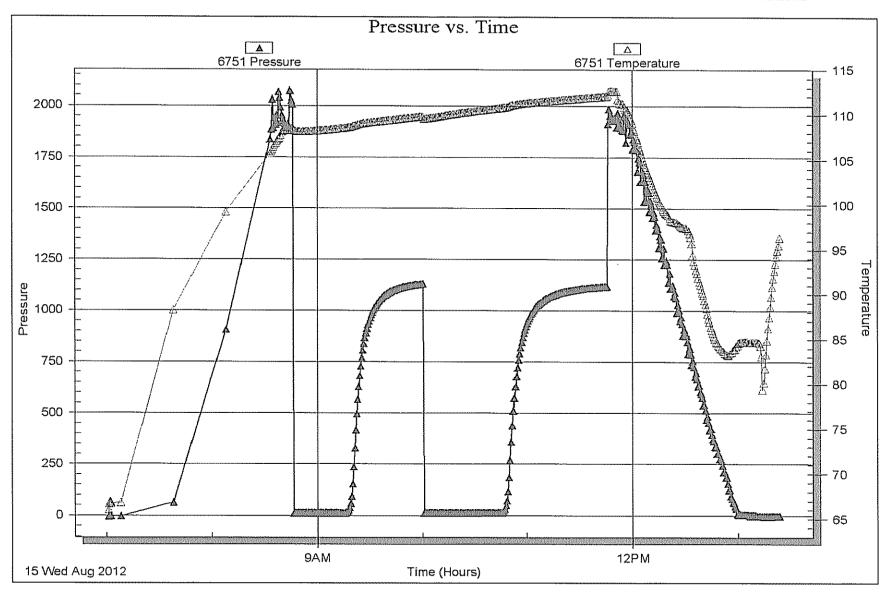

Page Two

| Operator Name:                            |                                                              |                                                                                   | Lease Name:                        |                            |                      | Well #:                           |                               |
|-------------------------------------------|--------------------------------------------------------------|-----------------------------------------------------------------------------------|------------------------------------|----------------------------|----------------------|-----------------------------------|-------------------------------|
| Sec Twp                                   | S. R                                                         | East West                                                                         | County:                            |                            |                      |                                   |                               |
| open and closed, flow                     | ring and shut-in pressu                                      | ormations penetrated. D<br>res, whether shut-in pre<br>ith final chart(s). Attach | ssure reached stati                | c level, hydrosta          | tic pressures, bott  |                                   |                               |
|                                           |                                                              | tain Geophysical Data a<br>r newer AND an image f                                 |                                    | gs must be ema             | iled to kcc-well-lo  | gs@kcc.ks.gov                     | v. Digital electronic log     |
| Drill Stem Tests Taker (Attach Additional |                                                              | Yes No                                                                            |                                    |                            | on (Top), Depth an   |                                   | Sample                        |
| Samples Sent to Geological Survey Yes No  |                                                              |                                                                                   |                                    |                            |                      | Тор                               | Datum                         |
| Cores Taken<br>Electric Log Run           |                                                              | Yes No                                                                            |                                    |                            |                      |                                   |                               |
| List All E. Logs Run:                     |                                                              |                                                                                   |                                    |                            |                      |                                   |                               |
|                                           |                                                              |                                                                                   |                                    |                            |                      |                                   |                               |
|                                           |                                                              | CASING Report all strings set-c                                                   | RECORD Ne conductor, surface, inte |                            | ion, etc.            |                                   |                               |
| Purpose of String                         | Size Hole<br>Drilled                                         | Size Casing<br>Set (In O.D.)                                                      | Weight<br>Lbs. / Ft.               | Setting<br>Depth           | Type of Cement       | # Sacks<br>Used                   | Type and Percent<br>Additives |
|                                           |                                                              |                                                                                   |                                    |                            |                      |                                   |                               |
|                                           |                                                              |                                                                                   |                                    |                            |                      |                                   |                               |
|                                           |                                                              |                                                                                   |                                    |                            |                      |                                   |                               |
|                                           |                                                              |                                                                                   |                                    |                            |                      |                                   |                               |
|                                           |                                                              | ADDITIONAL                                                                        | CEMENTING / SQU                    | EEZE RECORD                |                      |                                   |                               |
| Purpose: Perforate                        | Depth<br>Top Bottom                                          | Type of Cement                                                                    | # Sacks Used                       | Type and Percent Additives |                      |                                   |                               |
| Protect Casing Plug Back TD               |                                                              |                                                                                   |                                    |                            |                      |                                   |                               |
| Plug Off Zone                             |                                                              |                                                                                   |                                    |                            |                      |                                   |                               |
|                                           |                                                              |                                                                                   |                                    |                            |                      |                                   |                               |
|                                           | ulic fracturing treatment or<br>otal base fluid of the hydra | n this well?<br>aulic fracturing treatment ex                                     | ceed 350.000 gallons               | Yes<br>?      Yes          |                      | p questions 2 an<br>p question 3) | d 3)                          |
|                                           | · · · · · · · · · · · · · · · · · · ·                        | submitted to the chemical of                                                      | _                                  | Yes                        |                      | out Page Three                    | of the ACO-1)                 |
| Shoto Par Foot                            | PERFORATIO                                                   | N RECORD - Bridge Plug                                                            | s Set/Type                         | Acid, Fra                  | cture, Shot, Cement  | Squeeze Record                    | i                             |
| Shots Per Foot                            | Specify Fo                                                   | ootage of Each Interval Perf                                                      | orated                             | (AI                        | mount and Kind of Ma | terial Used)                      | Depth                         |
|                                           |                                                              |                                                                                   |                                    |                            |                      |                                   |                               |
|                                           |                                                              |                                                                                   |                                    |                            |                      |                                   |                               |
|                                           |                                                              |                                                                                   |                                    |                            |                      |                                   |                               |
|                                           |                                                              |                                                                                   |                                    |                            |                      |                                   |                               |
|                                           |                                                              |                                                                                   |                                    |                            |                      |                                   |                               |
| TUBING RECORD:                            | Size:                                                        | Set At:                                                                           | Packer At:                         | Liner Run:                 |                      |                                   |                               |
|                                           |                                                              |                                                                                   |                                    |                            | Yes No               |                                   |                               |
| Date of First, Resumed                    | Production, SWD or ENH                                       | R. Producing Meth                                                                 |                                    | Gas Lift C                 | Other (Explain)      |                                   |                               |
| Estimated Production<br>Per 24 Hours      | Oil B                                                        |                                                                                   | Mcf Wate                           |                            |                      | as-Oil Ratio                      | Gravity                       |
| DISPOSITIO                                | ON OF GAS:                                                   | N.                                                                                | METHOD OF COMPLE                   | TION:                      |                      | PRODUCTIO                         | ON INTERVAL:                  |
| Vented Sold                               |                                                              | Open Hole                                                                         | Perf. Dually                       | Comp. Cor                  | nmingled             |                                   |                               |
|                                           | bmit ACO-18.)                                                | Other (Specify)                                                                   | (Submit A                          | ACO-5) (Sub                | mit ACO-4)           |                                   |                               |