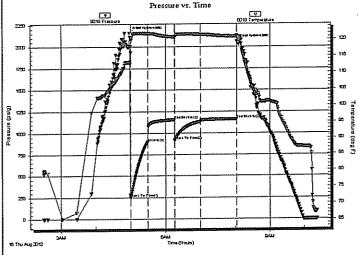

Page Two

| Operator Name:                            |                                                              |                                                                                   | Lease Name:                        |                            |                      | Well #:                           |                               |
|-------------------------------------------|--------------------------------------------------------------|-----------------------------------------------------------------------------------|------------------------------------|----------------------------|----------------------|-----------------------------------|-------------------------------|
| Sec Twp                                   | S. R                                                         | East West                                                                         | County:                            |                            |                      |                                   |                               |
| open and closed, flow                     | ring and shut-in pressu                                      | ormations penetrated. D<br>res, whether shut-in pre<br>ith final chart(s). Attach | ssure reached stati                | c level, hydrosta          | tic pressures, bott  |                                   |                               |
|                                           |                                                              | tain Geophysical Data a<br>r newer AND an image f                                 |                                    | gs must be ema             | iled to kcc-well-lo  | gs@kcc.ks.gov                     | v. Digital electronic log     |
| Drill Stem Tests Taker (Attach Additional |                                                              | Yes No                                                                            |                                    |                            | on (Top), Depth an   |                                   | Sample                        |
| Samples Sent to Geological Survey Yes No  |                                                              |                                                                                   |                                    |                            |                      | Тор                               | Datum                         |
| Cores Taken<br>Electric Log Run           |                                                              | Yes No                                                                            |                                    |                            |                      |                                   |                               |
| List All E. Logs Run:                     |                                                              |                                                                                   |                                    |                            |                      |                                   |                               |
|                                           |                                                              |                                                                                   |                                    |                            |                      |                                   |                               |
|                                           |                                                              | CASING Report all strings set-c                                                   | RECORD Ne conductor, surface, inte |                            | ion, etc.            |                                   |                               |
| Purpose of String                         | Size Hole<br>Drilled                                         | Size Casing<br>Set (In O.D.)                                                      | Weight<br>Lbs. / Ft.               | Setting<br>Depth           | Type of Cement       | # Sacks<br>Used                   | Type and Percent<br>Additives |
|                                           |                                                              |                                                                                   |                                    |                            |                      |                                   |                               |
|                                           |                                                              |                                                                                   |                                    |                            |                      |                                   |                               |
|                                           |                                                              |                                                                                   |                                    |                            |                      |                                   |                               |
|                                           |                                                              |                                                                                   |                                    |                            |                      |                                   |                               |
|                                           |                                                              | ADDITIONAL                                                                        | CEMENTING / SQU                    | EEZE RECORD                |                      |                                   |                               |
| Purpose: Perforate                        | Depth<br>Top Bottom                                          | Type of Cement                                                                    | # Sacks Used                       | Type and Percent Additives |                      |                                   |                               |
| Protect Casing Plug Back TD               |                                                              |                                                                                   |                                    |                            |                      |                                   |                               |
| Plug Off Zone                             |                                                              |                                                                                   |                                    |                            |                      |                                   |                               |
|                                           |                                                              |                                                                                   |                                    |                            |                      |                                   |                               |
|                                           | ulic fracturing treatment or<br>otal base fluid of the hydra | n this well?<br>aulic fracturing treatment ex                                     | ceed 350.000 gallons               | Yes<br>?      Yes          |                      | p questions 2 an<br>p question 3) | d 3)                          |
|                                           | · · · · · · · · · · · · · · · · · · ·                        | submitted to the chemical of                                                      | _                                  | Yes                        |                      | out Page Three                    | of the ACO-1)                 |
| Shoto Par Foot                            | PERFORATIO                                                   | N RECORD - Bridge Plug                                                            | s Set/Type                         | Acid, Fra                  | cture, Shot, Cement  | Squeeze Record                    | i                             |
| Shots Per Foot                            | Specify Fo                                                   | ootage of Each Interval Perf                                                      | orated                             | (AI                        | mount and Kind of Ma | terial Used)                      | Depth                         |
|                                           |                                                              |                                                                                   |                                    |                            |                      |                                   |                               |
|                                           |                                                              |                                                                                   |                                    |                            |                      |                                   |                               |
|                                           |                                                              |                                                                                   |                                    |                            |                      |                                   |                               |
|                                           |                                                              |                                                                                   |                                    |                            |                      |                                   |                               |
|                                           |                                                              |                                                                                   |                                    |                            |                      |                                   |                               |
| TUBING RECORD:                            | Size:                                                        | Set At:                                                                           | Packer At:                         | Liner Run:                 |                      |                                   |                               |
|                                           |                                                              |                                                                                   |                                    |                            | Yes No               |                                   |                               |
| Date of First, Resumed                    | Production, SWD or ENH                                       | R. Producing Meth                                                                 |                                    | Gas Lift C                 | Other (Explain)      |                                   |                               |
| Estimated Production<br>Per 24 Hours      | Oil B                                                        |                                                                                   | Mcf Wate                           |                            |                      | as-Oil Ratio                      | Gravity                       |
| DISPOSITIO                                | ON OF GAS:                                                   | N.                                                                                | METHOD OF COMPLE                   | TION:                      |                      | PRODUCTIO                         | ON INTERVAL:                  |
| Vented Sold                               |                                                              | Open Hole                                                                         | Perf. Dually                       | Comp. Cor                  | nmingled             |                                   |                               |
|                                           | bmit ACO-18.)                                                | Other (Specify)                                                                   | (Submit A                          | ACO-5) (Sub                | mit ACO-4)           |                                   |                               |