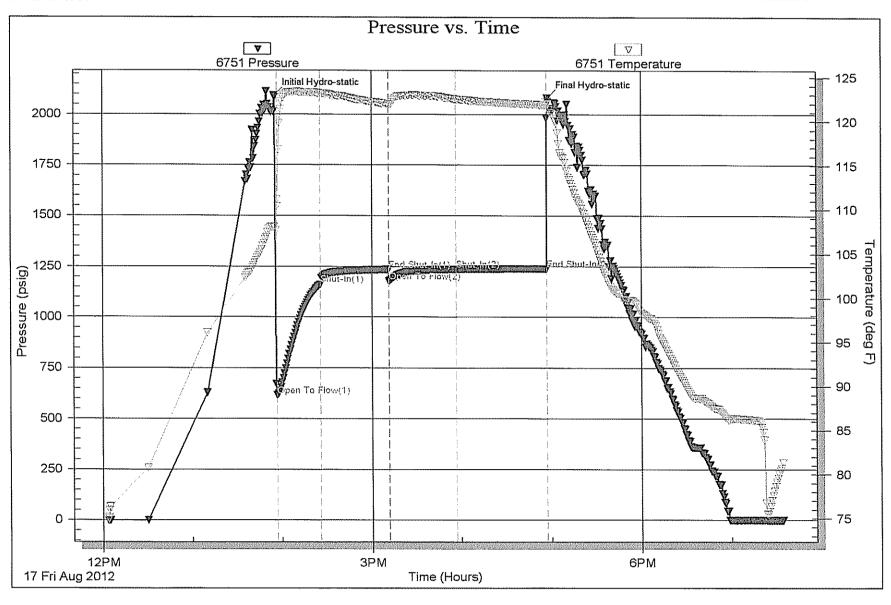

Page Two

| Operator Name:                            |                                                              |                                                                                   | Lease Name:                        |                            |                      | Well #:                           |                               |
|-------------------------------------------|--------------------------------------------------------------|-----------------------------------------------------------------------------------|------------------------------------|----------------------------|----------------------|-----------------------------------|-------------------------------|
| Sec Twp                                   | S. R                                                         | East West                                                                         | County:                            |                            |                      |                                   |                               |
| open and closed, flow                     | ring and shut-in pressu                                      | ormations penetrated. D<br>res, whether shut-in pre<br>ith final chart(s). Attach | ssure reached stati                | c level, hydrosta          | tic pressures, bott  |                                   |                               |
|                                           |                                                              | tain Geophysical Data a<br>r newer AND an image f                                 |                                    | gs must be ema             | iled to kcc-well-lo  | gs@kcc.ks.gov                     | v. Digital electronic log     |
| Drill Stem Tests Taker (Attach Additional |                                                              | Yes No                                                                            |                                    |                            | on (Top), Depth an   |                                   | Sample                        |
| Samples Sent to Geological Survey Yes No  |                                                              |                                                                                   |                                    |                            |                      | Тор                               | Datum                         |
| Cores Taken<br>Electric Log Run           |                                                              | Yes No                                                                            |                                    |                            |                      |                                   |                               |
| List All E. Logs Run:                     |                                                              |                                                                                   |                                    |                            |                      |                                   |                               |
|                                           |                                                              |                                                                                   |                                    |                            |                      |                                   |                               |
|                                           |                                                              | CASING Report all strings set-c                                                   | RECORD Ne conductor, surface, inte |                            | ion, etc.            |                                   |                               |
| Purpose of String                         | Size Hole<br>Drilled                                         | Size Casing<br>Set (In O.D.)                                                      | Weight<br>Lbs. / Ft.               | Setting<br>Depth           | Type of Cement       | # Sacks<br>Used                   | Type and Percent<br>Additives |
|                                           |                                                              |                                                                                   |                                    |                            |                      |                                   |                               |
|                                           |                                                              |                                                                                   |                                    |                            |                      |                                   |                               |
|                                           |                                                              |                                                                                   |                                    |                            |                      |                                   |                               |
|                                           |                                                              |                                                                                   |                                    |                            |                      |                                   |                               |
|                                           |                                                              | ADDITIONAL                                                                        | CEMENTING / SQU                    | EEZE RECORD                |                      |                                   |                               |
| Purpose: Perforate                        | Depth<br>Top Bottom                                          | Type of Cement                                                                    | # Sacks Used                       | Type and Percent Additives |                      |                                   |                               |
| Protect Casing Plug Back TD               |                                                              |                                                                                   |                                    |                            |                      |                                   |                               |
| Plug Off Zone                             |                                                              |                                                                                   |                                    |                            |                      |                                   |                               |
|                                           |                                                              |                                                                                   |                                    |                            |                      |                                   |                               |
|                                           | ulic fracturing treatment or<br>otal base fluid of the hydra | n this well?<br>aulic fracturing treatment ex                                     | ceed 350.000 gallons               | Yes<br>?      Yes          |                      | p questions 2 an<br>p question 3) | d 3)                          |
|                                           | · · · · · · · · · · · · · · · · · · ·                        | submitted to the chemical of                                                      | _                                  | Yes                        |                      | out Page Three                    | of the ACO-1)                 |
| Shoto Par Foot                            | PERFORATIO                                                   | N RECORD - Bridge Plug                                                            | s Set/Type                         | Acid, Fra                  | cture, Shot, Cement  | Squeeze Record                    | i                             |
| Shots Per Foot                            | Specify Fo                                                   | ootage of Each Interval Perf                                                      | orated                             | (AI                        | mount and Kind of Ma | terial Used)                      | Depth                         |
|                                           |                                                              |                                                                                   |                                    |                            |                      |                                   |                               |
|                                           |                                                              |                                                                                   |                                    |                            |                      |                                   |                               |
|                                           |                                                              |                                                                                   |                                    |                            |                      |                                   |                               |
|                                           |                                                              |                                                                                   |                                    |                            |                      |                                   |                               |
|                                           |                                                              |                                                                                   |                                    |                            |                      |                                   |                               |
| TUBING RECORD:                            | Size:                                                        | Set At:                                                                           | Packer At:                         | Liner Run:                 |                      |                                   |                               |
|                                           |                                                              |                                                                                   |                                    |                            | Yes No               |                                   |                               |
| Date of First, Resumed                    | Production, SWD or ENH                                       | R. Producing Meth                                                                 |                                    | Gas Lift C                 | Other (Explain)      |                                   |                               |
| Estimated Production<br>Per 24 Hours      | Oil B                                                        |                                                                                   | Mcf Wate                           |                            |                      | as-Oil Ratio                      | Gravity                       |
| DISPOSITIO                                | ON OF GAS:                                                   | N.                                                                                | METHOD OF COMPLE                   | TION:                      |                      | PRODUCTIO                         | ON INTERVAL:                  |
| Vented Sold                               |                                                              | Open Hole                                                                         | Perf. Dually                       | Comp. Cor                  | nmingled             |                                   |                               |
|                                           | bmit ACO-18.)                                                | Other (Specify)                                                                   | (Submit A                          | ACO-5) (Sub                | mit ACO-4)           |                                   |                               |