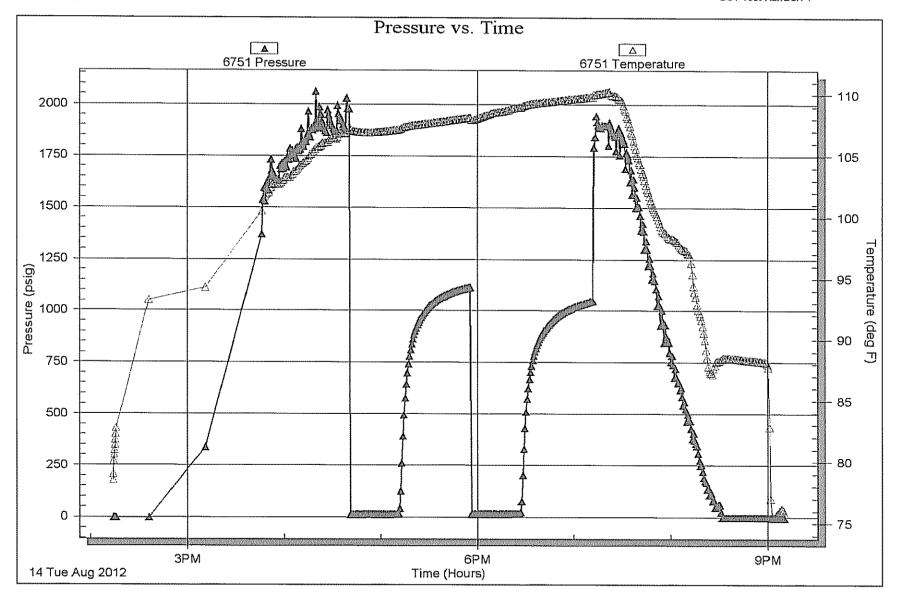

Page Two

| Operator Name:                            |                                                              |                                                                                   | Lease Name:                        |                            |                      | Well #:                           |                               |
|-------------------------------------------|--------------------------------------------------------------|-----------------------------------------------------------------------------------|------------------------------------|----------------------------|----------------------|-----------------------------------|-------------------------------|
| Sec Twp                                   | S. R                                                         | East West                                                                         | County:                            |                            |                      |                                   |                               |
| open and closed, flow                     | ring and shut-in pressu                                      | ormations penetrated. D<br>res, whether shut-in pre<br>ith final chart(s). Attach | ssure reached stati                | c level, hydrosta          | tic pressures, bott  |                                   |                               |
|                                           |                                                              | tain Geophysical Data a<br>r newer AND an image f                                 |                                    | gs must be ema             | iled to kcc-well-lo  | gs@kcc.ks.gov                     | v. Digital electronic log     |
| Drill Stem Tests Taker (Attach Additional |                                                              | Yes No                                                                            |                                    |                            | on (Top), Depth an   |                                   | Sample                        |
| Samples Sent to Geological Survey Yes No  |                                                              |                                                                                   |                                    |                            |                      | Тор                               | Datum                         |
| Cores Taken<br>Electric Log Run           |                                                              | Yes No                                                                            |                                    |                            |                      |                                   |                               |
| List All E. Logs Run:                     |                                                              |                                                                                   |                                    |                            |                      |                                   |                               |
|                                           |                                                              |                                                                                   |                                    |                            |                      |                                   |                               |
|                                           |                                                              | CASING Report all strings set-c                                                   | RECORD Ne conductor, surface, inte |                            | ion, etc.            |                                   |                               |
| Purpose of String                         | Size Hole<br>Drilled                                         | Size Casing<br>Set (In O.D.)                                                      | Weight<br>Lbs. / Ft.               | Setting<br>Depth           | Type of Cement       | # Sacks<br>Used                   | Type and Percent<br>Additives |
|                                           |                                                              |                                                                                   |                                    |                            |                      |                                   |                               |
|                                           |                                                              |                                                                                   |                                    |                            |                      |                                   |                               |
|                                           |                                                              |                                                                                   |                                    |                            |                      |                                   |                               |
|                                           |                                                              |                                                                                   |                                    |                            |                      |                                   |                               |
|                                           |                                                              | ADDITIONAL                                                                        | CEMENTING / SQU                    | EEZE RECORD                |                      |                                   |                               |
| Purpose: Perforate                        | Depth<br>Top Bottom                                          | Type of Cement                                                                    | # Sacks Used                       | Type and Percent Additives |                      |                                   |                               |
| Protect Casing Plug Back TD               |                                                              |                                                                                   |                                    |                            |                      |                                   |                               |
| Plug Off Zone                             |                                                              |                                                                                   |                                    |                            |                      |                                   |                               |
|                                           |                                                              |                                                                                   |                                    |                            |                      |                                   |                               |
|                                           | ulic fracturing treatment or<br>otal base fluid of the hydra | n this well?<br>aulic fracturing treatment ex                                     | ceed 350.000 gallons               | Yes<br>?      Yes          |                      | p questions 2 an<br>p question 3) | d 3)                          |
|                                           | · · · · · · · · · · · · · · · · · · ·                        | submitted to the chemical of                                                      | _                                  | Yes                        |                      | out Page Three                    | of the ACO-1)                 |
| Shoto Par Foot                            | PERFORATIO                                                   | N RECORD - Bridge Plug                                                            | s Set/Type                         | Acid, Fra                  | cture, Shot, Cement  | Squeeze Record                    | i                             |
| Shots Per Foot                            | Specify Fo                                                   | ootage of Each Interval Perf                                                      | orated                             | (AI                        | mount and Kind of Ma | terial Used)                      | Depth                         |
|                                           |                                                              |                                                                                   |                                    |                            |                      |                                   |                               |
|                                           |                                                              |                                                                                   |                                    |                            |                      |                                   |                               |
|                                           |                                                              |                                                                                   |                                    |                            |                      |                                   |                               |
|                                           |                                                              |                                                                                   |                                    |                            |                      |                                   |                               |
|                                           |                                                              |                                                                                   |                                    |                            |                      |                                   |                               |
| TUBING RECORD:                            | Size:                                                        | Set At:                                                                           | Packer At:                         | Liner Run:                 |                      |                                   |                               |
|                                           |                                                              |                                                                                   |                                    |                            | Yes No               |                                   |                               |
| Date of First, Resumed                    | Production, SWD or ENH                                       | R. Producing Meth                                                                 |                                    | Gas Lift C                 | Other (Explain)      |                                   |                               |
| Estimated Production<br>Per 24 Hours      | Oil B                                                        |                                                                                   | Mcf Wate                           |                            |                      | as-Oil Ratio                      | Gravity                       |
| DISPOSITIO                                | ON OF GAS:                                                   | N.                                                                                | METHOD OF COMPLE                   | TION:                      |                      | PRODUCTIO                         | ON INTERVAL:                  |
| Vented Sold                               |                                                              | Open Hole                                                                         | Perf. Dually                       | Comp. Cor                  | nmingled             |                                   |                               |
|                                           | bmit ACO-18.)                                                | Other (Specify)                                                                   | (Submit A                          | ACO-5) (Sub                | mit ACO-4)           |                                   |                               |