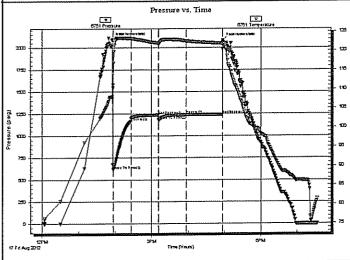

Page Two

| Operator Name:                            |                                                              |                                                                                   | Lease Name:                        |                            |                      | Well #:                           |                               |
|-------------------------------------------|--------------------------------------------------------------|-----------------------------------------------------------------------------------|------------------------------------|----------------------------|----------------------|-----------------------------------|-------------------------------|
| Sec Twp                                   | S. R                                                         | East West                                                                         | County:                            |                            |                      |                                   |                               |
| open and closed, flow                     | ring and shut-in pressu                                      | ormations penetrated. D<br>res, whether shut-in pre<br>ith final chart(s). Attach | ssure reached stati                | c level, hydrosta          | tic pressures, bott  |                                   |                               |
|                                           |                                                              | tain Geophysical Data a<br>r newer AND an image f                                 |                                    | gs must be ema             | iled to kcc-well-lo  | gs@kcc.ks.gov                     | v. Digital electronic log     |
| Drill Stem Tests Taker (Attach Additional |                                                              | Yes No                                                                            |                                    |                            | on (Top), Depth an   |                                   | Sample                        |
| Samples Sent to Geological Survey Yes No  |                                                              |                                                                                   |                                    |                            |                      | Тор                               | Datum                         |
| Cores Taken<br>Electric Log Run           |                                                              | Yes No                                                                            |                                    |                            |                      |                                   |                               |
| List All E. Logs Run:                     |                                                              |                                                                                   |                                    |                            |                      |                                   |                               |
|                                           |                                                              |                                                                                   |                                    |                            |                      |                                   |                               |
|                                           |                                                              | CASING Report all strings set-c                                                   | RECORD Ne conductor, surface, inte |                            | ion, etc.            |                                   |                               |
| Purpose of String                         | Size Hole<br>Drilled                                         | Size Casing<br>Set (In O.D.)                                                      | Weight<br>Lbs. / Ft.               | Setting<br>Depth           | Type of Cement       | # Sacks<br>Used                   | Type and Percent<br>Additives |
|                                           |                                                              |                                                                                   |                                    |                            |                      |                                   |                               |
|                                           |                                                              |                                                                                   |                                    |                            |                      |                                   |                               |
|                                           |                                                              |                                                                                   |                                    |                            |                      |                                   |                               |
|                                           |                                                              |                                                                                   |                                    |                            |                      |                                   |                               |
|                                           |                                                              | ADDITIONAL                                                                        | CEMENTING / SQU                    | EEZE RECORD                |                      |                                   |                               |
| Purpose: Perforate                        | Depth<br>Top Bottom                                          | Type of Cement                                                                    | # Sacks Used                       | Type and Percent Additives |                      |                                   |                               |
| Protect Casing Plug Back TD               |                                                              |                                                                                   |                                    |                            |                      |                                   |                               |
| Plug Off Zone                             |                                                              |                                                                                   |                                    |                            |                      |                                   |                               |
|                                           |                                                              |                                                                                   |                                    |                            |                      |                                   |                               |
|                                           | ulic fracturing treatment or<br>otal base fluid of the hydra | n this well?<br>aulic fracturing treatment ex                                     | ceed 350.000 gallons               | Yes<br>?      Yes          |                      | p questions 2 an<br>p question 3) | d 3)                          |
|                                           | · · · · · · · · · · · · · · · · · · ·                        | submitted to the chemical of                                                      | _                                  | Yes                        |                      | out Page Three                    | of the ACO-1)                 |
| Shoto Par Foot                            | PERFORATIO                                                   | N RECORD - Bridge Plug                                                            | s Set/Type                         | Acid, Fra                  | cture, Shot, Cement  | Squeeze Record                    | i                             |
| Shots Per Foot                            | Specify Fo                                                   | ootage of Each Interval Perf                                                      | orated                             | (AI                        | mount and Kind of Ma | terial Used)                      | Depth                         |
|                                           |                                                              |                                                                                   |                                    |                            |                      |                                   |                               |
|                                           |                                                              |                                                                                   |                                    |                            |                      |                                   |                               |
|                                           |                                                              |                                                                                   |                                    |                            |                      |                                   |                               |
|                                           |                                                              |                                                                                   |                                    |                            |                      |                                   |                               |
|                                           |                                                              |                                                                                   |                                    |                            |                      |                                   |                               |
| TUBING RECORD:                            | Size:                                                        | Set At:                                                                           | Packer At:                         | Liner Run:                 |                      |                                   |                               |
|                                           |                                                              |                                                                                   |                                    |                            | Yes No               |                                   |                               |
| Date of First, Resumed                    | Production, SWD or ENH                                       | R. Producing Meth                                                                 |                                    | Gas Lift C                 | Other (Explain)      |                                   |                               |
| Estimated Production<br>Per 24 Hours      | Oil B                                                        |                                                                                   | Mcf Wate                           |                            |                      | as-Oil Ratio                      | Gravity                       |
| DISPOSITIO                                | ON OF GAS:                                                   | N.                                                                                | METHOD OF COMPLE                   | TION:                      |                      | PRODUCTIO                         | ON INTERVAL:                  |
| Vented Sold                               |                                                              | Open Hole                                                                         | Perf. Dually                       | Comp. Cor                  | nmingled             |                                   |                               |
|                                           | bmit ACO-18.)                                                | Other (Specify)                                                                   | (Submit A                          | ACO-5) (Sub                | mit ACO-4)           |                                   |                               |