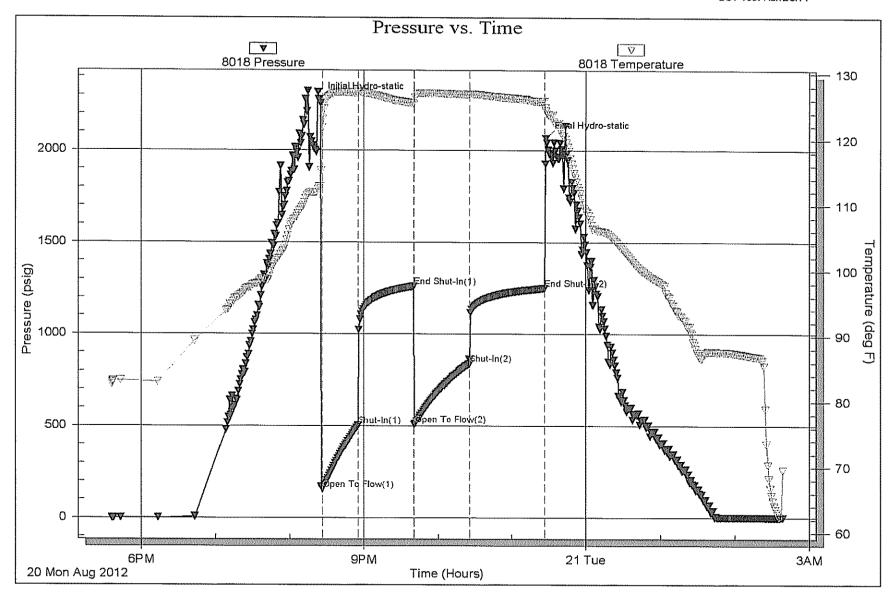

Page Two

| Operator Name:                            |                                                              |                                                                                   | Lease Name:                        |                            |                      | Well #:                           |                               |
|-------------------------------------------|--------------------------------------------------------------|-----------------------------------------------------------------------------------|------------------------------------|----------------------------|----------------------|-----------------------------------|-------------------------------|
| Sec Twp                                   | S. R                                                         | East West                                                                         | County:                            |                            |                      |                                   |                               |
| open and closed, flow                     | ring and shut-in pressu                                      | ormations penetrated. D<br>res, whether shut-in pre<br>ith final chart(s). Attach | ssure reached stati                | c level, hydrosta          | tic pressures, bott  |                                   |                               |
|                                           |                                                              | tain Geophysical Data a<br>r newer AND an image f                                 |                                    | gs must be ema             | iled to kcc-well-lo  | gs@kcc.ks.gov                     | v. Digital electronic log     |
| Drill Stem Tests Taker (Attach Additional |                                                              | Yes No                                                                            |                                    |                            | on (Top), Depth an   |                                   | Sample                        |
| Samples Sent to Geological Survey Yes No  |                                                              |                                                                                   |                                    |                            |                      | Тор                               | Datum                         |
| Cores Taken<br>Electric Log Run           |                                                              | Yes No                                                                            |                                    |                            |                      |                                   |                               |
| List All E. Logs Run:                     |                                                              |                                                                                   |                                    |                            |                      |                                   |                               |
|                                           |                                                              |                                                                                   |                                    |                            |                      |                                   |                               |
|                                           |                                                              | CASING Report all strings set-c                                                   | RECORD Ne conductor, surface, inte |                            | ion, etc.            |                                   |                               |
| Purpose of String                         | Size Hole<br>Drilled                                         | Size Casing<br>Set (In O.D.)                                                      | Weight<br>Lbs. / Ft.               | Setting<br>Depth           | Type of Cement       | # Sacks<br>Used                   | Type and Percent<br>Additives |
|                                           |                                                              |                                                                                   |                                    |                            |                      |                                   |                               |
|                                           |                                                              |                                                                                   |                                    |                            |                      |                                   |                               |
|                                           |                                                              |                                                                                   |                                    |                            |                      |                                   |                               |
|                                           |                                                              |                                                                                   |                                    |                            |                      |                                   |                               |
|                                           |                                                              | ADDITIONAL                                                                        | CEMENTING / SQU                    | EEZE RECORD                |                      |                                   |                               |
| Purpose: Perforate                        | Depth<br>Top Bottom                                          | Type of Cement                                                                    | # Sacks Used                       | Type and Percent Additives |                      |                                   |                               |
| Protect Casing Plug Back TD               |                                                              |                                                                                   |                                    |                            |                      |                                   |                               |
| Plug Off Zone                             |                                                              |                                                                                   |                                    |                            |                      |                                   |                               |
|                                           |                                                              |                                                                                   |                                    |                            |                      |                                   |                               |
|                                           | ulic fracturing treatment or<br>otal base fluid of the hydra | n this well?<br>aulic fracturing treatment ex                                     | ceed 350.000 gallons               | Yes<br>?      Yes          |                      | p questions 2 an<br>p question 3) | d 3)                          |
|                                           | · · · · · · · · · · · · · · · · · · ·                        | submitted to the chemical of                                                      | _                                  | Yes                        |                      | out Page Three                    | of the ACO-1)                 |
| Shoto Par Foot                            | PERFORATIO                                                   | N RECORD - Bridge Plug                                                            | s Set/Type                         | Acid, Fra                  | cture, Shot, Cement  | Squeeze Record                    | i                             |
| Shots Per Foot                            | Specify Fo                                                   | ootage of Each Interval Perf                                                      | orated                             | (AI                        | mount and Kind of Ma | terial Used)                      | Depth                         |
|                                           |                                                              |                                                                                   |                                    |                            |                      |                                   |                               |
|                                           |                                                              |                                                                                   |                                    |                            |                      |                                   |                               |
|                                           |                                                              |                                                                                   |                                    |                            |                      |                                   |                               |
|                                           |                                                              |                                                                                   |                                    |                            |                      |                                   |                               |
|                                           |                                                              |                                                                                   |                                    |                            |                      |                                   |                               |
| TUBING RECORD:                            | Size:                                                        | Set At:                                                                           | Packer At:                         | Liner Run:                 |                      |                                   |                               |
|                                           |                                                              |                                                                                   |                                    |                            | Yes No               |                                   |                               |
| Date of First, Resumed                    | Production, SWD or ENH                                       | R. Producing Meth                                                                 |                                    | Gas Lift C                 | Other (Explain)      |                                   |                               |
| Estimated Production<br>Per 24 Hours      | Oil B                                                        |                                                                                   | Mcf Wate                           |                            |                      | as-Oil Ratio                      | Gravity                       |
| DISPOSITIO                                | ON OF GAS:                                                   | N.                                                                                | METHOD OF COMPLE                   | TION:                      |                      | PRODUCTIO                         | ON INTERVAL:                  |
| Vented Sold                               |                                                              | Open Hole                                                                         | Perf. Dually                       | Comp. Cor                  | nmingled             |                                   |                               |
|                                           | bmit ACO-18.)                                                | Other (Specify)                                                                   | (Submit A                          | ACO-5) (Sub                | mit ACO-4)           |                                   |                               |