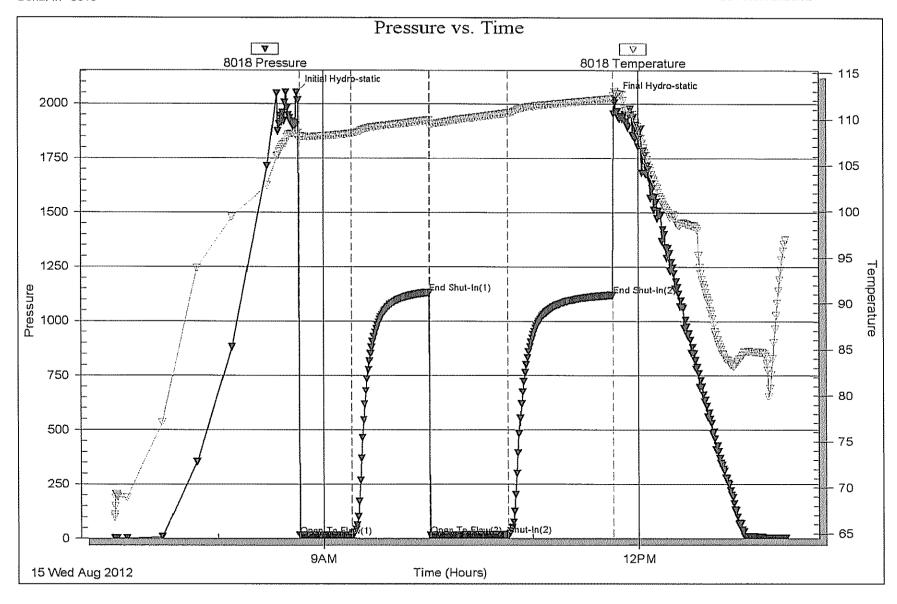

Page Two

| Operator Name:                            |                                                              |                                                                                   | Lease Name:                        |                            |                      | Well #:                           |                               |
|-------------------------------------------|--------------------------------------------------------------|-----------------------------------------------------------------------------------|------------------------------------|----------------------------|----------------------|-----------------------------------|-------------------------------|
| Sec Twp                                   | S. R                                                         | East West                                                                         | County:                            |                            |                      |                                   |                               |
| open and closed, flow                     | ring and shut-in pressu                                      | ormations penetrated. D<br>res, whether shut-in pre<br>ith final chart(s). Attach | ssure reached stati                | c level, hydrosta          | tic pressures, bott  |                                   |                               |
|                                           |                                                              | tain Geophysical Data a<br>r newer AND an image f                                 |                                    | gs must be ema             | iled to kcc-well-lo  | gs@kcc.ks.gov                     | v. Digital electronic log     |
| Drill Stem Tests Taker (Attach Additional |                                                              | Yes No                                                                            |                                    |                            | on (Top), Depth an   |                                   | Sample                        |
| Samples Sent to Geological Survey Yes No  |                                                              |                                                                                   |                                    |                            |                      | Тор                               | Datum                         |
| Cores Taken<br>Electric Log Run           |                                                              | Yes No                                                                            |                                    |                            |                      |                                   |                               |
| List All E. Logs Run:                     |                                                              |                                                                                   |                                    |                            |                      |                                   |                               |
|                                           |                                                              |                                                                                   |                                    |                            |                      |                                   |                               |
|                                           |                                                              | CASING Report all strings set-c                                                   | RECORD Ne conductor, surface, inte |                            | ion, etc.            |                                   |                               |
| Purpose of String                         | Size Hole<br>Drilled                                         | Size Casing<br>Set (In O.D.)                                                      | Weight<br>Lbs. / Ft.               | Setting<br>Depth           | Type of Cement       | # Sacks<br>Used                   | Type and Percent<br>Additives |
|                                           |                                                              |                                                                                   |                                    |                            |                      |                                   |                               |
|                                           |                                                              |                                                                                   |                                    |                            |                      |                                   |                               |
|                                           |                                                              |                                                                                   |                                    |                            |                      |                                   |                               |
|                                           |                                                              |                                                                                   |                                    |                            |                      |                                   |                               |
|                                           |                                                              | ADDITIONAL                                                                        | CEMENTING / SQU                    | EEZE RECORD                |                      |                                   |                               |
| Purpose: Perforate                        | Depth<br>Top Bottom                                          | Type of Cement                                                                    | # Sacks Used                       | Type and Percent Additives |                      |                                   |                               |
| Protect Casing Plug Back TD               |                                                              |                                                                                   |                                    |                            |                      |                                   |                               |
| Plug Off Zone                             |                                                              |                                                                                   |                                    |                            |                      |                                   |                               |
|                                           |                                                              |                                                                                   |                                    |                            |                      |                                   |                               |
|                                           | ulic fracturing treatment or<br>otal base fluid of the hydra | n this well?<br>aulic fracturing treatment ex                                     | ceed 350.000 gallons               | Yes<br>?      Yes          |                      | p questions 2 an<br>p question 3) | d 3)                          |
|                                           | · · · · · · · · · · · · · · · · · · ·                        | submitted to the chemical of                                                      | _                                  | Yes                        |                      | out Page Three                    | of the ACO-1)                 |
| Shoto Par Foot                            | PERFORATIO                                                   | N RECORD - Bridge Plug                                                            | s Set/Type                         | Acid, Fra                  | cture, Shot, Cement  | Squeeze Record                    | i                             |
| Shots Per Foot                            | Specify Fo                                                   | ootage of Each Interval Perf                                                      | orated                             | (AI                        | mount and Kind of Ma | terial Used)                      | Depth                         |
|                                           |                                                              |                                                                                   |                                    |                            |                      |                                   |                               |
|                                           |                                                              |                                                                                   |                                    |                            |                      |                                   |                               |
|                                           |                                                              |                                                                                   |                                    |                            |                      |                                   |                               |
|                                           |                                                              |                                                                                   |                                    |                            |                      |                                   |                               |
|                                           |                                                              |                                                                                   |                                    |                            |                      |                                   |                               |
| TUBING RECORD:                            | Size:                                                        | Set At:                                                                           | Packer At:                         | Liner Run:                 |                      |                                   |                               |
|                                           |                                                              |                                                                                   |                                    |                            | Yes No               |                                   |                               |
| Date of First, Resumed                    | Production, SWD or ENH                                       | R. Producing Meth                                                                 |                                    | Gas Lift C                 | Other (Explain)      |                                   |                               |
| Estimated Production<br>Per 24 Hours      | Oil B                                                        |                                                                                   | Mcf Wate                           |                            |                      | as-Oil Ratio                      | Gravity                       |
| DISPOSITIO                                | ON OF GAS:                                                   | N.                                                                                | METHOD OF COMPLE                   | TION:                      |                      | PRODUCTIO                         | ON INTERVAL:                  |
| Vented Sold                               |                                                              | Open Hole                                                                         | Perf. Dually                       | Comp. Cor                  | nmingled             |                                   |                               |
|                                           | bmit ACO-18.)                                                | Other (Specify)                                                                   | (Submit A                          | ACO-5) (Sub                | mit ACO-4)           |                                   |                               |