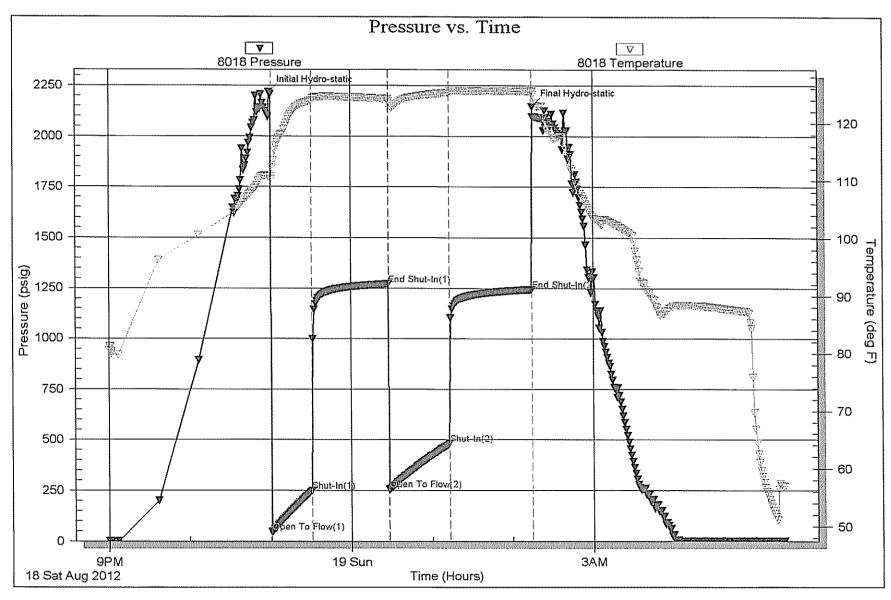

Page Two

| Operator Name:                            |                                                              |                                                                                   | Lease Name:                        |                            |                      | Well #:                           |                               |
|-------------------------------------------|--------------------------------------------------------------|-----------------------------------------------------------------------------------|------------------------------------|----------------------------|----------------------|-----------------------------------|-------------------------------|
| Sec Twp                                   | S. R                                                         | East West                                                                         | County:                            |                            |                      |                                   |                               |
| open and closed, flow                     | ring and shut-in pressu                                      | ormations penetrated. D<br>res, whether shut-in pre<br>ith final chart(s). Attach | ssure reached stati                | c level, hydrosta          | tic pressures, bott  |                                   |                               |
|                                           |                                                              | tain Geophysical Data a<br>r newer AND an image f                                 |                                    | gs must be ema             | iled to kcc-well-lo  | gs@kcc.ks.gov                     | v. Digital electronic log     |
| Drill Stem Tests Taker (Attach Additional |                                                              | Yes No                                                                            |                                    |                            | on (Top), Depth an   |                                   | Sample                        |
| Samples Sent to Geological Survey Yes No  |                                                              |                                                                                   |                                    |                            |                      | Тор                               | Datum                         |
| Cores Taken<br>Electric Log Run           |                                                              | Yes No                                                                            |                                    |                            |                      |                                   |                               |
| List All E. Logs Run:                     |                                                              |                                                                                   |                                    |                            |                      |                                   |                               |
|                                           |                                                              |                                                                                   |                                    |                            |                      |                                   |                               |
|                                           |                                                              | CASING Report all strings set-c                                                   | RECORD Ne conductor, surface, inte |                            | ion, etc.            |                                   |                               |
| Purpose of String                         | Size Hole<br>Drilled                                         | Size Casing<br>Set (In O.D.)                                                      | Weight<br>Lbs. / Ft.               | Setting<br>Depth           | Type of Cement       | # Sacks<br>Used                   | Type and Percent<br>Additives |
|                                           |                                                              |                                                                                   |                                    |                            |                      |                                   |                               |
|                                           |                                                              |                                                                                   |                                    |                            |                      |                                   |                               |
|                                           |                                                              |                                                                                   |                                    |                            |                      |                                   |                               |
|                                           |                                                              |                                                                                   |                                    |                            |                      |                                   |                               |
|                                           |                                                              | ADDITIONAL                                                                        | CEMENTING / SQU                    | EEZE RECORD                |                      |                                   |                               |
| Purpose: Perforate                        | Depth<br>Top Bottom                                          | Type of Cement                                                                    | # Sacks Used                       | Type and Percent Additives |                      |                                   |                               |
| Protect Casing Plug Back TD               |                                                              |                                                                                   |                                    |                            |                      |                                   |                               |
| Plug Off Zone                             |                                                              |                                                                                   |                                    |                            |                      |                                   |                               |
|                                           |                                                              |                                                                                   |                                    |                            |                      |                                   |                               |
|                                           | ulic fracturing treatment or<br>otal base fluid of the hydra | n this well?<br>aulic fracturing treatment ex                                     | ceed 350.000 gallons               | Yes<br>?      Yes          |                      | p questions 2 an<br>p question 3) | d 3)                          |
|                                           | · · · · · · · · · · · · · · · · · · ·                        | submitted to the chemical of                                                      | _                                  | Yes                        |                      | out Page Three                    | of the ACO-1)                 |
| Shoto Par Foot                            | PERFORATIO                                                   | N RECORD - Bridge Plug                                                            | s Set/Type                         | Acid, Fra                  | cture, Shot, Cement  | Squeeze Record                    | i                             |
| Shots Per Foot                            | Specify Fo                                                   | ootage of Each Interval Perf                                                      | orated                             | (AI                        | mount and Kind of Ma | terial Used)                      | Depth                         |
|                                           |                                                              |                                                                                   |                                    |                            |                      |                                   |                               |
|                                           |                                                              |                                                                                   |                                    |                            |                      |                                   |                               |
|                                           |                                                              |                                                                                   |                                    |                            |                      |                                   |                               |
|                                           |                                                              |                                                                                   |                                    |                            |                      |                                   |                               |
|                                           |                                                              |                                                                                   |                                    |                            |                      |                                   |                               |
| TUBING RECORD:                            | Size:                                                        | Set At:                                                                           | Packer At:                         | Liner Run:                 |                      |                                   |                               |
|                                           |                                                              |                                                                                   |                                    |                            | Yes No               |                                   |                               |
| Date of First, Resumed                    | Production, SWD or ENH                                       | R. Producing Meth                                                                 |                                    | Gas Lift C                 | Other (Explain)      |                                   |                               |
| Estimated Production<br>Per 24 Hours      | Oil B                                                        |                                                                                   | Mcf Wate                           |                            |                      | as-Oil Ratio                      | Gravity                       |
| DISPOSITIO                                | ON OF GAS:                                                   | N.                                                                                | METHOD OF COMPLE                   | TION:                      |                      | PRODUCTIO                         | ON INTERVAL:                  |
| Vented Sold                               |                                                              | Open Hole                                                                         | Perf. Dually                       | Comp. Cor                  | nmingled             |                                   |                               |
|                                           | bmit ACO-18.)                                                | Other (Specify)                                                                   | (Submit A                          | ACO-5) (Sub                | mit ACO-4)           |                                   |                               |