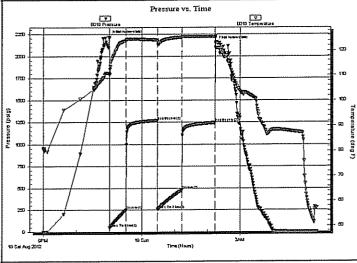

Page Two

| Operator Name:                            |                                                              |                                                                                   | Lease Name:                        |                            |                      | Well #:                           |                               |
|-------------------------------------------|--------------------------------------------------------------|-----------------------------------------------------------------------------------|------------------------------------|----------------------------|----------------------|-----------------------------------|-------------------------------|
| Sec Twp                                   | S. R                                                         | East West                                                                         | County:                            |                            |                      |                                   |                               |
| open and closed, flow                     | ring and shut-in pressu                                      | ormations penetrated. D<br>res, whether shut-in pre<br>ith final chart(s). Attach | ssure reached stati                | c level, hydrosta          | tic pressures, bott  |                                   |                               |
|                                           |                                                              | tain Geophysical Data a<br>r newer AND an image f                                 |                                    | gs must be ema             | iled to kcc-well-lo  | gs@kcc.ks.gov                     | v. Digital electronic log     |
| Drill Stem Tests Taker (Attach Additional |                                                              | Yes No                                                                            |                                    |                            | on (Top), Depth an   |                                   | Sample                        |
| Samples Sent to Geological Survey Yes No  |                                                              |                                                                                   |                                    |                            |                      | Тор                               | Datum                         |
| Cores Taken<br>Electric Log Run           |                                                              | Yes No                                                                            |                                    |                            |                      |                                   |                               |
| List All E. Logs Run:                     |                                                              |                                                                                   |                                    |                            |                      |                                   |                               |
|                                           |                                                              |                                                                                   |                                    |                            |                      |                                   |                               |
|                                           |                                                              | CASING Report all strings set-c                                                   | RECORD Ne conductor, surface, inte |                            | ion, etc.            |                                   |                               |
| Purpose of String                         | Size Hole<br>Drilled                                         | Size Casing<br>Set (In O.D.)                                                      | Weight<br>Lbs. / Ft.               | Setting<br>Depth           | Type of Cement       | # Sacks<br>Used                   | Type and Percent<br>Additives |
|                                           |                                                              |                                                                                   |                                    |                            |                      |                                   |                               |
|                                           |                                                              |                                                                                   |                                    |                            |                      |                                   |                               |
|                                           |                                                              |                                                                                   |                                    |                            |                      |                                   |                               |
|                                           |                                                              |                                                                                   |                                    |                            |                      |                                   |                               |
|                                           |                                                              | ADDITIONAL                                                                        | CEMENTING / SQU                    | EEZE RECORD                |                      |                                   |                               |
| Purpose: Perforate                        | Depth<br>Top Bottom                                          | Type of Cement                                                                    | # Sacks Used                       | Type and Percent Additives |                      |                                   |                               |
| Protect Casing Plug Back TD               |                                                              |                                                                                   |                                    |                            |                      |                                   |                               |
| Plug Off Zone                             |                                                              |                                                                                   |                                    |                            |                      |                                   |                               |
|                                           |                                                              |                                                                                   |                                    |                            |                      |                                   |                               |
|                                           | ulic fracturing treatment or<br>otal base fluid of the hydra | n this well?<br>aulic fracturing treatment ex                                     | ceed 350.000 gallons               | Yes<br>?      Yes          |                      | p questions 2 an<br>p question 3) | d 3)                          |
|                                           | · · · · · · · · · · · · · · · · · · ·                        | submitted to the chemical of                                                      | _                                  | Yes                        |                      | out Page Three                    | of the ACO-1)                 |
| Shoto Par Foot                            | PERFORATIO                                                   | N RECORD - Bridge Plug                                                            | s Set/Type                         | Acid, Fra                  | cture, Shot, Cement  | Squeeze Record                    | i                             |
| Shots Per Foot                            | Specify Fo                                                   | ootage of Each Interval Perf                                                      | orated                             | (AI                        | mount and Kind of Ma | terial Used)                      | Depth                         |
|                                           |                                                              |                                                                                   |                                    |                            |                      |                                   |                               |
|                                           |                                                              |                                                                                   |                                    |                            |                      |                                   |                               |
|                                           |                                                              |                                                                                   |                                    |                            |                      |                                   |                               |
|                                           |                                                              |                                                                                   |                                    |                            |                      |                                   |                               |
|                                           |                                                              |                                                                                   |                                    |                            |                      |                                   |                               |
| TUBING RECORD:                            | Size:                                                        | Set At:                                                                           | Packer At:                         | Liner Run:                 |                      |                                   |                               |
|                                           |                                                              |                                                                                   |                                    |                            | Yes No               |                                   |                               |
| Date of First, Resumed                    | Production, SWD or ENH                                       | R. Producing Meth                                                                 |                                    | Gas Lift C                 | Other (Explain)      |                                   |                               |
| Estimated Production<br>Per 24 Hours      | Oil B                                                        |                                                                                   | Mcf Wate                           |                            |                      | as-Oil Ratio                      | Gravity                       |
| DISPOSITIO                                | ON OF GAS:                                                   | N.                                                                                | METHOD OF COMPLE                   | TION:                      |                      | PRODUCTIO                         | ON INTERVAL:                  |
| Vented Sold                               |                                                              | Open Hole                                                                         | Perf. Dually                       | Comp. Cor                  | nmingled             |                                   |                               |
|                                           | bmit ACO-18.)                                                | Other (Specify)                                                                   | (Submit A                          | ACO-5) (Sub                | mit ACO-4)           |                                   |                               |