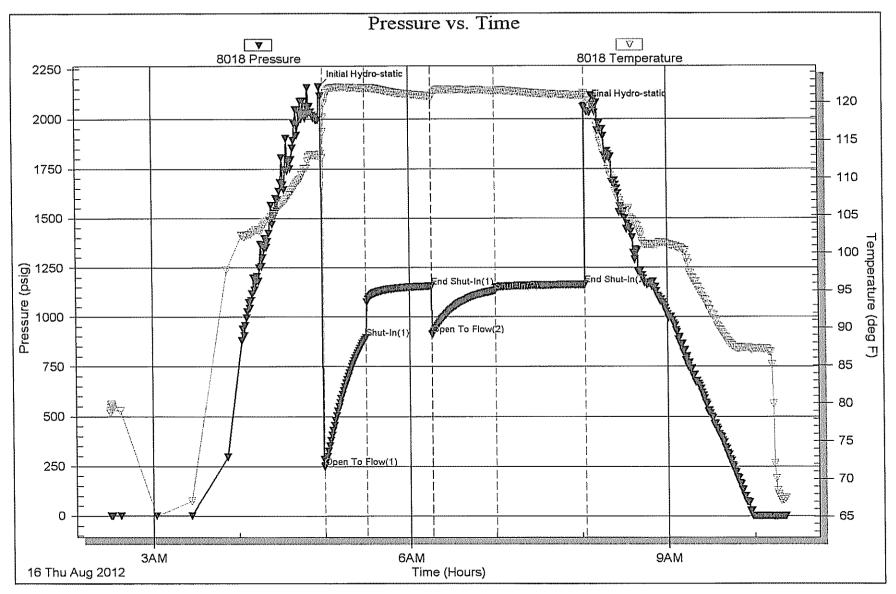

Page Two

| Operator Name:                            |                                                              |                                                                                   | Lease Name:                        |                            |                      | Well #:                           |                               |
|-------------------------------------------|--------------------------------------------------------------|-----------------------------------------------------------------------------------|------------------------------------|----------------------------|----------------------|-----------------------------------|-------------------------------|
| Sec Twp                                   | S. R                                                         | East West                                                                         | County:                            |                            |                      |                                   |                               |
| open and closed, flow                     | ring and shut-in pressu                                      | ormations penetrated. D<br>res, whether shut-in pre<br>ith final chart(s). Attach | ssure reached stati                | c level, hydrosta          | tic pressures, bott  |                                   |                               |
|                                           |                                                              | tain Geophysical Data a<br>r newer AND an image f                                 |                                    | gs must be ema             | iled to kcc-well-lo  | gs@kcc.ks.gov                     | v. Digital electronic log     |
| Drill Stem Tests Taker (Attach Additional |                                                              | Yes No                                                                            |                                    |                            | on (Top), Depth an   |                                   | Sample                        |
| Samples Sent to Geological Survey Yes No  |                                                              |                                                                                   |                                    |                            |                      | Тор                               | Datum                         |
| Cores Taken<br>Electric Log Run           |                                                              | Yes No                                                                            |                                    |                            |                      |                                   |                               |
| List All E. Logs Run:                     |                                                              |                                                                                   |                                    |                            |                      |                                   |                               |
|                                           |                                                              |                                                                                   |                                    |                            |                      |                                   |                               |
|                                           |                                                              | CASING Report all strings set-c                                                   | RECORD Ne conductor, surface, inte |                            | ion, etc.            |                                   |                               |
| Purpose of String                         | Size Hole<br>Drilled                                         | Size Casing<br>Set (In O.D.)                                                      | Weight<br>Lbs. / Ft.               | Setting<br>Depth           | Type of Cement       | # Sacks<br>Used                   | Type and Percent<br>Additives |
|                                           |                                                              |                                                                                   |                                    |                            |                      |                                   |                               |
|                                           |                                                              |                                                                                   |                                    |                            |                      |                                   |                               |
|                                           |                                                              |                                                                                   |                                    |                            |                      |                                   |                               |
|                                           |                                                              |                                                                                   |                                    |                            |                      |                                   |                               |
|                                           |                                                              | ADDITIONAL                                                                        | CEMENTING / SQU                    | EEZE RECORD                |                      |                                   |                               |
| Purpose: Perforate                        | Depth<br>Top Bottom                                          | Type of Cement                                                                    | # Sacks Used                       | Type and Percent Additives |                      |                                   |                               |
| Protect Casing Plug Back TD               |                                                              |                                                                                   |                                    |                            |                      |                                   |                               |
| Plug Off Zone                             |                                                              |                                                                                   |                                    |                            |                      |                                   |                               |
|                                           |                                                              |                                                                                   |                                    |                            |                      |                                   |                               |
|                                           | ulic fracturing treatment or<br>otal base fluid of the hydra | n this well?<br>aulic fracturing treatment ex                                     | ceed 350.000 gallons               | Yes<br>?      Yes          |                      | p questions 2 an<br>p question 3) | d 3)                          |
|                                           | · · · · · · · · · · · · · · · · · · ·                        | submitted to the chemical of                                                      | _                                  | Yes                        |                      | out Page Three                    | of the ACO-1)                 |
| Shoto Par Foot                            | PERFORATIO                                                   | N RECORD - Bridge Plug                                                            | s Set/Type                         | Acid, Fra                  | cture, Shot, Cement  | Squeeze Record                    | i                             |
| Shots Per Foot                            | Specify Fo                                                   | ootage of Each Interval Perf                                                      | orated                             | (AI                        | mount and Kind of Ma | terial Used)                      | Depth                         |
|                                           |                                                              |                                                                                   |                                    |                            |                      |                                   |                               |
|                                           |                                                              |                                                                                   |                                    |                            |                      |                                   |                               |
|                                           |                                                              |                                                                                   |                                    |                            |                      |                                   |                               |
|                                           |                                                              |                                                                                   |                                    |                            |                      |                                   |                               |
|                                           |                                                              |                                                                                   |                                    |                            |                      |                                   |                               |
| TUBING RECORD:                            | Size:                                                        | Set At:                                                                           | Packer At:                         | Liner Run:                 |                      |                                   |                               |
|                                           |                                                              |                                                                                   |                                    |                            | Yes No               |                                   |                               |
| Date of First, Resumed                    | Production, SWD or ENH                                       | R. Producing Meth                                                                 |                                    | Gas Lift C                 | Other (Explain)      |                                   |                               |
| Estimated Production<br>Per 24 Hours      | Oil B                                                        |                                                                                   | Mcf Wate                           |                            |                      | as-Oil Ratio                      | Gravity                       |
| DISPOSITIO                                | ON OF GAS:                                                   | N.                                                                                | METHOD OF COMPLE                   | TION:                      |                      | PRODUCTIO                         | ON INTERVAL:                  |
| Vented Sold                               |                                                              | Open Hole                                                                         | Perf. Dually                       | Comp. Cor                  | nmingled             |                                   |                               |
|                                           | bmit ACO-18.)                                                | Other (Specify)                                                                   | (Submit A                          | ACO-5) (Sub                | mit ACO-4)           |                                   |                               |