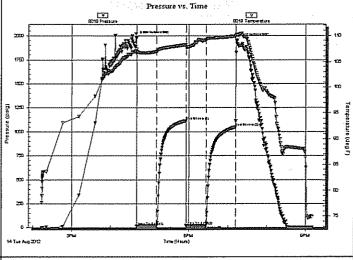

Page Two

| Operator Name:                            |                                                              |                                                                                   | Lease Name:                        |                            |                      | Well #:                           |                               |
|-------------------------------------------|--------------------------------------------------------------|-----------------------------------------------------------------------------------|------------------------------------|----------------------------|----------------------|-----------------------------------|-------------------------------|
| Sec Twp                                   | S. R                                                         | East West                                                                         | County:                            |                            |                      |                                   |                               |
| open and closed, flow                     | ring and shut-in pressu                                      | ormations penetrated. D<br>res, whether shut-in pre<br>ith final chart(s). Attach | ssure reached stati                | c level, hydrosta          | tic pressures, bott  |                                   |                               |
|                                           |                                                              | tain Geophysical Data a<br>r newer AND an image f                                 |                                    | gs must be ema             | iled to kcc-well-lo  | gs@kcc.ks.gov                     | v. Digital electronic log     |
| Drill Stem Tests Taker (Attach Additional |                                                              | Yes No                                                                            |                                    |                            | on (Top), Depth an   |                                   | Sample                        |
| Samples Sent to Geological Survey Yes No  |                                                              |                                                                                   |                                    |                            |                      | Тор                               | Datum                         |
| Cores Taken<br>Electric Log Run           |                                                              | Yes No                                                                            |                                    |                            |                      |                                   |                               |
| List All E. Logs Run:                     |                                                              |                                                                                   |                                    |                            |                      |                                   |                               |
|                                           |                                                              |                                                                                   |                                    |                            |                      |                                   |                               |
|                                           |                                                              | CASING Report all strings set-c                                                   | RECORD Ne conductor, surface, inte |                            | ion, etc.            |                                   |                               |
| Purpose of String                         | Size Hole<br>Drilled                                         | Size Casing<br>Set (In O.D.)                                                      | Weight<br>Lbs. / Ft.               | Setting<br>Depth           | Type of Cement       | # Sacks<br>Used                   | Type and Percent<br>Additives |
|                                           |                                                              |                                                                                   |                                    |                            |                      |                                   |                               |
|                                           |                                                              |                                                                                   |                                    |                            |                      |                                   |                               |
|                                           |                                                              |                                                                                   |                                    |                            |                      |                                   |                               |
|                                           |                                                              |                                                                                   |                                    |                            |                      |                                   |                               |
|                                           |                                                              | ADDITIONAL                                                                        | CEMENTING / SQU                    | EEZE RECORD                |                      |                                   |                               |
| Purpose: Perforate                        | Depth<br>Top Bottom                                          | Type of Cement                                                                    | # Sacks Used                       | Type and Percent Additives |                      |                                   |                               |
| Protect Casing Plug Back TD               |                                                              |                                                                                   |                                    |                            |                      |                                   |                               |
| Plug Off Zone                             |                                                              |                                                                                   |                                    |                            |                      |                                   |                               |
|                                           |                                                              |                                                                                   |                                    |                            |                      |                                   |                               |
|                                           | ulic fracturing treatment or<br>otal base fluid of the hydra | n this well?<br>aulic fracturing treatment ex                                     | ceed 350.000 gallons               | Yes<br>?      Yes          |                      | p questions 2 an<br>p question 3) | d 3)                          |
|                                           | · · · · · · · · · · · · · · · · · · ·                        | submitted to the chemical of                                                      | _                                  | Yes                        |                      | out Page Three                    | of the ACO-1)                 |
| Shoto Par Foot                            | PERFORATIO                                                   | N RECORD - Bridge Plug                                                            | s Set/Type                         | Acid, Fra                  | cture, Shot, Cement  | Squeeze Record                    | i                             |
| Shots Per Foot                            | Specify Fo                                                   | ootage of Each Interval Perf                                                      | orated                             | (AI                        | mount and Kind of Ma | terial Used)                      | Depth                         |
|                                           |                                                              |                                                                                   |                                    |                            |                      |                                   |                               |
|                                           |                                                              |                                                                                   |                                    |                            |                      |                                   |                               |
|                                           |                                                              |                                                                                   |                                    |                            |                      |                                   |                               |
|                                           |                                                              |                                                                                   |                                    |                            |                      |                                   |                               |
|                                           |                                                              |                                                                                   |                                    |                            |                      |                                   |                               |
| TUBING RECORD:                            | Size:                                                        | Set At:                                                                           | Packer At:                         | Liner Run:                 |                      |                                   |                               |
|                                           |                                                              |                                                                                   |                                    |                            | Yes No               |                                   |                               |
| Date of First, Resumed                    | Production, SWD or ENH                                       | R. Producing Meth                                                                 |                                    | Gas Lift C                 | Other (Explain)      |                                   |                               |
| Estimated Production<br>Per 24 Hours      | Oil B                                                        |                                                                                   | Mcf Wate                           |                            |                      | as-Oil Ratio                      | Gravity                       |
| DISPOSITIO                                | ON OF GAS:                                                   | N.                                                                                | METHOD OF COMPLE                   | TION:                      |                      | PRODUCTIO                         | ON INTERVAL:                  |
| Vented Sold                               |                                                              | Open Hole                                                                         | Perf. Dually                       | Comp. Cor                  | nmingled             |                                   |                               |
|                                           | bmit ACO-18.)                                                | Other (Specify)                                                                   | (Submit A                          | ACO-5) (Sub                | mit ACO-4)           |                                   |                               |