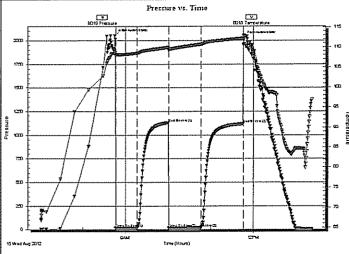

Page Two

| Operator Name:                            |                                                              |                                                                                   | Lease Name:                        |                            |                      | Well #:                           |                               |
|-------------------------------------------|--------------------------------------------------------------|-----------------------------------------------------------------------------------|------------------------------------|----------------------------|----------------------|-----------------------------------|-------------------------------|
| Sec Twp                                   | S. R                                                         | East West                                                                         | County:                            |                            |                      |                                   |                               |
| open and closed, flow                     | ring and shut-in pressu                                      | ormations penetrated. D<br>res, whether shut-in pre<br>ith final chart(s). Attach | ssure reached stati                | c level, hydrosta          | tic pressures, bott  |                                   |                               |
|                                           |                                                              | tain Geophysical Data a<br>r newer AND an image f                                 |                                    | gs must be ema             | iled to kcc-well-lo  | gs@kcc.ks.gov                     | v. Digital electronic log     |
| Drill Stem Tests Taker (Attach Additional |                                                              | Yes No                                                                            |                                    |                            | on (Top), Depth an   |                                   | Sample                        |
| Samples Sent to Geological Survey Yes No  |                                                              |                                                                                   |                                    |                            |                      | Тор                               | Datum                         |
| Cores Taken<br>Electric Log Run           |                                                              | Yes No                                                                            |                                    |                            |                      |                                   |                               |
| List All E. Logs Run:                     |                                                              |                                                                                   |                                    |                            |                      |                                   |                               |
|                                           |                                                              |                                                                                   |                                    |                            |                      |                                   |                               |
|                                           |                                                              | CASING Report all strings set-c                                                   | RECORD Ne conductor, surface, inte |                            | ion, etc.            |                                   |                               |
| Purpose of String                         | Size Hole<br>Drilled                                         | Size Casing<br>Set (In O.D.)                                                      | Weight<br>Lbs. / Ft.               | Setting<br>Depth           | Type of Cement       | # Sacks<br>Used                   | Type and Percent<br>Additives |
|                                           |                                                              |                                                                                   |                                    |                            |                      |                                   |                               |
|                                           |                                                              |                                                                                   |                                    |                            |                      |                                   |                               |
|                                           |                                                              |                                                                                   |                                    |                            |                      |                                   |                               |
|                                           |                                                              |                                                                                   |                                    |                            |                      |                                   |                               |
|                                           |                                                              | ADDITIONAL                                                                        | CEMENTING / SQU                    | EEZE RECORD                |                      |                                   |                               |
| Purpose: Perforate                        | Depth<br>Top Bottom                                          | Type of Cement                                                                    | # Sacks Used                       | Type and Percent Additives |                      |                                   |                               |
| Protect Casing Plug Back TD               |                                                              |                                                                                   |                                    |                            |                      |                                   |                               |
| Plug Off Zone                             |                                                              |                                                                                   |                                    |                            |                      |                                   |                               |
|                                           |                                                              |                                                                                   |                                    |                            |                      |                                   |                               |
|                                           | ulic fracturing treatment or<br>otal base fluid of the hydra | n this well?<br>aulic fracturing treatment ex                                     | ceed 350.000 gallons               | Yes<br>?      Yes          |                      | p questions 2 an<br>p question 3) | d 3)                          |
|                                           | · · · · · · · · · · · · · · · · · · ·                        | submitted to the chemical of                                                      | _                                  | Yes                        |                      | out Page Three                    | of the ACO-1)                 |
| Shoto Par Foot                            | PERFORATIO                                                   | N RECORD - Bridge Plug                                                            | s Set/Type                         | Acid, Fra                  | cture, Shot, Cement  | Squeeze Record                    | i                             |
| Shots Per Foot                            | Specify Fo                                                   | ootage of Each Interval Perf                                                      | orated                             | (AI                        | mount and Kind of Ma | terial Used)                      | Depth                         |
|                                           |                                                              |                                                                                   |                                    |                            |                      |                                   |                               |
|                                           |                                                              |                                                                                   |                                    |                            |                      |                                   |                               |
|                                           |                                                              |                                                                                   |                                    |                            |                      |                                   |                               |
|                                           |                                                              |                                                                                   |                                    |                            |                      |                                   |                               |
|                                           |                                                              |                                                                                   |                                    |                            |                      |                                   |                               |
| TUBING RECORD:                            | Size:                                                        | Set At:                                                                           | Packer At:                         | Liner Run:                 |                      |                                   |                               |
|                                           |                                                              |                                                                                   |                                    |                            | Yes No               |                                   |                               |
| Date of First, Resumed                    | Production, SWD or ENH                                       | R. Producing Meth                                                                 |                                    | Gas Lift C                 | Other (Explain)      |                                   |                               |
| Estimated Production<br>Per 24 Hours      | Oil B                                                        |                                                                                   | Mcf Wate                           |                            |                      | as-Oil Ratio                      | Gravity                       |
| DISPOSITIO                                | ON OF GAS:                                                   | N.                                                                                | METHOD OF COMPLE                   | TION:                      |                      | PRODUCTIO                         | ON INTERVAL:                  |
| Vented Sold                               |                                                              | Open Hole                                                                         | Perf. Dually                       | Comp. Cor                  | nmingled             |                                   |                               |
|                                           | bmit ACO-18.)                                                | Other (Specify)                                                                   | (Submit A                          | ACO-5) (Sub                | mit ACO-4)           |                                   |                               |