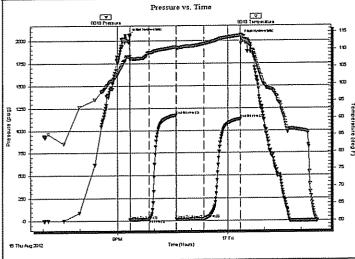

Page Two

| Operator Name:                            |                                                              |                                                                                   | Lease Name:                        |                            |                      | Well #:                           |                               |
|-------------------------------------------|--------------------------------------------------------------|-----------------------------------------------------------------------------------|------------------------------------|----------------------------|----------------------|-----------------------------------|-------------------------------|
| Sec Twp                                   | S. R                                                         | East West                                                                         | County:                            |                            |                      |                                   |                               |
| open and closed, flow                     | ring and shut-in pressu                                      | ormations penetrated. D<br>res, whether shut-in pre<br>ith final chart(s). Attach | ssure reached stati                | c level, hydrosta          | tic pressures, bott  |                                   |                               |
|                                           |                                                              | tain Geophysical Data a<br>r newer AND an image f                                 |                                    | gs must be ema             | iled to kcc-well-lo  | gs@kcc.ks.gov                     | v. Digital electronic log     |
| Drill Stem Tests Taker (Attach Additional |                                                              | Yes No                                                                            |                                    |                            | on (Top), Depth an   |                                   | Sample                        |
| Samples Sent to Geological Survey Yes No  |                                                              |                                                                                   |                                    |                            |                      | Тор                               | Datum                         |
| Cores Taken<br>Electric Log Run           |                                                              | Yes No                                                                            |                                    |                            |                      |                                   |                               |
| List All E. Logs Run:                     |                                                              |                                                                                   |                                    |                            |                      |                                   |                               |
|                                           |                                                              |                                                                                   |                                    |                            |                      |                                   |                               |
|                                           |                                                              | CASING Report all strings set-c                                                   | RECORD Ne conductor, surface, inte |                            | ion, etc.            |                                   |                               |
| Purpose of String                         | Size Hole<br>Drilled                                         | Size Casing<br>Set (In O.D.)                                                      | Weight<br>Lbs. / Ft.               | Setting<br>Depth           | Type of Cement       | # Sacks<br>Used                   | Type and Percent<br>Additives |
|                                           |                                                              |                                                                                   |                                    |                            |                      |                                   |                               |
|                                           |                                                              |                                                                                   |                                    |                            |                      |                                   |                               |
|                                           |                                                              |                                                                                   |                                    |                            |                      |                                   |                               |
|                                           |                                                              |                                                                                   |                                    |                            |                      |                                   |                               |
|                                           |                                                              | ADDITIONAL                                                                        | CEMENTING / SQU                    | EEZE RECORD                |                      |                                   |                               |
| Purpose: Perforate                        | Depth<br>Top Bottom                                          | Type of Cement                                                                    | # Sacks Used                       | Type and Percent Additives |                      |                                   |                               |
| Protect Casing Plug Back TD               |                                                              |                                                                                   |                                    |                            |                      |                                   |                               |
| Plug Off Zone                             |                                                              |                                                                                   |                                    |                            |                      |                                   |                               |
|                                           |                                                              |                                                                                   |                                    |                            |                      |                                   |                               |
|                                           | ulic fracturing treatment or<br>otal base fluid of the hydra | n this well?<br>aulic fracturing treatment ex                                     | ceed 350.000 gallons               | Yes<br>?      Yes          |                      | p questions 2 an<br>p question 3) | d 3)                          |
|                                           | · · · · · · · · · · · · · · · · · · ·                        | submitted to the chemical of                                                      | _                                  | Yes                        |                      | out Page Three                    | of the ACO-1)                 |
| Shoto Par Foot                            | PERFORATIO                                                   | N RECORD - Bridge Plug                                                            | s Set/Type                         | Acid, Fra                  | cture, Shot, Cement  | Squeeze Record                    | i                             |
| Shots Per Foot                            | Specify Fo                                                   | ootage of Each Interval Perf                                                      | orated                             | (AI                        | mount and Kind of Ma | terial Used)                      | Depth                         |
|                                           |                                                              |                                                                                   |                                    |                            |                      |                                   |                               |
|                                           |                                                              |                                                                                   |                                    |                            |                      |                                   |                               |
|                                           |                                                              |                                                                                   |                                    |                            |                      |                                   |                               |
|                                           |                                                              |                                                                                   |                                    |                            |                      |                                   |                               |
|                                           |                                                              |                                                                                   |                                    |                            |                      |                                   |                               |
| TUBING RECORD:                            | Size:                                                        | Set At:                                                                           | Packer At:                         | Liner Run:                 |                      |                                   |                               |
|                                           |                                                              |                                                                                   |                                    |                            | Yes No               |                                   |                               |
| Date of First, Resumed                    | Production, SWD or ENH                                       | R. Producing Meth                                                                 |                                    | Gas Lift C                 | Other (Explain)      |                                   |                               |
| Estimated Production<br>Per 24 Hours      | Oil B                                                        |                                                                                   | Mcf Wate                           |                            |                      | as-Oil Ratio                      | Gravity                       |
| DISPOSITIO                                | ON OF GAS:                                                   | N.                                                                                | METHOD OF COMPLE                   | TION:                      |                      | PRODUCTIO                         | ON INTERVAL:                  |
| Vented Sold                               |                                                              | Open Hole                                                                         | Perf. Dually                       | Comp. Cor                  | nmingled             |                                   |                               |
|                                           | bmit ACO-18.)                                                | Other (Specify)                                                                   | (Submit A                          | ACO-5) (Sub                | mit ACO-4)           |                                   |                               |