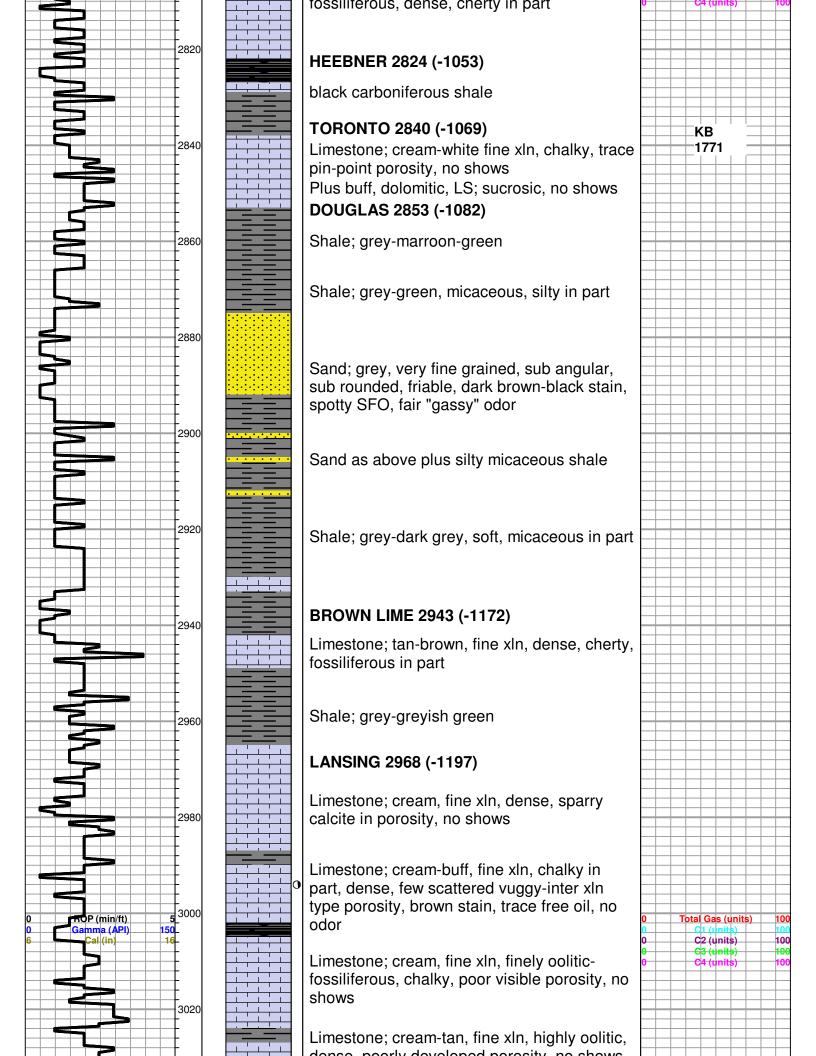

#### **NOTES**

On the Basis of the drill stem test and after reviewing the electric logs, it was recommended by all parties involved in the Coleman #1-21, that 5 1/2" production casing be set and cemented at the rotary total depth 3400' to further test the following zones; Arbuckle, Conglomerate Sand, Lansing, and Douglas Sand.