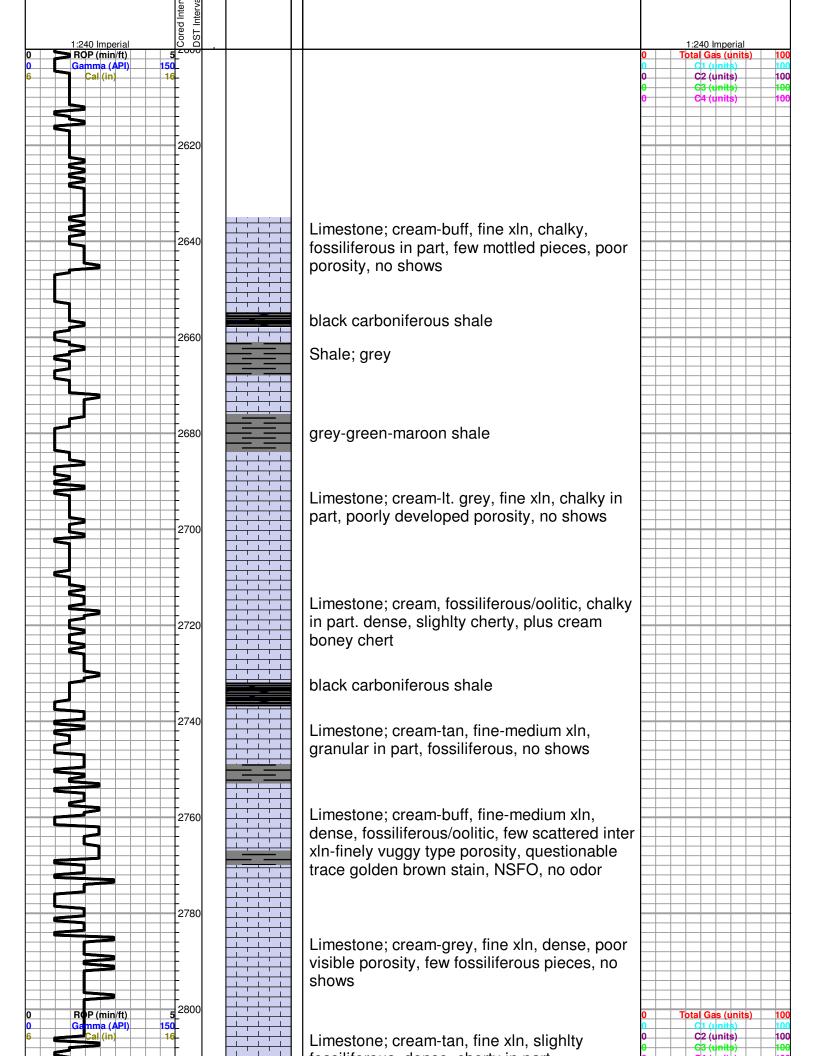

#### **NOTES**

On the Basis of the drill stem test and after reviewing the electric logs, it was recommended by all parties involved in the Coleman #1-21, that 5 1/2" production casing be set and cemented at the rotary total depth 3400' to further test the following zones; Arbuckle, Conglomerate Sand, Lansing, and Douglas Sand.