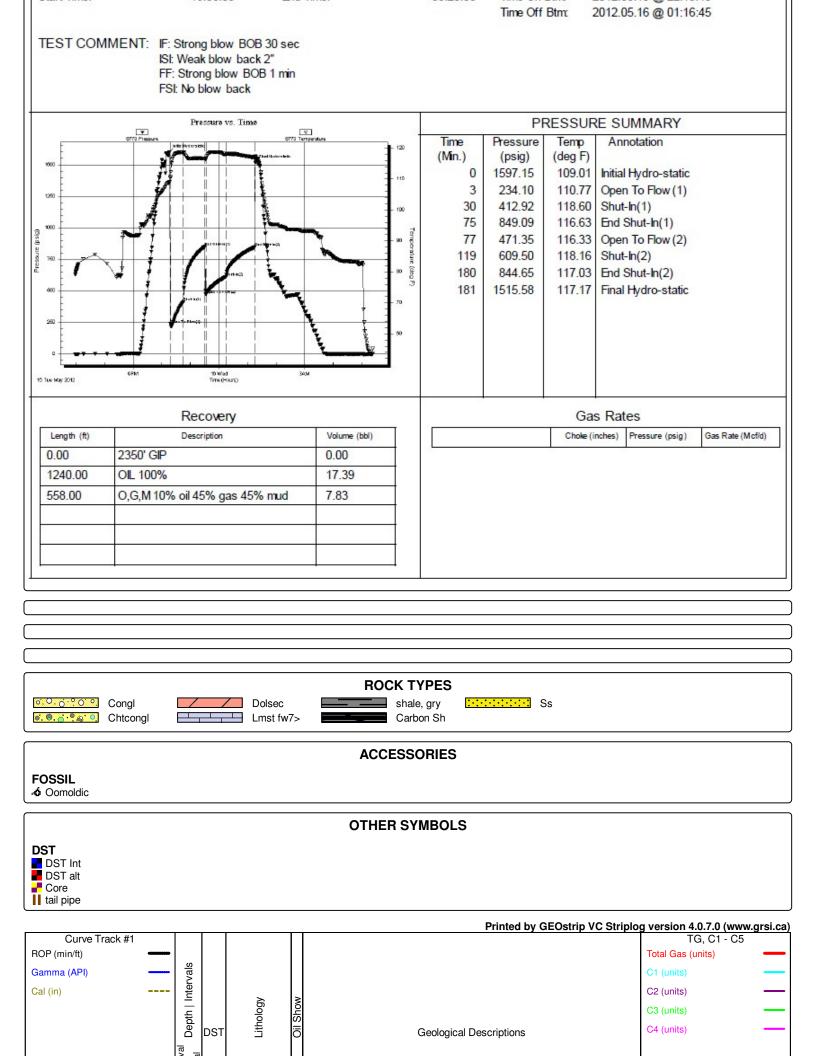

#### **NOTES**

On the Basis of the drill stem test and after reviewing the electric logs, it was recommended by all parties involved in the Coleman #1-21, that 5 1/2" production casing be set and cemented at the rotary total depth 3400' to further test the following zones; Arbuckle, Conglomerate Sand, Lansing, and Douglas Sand.