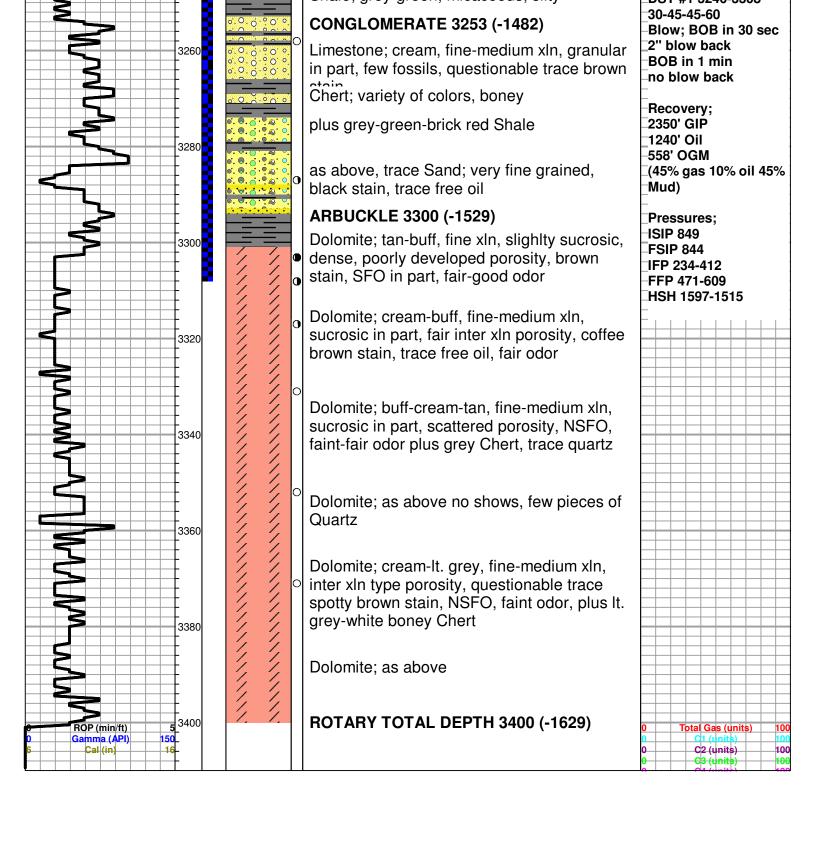

#### **NOTES**

On the Basis of the drill stem test and after reviewing the electric logs, it was recommended by all parties involved in the Coleman #1-21, that 5 1/2" production casing be set and cemented at the rotary total depth 3400' to further test the following zones; Arbuckle, Conglomerate Sand, Lansing, and Douglas Sand.