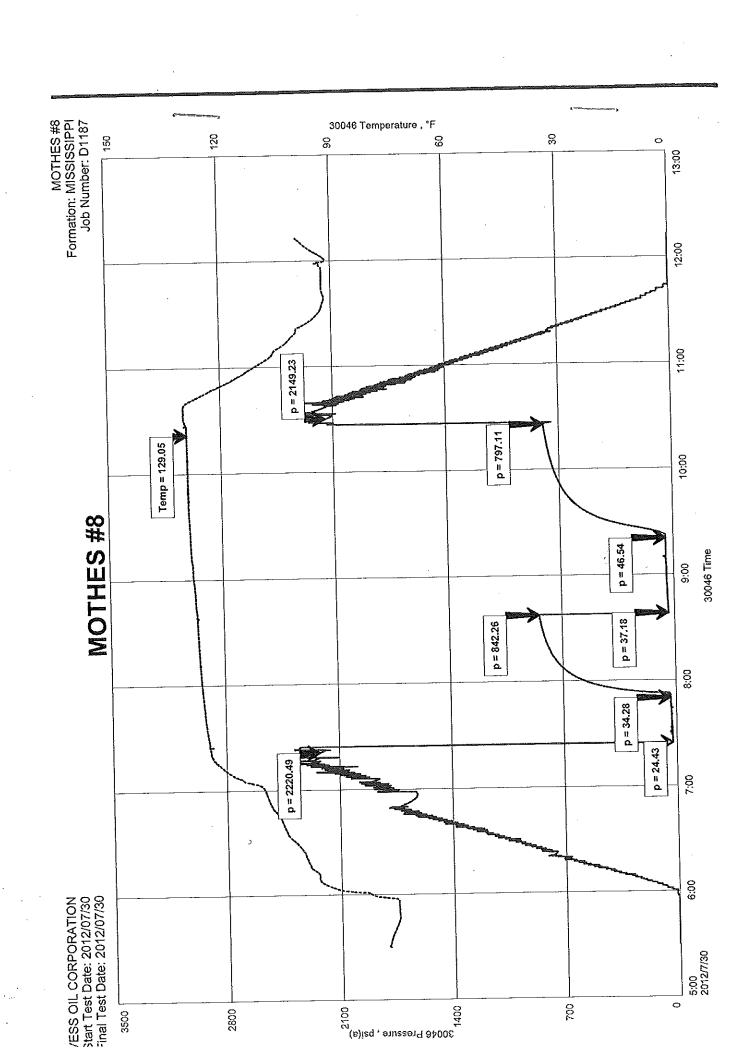

Respectfully, Casey Coats

Page 1 of 2 Pages

HOISINGTON, KANSAS 67544 (620) 653-7550 • (800) 542-7313 STC 30046.D1184

| Company Vess Oil Corpora        | tion                                    |              |                   | Lease & Well No.          | Mothes No. 8        | 3                  |                   |                       |
|---------------------------------|-----------------------------------------|--------------|-------------------|---------------------------|---------------------|--------------------|-------------------|-----------------------|
| Elevation 2423 KB Form          | nation Mississip                        | pi           | 1                 | <br>_ Effective Pay       |                     |                    | Ticket N          | o. J2980              |
| Date 7-28-12 Sec                |                                         |              | _Range_           | 24W County_               | Hodgemaı            | nState             | Ka                | nsas                  |
| Test Approved By                | Deger! Me                               |              |                   | iamond Representa         |                     | مطما               | C. Riedl          |                       |
| Formation Test No. 1            | Interval Teste                          | d from       |                   | 4,571 <sub>ft. to</sub>   | 4,635 ft            | Total Dep          | th 4,             | 635 <sub>ft</sub>     |
|                                 |                                         | e 6 3/4      |                   |                           | epth                | •                  |                   | in.                   |
| Packer Depth 4,57               | <del></del>                             | e 6 3/4      |                   |                           | pth                 |                    |                   |                       |
| Depth of Selective Zone Se      |                                         |              |                   |                           |                     |                    |                   | <del></del>           |
| Top Recorder Depth (Inside      |                                         | 4,57         | <u>4</u> ft.      | Recorder I                | Number              | 30046              | Cap               | 6,000 <sub>psi.</sub> |
| Bottom Recorder Depth (Ou       | ıtside)                                 | 4,63         | <sup>32</sup> ft. | Recorder I                | Number              | 11073              | Cap               | 4,000 <sub>psi.</sub> |
| Below Straddle Recorder De      | epth                                    |              | ft.               | Recorder I                | Number              |                    | Сар               | psi.                  |
| Drilling Contractor L. D. Dril  | ling, Inc Rig 1                         |              |                   | Drill Collar Length       |                     | ft                 | I.D.              | <u>i</u> n.           |
| Mud Type Chemical               | Viscosity                               | 48           |                   | Weight Pipe Lengt         | th                  | f                  | t I.D             | in.                   |
|                                 | Water Loss                              | 40.4         | cc.               | Drill Pipe Length _       |                     | 4,545 <sub>f</sub> | t I.D             | 3 1/4 <sub>in.</sub>  |
| - "                             | 0                                       | P.P.M.       |                   | Test Tool Length _        |                     | 26 f               | t Tool Size       | 3 1/2-IF in.          |
| Jars: Make Sterling             | Serial Num                              | ber          | 2                 | Anchor Length 3           |                     |                    |                   |                       |
| Did Well Flow? No Re            |                                         |              | <del>-</del>      | Surface Choke Siz         | ze <sup>1</sup> in. | Bottom             | Choke Size        | 5/8 <sub>in.</sub>    |
|                                 | <del></del>                             |              |                   | Main Hole Size            |                     |                    |                   |                       |
| Blow; 1st Open: Very weak blow. | Dead in 15 mins.                        | No blow bad  | ck during sh      | ut-ìn.                    |                     |                    |                   |                       |
| 2nd Open: No blow initially     |                                         |              |                   |                           | shut-in.            |                    |                   |                       |
| Recovered 15 ft. of oil or      | at mud w/3 ins. of fre                  | e oil = .153 | 900 bbls. (G      | Grind out: 10%-oil; 90%-m | nud)                |                    |                   |                       |
| Recoveredft. of                 |                                         |              |                   |                           | ,                   |                    |                   |                       |
| Recoveredft. of                 |                                         |              |                   |                           |                     |                    |                   |                       |
| Recoveredft. of                 |                                         |              |                   |                           |                     |                    |                   |                       |
| Recoveredft. of                 |                                         |              |                   |                           |                     |                    |                   |                       |
|                                 |                                         |              |                   |                           | •                   |                    |                   | <u>,</u>              |
| Remarks Tool Sample Grind       | l Out: 15%-oil; 8                       | 35%-mud      |                   |                           |                     |                    |                   |                       |
|                                 |                                         |              |                   |                           |                     |                    |                   |                       |
|                                 |                                         |              |                   |                           |                     |                    |                   |                       |
| Time Set Packer(s) 6:10 F       | P.M. Tim                                | e Started    | off Botto         |                           |                     | um Tempe           | rature            | 127° .                |
| Initial Hydrostatic Pressure    | *************************************** |              | (A)_              |                           |                     |                    |                   |                       |
| Initial Flow Period             | Minutes                                 |              | (B)               |                           | P.S.I. to (C)_      |                    | 22 <sub>P.8</sub> | S.I.                  |
| Initial Closed In Period        | Minutes                                 | 45           | (D)_              |                           |                     |                    |                   |                       |
| Final Flow Period               | Minutes                                 | 45           | (E)_              |                           | P.S.I to (F)_       |                    | 24 <sub>P</sub>   | S.I.                  |
| Final Closed In Period          | Minutes                                 | 60           | (G)_              | 120 <sub>F</sub>          |                     |                    |                   |                       |
| Final Hydrostatic Pressure      | • • • • • • • • • • • • • • • • • • • • |              | (H)_              | 2171 <sub>F</sub>         | P.S.I.              |                    |                   |                       |