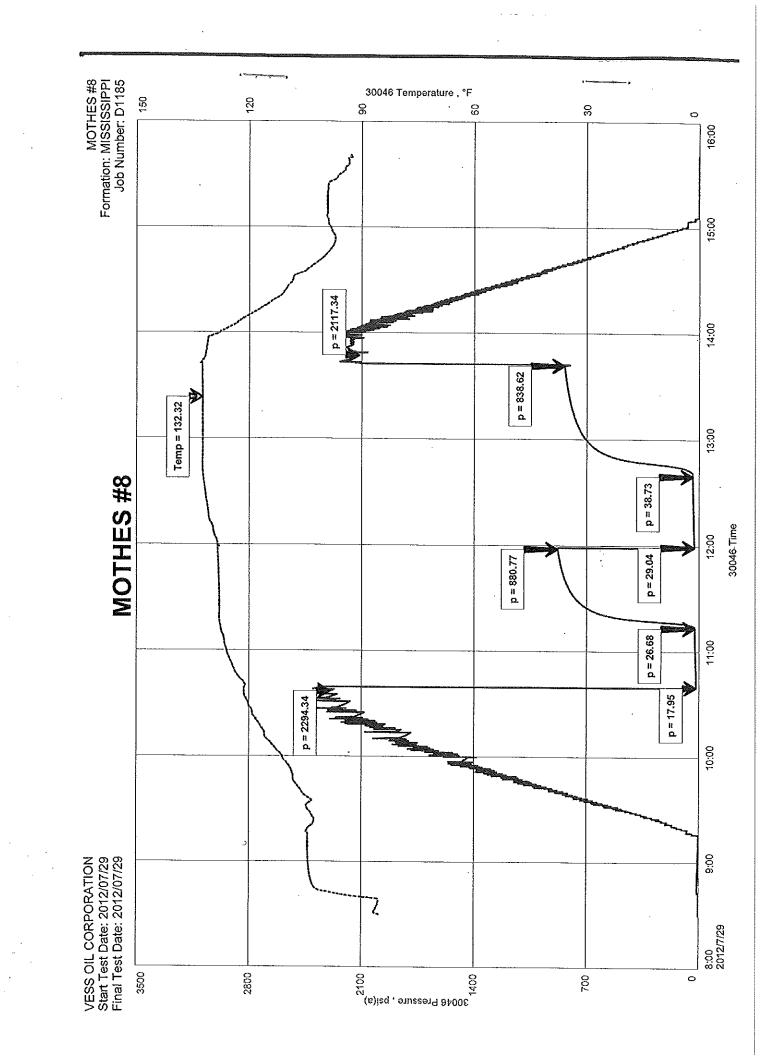

## HOISINGTON, KANSAS 67544

(620) 653-7550 • (800) 542-7313 STC 30046.D1185

Company Vess Oil Corporation Lease & Well No. Mothes No. 8 Formation Mississippi J2981 2423 KB Effective Pay -- Ft. Ticket No. Elevation Kansas 228 24W Hodgeman 7-29-12 Sec. Range County State Date Twp. John C. Riedl Roger L. Martin Diamond Representative Test Approved By 4,655 ft. 4,635 ft. to \_\_\_\_ 4,655 ft Total Depth Formation Test No. Interval Tested from 4,630 ft. 6 3/4 in. ⁻⁻ in. ⁻⁻ ft. Size Size Packer Depth Packer Depth 6 3/4 in. 4,635 ft. ⁻⁻in. ⁻⁻ft. Size Size Packer Depth\_\_\_\_\_ Packer Depth Depth of Selective Zone Set\_ 6,000 psi. 30046 4,638 ft Cap. Top Recorder Depth (Inside) Recorder Number 4,000 <sub>psi.</sub> 4,652 ft. 11073 Recorder Number\_ Cap. Bottom Recorder Depth (Outside) Recorder Number Cap. Below Straddle Recorder Depth Drilling Contractor L. D. Drilling, Inc. - Rig 1 -- ft I.D. -- in. Drill Collar Length 55 Chemical <sup>--</sup>ft I.D. Weight Pipe Length Mud Type Viscosity 4,609 ft I.D. 3 1/4 in. 10.4 9.3 Water Loss Drill Pipe Length \_\_\_ Weight 26 ft Tool Size 3 1/2-IF in. 1.800 P.P.M. Test Tool Length \_\_\_\_\_ Chlorides 4 1/2-FH in <sup>20</sup> ft. Size Sterling Jars: Make Serial Number Anchor Length <sup>1</sup> in. Bottom Choke Size\_ No Surface Choke Size Reversed Out Did Well Flow? 7 7/8 <sub>in.</sub> 4 1/2-XH in. Main Hole Size Tool Joint Size Blow: 1st Open: Weak, 1/4 in. blow decreasing to a surface blow. No blow back during shut-in. 2nd Open: Surface blow throughout. No blow back during shut-in. 5 ft of gas cut oil = .051300 bbls. (Grind out: 10%-gas; 90%-oil) Gravity:  $36 @ 60^{\circ}$ Recovered 45 ft. of muddy water = .461700 bbls. (Grind out: 60%-water; 40%-mud) Chlorides: 14,000 Ppm RW: .40 @ 80° Recovered 50 ft. of TOTAL FLUID = .513000 bbls. Recovered Recovered ft, of ft. of Recovered \_ft. of\_ Recovered Remarks Tool Sample Grind Out: 25%-oil; 25%-water; 50%-mud Time Set Packer(s)\_\_11:10 A.M. 132° 2:10 P.M. Maximum Temperature Time Started off Bottom <sup>2294</sup> P.S.I. Initial Hydrostatic Pressure.....(A) <sup>18</sup> P.S.I. to (C)\_\_\_\_\_ Initial Flow Period......Minutes\_ (B) 881 <sub>P.S.I.</sub> Initial Closed In Period......Minutes (D)\_\_\_ 29 P.S.I to (F)\_\_\_\_ 45 Final Flow Period......Minutes (E) 839 P.S.I. 60 (G) Final Closed In Period......Minutes 2117 P.S.I. Final Hydrostatic Pressure.....(H)