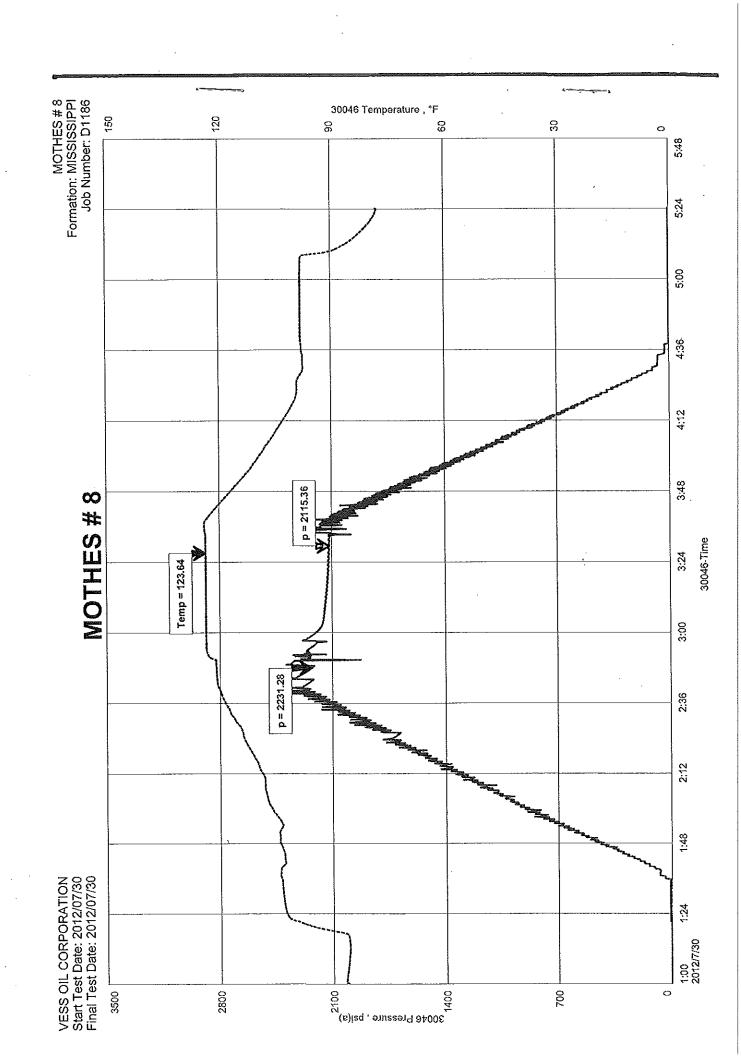

|                               |

**Client Information:** 

Company:

VESS OIL CORPORATION

Contact:

**BILL HORIGAN** 

Phone:

Fax:

e-mail:

**Site Information:** 

Contact:

**ROGER MARTIN** 

Phone:

Fax:

e-mail:

Well Information:

Name:

MOTHES #8

Operator:

VESS OIL CORPORATION

Location-Downhole:

Location-Surface:

S2/22S/24W

**Test Information:** 

Company:

DIAMOND TESTING

Representative:

JOHN RIEDL

Supervisor:

**ROGER MARTIN** 

Test Type:

**DST #3 CONVENTIONAL** 

Job Number:

D1186

Test Unit:

Start Date:

2012/07/30

Start Time:

01:00:00

End Date:

2012/07/30

End Time:

05:20:00

Report Date:

2012/07/30

Prepared By: JOHN RIEDL

Remarks:

Qualified By: ROGER MARTIN

MISRUN; PACKER FAILURE





### **DIAMOND TESTING**

P.O. Box 157

### **HOISINGTON, KANSAS 67544**

(620) 653-7550 • (800) 542-7313 STC 30046,D1187 Page 1 of 2 Pages

Company Vess Oil Corporation Lease & Well No. Mothes No. 8 Formation Mississippi 2423 KB J2983 Elevation Effective Pay Ft. Ticket No. 7-30-12 228 Hodgeman 24W Kansas Date Two. Range County State Roger L. Martin John C. Riedl Test Approved By Diamond Representative 4 \_\_ Interval Tested from \_\_\_\_ 4,661 ft. 4,661<sub>ft</sub> 4,571 ft. to Formation Test No. Total Depth 4,566 ft. 6 3/4 in. Size Packer Depth <sup>--</sup>ft. Size Tin. Packer Depth 6 3/4 in. 4,571 ft. Packer Depth Size ⁻⁻ft. Size ⁻⁻in. Packer Depth Depth of Selective Zone Set 30046 Cap.\_\_ 4,574 ft 6,000 <sub>psi.</sub> Top Recorder Depth (Inside) Recorder Number 4,658 ft. 11073 4