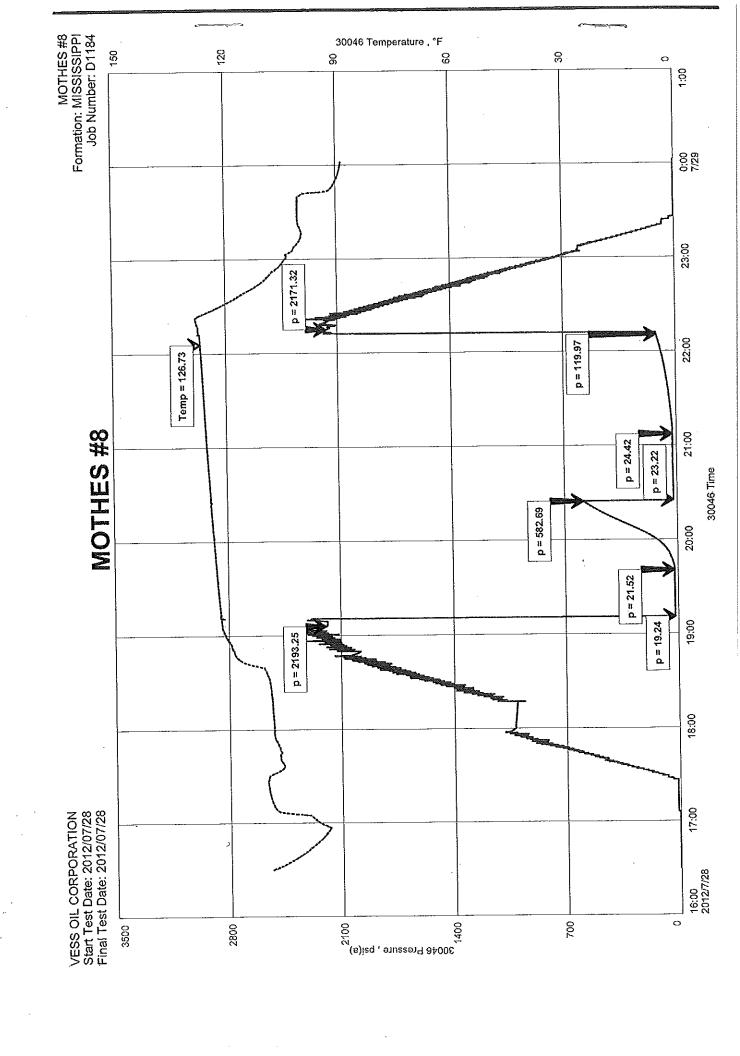

Respectfully, Casey Coats

Page 1 of 2 Pages

HOISINGTON, KANSAS 67544 (620) 653-7550 • (800) 542-7313 STC 30046.D1184

| Company Vess Oil Corpora        | tion                                    |              |                   | Lease & Well No.          | Mothes No. 8        | 3                  |                   |                       |
|---------------------------------|-----------------------------------------|--------------|-------------------|---------------------------|---------------------|--------------------|-------------------|-----------------------|
| Elevation 2423 KB Form          | nation Mississip                        | pi           | 1                 | <br>_ Effective Pay       |                     |                    | Ticket N          | o. J2980              |
| Date 7-28-12 Sec                |                                         |              | _Range_           | 24W County_               | Hodgemaı            | nState             | Ka                | nsas                  |
| Test Approved By                | Deger! Me                               |              |                   | iamond Representa         |                     | مطما               | C. Riedl          |                       |
| Formation Test No. 1            | Interval Teste                          | d from       |                   | 4,571 <sub>ft. to</sub>   | 4,635 ft            | Total Dep          | th 4,             | 635 <sub>ft</sub>     |
|                                 |                                         | e 6 3/4      |                   |                           | epth                | •                  |                   | in.                   |
| Packer Depth 4,57               | <del></del>                             | e 6 3/4      |                   |                           | pth                 |                    |                   |                       |
| Depth of Selective Zone Se      |                                         |              |                   |                           |                     |                    |                   | <del></del>           |
| Top Recorder Depth (Inside      |                                         | 4,57         | <u>4</u> ft.      | Recorder I                | Number              | 30046              | Cap               | 6,000 <sub>psi.</sub> |
| Bottom Recorder Depth (Ou       | ıtside)                                 | 4,63         | <sup>32</sup> ft. | Recorder I                | Number              | 11073              | Cap               | 4,000 <sub>psi.</sub> |
| Below Straddle Recorder De      | epth                                    |              | ft.               | Recorder I                | Number              |                    | Сар               | psi.                  |
| Drilling Contractor L. D. Dril  | ling, Inc Rig 1                         |              |                   | Drill Collar Length       |                     | ft                 | I.D.              | <u>i</u> n.           |
| Mud Type Chemical               | Viscosity                               | 48           |                   | Weight Pipe Lengt         | th                  | f                  | t I.D             | in.                   |
|                                 | Water Loss                              | 40.4         | cc.               | Drill Pipe Length _       |                     | 4,545 <sub>f</sub> | t I.D             | 3 1/4 <sub>in.</sub>  |
| - "                             | 0                                       | P.P.M.       |                   | Test Tool Length _        |                     | 26 f               | t Tool Size       | 3 1/2-IF in.          |
| Jars: Make Sterling             | Serial Num                              | ber          | 2                 | Anchor Length 3           |                     |                    |                   |                       |
| Did Well Flow? No Re            |                                         |              | <del>-</del>      | Surface Choke Siz         | ze <sup>1</sup> in. | Bottom             | Choke Size        | 5/8 <sub>in.</sub>    |
|                                 | <del></del>                             |              |                   | Main Hole Size            |                     |                    |                   |                       |
| Blow; 1st Open: Very weak blow. | Dead in 15 mins.                        | No blow bad  | ck during sh      | ut-ìn.                    |                     |                    |                   |                       |
| 2nd Open: No blow initially     |                                         |              |                   |                           | shut-in.            |                    |                   |                       |
| Recovered 15 ft. of oil or      | at mud w/3 ins. of fre                  | e oil = .153 | 900 bbls. (G      | Grind out: 10%-oil; 90%-m | nud)                |                    |                   |                       |
| Recoveredft. of                 |                                         |              |                   |                           | ,                   |                    |                   |                       |
| Recoveredft. of                 |                                         |              |                   |                           |                     |                    |                   |                       |
| Recoveredft. of                 |                                         |              |                   |                           |                     |                    |                   |                       |
| Recoveredft. of                 |                                         |              |                   |                           |                     |                    |                   |                       |
|                                 |                                         |              |                   |                           | •                   |                    |                   | <u>,</u>              |
| Remarks Tool Sample Grind       | l Out: 15%-oil; 8                       | 35%-mud      |                   |                           |                     |                    |                   |                       |
|                                 |                                         |              |                   |                           |                     |                    |                   |                       |
|                                 |                                         |              |                   |                           |                     |                    |                   |                       |
| Time Set Packer(s) 6:10 F       | P.M. Tim                                | e Started    | off Botto         |                           |                     | um Tempe           | rature            | 127° .                |
| Initial Hydrostatic Pressure    | *************************************** |              | (A)_              |                           |                     |                    |                   |                       |
| Initial Flow Period             | Minutes                                 |              | (B)               |                           | P.S.I. to (C)_      |                    | 22 <sub>P.8</sub> | S.I.                  |
| Initial Closed In Period        | Minutes                                 | 45           | (D)_              |                           |                     |                    |                   |                       |
| Final Flow Period               | Minutes                                 | 45           | (E)_              |                           | P.S.I to (F)_       |                    | 24 <sub>P</sub>   | S.I.                  |
| Final Closed In Period          | Minutes                                 | 60           | (G)_              | 120 <sub>F</sub>          |                     |                    |                   |                       |
| Final Hydrostatic Pressure      | • • • • • • • • • • • • • • • • • • • • |              | (H)_              | 2171 <sub>F</sub>         | P.S.I.              |                    |                   |                       |