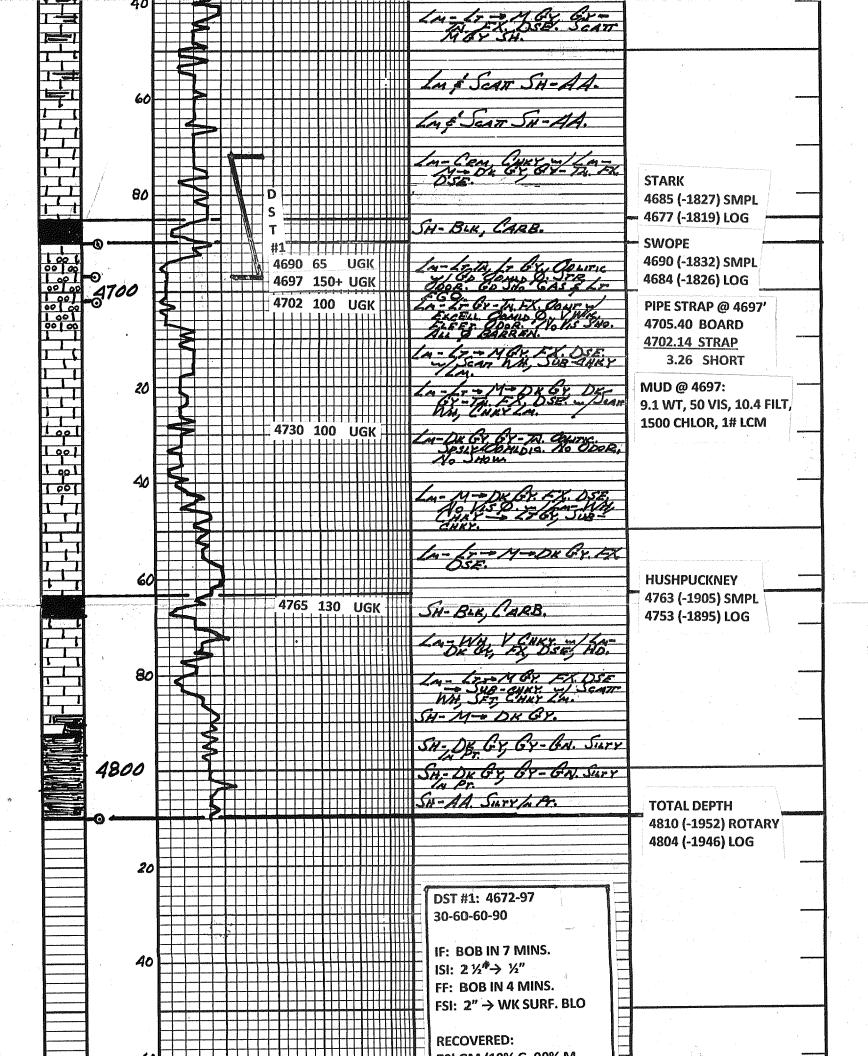

|       |                       | La - AA.                             |                                                                                                                     |   |
|              |      |     |          |      |                                                   |       |                       |                                      |                                                                                                                     |   |
|              |      |     |          |      |                                                   |       |                       | LM-AA.                               |                                                                                                                     |   |







Conservation Division Finney State Office Building 130 S. Market, Rm. 2078 Wichita, KS 67202-3802



Phone: 316-337-6200 Fax: 316-337-6211 http://kcc.ks.gov/

Mark Sievers, Chairman Thomas E. Wright, Commissioner Sam Brownback, Governor

August 15, 2012

Scott Hampel McCoy Petroleum Corporation 8080 E CENTRAL STE 300 WICHITA, KS 67206-2366

Re: ACO1 API 15-081-21988-00-00 FITZGERALD 'A' 3-30 NE/4 Sec.30-30S-31W Haskell County, Kansas

#### **Dear Production Department:**

We are herewith requesting that the Well Completion Form ACO-1 and attached information for the subject well be held confidential for a period of two years.

Should you have any questions or need additional information regarding subject well, please contact our office.

Respectfully, Scott Hampel



Prepared For: McCo