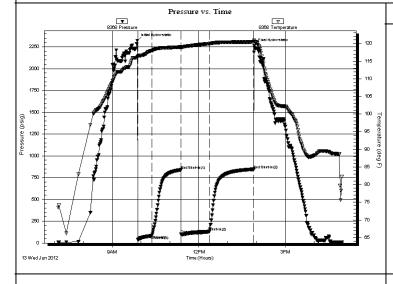

Page Two

| Operator Name:                                                        |                              |              |                                       | Lease N       | Name: _     |                     |                     | Well #:          |                       |            |
|-----------------------------------------------------------------------|------------------------------|--------------|---------------------------------------|---------------|-------------|---------------------|---------------------|------------------|-----------------------|------------|
| Sec Twp                                                               | S. R                         | East         | West                                  | County        | :           |                     |                     |                  |                       |            |
| <b>INSTRUCTIONS:</b> Shopen and closed, flow and flow rates if gas to | ing and shut-in pressu       | ires, whe    | ther shut-in pre                      | ssure reac    | hed stati   | c level, hydrosta   | tic pressures, bott |                  |                       |            |
| Final Radioactivity Log files must be submitte                        |                              |              |                                       |               |             | gs must be ema      | iled to kcc-well-lo | gs@kcc.ks.go     | v. Digital elec       | tronic log |
| Drill Stem Tests Taken (Attach Additional S                           |                              | Ye           | es No                                 |               | L           |                     | on (Top), Depth an  |                  | Samp                  |            |
| Samples Sent to Geol                                                  | ogical Survey                | _ Ye         | es No                                 |               | Nam         | е                   |                     | Тор              | Datur                 | n          |
| Cores Taken<br>Electric Log Run                                       |                              | Y€           |                                       |               |             |                     |                     |                  |                       |            |
| List All E. Logs Run:                                                 |                              |              |                                       |               |             |                     |                     |                  |                       |            |
|                                                                       |                              |              |                                       | RECORD        | ☐ Ne        |                     |                     |                  |                       |            |
|                                                                       |                              |              |                                       | conductor, su | rface, inte | ermediate, producti |                     |                  | I                     |            |
| Purpose of String                                                     | Size Hole<br>Drilled         |              | e Casing<br>(In O.D.)                 | Weig<br>Lbs./ |             | Setting<br>Depth    | Type of<br>Cement   | # Sacks<br>Used  | Type and P<br>Additiv |            |
|                                                                       |                              |              |                                       |               |             |                     |                     |                  |                       |            |
|                                                                       |                              |              |                                       |               |             |                     |                     |                  |                       |            |
|                                                                       |                              |              |                                       |               |             |                     |                     |                  |                       |            |
|                                                                       |                              |              |                                       |               |             |                     |                     |                  |                       |            |
|                                                                       |                              |              | ADDITIONAL                            | CEMENTIN      | NG / SQL    | JEEZE RECORD        |                     |                  |                       |            |
| Purpose:                                                              | Depth<br>Top Bottom          | Туре         | of Cement                             | # Sacks       | Used        |                     | Type and P          | ercent Additives |                       |            |
| Perforate Protect Casing                                              | Jop Zollow                   |              |                                       |               |             |                     |                     |                  |                       |            |
| Plug Back TD<br>Plug Off Zone                                         |                              |              |                                       |               |             |                     |                     |                  |                       |            |
| 1 ag on zono                                                          |                              |              |                                       |               |             |                     |                     |                  |                       |            |
| Did you perform a hydrau                                              | ılic fracturing treatment o  | n this well? | •                                     |               |             | Yes                 | No (If No, ski      | p questions 2 ar | nd 3)                 |            |
|                                                                       | otal base fluid of the hydra |              | J                                     | ,             | 0           |                     | _ , ,               | p question 3)    | (" 100 ")             |            |
| Was the hydraulic fractur                                             | ing treatment information    | submitted    | to the chemical o                     | disclosure re | gistry?     | Yes                 | No (If No, fill     | out Page Three   | of the ACO-1)         |            |
| Shots Per Foot                                                        |                              |              | D - Bridge Plug<br>Each Interval Perf |               |             |                     | cture, Shot, Cement |                  |                       | Depth      |
|                                                                       | . ,                          |              |                                       |               |             |                     |                     | ,                |                       |            |
|                                                                       |                              |              |                                       |               |             |                     |                     |                  |                       |            |
|                                                                       |                              |              |                                       |               |             |                     |                     |                  |                       |            |
|                                                                       |                              |              |                                       |               |             |                     |                     |                  |                       |            |
|                                                                       |                              |              |                                       |               |             |                     |                     |                  |                       |            |
|                                                                       |                              |              |                                       |               |             |                     |                     |                  |                       |            |
| TUBING RECORD:                                                        | Size:                        | Set At:      |                                       | Packer At     | t:          | Liner Run:          |                     |                  |                       |            |
|                                                                       |                              |              |                                       |               |             |                     | Yes No              |                  |                       |            |
| Date of First, Resumed                                                | Production, SWD or ENH       | IR.          | Producing Meth Flowing                | nod:          | g 🗌         | Gas Lift C          | Other (Explain)     |                  |                       |            |
| Estimated Production<br>Per 24 Hours                                  | Oil B                        | bls.         | Gas                                   | Mcf           | Wate        | er Bl               | ols. G              | as-Oil Ratio     | Gr                    | ravity     |
| DISDOSITIO                                                            | ON OF GAS:                   |              |                                       | METHOD OF     | COMPLE      | TION:               |                     | PRODUCTIO        | ON INTERVAL:          |            |
| Vented Sold                                                           |                              |              | Open Hole                             | Perf.         | Dually      | Comp. Con           | nmingled            | THODOUTIC        | ZIV IIVI LTIVAL.      |            |
| (If vented, Sub                                                       |                              |              | Other (Specify)                       |               | (Submit )   | ACO-5) (Subi        | mit ACO-4)          |                  |                       |            |