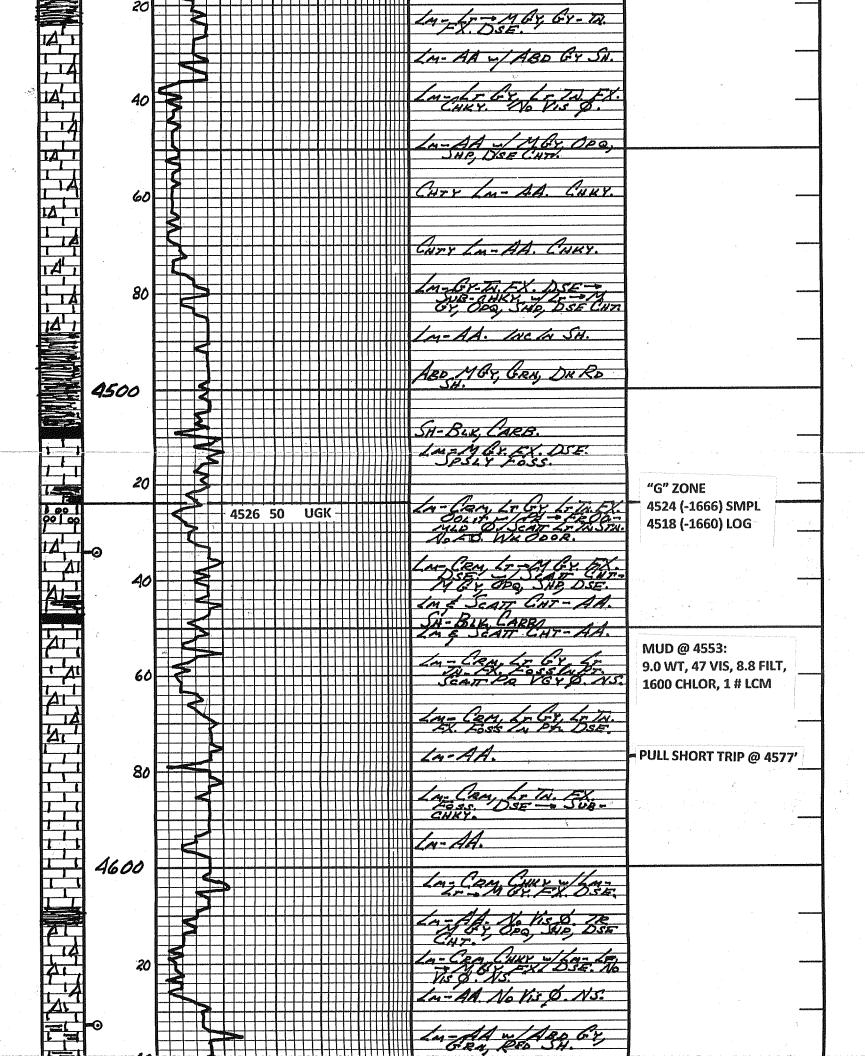

|       |                       | La - AA.                             |                                                                                                                     |   |
|              |      |     |          |      |                                                   |       |                       |                                      |                                                                                                                     |   |
|              |      |     |          |      |                                                   |       |                       | LM-AA.                               |                                                                                                                     |   |







Conservation Division Finney State Office Building 130 S. Market, Rm. 2078 Wichita, KS 67202-3802



Phone: 316-337-6200 Fax: 316-337-6211 http://kcc.ks.gov/

Mark Sievers, Chairman Thomas E. Wright, Commissioner Sam Brownback, Governor

August 15, 2012

Scott Hampel McCoy Petroleum Corporation 8080 E CENTRAL STE 300 WICHITA, KS 67206-2366

Re: ACO1 API 15-081-21988-00-00 FITZGERALD 'A' 3-30 NE/4 Sec.30-30S-31W Haskell County, Kansas

#### **Dear Production Department:**

We are herewith requesting that the Well Completion Form ACO-1 and attached information for the subject well be held confidential for a period of two years.

Should you have any questions or need additional information regarding subject well, please contact our office.

Respectfully, Scott Hampel



Prepared For: Mc