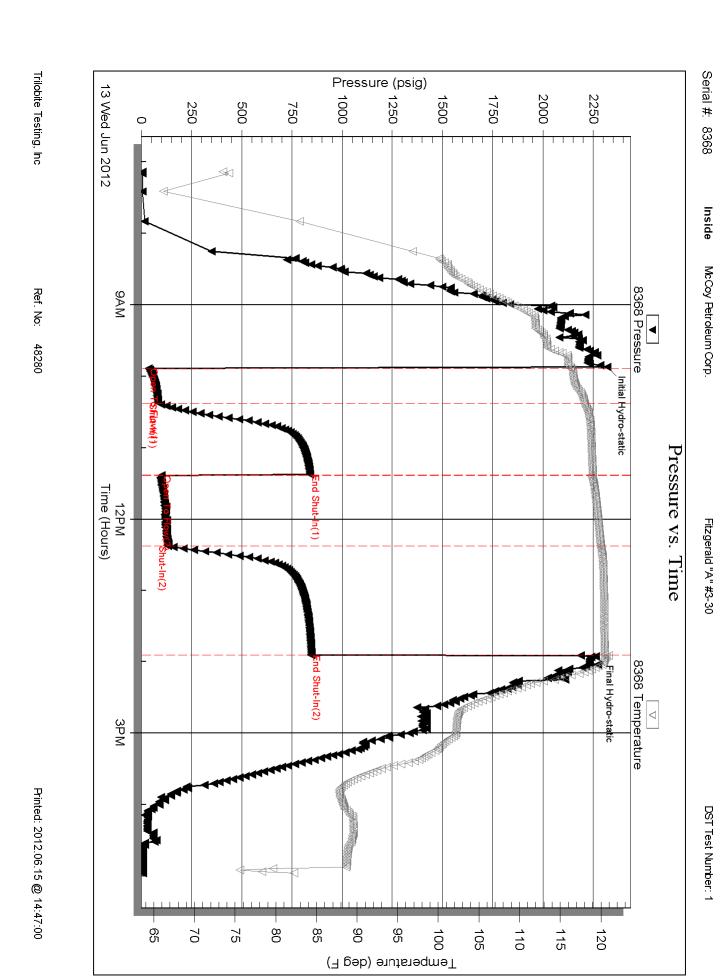

Page Two

| Operator Name:                                                        |                              |              |                                       | Lease N       | Name: _     |                     |                     | Well #:          |                       |            |
|-----------------------------------------------------------------------|------------------------------|--------------|---------------------------------------|---------------|-------------|---------------------|---------------------|------------------|-----------------------|------------|
| Sec Twp                                                               | S. R                         | East         | West                                  | County        | :           |                     |                     |                  |                       |            |
| <b>INSTRUCTIONS:</b> Shopen and closed, flow and flow rates if gas to | ing and shut-in pressu       | ires, whe    | ther shut-in pre                      | ssure reac    | hed stati   | c level, hydrosta   | tic pressures, bott |                  |                       |            |
| Final Radioactivity Log files must be submitte                        |                              |              |                                       |               |             | gs must be ema      | iled to kcc-well-lo | gs@kcc.ks.go     | v. Digital elec       | tronic log |
| Drill Stem Tests Taken (Attach Additional S                           |                              | Ye           | es No                                 |               | L           |                     | on (Top), Depth an  |                  | Samp                  |            |
| Samples Sent to Geol                                                  | ogical Survey                | _ Ye         | es No                                 |               | Nam         | е                   |                     | Тор              | Datur                 | n          |
| Cores Taken<br>Electric Log Run                                       |                              | Y€           |                                       |               |             |                     |                     |                  |                       |            |
| List All E. Logs Run:                                                 |                              |              |                                       |               |             |                     |                     |                  |                       |            |
|                                                                       |                              |              |                                       | RECORD        | ☐ Ne        |                     |                     |                  |                       |            |
|                                                                       |                              |              |                                       | conductor, su | rface, inte | ermediate, producti |                     |                  | I                     |            |
| Purpose of String                                                     | Size Hole<br>Drilled         |              | e Casing<br>(In O.D.)                 | Weig<br>Lbs./ |             | Setting<br>Depth    | Type of<br>Cement   | # Sacks<br>Used  | Type and P<br>Additiv |            |
|                                                                       |                              |              |                                       |               |             |                     |                     |                  |                       |            |
|                                                                       |                              |              |                                       |               |             |                     |                     |                  |                       |            |
|                                                                       |                              |              |                                       |               |             |                     |                     |                  |                       |            |
|                                                                       |                              |              |                                       |               |             |                     |                     |                  |                       |            |
|                                                                       |                              |              | ADDITIONAL                            | CEMENTIN      | NG / SQL    | JEEZE RECORD        |                     |                  |                       |            |
| Purpose:                                                              | Depth<br>Top Bottom          | Туре         | of Cement                             | # Sacks       | Used        |                     | Type and P          | ercent Additives |                       |            |
| Perforate Protect Casing                                              | Jop Zollow                   |              |                                       |               |             |                     |                     |                  |                       |            |
| Plug Back TD<br>Plug Off Zone                                         |                              |              |                                       |               |             |                     |                     |                  |                       |            |
| 1 ag on zono                                                          |                              |              |                                       |               |             |                     |                     |                  |                       |            |
| Did you perform a hydrau                                              | ılic fracturing treatment o  | n this well? | •                                     |               |             | Yes                 | No (If No, ski      | p questions 2 ar | nd 3)                 |            |
|                                                                       | otal base fluid of the hydra |              | J                                     | ,             | 0           |                     | _ , ,               | p question 3)    | (" 100 ")             |            |
| Was the hydraulic fractur                                             | ing treatment information    | submitted    | to the chemical o                     | disclosure re | gistry?     | Yes                 | No (If No, fill     | out Page Three   | of the ACO-1)         |            |
| Shots Per Foot                                                        |                              |              | D - Bridge Plug<br>Each Interval Perf |               |             |                     | cture, Shot, Cement |                  |                       | Depth      |
|                                                                       | . ,                          |              |                                       |               |             |                     |                     | ,                |                       |            |
|                                                                       |                              |              |                                       |               |             |                     |                     |                  |                       |            |
|                                                                       |                              |              |                                       |               |             |                     |                     |                  |                       |            |
|                                                                       |                              |              |                                       |               |             |                     |                     |                  |                       |            |
|                                                                       |                              |              |                                       |               |             |                     |                     |                  |                       |            |
|                                                                       |                              |              |                                       |               |             |                     |                     |                  |                       |            |
| TUBING RECORD:                                                        | Size:                        | Set At:      |                                       | Packer At     | t:          | Liner Run:          |                     |                  |                       |            |
|                                                                       |                              |              |                                       |               |             |                     | Yes No              |                  |                       |            |
| Date of First, Resumed                                                | Production, SWD or ENH       | IR.          | Producing Meth Flowing                | nod:          | g 🗌         | Gas Lift C          | Other (Explain)     |                  |                       |            |
| Estimated Production<br>Per 24 Hours                                  | Oil B                        | bls.         | Gas                                   | Mcf           | Wate        | er Bl               | ols. G              | as-Oil Ratio     | Gr                    | ravity     |
| DISDOSITIO                                                            | ON OF GAS:                   |              |                                       | METHOD OF     | COMPLE      | TION:               |                     | PRODUCTIO        | ON INTERVAL:          |            |
| Vented Sold                                                           |                              |              | Open Hole                             | Perf.         | Dually      | Comp. Con           | nmingled            | THODOUTIC        | ZIV IIVI LTIVAL.      |            |
| (If vented, Sub                                                       |                              |              | Other (Specify)                       |               | (Submit )   | ACO-5) (Subi        | mit ACO-4)          |                  |                       |            |