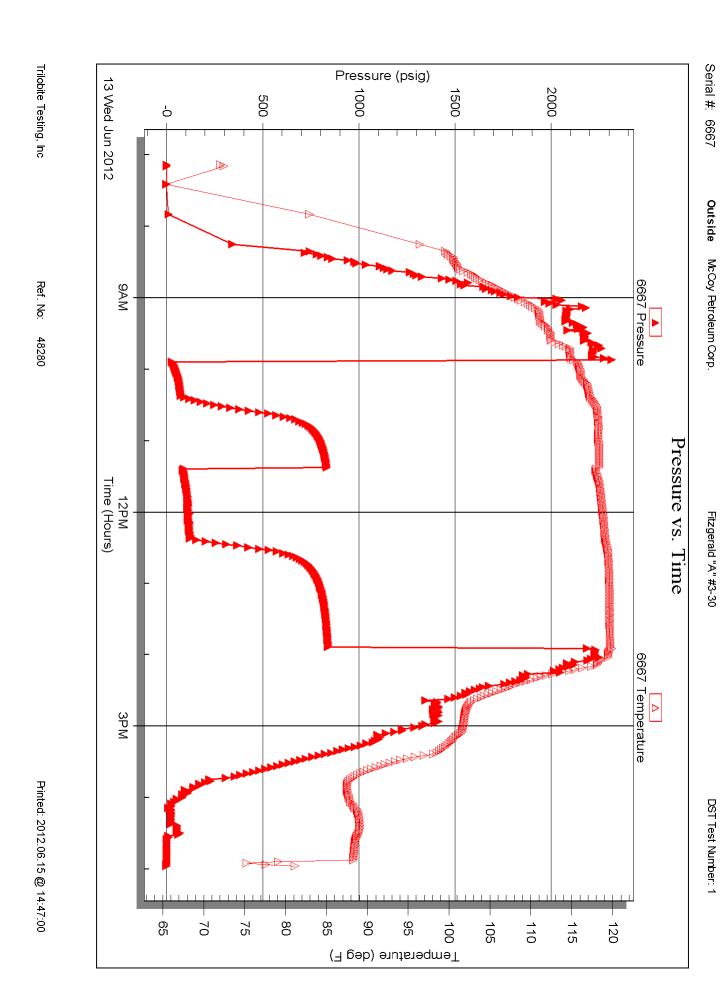

9.00 lb/gal Cushion Length: ft
Viscosity: 50.00 sec/qt Cushion Volume: bbl

Water Loss: 10.38 in<sup>3</sup> Gas Cushion Type:

Resistivity: 0.00 ohm.m Gas Cushion Pressure: psig

Salinity: 1500.00 ppm Filter Cake: 1.00 inches

#### **Recovery Information**

#### Recovery Table

| Length<br>ft | Description            | Volume<br>bbl |
|--------------|------------------------|---------------|
| 70.00        | g m 10g 90m            | 0.344         |
| 240.00       | g s o c m 20g 5o 75m   | 1.180         |
| 0.00         | 590' w eak gas in pipe | 0.000         |

Total Length: 310.00 ft Total Volume: 1.524 bbl

Num Fluid Samples: 0 Num Gas Bombs: 0 Serial #:

Laboratory Name: Laboratory Location:

Recovery Comments:

Trilobite Testing, Inc Ref. No: 48280 Printed: 2012.06.15 @ 14:46:59







# RILOBITE ESTING INC.

#### **Test Ticket**

NO. 48280

| P.O. Box 1733 • H                                                                                                                                              | ays, Kansas 6/601                                                               |                                                            |                                               | 40200                                               |                     |
|----------------------------------------------------------------------------------------------------------------------------------------------------------------|---------------------------------------------------------------------------------|------------------------------------------------------------|----