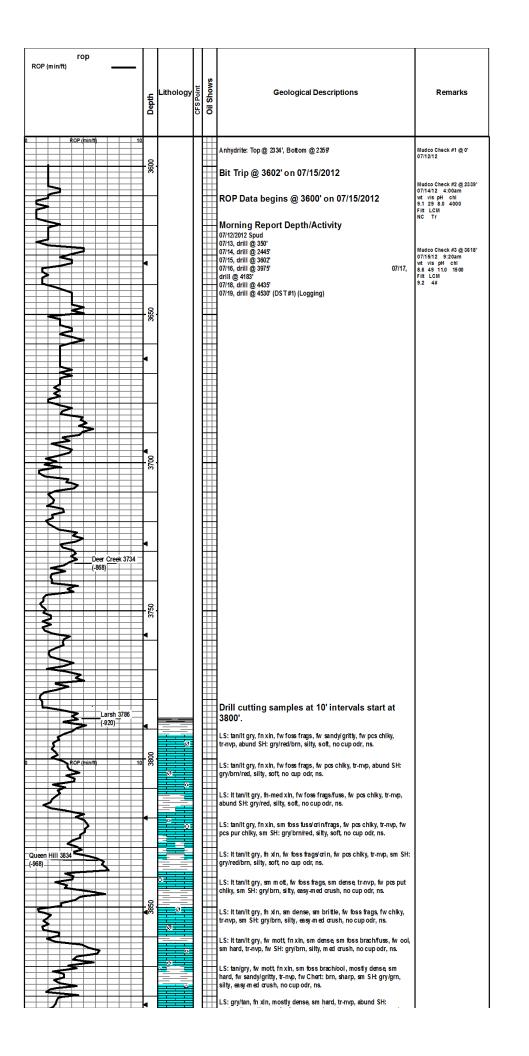

#### Tops

| Name            | Тор  | Datum |
|-----------------|------|-------|
| Stone Corral    | 2332 | +534  |
| Bs/Stone Corral | 2355 | +511  |
| Heebner         | 3896 | -1030 |
| Lansing         | 3940 | -1074 |
| Muncie Creek    | 4094 | -1228 |
| Stark           | 4180 | -1314 |
| Marmaton        | 4280 | -1414 |
| Excello         | 4430 | -1564 |
| Mississippian   | 4542 | -1676 |
| LTD             | 4649 |       |

#### Scale 1:240 (5"=100') Imperial Measured Depth Log

Well Name: #2-13 Beazley-Chambers Location: 330' FSL, 2389' FEL, SECTION 13-13S-31W

License Number: API: 15-063-22020 Region: Gove County Spud Date: 07/12/2012 Drilling Completed: 07/19/2012

LAT 38.9181346 LONG -100.7129418 Vertical hole Surface Coordinates:

**Bottom Hole** 

Coordinates:

Ground Elevation (ft): 2861'

K.B. Elevation (ft): 2866' 3800' To: RTD Mississippi at RTD Logged Interval (ft): Total Depth (ft): 4650'

#### COMMENTS

Contractor: Murfin Drilling Company Rig #24

Pusher: Tony Martin
Surface Casing: 5 joints of 8 5/8" set at 209'

Production Casing: No production casing installed, well was plugged.

Mud by: MudCo

#### **FORMATION TOPS**

| FORMATION          | SAMPL | E TOPS | LOG TO | PS    |
|--------------------|-------|--------|--------|-------|
|                    | Depth | Datum  | Depth  | Datum |
|                    | •     |        | •      |       |
| Queen Hill         | 3834' | -968   | 3834'  | -968  |
| Heebner Shale      | 3899' | -1033  | 3895'  | -1029 |
| Toronto            | 3923' | -1057  | 3922'  | -1056 |
| Lansing            | 3942' | -1076  | 3940'  | -1074 |
| Muncie Creek Shale | 4094' | -1228  | 4093'  | -1227 |
| Stark Shale        | 4184' | -1318  | 4181'  | -1315 |
| Hushpuckney Shale  | 4218' | -1352  | 4216'  | -1350 |
| Marmaton           | 4282' | -1416  | 4280'  | -1414 |
| Upper Fort Scott   | 4383' | -1517  | 4383'  | -1517 |
| Little Osage Shale | 4403' | -1537  | 4403'  | -1537 |
| Excello Shale      | 4431' | -1565  | 4430'  | -1564 |
| Johnson Zone       | 4512' | -1646  | 4512'  | -1646 |
| Morrow             | 4528' | -1662  | 4529'  | -1663 |
| Mississippian      | 4550' | -1684  | 4549'  | -1683 |
| RTD                | 4650' | -1784  |        |       |
| LTD                |       |        | 4649'  | -1783 |