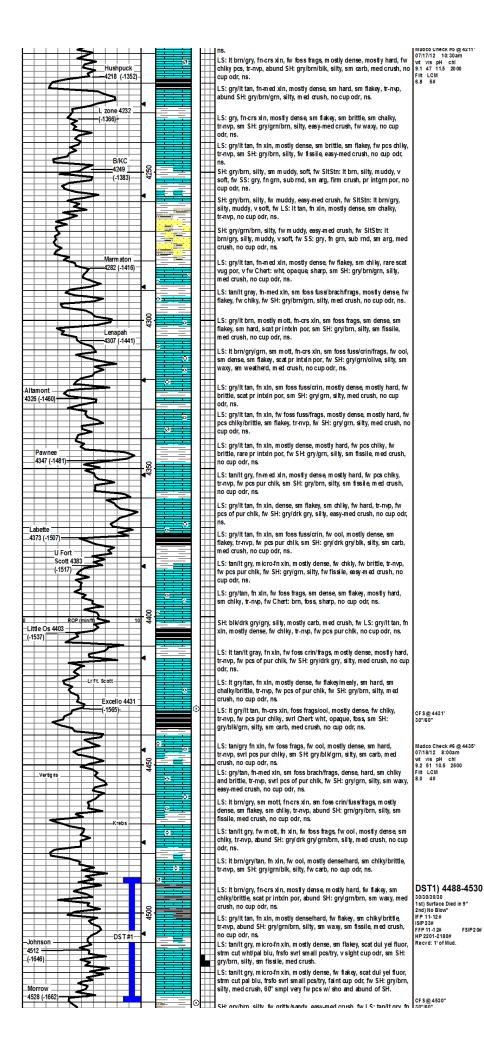

#### Tops

| Name            | Тор  | Datum |
|-----------------|------|-------|
| Stone Corral    | 2332 | +534  |
| Bs/Stone Corral | 2355 | +511  |
| Heebner         | 3896 | -1030 |
| Lansing         | 3940 | -1074 |
| Muncie Creek    | 4094 | -1228 |
| Stark           | 4180 | -1314 |
| Marmaton        | 4280 | -1414 |
| Excello         | 4430 | -1564 |
| Mississippian   | 4542 | -1676 |
| LTD             | 4649 |       |

#### **FORMATION TOPS**

| FORMATION          | SAMPL | E TOPS | LOG TO | PS    |
|--------------------|-------|--------|--------|-------|
|                    | Depth | Datum  | Depth  | Datum |
|                    | •     |        | •      |       |
| Queen Hill         | 3834' | -968   | 3834'  | -968  |
| Heebner Shale      | 3899' | -1033  | 3895'  | -1029 |
| Toronto            | 3923' | -1057  | 3922'  | -1056 |
| Lansing            | 3942' | -1076  | 3940'  | -1074 |
| Muncie Creek Shale | 4094' | -1228  | 4093'  | -1227 |
| Stark Shale        | 4184' | -1318  | 4181'  | -1315 |
| Hushpuckney Shale  | 4218' | -1352  | 4216'  | -1350 |
| Marmaton           | 4282' | -1416  | 4280'  | -1414 |
| Upper Fort Scott   | 4383' | -1517  | 4383'  | -1517 |
| Little Osage Shale | 4403' | -1537  | 4403'  | -1537 |
| Excello Shale      | 4431' | -1565  | 4430'  | -1564 |
| Johnson Zone       | 4512' | -1646  | 4512'  | -1646 |
| Morrow             | 4528' | -1662  | 4529'  | -1663 |
| Mississippian      | 4550' | -1684  | 4549'  | -1683 |
| RTD                | 4650' | -1784  |        |       |
| LTD                |       |        | 4649'  | -1783 |

#### **General Information**

Company Name Well Name Unique Well ID Surface Location Field Well Type GRAND MESA OPERATING COMPANY Job Number BEAZLEY-CHAMBERS #2-13 Representative DST#1 4488-4530 JOHNSON Well Operator SEC.13-13S-31W GOVE CO.KS. Report Date

#### **Test Information**

Test Type Formation Test Purpose (AEUB) CONVENTIONAL DST#1 4488-4530 JOHNSON Initial Test

Start Test Date 20 Final Test Date 20

 2012/07/18 Start Test Time
 21:45:00

 2012/07/19 Final Test Time
 05:00:00

#### **Test Results**

**Remarks RECOVERED:** 

1' DRLG MUD 100% MUD 1' TOTAL FLUID

TOOL SAMPLE: DRLG MUD W/ A FEW SPOTS OF OIL, FAINT ODOR

Start Test Date: 2012/07/18 Final Test Date: 2012/07/19 BEAZLEY-CHAMBERS #2-13 Formation: DST#1 4488-4530 JOHNSON