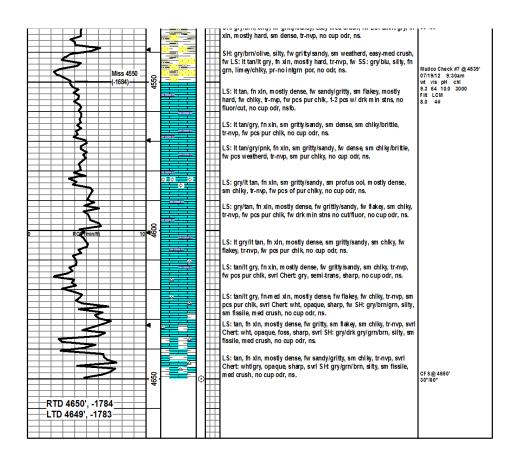

#### Tops

| Name            | Тор  | Datum |
|-----------------|------|-------|
| Stone Corral    | 2332 | +534  |
| Bs/Stone Corral | 2355 | +511  |
| Heebner         | 3896 | -1030 |
| Lansing         | 3940 | -1074 |
| Muncie Creek    | 4094 | -1228 |
| Stark           | 4180 | -1314 |
| Marmaton        | 4280 | -1414 |
| Excello         | 4430 | -1564 |
| Mississippian   | 4542 | -1676 |
| LTD             | 4649 |       |

LAT 38.9181346 LONG -100.7129418 Vertical hole Surface Coordinates:

**Bottom Hole** 

Coordinates:

Ground Elevation (ft): 2861'

K.B. Elevation (ft): 2866' 3800' To: RTD Mississippi at RTD Logged Interval (ft): Total Depth (ft): 4650'

DST's by: Diamond Testing Logs by: Weatherford (DIL, CN-CD, ML)

RTD=4650' LTD=4649'

#### **FORMATION TOPS**

| FORMATION          | SAMPL | E TOPS | LOG TO | PS    |
|--------------------|-------|--------|--------|-------|
|                    | Depth | Datum  | Depth  | Datum |
|                    | •     |        | •      |       |
| Queen Hill         | 3834' | -968   | 3834'  | -968  |
| Heebner Shale      | 3899' | -1033  | 3895'  | -1029 |
| Toronto            | 3923' | -1057  | 3922'  | -1056 |
| Lansing            | 3942' | -1076  | 3940'  | -1074 |
| Muncie Creek Shale | 4094' | -1228  | 4093'  | -1227 |
| Stark Shale        | 4184' | -1318  | 4181'  | -1315 |
| Hushpuckney Shale  | 4218' | -1352  | 4216'  | -1350 |
| Marmaton           | 4282' | -1416  | 4280'  | -1414 |
| Upper Fort Scott   | 4383' | -1517  | 4383'  | -1517 |
| Little Osage Shale | 4403' | -1537  | 4403'  | -1537 |
| Excello Shale      | 4431' | -1565  | 4430'  | -1564 |
| Johnson Zone       | 4512' | -1646  | 4512'  | -1646 |
| Morrow             | 4528' | -1662  | 4529'  | -1663 |
| Mississippian      | 4550' | -1684  | 4549'  | -1683 |
| RTD                | 4650' | -1784  |        |       |
| LTD                |       |        | 4649'  | -1783 |