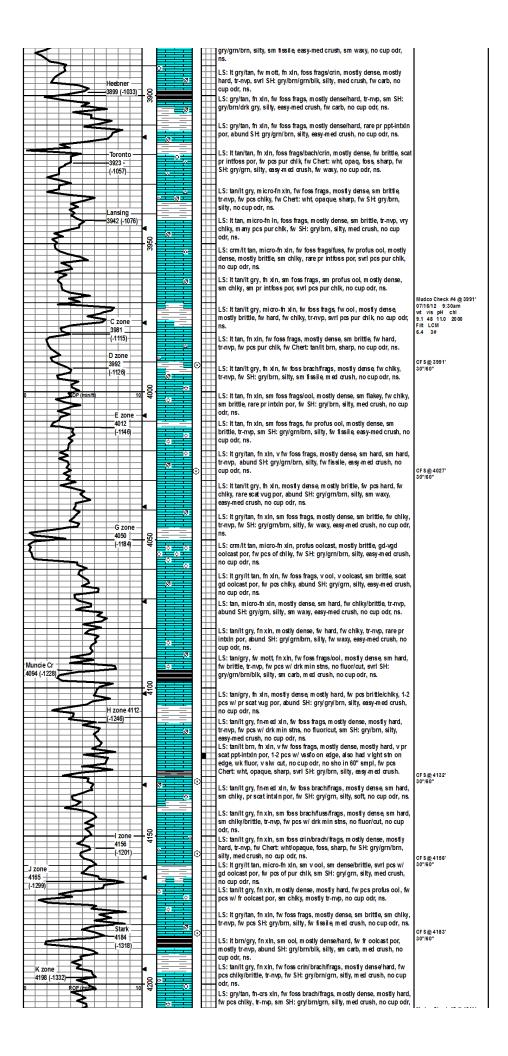

#### Tops

| Name            | Тор  | Datum |
|-----------------|------|-------|
| Stone Corral    | 2332 | +534  |
| Bs/Stone Corral | 2355 | +511  |
| Heebner         | 3896 | -1030 |
| Lansing         | 3940 | -1074 |
| Muncie Creek    | 4094 | -1228 |
| Stark           | 4180 | -1314 |
| Marmaton        | 4280 | -1414 |
| Excello         | 4430 | -1564 |
| Mississippian   | 4542 | -1676 |
| LTD             | 4649 |       |

#### **FORMATION TOPS**

| FORMATION          | SAMPL | E TOPS | LOG TO | PS    |
|--------------------|-------|--------|--------|-------|
|                    | Depth | Datum  | Depth  | Datum |
|                    | •     |        | •      |       |
| Queen Hill         | 3834' | -968   | 3834'  | -968  |
| Heebner Shale      | 3899' | -1033  | 3895'  | -1029 |
| Toronto            | 3923' | -1057  | 3922'  | -1056 |
| Lansing            | 3942' | -1076  | 3940'  | -1074 |
| Muncie Creek Shale | 4094' | -1228  | 4093'  | -1227 |
| Stark Shale        | 4184' | -1318  | 4181'  | -1315 |
| Hushpuckney Shale  | 4218' | -1352  | 4216'  | -1350 |
| Marmaton           | 4282' | -1416  | 4280'  | -1414 |
| Upper Fort Scott   | 4383' | -1517  | 4383'  | -1517 |
| Little Osage Shale | 4403' | -1537  | 4403'  | -1537 |
| Excello Shale      | 4431' | -1565  | 4430'  | -1564 |
| Johnson Zone       | 4512' | -1646  | 4512'  | -1646 |
| Morrow             | 4528' | -1662  | 4529'  | -1663 |
| Mississippian      | 4550' | -1684  | 4549'  | -1683 |
| RTD                | 4650' | -1784  |        |       |
| LTD                |       |        | 4649'  | -1783 |