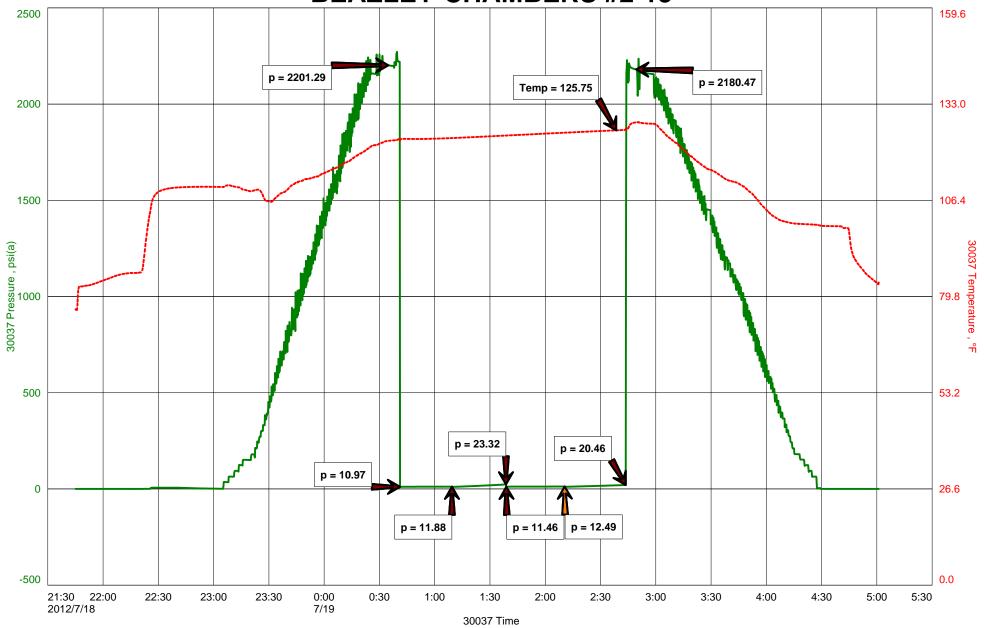

#### **Pressure Survey Report**

#### **General Information**

Company Name Well Name Unique Well ID Surface Location Field Well Type GRAND MESA OPERATING COMPANY Job Number BEAZLEY-CHAMBERS #2-13 Representative DST#1 4488-4530 JOHNSON Well Operator SEC.13-13S-31W GOVE CO.KS. Report Date

WILDCAT Prepared By Vertical Qualified By Test Unit

30037

M355 MIKE COCHRAN GRAND MESA OPERATING COMPANY 2012/07/19 MIKE COCHRAN JOHN GOLDSMITH

#### **Test Information**

Test Type Formation Test Purpose (AEUB) CONVENTIONAL DST#1 4488-4530 JOHNSON Initial Test

Start Test Date 20 Final Test Date 20

 2012/07/18 Start Test Time
 21:45:00

 2012/07/19 Final Test Time
 05:00:00

 Well Fluid Type
 01 Oil

Gauge Name
Gauge Serial Number

#### **Test Results**

**Remarks RECOVERED:** 

1' DRLG MUD 100% MUD 1' TOTAL FLUID

TOOL SAMPLE: DRLG MUD W/ A FEW SPOTS OF OIL, FAINT ODOR

Start Test Date: 2012/07/18 Final Test Date: 2012/07/19 BEAZLEY-CHAMBERS #2-13 Formation: DST#1 4488-4530 JOHNSON

Pool: WILDCAT Job Number: M355