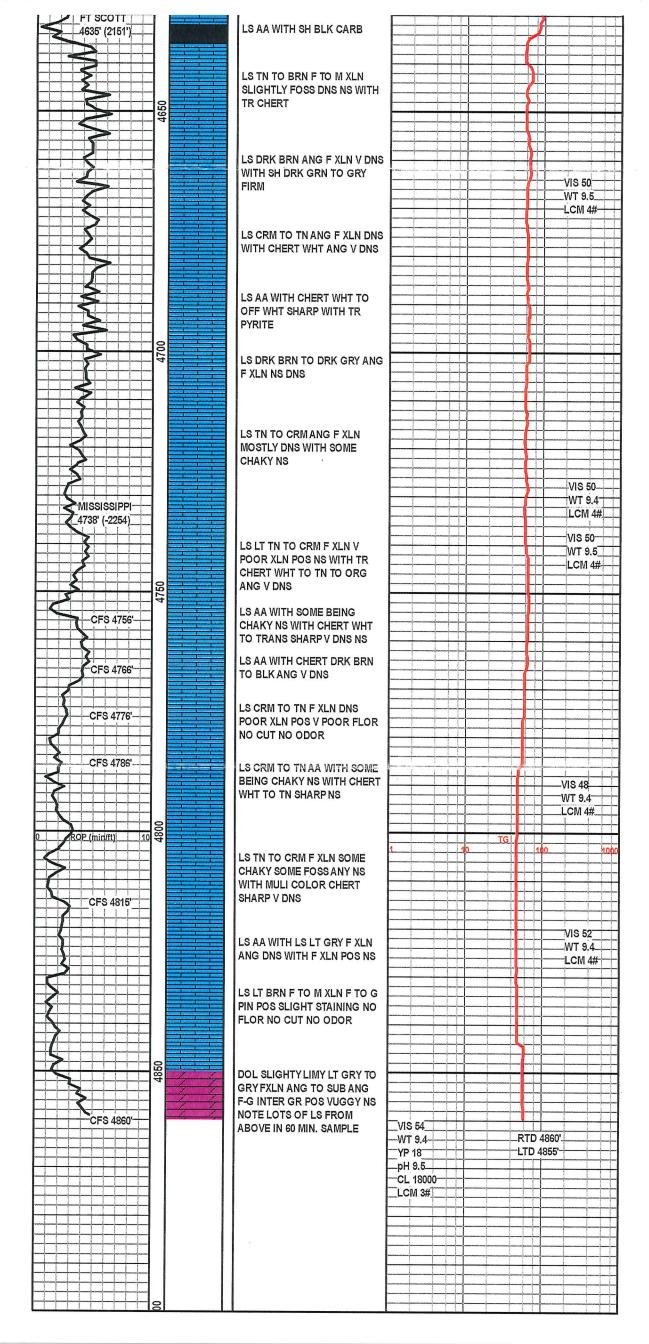

# Tops

| Name          | Тор  | Datum |
|---------------|------|-------|
| Heebner Shale | 3993 | -1509 |
| Lansing       | 4074 | -1590 |
| Marmaton      | 4510 | -2026 |
| Pawnee        | 4604 | -2120 |
| Ft Scott      | 4635 | -2151 |
| Mississippi   | 4738 | -2254 |
| RTD           | 4860 |       |
| LTD           | 4855 |       |