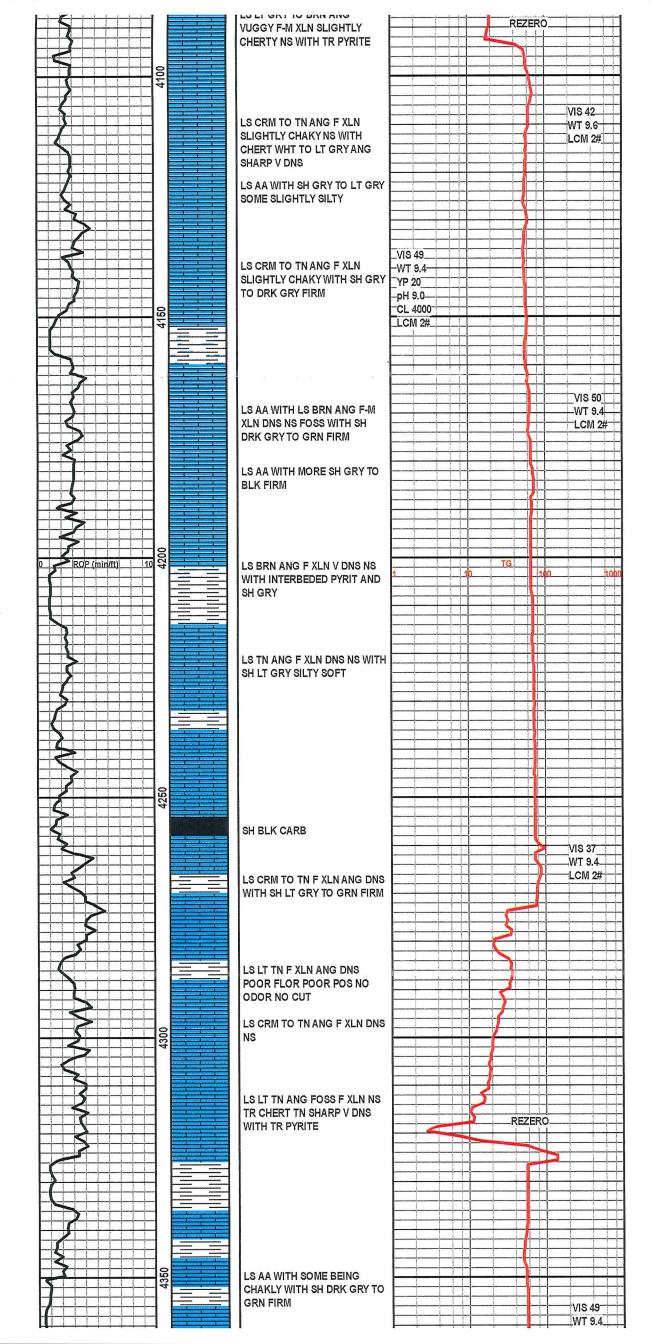

# Tops

| Name          | Тор  | Datum |
|---------------|------|-------|
| Heebner Shale | 3993 | -1509 |
| Lansing       | 4074 | -1590 |
| Marmaton      | 4510 | -2026 |
| Pawnee        | 4604 | -2120 |
| Ft Scott      | 4635 | -2151 |
| Mississippi   | 4738 | -2254 |
| RTD           | 4860 |       |
| LTD           | 4855 |       |