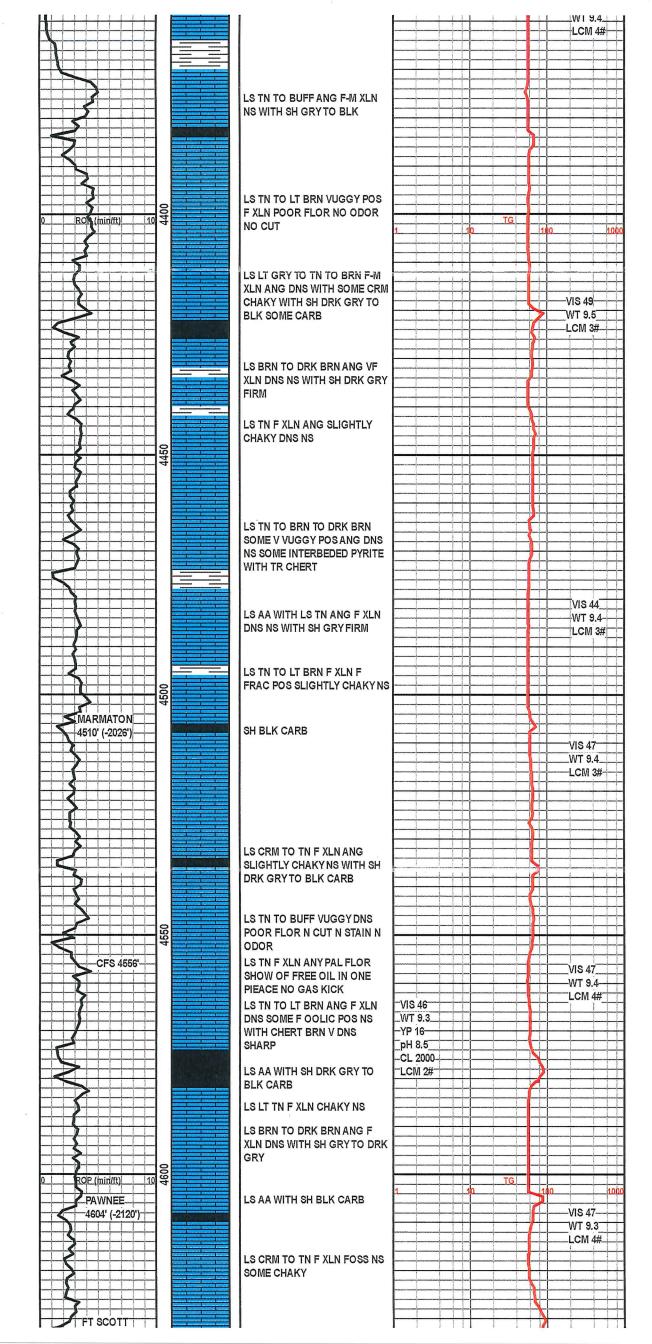

# Tops

| Name          | Тор  | Datum |
|---------------|------|-------|
| Heebner Shale | 3993 | -1509 |
| Lansing       | 4074 | -1590 |
| Marmaton      | 4510 | -2026 |
| Pawnee        | 4604 | -2120 |
| Ft Scott      | 4635 | -2151 |
| Mississippi   | 4738 | -2254 |
| RTD           | 4860 |       |
| LTD           | 4855 |       |