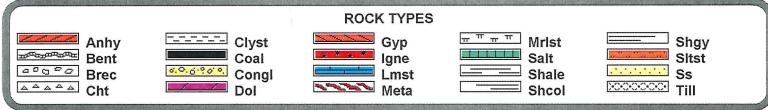

# Tops

| Name          | Тор  | Datum |
|---------------|------|-------|
| Heebner Shale | 3993 | -1509 |
| Lansing       | 4074 | -1590 |
| Marmaton      | 4510 | -2026 |
| Pawnee        | 4604 | -2120 |
| Ft Scott      | 4635 | -2151 |
| Mississippi   | 4738 | -2254 |
| RTD           | 4860 |       |
| LTD           | 4855 |       |