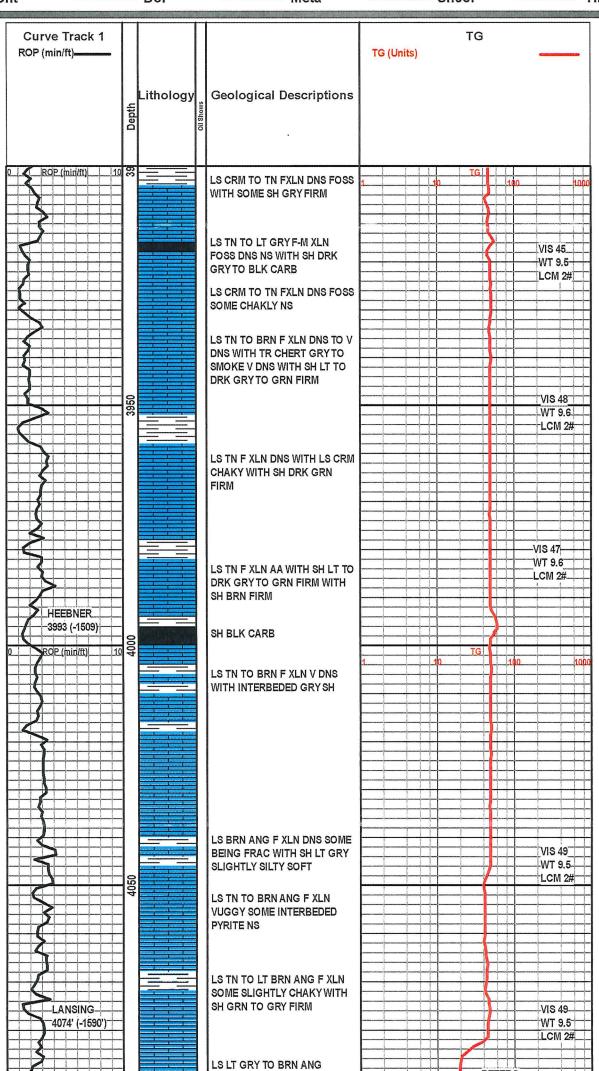

# Tops

| Name          | Тор  | Datum |
|---------------|------|-------|
| Heebner Shale | 3993 | -1509 |
| Lansing       | 4074 | -1590 |
| Marmaton      | 4510 | -2026 |
| Pawnee        | 4604 | -2120 |
| Ft Scott      | 4635 | -2151 |
| Mississippi   | 4738 | -2254 |
| RTD           | 4860 |       |
| LTD           | 4855 |       |