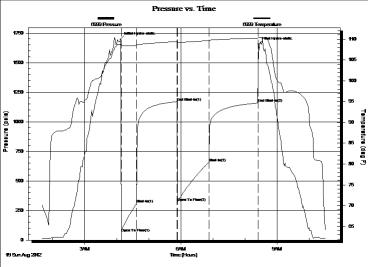

Serial #: 6999 Outside

Press@RunDepth: 1157.63 psia @ 3502.00 ft (KB) Capacity: 5000.00 psia

 Start Date:
 2012.08.19
 End Date:
 2012.08.19
 Last Calib.:
 2012.08.19

 Start Time:
 01:40:00
 End Time:
 10:31:30
 Time On Btm:
 2012.08.19 @ 04:07:30

 Time Off Btm:
 2012.08.19 @ 08:25:30

TEST COMMENT: 1ST Open 30 Minutes/Good blow/Blow built to bottom of bucket in 5 minutes

1ST Shut In 75 Mintues/Blow back built to 2 inches

2ND Open 60 Minutes/Good blow/Blow built to bottom of bucket in 6 1/2 minutes

2ND Shut In 90 Minutes/Blow back built to 1/2 inch

| PRESSURE SUMMA |      |            |  |  |  |
|----------------|------|------------|--|--|--|
| ressure        | Temp | Annotation |  |  |  |

| 1 | Time   | Pressure | Temp    | Annotation           |
|---|--------|----------|---------|----------------------|
|   | (Min.) | (psia)   | (deg F) |                      |
|   | 0      | 1696.66  | 108.88  | Initial Hydro-static |
|   | 1      | 63.99    | 108.54  | Open To Flow (1)     |
|   | 30     | 306.97   | 108.49  | Shut-In(1)           |
|   | 106    | 1170.09  | 109.43  | End Shut-In(1)       |
|   | 106    | 320.97   | 109.20  | Open To Flow (2)     |
|   | 166    | 656.88   | 109.66  | Shut-In(2)           |
|   | 257    | 1157.63  | 110.26  | End Shut-In(2)       |
| ' | 258    | 1655.54  | 110.40  | Final Hydro-static   |
|   |        |          |         |                      |
|   |        |          |         |                      |
|   |        |          |         |                      |
|   |        |          |         |                      |
|   |        |          |         |                      |