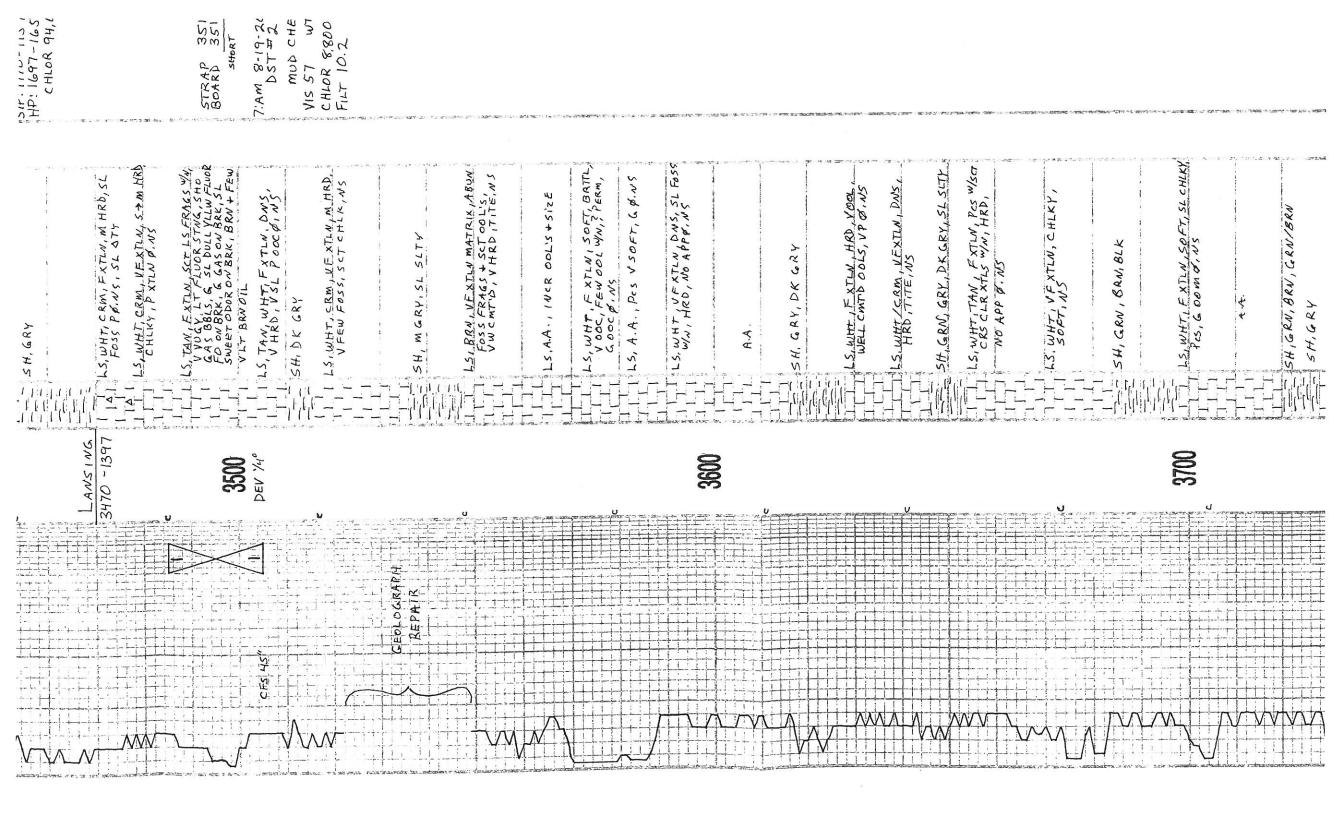

# Log Tops:

| Anhydrite    | 1222' (+851) +1'  |
|--------------|-------------------|
| B/Anhydrite  | 1257' (+816) flat |
| Heebner      | 3421' (-1348) -4' |
| Lansing      | 3470' (-1397) -3' |
| BKC          | 3746' (-1673) -4' |
| Marmaton     | 3814' (-1741) -1' |
| Conglomerate | 3830' (-1757) -1' |
| Arbuckle     | 3896' (-1823) -3  |
| Total Depth  | 3940' (-1867)     |
|              |                   |