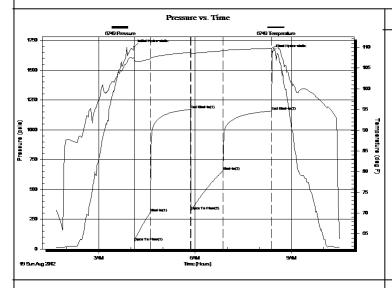

Serial #: 6749

Press@RunDepth:

Inside

656.77 psia @ 3501.00 ft (KB) Capacity:

5000.00 psia

Start Date: 2012.08.19 End Date: 2012.08.19 Last Calib.: Time On Btm:

Tester:

2012.08.19 2012.08.19 @ 04:06:30

01:40:00 Start Time:

End Time: 10:30:30

Time Off Btm: 2012.08.19 @ 08:24:30

PRESSURE SUMMARY

TEST COMMENT: 1ST Open 30 Minutes/Good blow /Blow built to bottom of bucket in 5 minutes

1ST Shut In 75 Mintues/Blow back built to 2 inches

2ND Open 60 Minutes/Good blow/Blow built to bottom of bucket in 6 1/2 minutes

2ND Shut In 90 Minutes/Blow back built to 1/2 inch

| Time   | Pressure | Temp    | Annotation           |
|--------|----------|---------|----------------------|
| (Min.) | (psia)   | (deg F) |                      |
| 0      | 1697.76  | 107.47  | Initial Hydro-static |
| 1      | 62.04    | 106.94  | Open To Flow (1)     |
| 30     | 307.41   | 107.23  | Shut-In(1)           |
| 105    | 1170.89  | 108.78  | End Shut-In(1)       |
| 106    | 323.56   | 108.55  | Open To Flow (2)     |
| 166    | 656.77   | 109.14  | Shut-In(2)           |
| 257    | 1157.50  | 109.74  | End Shut-In(2)       |
| 258    | 1652.35  | 109.86  | Final Hydro-static   |
|        |          |         |                      |