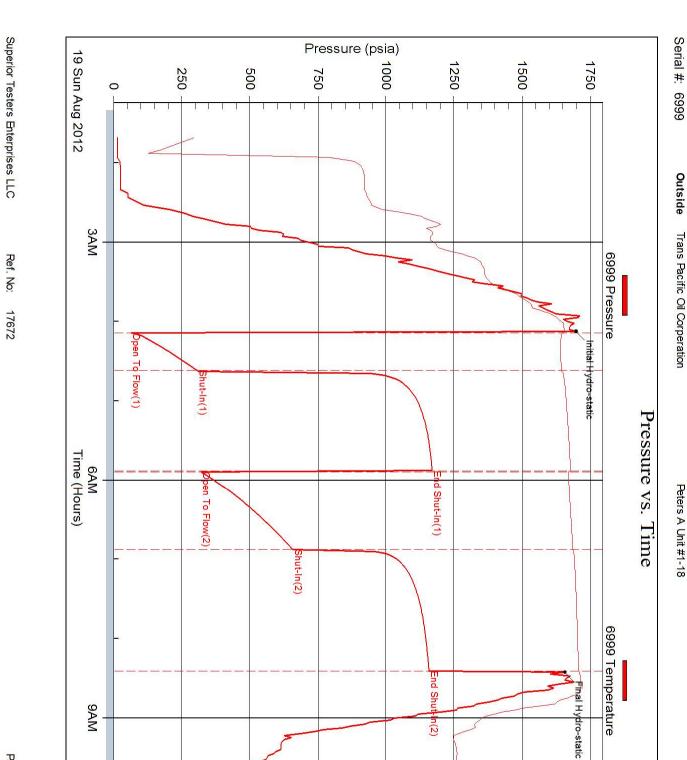

Serial #: 6999 Outside

Press@RunDepth: 1157.63 psia @ 3502.00 ft (KB) Capacity: 5000.00 psia

 Start Date:
 2012.08.19
 End Date:
 2012.08.19
 Last Calib.:
 2012.08.19

 Start Time:
 01:40:00
 End Time:
 10:31:30
 Time On Btm:
 2012.08.19 @ 04:07:30

 Time Off Btm:
 2012.08.19 @ 08:25:30

TEST COMMENT: 1ST Open 30 Minutes/Good blow/Blow built to bottom of bucket in 5 minutes

1ST Shut In 75 Mintues/Blow back built to 2 inches

2ND Open 60 Minutes/Good blow/Blow built to bottom of bucket in 6 1/2 minutes

2ND Shut In 90 Minutes/Blow back built to 1/2 inch

| PRESSURE SUMMA |      |            |  |  |  |
|----------------|------|------------|--|--|--|
| ressure        | Temp | Annotation |  |  |  |

| 1 | Time   | Pressure | Temp    | Annotation           |
|---|--------|----------|---------|----------------------|
|   | (Min.) | (psia)   | (deg F) |                      |
|   | 0      | 1696.66  | 108.88  | Initial Hydro-static |
|   | 1      | 63.99    | 108.54  | Open To Flow (1)     |
|   | 30     | 306.97   | 108.49  | Shut-In(1)           |
|   | 106    | 1170.09  | 109.43  | End Shut-In(1)       |
|   | 106    | 320.97   | 109.20  | Open To Flow (2)     |
|   | 166    | 656.88   | 109.66  | Shut-In(2)           |
|   | 257    | 1157.63  | 110.26  | End Shut-In(2)       |
| ' | 258    | 1655.54  | 110.40  | Final Hydro-static   |
|   |        |          |         |                      |
|   |        |          |         |                      |
|   |        |          |         |                      |
|   |        |          |         |                      |
|   |        |          |         |                      |