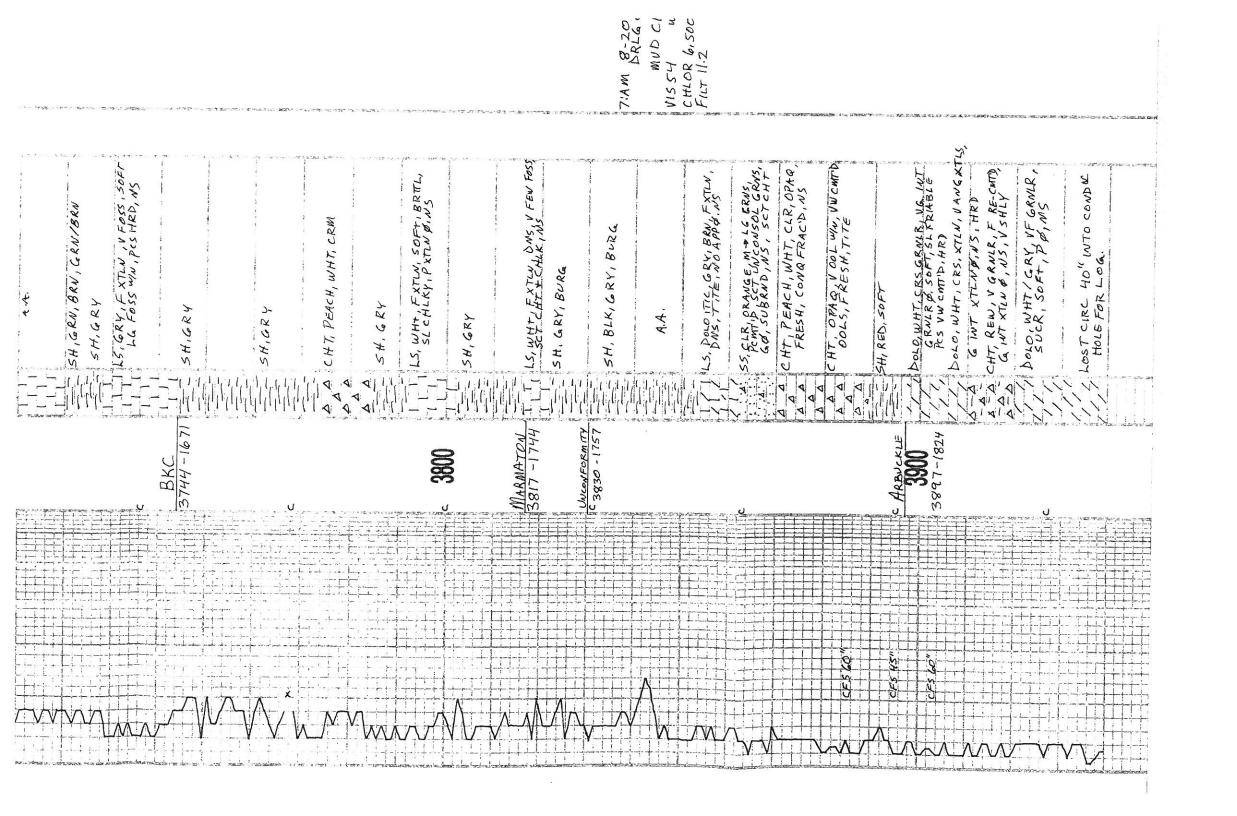

# Log Tops:

| Anhydrite    | 1222' (+851) +1'  |
|--------------|-------------------|
| B/Anhydrite  | 1257' (+816) flat |
| Heebner      | 3421' (-1348) -4' |
| Lansing      | 3470' (-1397) -3' |
| BKC          | 3746' (-1673) -4' |
| Marmaton     | 3814' (-1741) -1' |
| Conglomerate | 3830' (-1757) -1' |
| Arbuckle     | 3896' (-1823) -3  |
| Total Depth  | 3940' (-1867)     |
|              |                   |