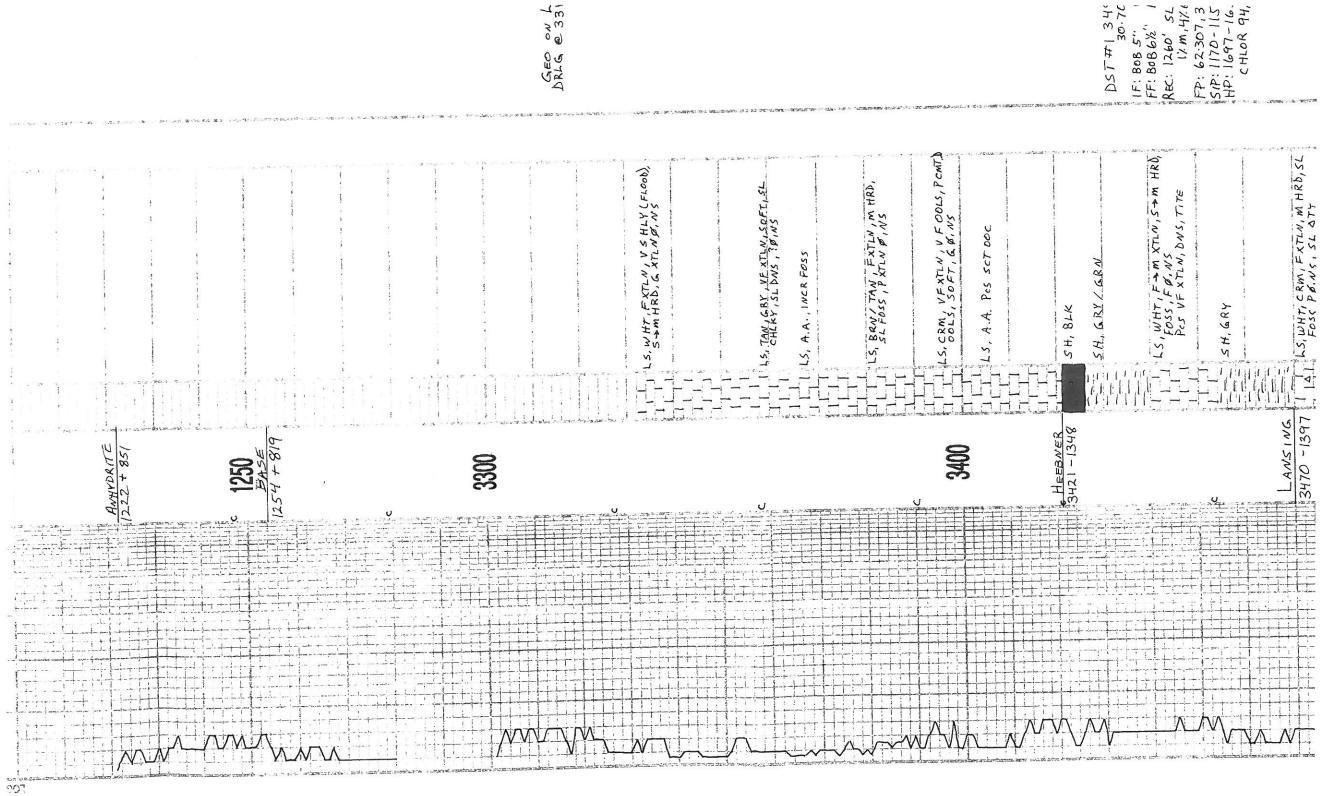

# Log Tops:

| Anhydrite    | 1222' (+851) +1'  |
|--------------|-------------------|
| B/Anhydrite  | 1257' (+816) flat |
| Heebner      | 3421' (-1348) -4' |
| Lansing      | 3470' (-1397) -3' |
| BKC          | 3746' (-1673) -4' |
| Marmaton     | 3814' (-1741) -1' |
| Conglomerate | 3830' (-1757) -1' |
| Arbuckle     | 3896' (-1823) -3  |
| Total Depth  | 3940' (-1867)     |
|              |                   |

| LANDLOGIST'S REPORT                                    |                                                      | ₩.                                                                                                                                        |                 |
|--------------------------------------------------------|------------------------------------------------------|-------------------------------------------------------------------------------------------------------------------------------------------|-----------------|
| Trans Pacific Oil Corp.  #1-18 Peters Unit 'A' Wildcat | Anhydrie Salt Sandasone Shot 246 at three-sone Clear | OFILLING TIME IN MIRUTES  Rule of Personal Library  Solution Library  Solution Discourtions  Solution Discourtions  Solution Discourtions | 1250 1254 + 819 |