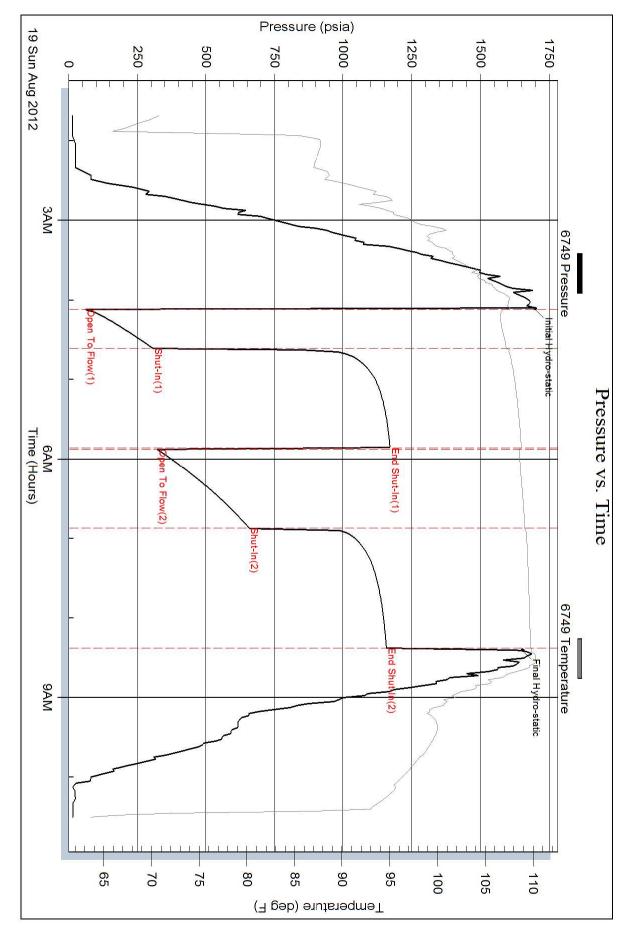

Serial #: 6749

Press@RunDepth:

Inside

656.77 psia @ 3501.00 ft (KB) Capacity:

5000.00 psia

Start Date: 2012.08.19 End Date: 2012.08.19 Last Calib.: Time On Btm:

Tester:

2012.08.19 2012.08.19 @ 04:06:30

01:40:00 Start Time:

End Time: 10:30:30

Time Off Btm: 2012.08.19 @ 08:24:30

PRESSURE SUMMARY

TEST COMMENT: 1ST Open 30 Minutes/Good blow /Blow built to bottom of bucket in 5 minutes

1ST Shut In 75 Mintues/Blow back built to 2 inches

2ND Open 60 Minutes/Good blow/Blow built to bottom of bucket in 6 1/2 minutes

2ND Shut In 90 Minutes/Blow back built to 1/2 inch

| Time   | Pressure | Temp    | Annotation           |
|--------|----------|---------|----------------------|
| (Min.) | (psia)   | (deg F) |                      |
| 0      | 1697.76  | 107.47  | Initial Hydro-static |
| 1      | 62.04    | 106.94  | Open To Flow (1)     |
| 30     | 307.41   | 107.23  | Shut-In(1)           |
| 105    | 1170.89  | 108.78  | End Shut-In(1)       |
| 106    | 323.56   | 108.55  | Open To Flow (2)     |
| 166    | 656.77   | 109.14  | Shut-In(2)           |
| 257    | 1157.50  | 109.74  | End Shut-In(2)       |
| 258    | 1652.35  | 109.86  | Final Hydro-static   |
|        |          |         |                      |