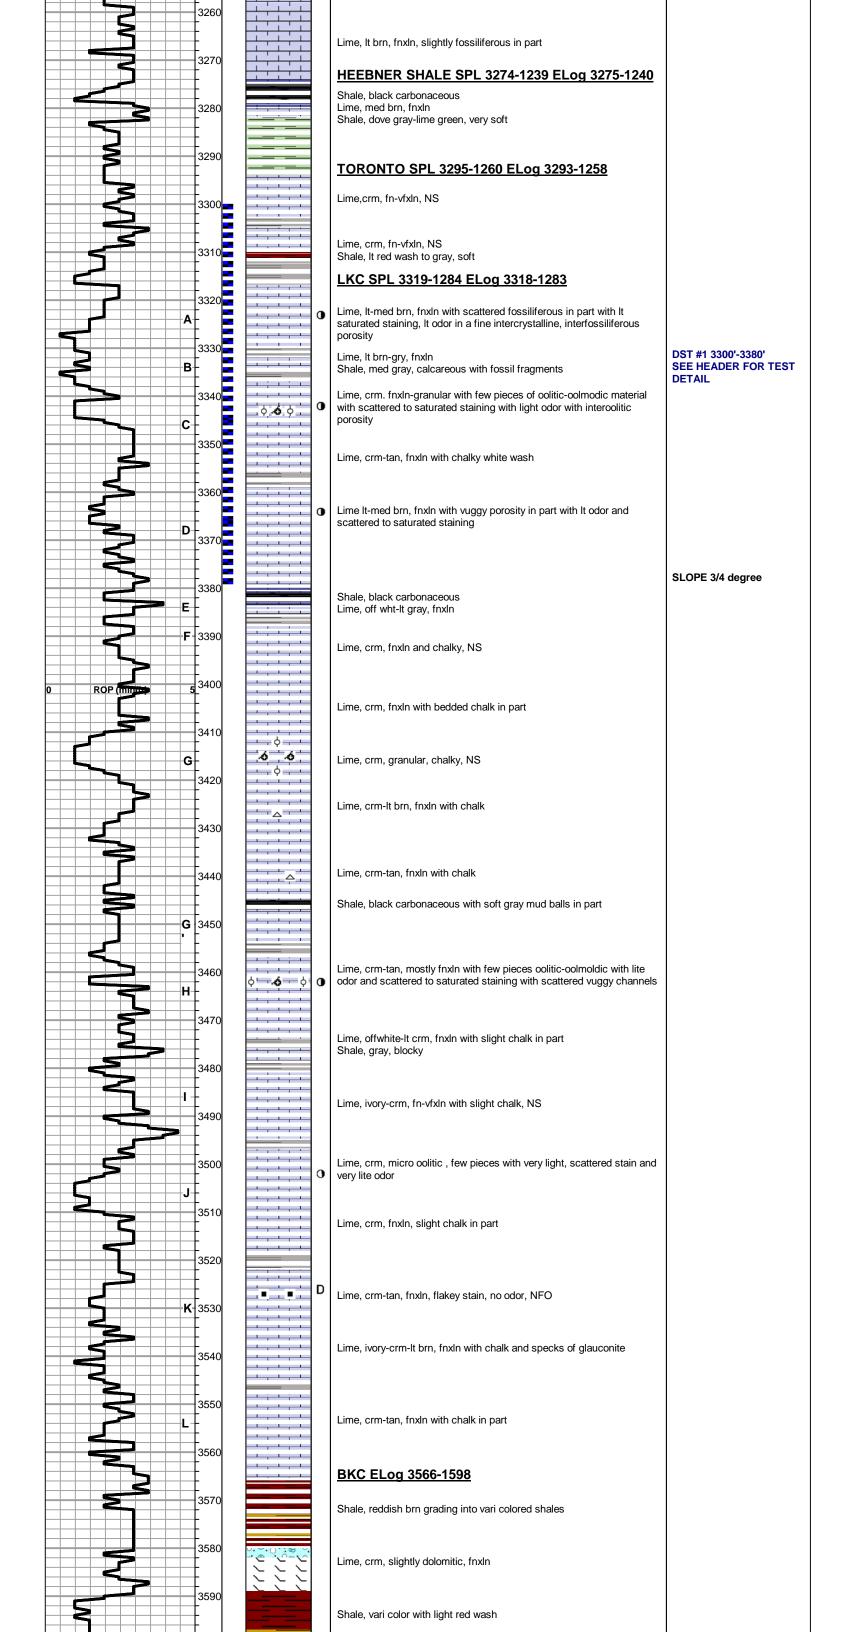

# FORMATION TOPS SUMMARY AND SUMMARY OF DAILY ACTIVITY AND DEPTH AT 7:00 AM

GERSTNER #1 775' FNL & 615' FWL, NW/4

Sec.13-15s-19w 2025' GL 2035' KB

| <u>FORMATION</u> | SAMPLE TOPS | LOG TOPS  |
|------------------|-------------|-----------|
| Anhydrite        | 1222+ 813   | 1226+812  |
| B-Anhydrite      | 1262+ 773   | 1262+773  |
| Topeka           | 2992- 957   | 2994- 959 |
| Heebner Shale    | 3274-1239   | 3275-1240 |
| Toronto          | 3295-1260   | 3293-1258 |
| LKC              | 3319-1284   | 3318-1283 |
| ВКС              |             | 3566-1531 |
| Arbuckle         |             | 3633-1598 |
| RTD              | 3750-1715   |           |
| LTD              |             | 3752-1717 |

### **DST # 1 SUMMARY PAGE**

## DRILL STEM TEST REPORT

TDI, Inc. 13/15S/19W-Ellis

1310 Bison Rd. **Gerstner #1**Hays, KS 67601

Job Ticket: 47957 **DST#:1** 

ATTN: Herb Deines Test Start: 2012.06.22 @ 20:15:15

GENERAL INFORMATION:
Formation: LKC "A-D"

Deviated: No Whipstock: ft (KB) Test Type: Conventional Bottom Hole (Initial)
Time Tool Opened: 22:02:05 Tester: Dustin Rash

 Time Tool Opened: 22:02:05
 Tester:
 Dustin Rasi

 Time Test Ended: 02:45:15
 Unit No: 38

Interval: 3300.00 ft (KB) To 3380.00 ft (KB) (TVD) Reference Revations: 2035

 Interval:
 3300.00 ft (KB) To
 3380.00 ft (KB) (TV D)
 Reference Bevations:
 2035.00 ft (KB)
 ft (KB)

 Total Depth:
 3380.00 ft (KB) (TV D)
 2028.00 ft (CF)
 2028.00 ft (CF)

 Hole Diameter:
 7.88 inchesHole Condition:
 Poor
 KB to GR/CF:
 7.00 ft

Serial #: 8354 Inside

311.82 psig @ 3370.00 ft (KB) 8000.00 psig Press@RunDepth: Capacity: 2012.06.23 Start Date: 2012.06.22 End Date: 2012.06.23 Last Calib.: 2012.06.22 @ 22:01:45 Start Time: 20:25:15 02:45:15 Time On Btm: End Time: Time Off Btm: 2012.06.23 @ 00:04:15

TEST COMMENT: IF-Strong building blow. BOB in 1 minute 45 seconds. ISI-Return @ 30 seconds. Built to 5 inches.

ISI-Return @ 30 seconds. Built to 5 inches. FF-Strong building blow. BOB in 3 minutes. FSI-Return @ 1 minute. BOB in 27 minutes.

# **MINERAL** ■ Carbonaceous Flakes ▲ Chert, dark

**FOSSIL** ♦ Oolite♠ Oomoldic

Sandy

Varicolored chertChert White