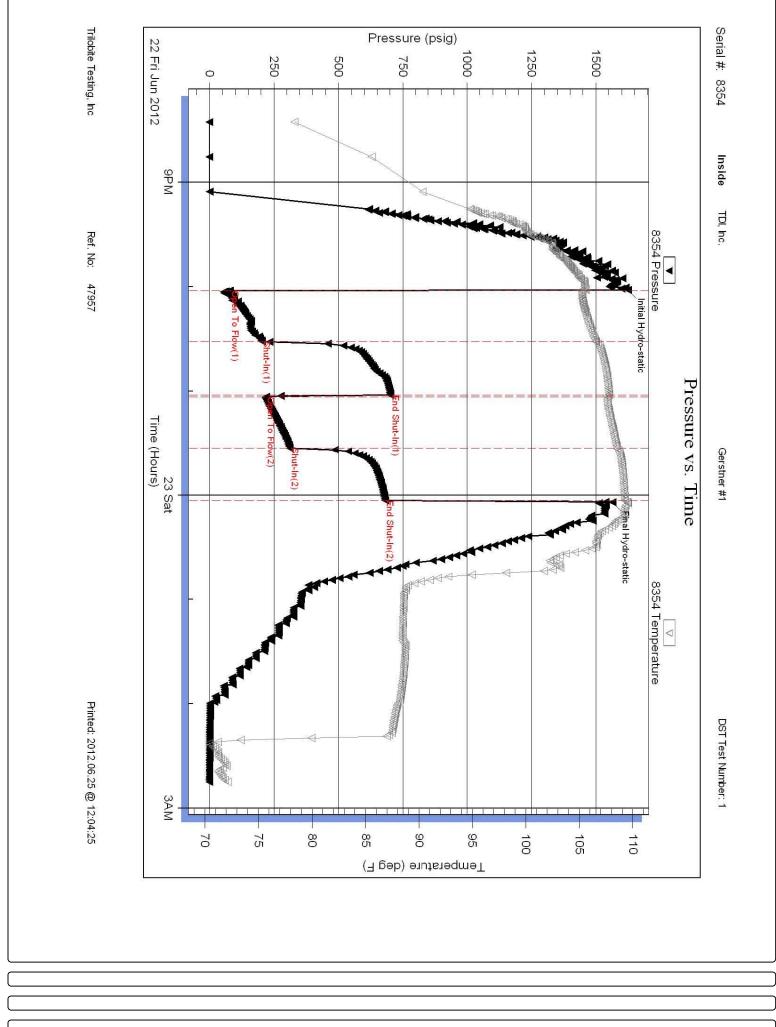

 Hole Diameter:
 7.88 inchesHole Condition:
 Poor
 KB to GR/CF:
 7.00 ft

Serial #: 8354 Inside

311.82 psig @ 3370.00 ft (KB) 8000.00 psig Press@RunDepth: Capacity: 2012.06.23 Start Date: 2012.06.22 End Date: 2012.06.23 Last Calib.: 2012.06.22 @ 22:01:45 Start Time: 20:25:15 02:45:15 Time On Btm: End Time: Time Off Btm: 2012.06.23 @ 00:04:15

TEST COMMENT: IF-Strong building blow. BOB in 1 minute 45 seconds. ISI-Return @ 30 seconds. Built to 5 inches.

ISI-Return @ 30 seconds. Built to 5 inches. FF-Strong building blow. BOB in 3 minutes. FSI-Return @ 1 minute. BOB in 27 minutes.

| 10 | -1                 | Time   | Pressure | Temp    | Annotation           |
|----|--------------------|--------|----------|---------|----------------------|
| -  |                    | (Min.) | (psig)   | (deg F) |                      |
| 06 |                    | 0      | 1624.07  | 105.60  | Initial Hydro-static |
|    |                    | 1      | 79.90    | 105.14  | Open To Flow (1)     |
| 00 |                    | 30     | 202.80   | 106.53  | Shut-In(1)           |
| 5  | ء ا                | 61     | 701.32   | 107.79  | End Shut-In(1)       |
|    | emoe               | 62     | 219.20   | 107.68  | Open To Flow (2)     |
| 0  | rature             | 91     | 311.82   | 108.51  | Shut-In(2)           |
|    | Temperature (deg F | 122    | 680.35   | 109.25  | End Shut-In(2)       |
| ,  | J                  | 123    | 1564.78  | 109.50  | Final Hydro-static   |
| 0  |                    |        |          |         | -                    |
|    |                    |        |          |         |                      |
| 5  |                    |        |          |         |                      |
| 0  |                    |        |          |         |                      |
|    |                    |        |          |         |                      |
|    |                    |        |          |         |                      |
|    | $\dashv$           |        |          |         |                      |