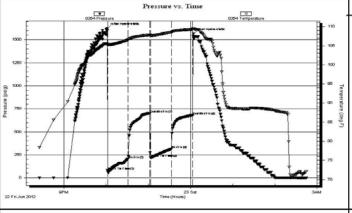

 Hole Diameter:
 7.88 inchesHole Condition:
 Poor
 KB to GR/CF:
 7.00 ft

Serial #: 8354 Inside

311.82 psig @ 3370.00 ft (KB) 8000.00 psig Press@RunDepth: Capacity: 2012.06.23 Start Date: 2012.06.22 End Date: 2012.06.23 Last Calib.: 2012.06.22 @ 22:01:45 Start Time: 20:25:15 02:45:15 Time On Btm: End Time: Time Off Btm: 2012.06.23 @ 00:04:15

TEST COMMENT: IF-Strong building blow. BOB in 1 minute 45 seconds. ISI-Return @ 30 seconds. Built to 5 inches.

ISI-Return @ 30 seconds. Built to 5 inches. FF-Strong building blow. BOB in 3 minutes. FSI-Return @ 1 minute. BOB in 27 minutes.

| 10 | -1                 | Time   | Pressure | Temp    | Annotation           |
|----|--------------------|--------|----------|---------|----------------------|
| -  |                    | (Min.) | (psig)   | (deg F) |                      |
| 06 |                    | 0      | 1624.07  | 105.60  | Initial Hydro-static |
|    |                    | 1      | 79.90    | 105.14  | Open To Flow (1)     |
| 00 |                    | 30     | 202.80   | 106.53  | Shut-In(1)           |
| 5  | ء ا                | 61     | 701.32   | 107.79  | End Shut-In(1)       |
|    | emoe               | 62     | 219.20   | 107.68  | Open To Flow (2)     |
| 0  | rature             | 91     | 311.82   | 108.51  | Shut-In(2)           |
|    | Temperature (deg F | 122    | 680.35   | 109.25  | End Shut-In(2)       |
| ,  | J                  | 123    | 1564.78  | 109.50  | Final Hydro-static   |
| 0  |                    |        |          |         | -                    |
|    |                    |        |          |         |                      |
| 5  |                    |        |          |         |                      |
| 0  |                    |        |          |         |                      |
|    |                    |        |          |         |                      |
|    |                    |        |          |         |                      |
|    | $\dashv$           |        |          |         |                      |