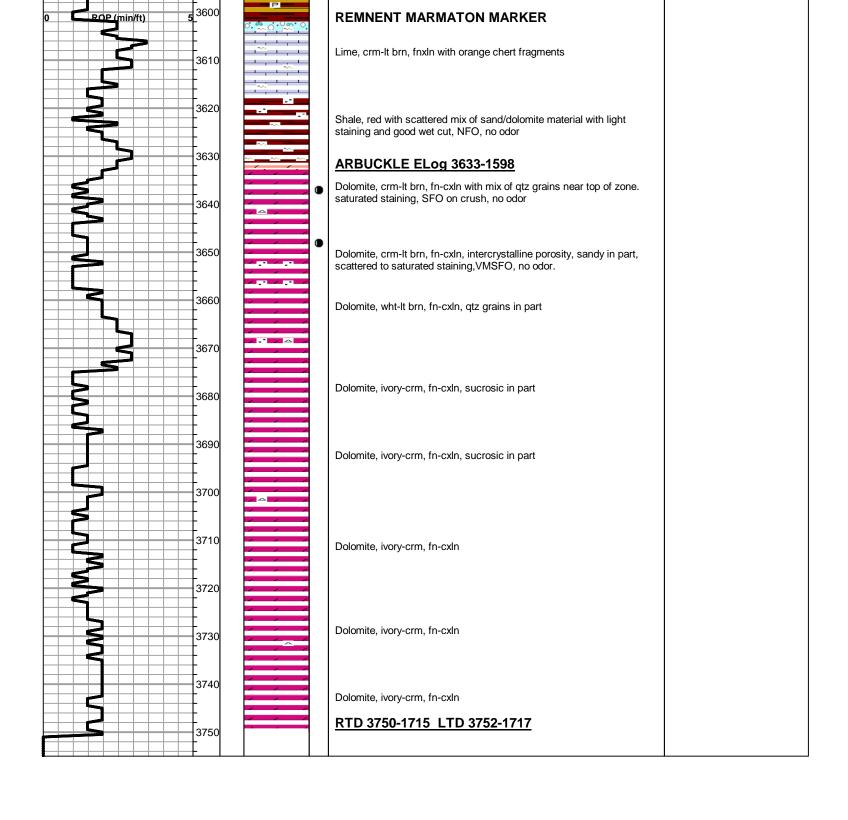

# FORMATION TOPS SUMMARY AND SUMMARY OF DAILY ACTIVITY AND DEPTH AT 7:00 AM

GERSTNER #1 775' FNL & 615' FWL, NW/4

Sec.13-15s-19w 2025' GL 2035' KB

| <u>FORMATION</u> | SAMPLE TOPS | LOG TOPS  |
|------------------|-------------|-----------|
| Anhydrite        | 1222+ 813   | 1226+812  |
| B-Anhydrite      | 1262+ 773   | 1262+773  |
| Topeka           | 2992- 957   | 2994- 959 |
| Heebner Shale    | 3274-1239   | 3275-1240 |
| Toronto          | 3295-1260   | 3293-1258 |
| LKC              | 3319-1284   | 3318-1283 |
| ВКС              |             | 3566-1531 |
| Arbuckle         |             | 3633-1598 |
| RTD              | 3750-1715   |           |
| LTD              |             | 3752-1717 |

# **MINERAL** ■ Carbonaceous Flakes ▲ Chert, dark

**FOSSIL** ♦ Oolite♠ Oomoldic

Sandy

Varicolored chertChert White