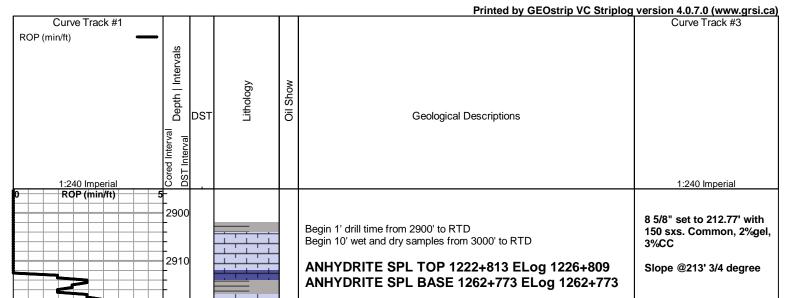

# FORMATION TOPS SUMMARY AND SUMMARY OF DAILY ACTIVITY AND DEPTH AT 7:00 AM

GERSTNER #1 775' FNL & 615' FWL, NW/4

Sec.13-15s-19w 2025' GL 2035' KB

| <u>FORMATION</u> | SAMPLE TOPS | LOG TOPS  |
|------------------|-------------|-----------|
| Anhydrite        | 1222+ 813   | 1226+812  |
| B-Anhydrite      | 1262+ 773   | 1262+773  |
| Topeka           | 2992- 957   | 2994- 959 |
| Heebner Shale    | 3274-1239   | 3275-1240 |
| Toronto          | 3295-1260   | 3293-1258 |
| LKC              | 3319-1284   | 3318-1283 |
| ВКС              |             | 3566-1531 |
| Arbuckle         |             | 3633-1598 |
| RTD              | 3750-1715   |           |
| LTD              |             | 3752-1717 |

RU, Spud 1:00PM, set surface casing to 212.77' w/150 sxs. 6-18-12 Common, 2%gel, 3%CC, Slope survey 3/4 degree, WOC 8 hrs. Plug down 5:15PM, Quality Cementing Ticket #873 6-19-12 214', change brake pads on draw works, drilling 6-20-12 1680', drilling 6-21-12 2521', drilling 6-22-12 3210', drilling, DST # 1, slope survey ¾ degree 6-23-12 3413', drilling, RTD 3750', mini short trip, CCH, out for logs 3750', logging completed, trip in with drill pipe, run casing, RD 6-24-12