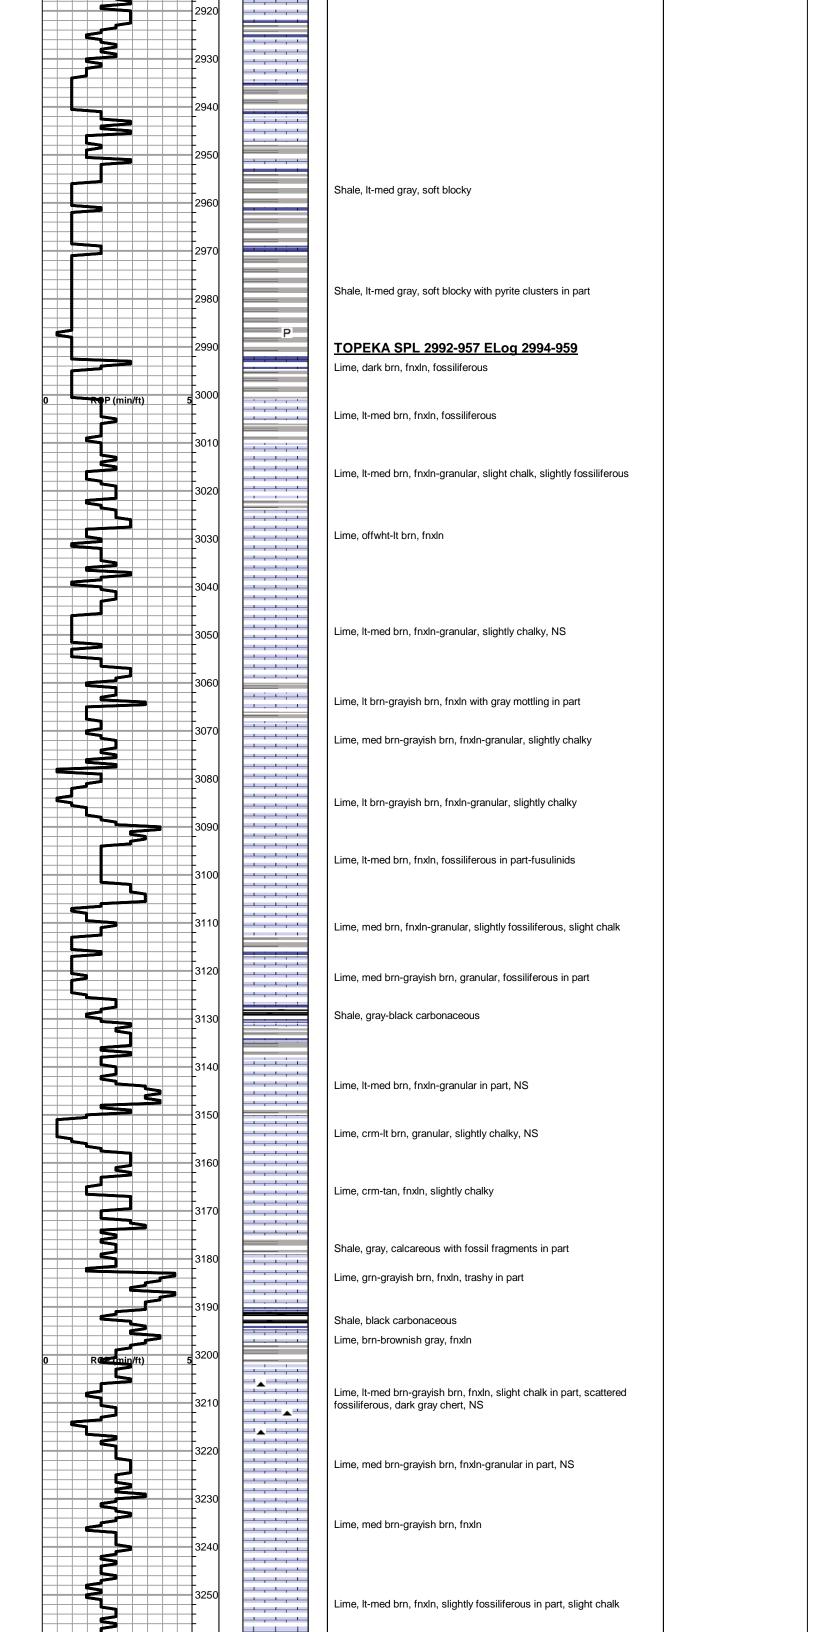

# FORMATION TOPS SUMMARY AND SUMMARY OF DAILY ACTIVITY AND DEPTH AT 7:00 AM

GERSTNER #1 775' FNL & 615' FWL, NW/4

Sec.13-15s-19w 2025' GL 2035' KB

| <u>FORMATION</u> | SAMPLE TOPS | LOG TOPS  |
|------------------|-------------|-----------|
| Anhydrite        | 1222+ 813   | 1226+812  |
| B-Anhydrite      | 1262+ 773   | 1262+773  |
| Topeka           | 2992- 957   | 2994- 959 |
| Heebner Shale    | 3274-1239   | 3275-1240 |
| Toronto          | 3295-1260   | 3293-1258 |
| LKC              | 3319-1284   | 3318-1283 |
| ВКС              |             | 3566-1531 |
| Arbuckle         |             | 3633-1598 |
| RTD              | 3750-1715   |           |
| LTD              |             | 3752-1717 |