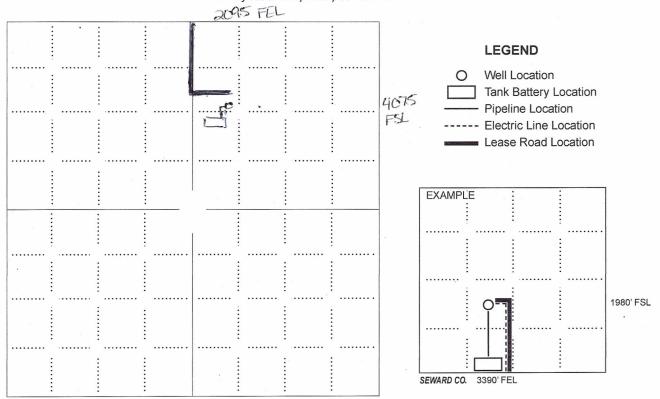

## **PLAT**

Show location of the well. Show footage to the nearest lease or unit boundary line. Show the predicted locations of lease roads, tank batteries, pipelines and electrical lines, as required by the Kansas Surface Owner Notice Act (House Bill 2032). You may attach a separate plat if desired.

## NOTE: In all cases locate the spot of the proposed drilling locaton.

## In plotting the proposed location of the well, $you \ must \ show$ :

- 1. The manner in which you are using the depicted plat by identifying section lines, i.e. 1 section, 1 section with 8 surrounding sections, 4 sections, etc.
- 2. The distance of the proposed drilling location from the south / north and east / west outside section lines.
- 3. The distance to the nearest lease or unit boundary line (in footage).
- 4. If proposed location is located within a prorated or spaced field a certificate of acreage attribution plat must be attached: (C0-7 for oil wells; CG-8 for gas wells).
- 5. The predicted locations of lease roads, tank batteries, pipelines, and electrical lines.