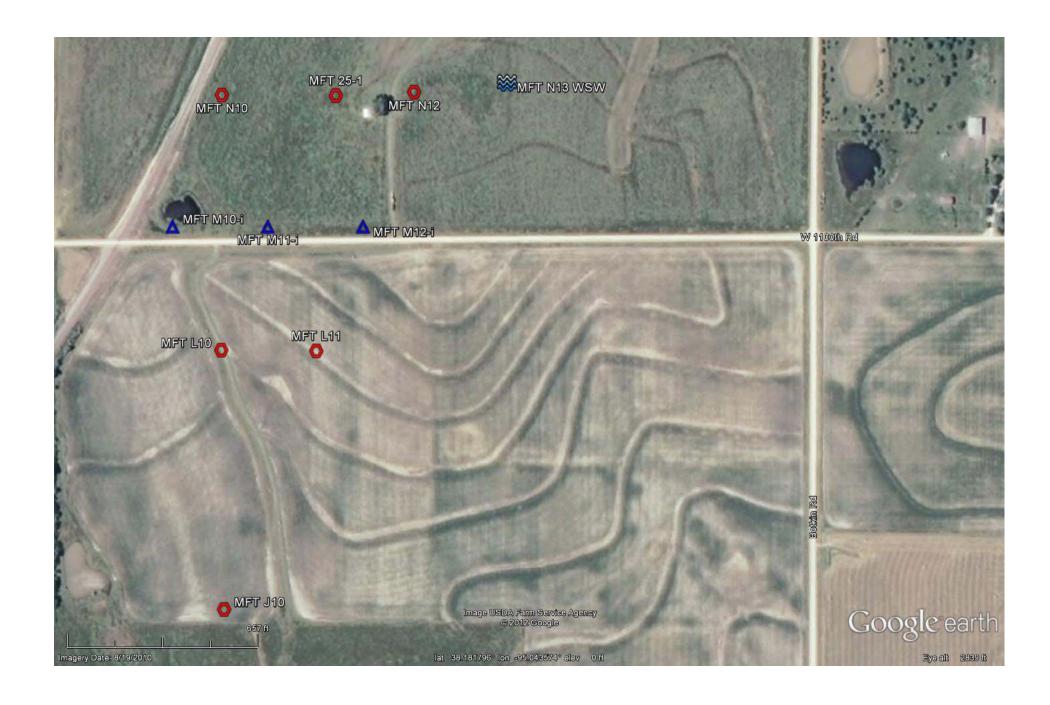

THE M.K.T. RAILROAD;
- 'THE NORTHEAST QUARTER OF THE NORTHEAST QUARTER (NE/4 NE/4) OF SECTION 36, TOWNSHIP 21 SOUTH, RANGE 21 EAST;
- THE NORTHWEST QUARTER OF THE NORTHEAST QUARTER (NW/4 NE/4) OF SECTION 36, TOWNSHIP 21 SOUTH, RANGE 21 EAST;
- THE SOUTH HALF OF THE NORTHEAST QUARTER (S/2 NE/4) OF SECTION 36, TOWNSHIP 21 SOUTH, RANGE 21 EAST;
- THE WEST HALF OF THE SOUTHEAST QUARTER (W/2 SE/4); THE SOUTHWEST QUARTER OF THE NORTHEAST QUARTER (SW/4 NE/4); AND LOTS ONE (1), TWO (2), THREE (3), AND FOUR (4); ALL IN SECTION 31, TOWNSHIP 21 SOUTH, RANGE 22 EAST;

THE SOUTH HALF OF THE NORTHWEST QUARTER (S/2 NW/4) OF SECTION 1, TOWNSHIP 22 SOUTH, RANGE 21 EAST; THE NORTH HALF OF THE NORTHEAST QUARTER (N/2 NE/4) OF SECTION 1, TOWNSHIP 22 SOUTH, RANGE 21 EAST;

ALL THE ABOVE IN LINN COUNTY, KANSAS



Conservation Division Finney State Office Building 130 S. Market, Rm. 2078 Wichita, KS 67202-3802



Phone: 316-337-6200 Fax: 316-337-6211 http://kcc.ks.gov/

Mark Sievers, Chairman Thomas E. Wright, Commissioner Sam Brownback, Governor

# NOTICE TO OPERATORS FILING INTENT TO DRILL FOR DISPOSAL OR ENHANCED RECOVERY INJECTION WELLS, (CLASS II INJECTION WELL)

The attached approved Notice of Intent to Drill indicates the proposed well is to be used for injection. An approved "Intent to Drill" does not approve injection authority as a Class II Injection Well in Kansas.

Before any well is used for injection purposes, the operator must file an application for injection authority in accordance with K.A.R. 82-3-401 and provide notice in accordance with K.A.R. 82-3-402. The Conservation Divisio