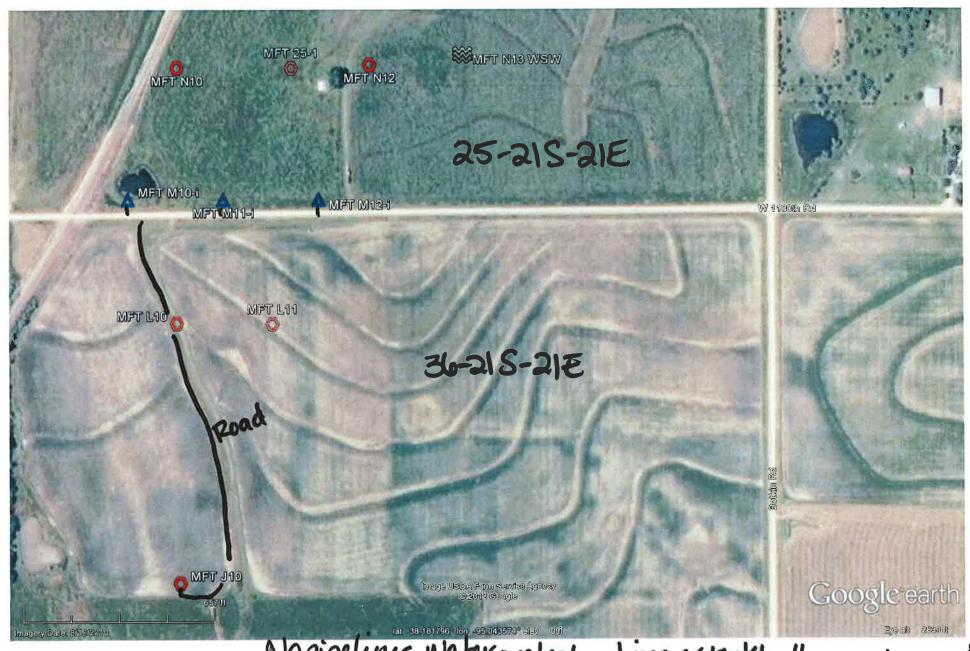

njection are identified in K.A.R. 82-3-400 et seq of our regulations. Associated regulations governing drilling, completion and injection applications may be found in K.A.R. 82-3-135, Table I, Table II, in the Cedar Hills Sandstone Moratorium, (Docket #156,397-C), and the Eastern Kansas Surface Casing Order, (Docket #133,891-C).

If you have questions regarding the approval of injection authority, an injection application may be filed as a "Design Approval" before actual drilling and completion of the well occurs. If you have any questions or concerns regarding Class II injection wells or regulations, call the Underground Injection Control Department at 316-337-6200.

Failure to obtain commission approval before beginning injection is punishable by a penalty, shut-in of the well or both.



Nopipelines, Water ovelectric lines or tanktattery in place yet.