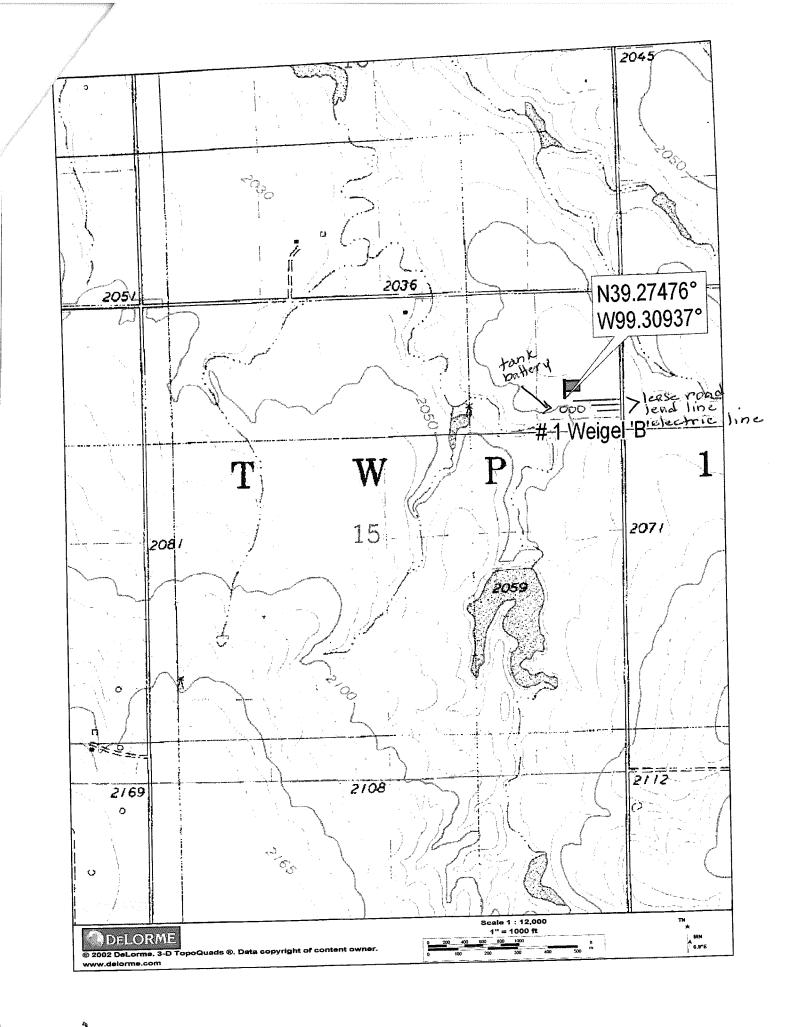

#### IN ALL CASES PLOT THE INTENDED WELL ON THE PLAT BELOW

In all cases, please fully complete this side of the form. Include items 1 through 5 at the bottom of this page.

| Vell Number:                                                                                                                                                                                                                                                                                                                                                                                                                                                                                                                                                                                                                                                                                                             | Operator:                                                                                                                  | Location of Well: County:                                                                                                     |
|--------------------------------------------------------------------------------------------------------------------------------------------------------------------------------------------------------------------------------------------------------------------------------------------------------------------------------------------------------------------------------------------------------------------------------------------------------------------------------------------------------------------------------------------------------------------------------------------------------------------------------------------------------------------------------------------------------------------------|----------------------------------------------------------------------------------------------------------------------------|-------------------------------------------------------------------------------------------------------------------------------|
| Sec                                                                                                                                                                                                                                                                                                                                                                                                                                                                                                                                                                                                                                                                                                                      | ease:                                                                                                                      | feet from N / S Line of Section                                                                                               |
| Aumber of Acres attributable to well:    Is Section:   Regular or   Irregular     If Section is Irregular, locate well from nearest corner boundary.   Section corner used:   NE   NW   SE   SW     Show location of the well. Show footage to the nearest lease or unit boundary line. Show the predicted locations of lease roads, tank batteries, pipelines and electrical lines, as required by the Kansas Surface Owner Notice Act (House Bill 2032).   You may attach a separate plat if desired.   1200 ft.     LEGEND   Well Location   Tank Battery Location     Pipeline Location   Electric Line Location     Lease Road Location     Lease Road Location     EXAMPLE   SAMPLE     150   SAMPLE     180   FSL | Nell Number:                                                                                                               | feet from E / W Line of Section                                                                                               |
| If Section is Irregular, locate well from nearest corner boundary.    Section corner used: NE NW SE SW                                                                                                                                                                                                                                                                                                                                                                                                                                                                                                                                                                                                                   | Field:                                                                                                                     | Sec Twp S. R                                                                                                                  |
| PLAT  Show location of the well. Show footage to the nearest lease or unit boundary line. Show the predicted locations of lease roads, tank batteries, pipelines and electrical lines, as required by the Kansas Surface Owner Notice Act (House Bill 2032). You may attach a separate plat if desired.  LEGEND  Well Location  Tank Battery Location  Pipeline Location  Electric Line Location  Lease Road Location  EXAMPLE  15                                                                                                                                                                                                                                                                                       | Number of Acres attributable to well:                                                                                      | Is Section: Regular or Irregular                                                                                              |
| PLAT  Show location of the well. Show footage to the nearest lease or unit boundary line. Show the predicted locations of lease roads, tank batteries, pipelines and electrical lines, as required by the Kansas Surface Owner Notice Act (House Bill 2032). You may attach a separate plat if desired.  LEGEND  Well Location  Tank Battery Location  Pipeline Location  Electric Line Location  Lease Road Location  EXAMPLE  15                                                                                                                                                                                                                                                                                       |                                                                                                                            | If Section is Irregular, locate well from nearest corner boundary.                                                            |
| Show location of the well. Show footage to the nearest lease or unit boundary line. Show the predicted locations of lease roads, tank batteries, pipelines and electrical lines, as required by the Kansas Surface Owner Notice Act (House Bill 2032).  You may attach a separate plat if desired.  1200 ft.  LEGEND  Well Location  Tank Battery Location  Pipeline Location  ———————————————————————————————————                                                                                                                                                                                                                                                                                                       |                                                                                                                            |                                                                                                                               |
| Show location of the well. Show footage to the nearest lease or unit boundary line. Show the predicted locations of lease roads, tank batteries, pipelines and electrical lines, as required by the Kansas Surface Owner Notice Act (House Bill 2032).  You may attach a separate plat if desired.  1200 ft.  LEGEND  Well Location  Tank Battery Location  Pipeline Location  ———————————————————————————————————                                                                                                                                                                                                                                                                                                       |                                                                                                                            |                                                                                                                               |
| LEGEND  Well Location  Tank Battery Location  Pipeline Location  Lease Road Location  EXAMPLE  15                                                                                                                                                                                                                                                                                                                                                                                                                                                                                                                                                                                                                        | Show location of the well. Show footage to the nearest lease roads, tank batteries, pipelines and electrical lines, as re- | lease or unit boundary line. Show the predicted locations of quired by the Kansas Surface Owner Notice Act (House Bill 2032). |
| O Well Location Tank Battery Location Pipeline Location Electric Line Location Lease Road Location  EXAMPLE  15                                                                                                                                                                                                                                                                                                                                                                                                                                                                                                                                                                                                          |                                                                                                                            | 1200 ft.                                                                                                                      |
| 660 ft. — Pipeline Location —— Electric Line Location —— Lease Road Location  EXAMPLE  15                                                                                                                                                                                                                                                                                                                                                                                                                                                                                                                                                                                                                                |                                                                                                                            | LEGEND                                                                                                                        |
| 660 ft. — Pipeline Location Electric Line Location Lease Road Location  EXAMPLE  15                                                                                                                                                                                                                                                                                                                                                                                                                                                                                                                                                                                                                                      |                                                                                                                            | O Well Location                                                                                                               |
| 660 ft. — Pipeline Location Electric Line Location Lease Road Location  EXAMPLE  15                                                                                                                                                                                                                                                                                                                                                                                                                                                                                                                                                                                                                                      |                                                                                                                            | Tank Battery Location                                                                                                         |
| Lease Road Location  EXAMPLE  15  1980'FSL                                                                                                                                                                                                                                                                                                                                                                                                                                                                                                                                                                                                                                                                               |                                                                                                                            |                                                                                                                               |
| 15  EXAMPLE  1980' FSL                                                                                                                                                                                                                                                                                                                                                                                                                                                                                                                                                                                                                                                                                                   |                                                                                                                            | Electric Line Location                                                                                                        |
| 15 1980' FSL                                                                                                                                                                                                                                                                                                                                                                                                                                                                                                                                                                                                                                                                                                             |                                                                                                                            | Lease Road Location                                                                                                           |
| 15 1980' FSL                                                                                                                                                                                                                                                                                                                                                                                                                                                                                                                                                                                                                                                                                                             |                                                                                                                            |                                                                                                                               |
| 15 1980' FSL                                                                                                                                                                                                                                                                                                                                                                                                                                                                                                                                                                                                                                                                                                             |                                                                                                                            |                                                                                                                               |
| 1980' FSL                                                                                                                                                                                                                                                                                                                                                                                                                                                                                                                                                                                                                                                                                                                |                                                                                                                            | EXAMPLE                                                                                                                       |
| 1980' FSL                                                                                                                                                                                                                                                                                                                                                                                                                                                                                                                                                                                                                                                                                                                |                                                                                                                            |                                                                                                                               |
|                                                                                                                                                                                                                                                                                                                                                                                                                                                                                                                                                                                                                                                                                                                          |                                                                                                                            | 1980' FSL                                                                                                                     |
|                                                                                                                                                                                                                                                                                                                                                                                                                                                                                                                                                                                                                                                                                                                          |                                                                                                                            |                                                                                                                               |
| SEMADO CO 2300 EEL                                                                                                                                                                                                                                                                                                                                                                                                                                                                                                                                                                                                                                                                                                       |                                                                                                                            |                                                                                                                               |
|                                                                                                                                                                                                                                                                                                                                                                                                                                                                                                                                                                                                                                                                                                                          |                                                                                                                            | :                                                                                                                             |

NOTE: In all cases locate the spot of the proposed drilling locaton.

#### In plotting the proposed location of the well, you must show:

- 1. The manner in which you are using the depicted plat by identifying section lines, i.e. 1 section, 1 section with 8 surrounding sections, 4 sections, etc.
- 2. The distance of the proposed drilling location from the south / north and east / west outside section lines.
- 3. The distance to the nearest lease or unit boundary line (in footage).
- 4. If proposed location is located within a prorated or spaced field a certificate of acreage attribution plat must be attached: (C0-7 for oil wells; CG-8 for gas wells).
- 5. The predicted locations of lease roads, tank batteries, pipelines, and electrical lines.