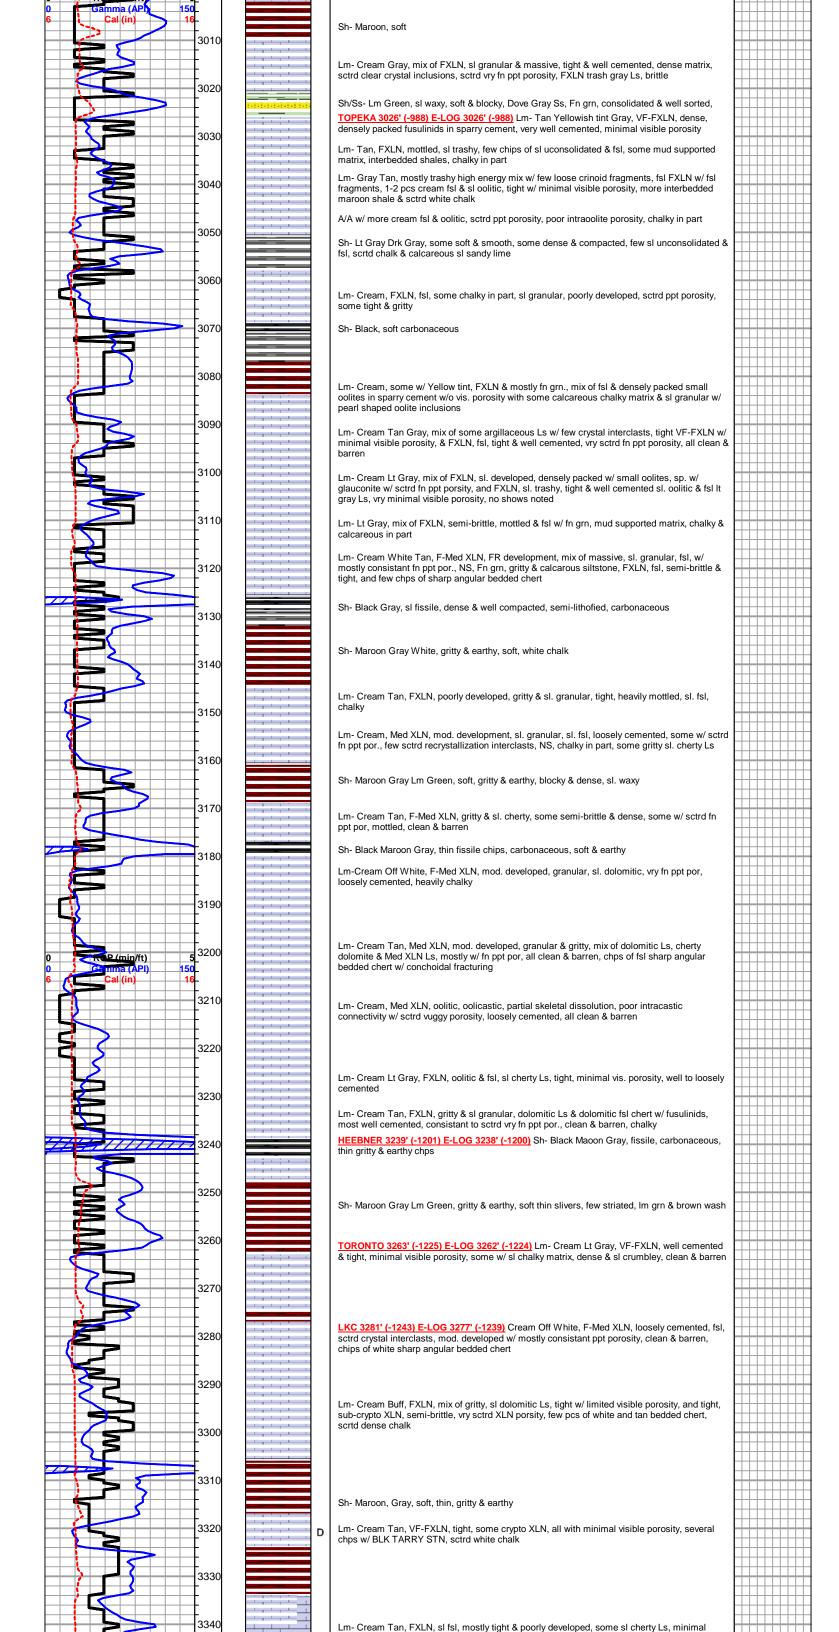

### Tops

| Name     | Тор   | Datum |
|----------|-------|-------|
| Anhy     | 1572' | +466  |
| B/Anhy   | 1606  | +432  |
| Heebner  | 3238' | -1200 |
| Toronto  | 3262' | -1224 |
| Lansing  | 3277' | -1739 |
| B/KC     | 3482' | -1444 |
| Marmaton | 3516' | -1478 |
| Arbuckle | 3578' | -1540 |