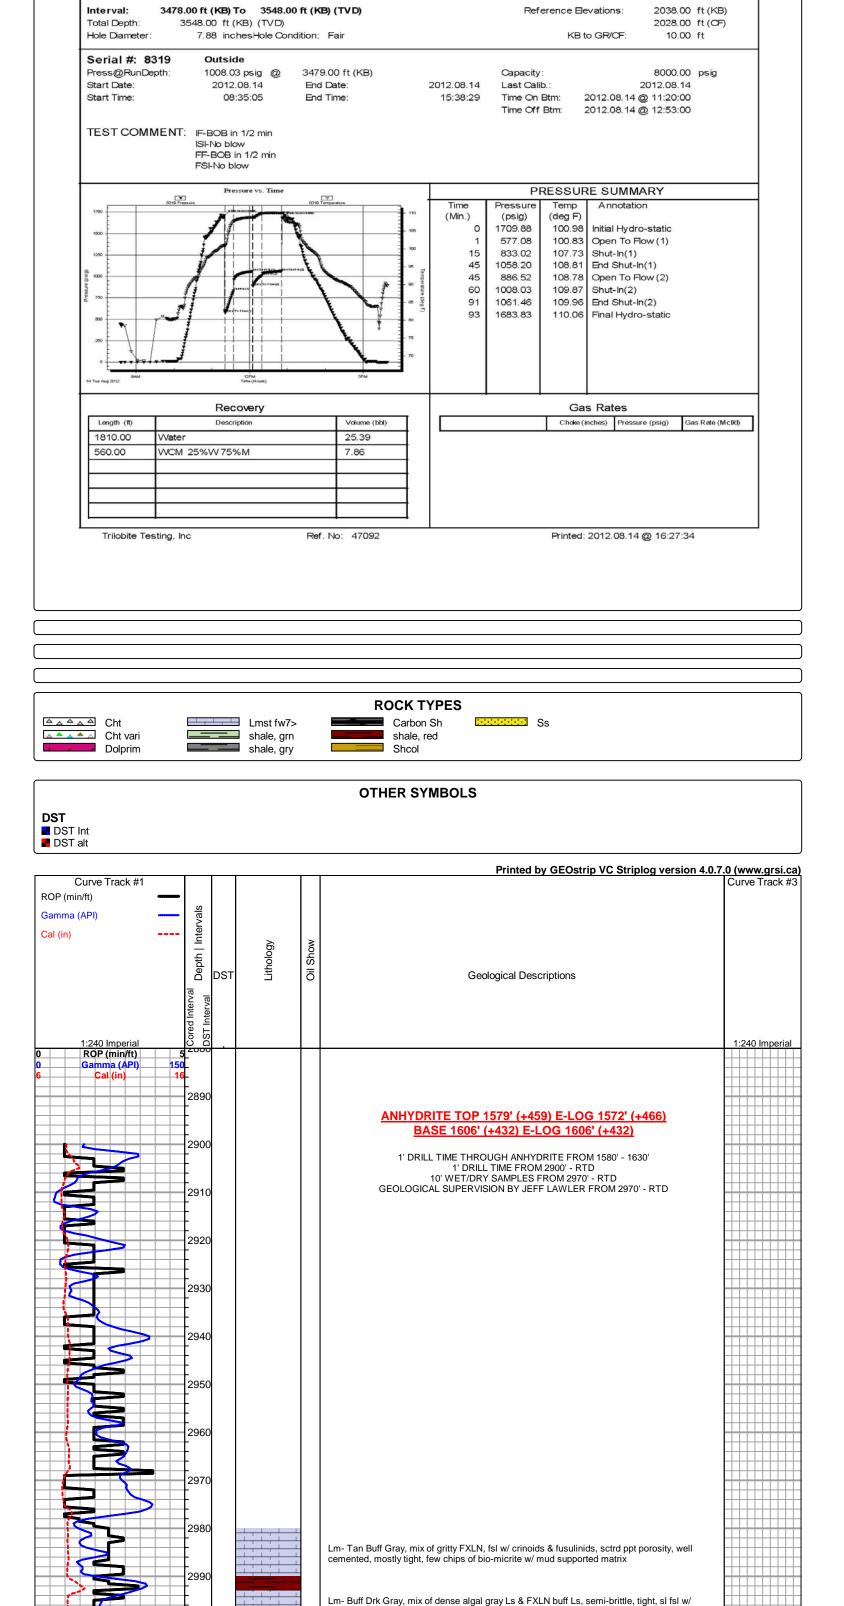

Side Two

Operator Name: \_ Lease Name: \_ \_ Well #: \_ County: \_ INSTRUCTIONS: Show important tops and base of formations penetrated. Detail all cores. Report all final copies of drill stems tests giving interval tested, time tool open and closed, flowing and shut-in pressures, whether shut-in pressure reached static level, hydrostatic pressures, bottom hole temperature, fluid recovery, and flow rates if gas to surface test, along with final chart(s). Attach extra sheet if more space is needed. Attach complete copy of all Electric Wireline Logs surveyed. Attach final geological well site report. **Drill Stem Tests Taken** Yes No Log Formation (Top), Depth and Datum Sample (Attach Additional Sheets) Name Top Datum Samples Sent to Geological Survey ☐ Yes □ No Cores Taken Yes No Electric Log Run Electric Log Submitted Electronically Yes No (If no, Submit Copy) List All E. Logs Run: CASING RECORD Used New Report all strings set-conductor, surface, intermediate, production, etc. Size Hole Size Casing Weight # Sacks Type and Percent Type of Purpose of String Drilled Set (In O.D.) Lbs. / Ft. Additives Depth Cement Used ADDITIONAL CEMENTING / SQUEEZE RECORD Purpose: Depth Type of Cement # Sacks Used Type and Percent Additives Top Bottom Perforate **Protect Casing** Plug Back TD Plug Off Zone PERFORATION RECORD - Bridge Plugs Set/Type Acid, Fracture, Shot, Cement Squeeze Record Shots Per Foot Specify Footage of Each Interval Perforated (Amount and Kind of Material Used) Depth TUBING RECORD: Size: Set At: Packer At: Liner Run: No Yes Producing Method: Date of First, Resumed Production, SWD or ENHR. Pumping Gas Lift Other (Explain) Flowing **Estimated Production** Bbls. Water Bbls. Gas-Oil Ratio Oil Gas Mcf Gravity Per 24 Hours **DISPOSITION OF GAS:** METHOD OF COMPLETION: PRODUCTION INTERVAL: Open Hole Dually Comp. Perf. Commingled Vented Sold Used on Lease (Submit ACO-5) (Submit ACO-4) (If vented, Submit ACO-18.) Other (Specify)

### Tops

| Name     | Тор   | Datum |
|----------|-------|-------|
| Anhy     | 1572' | +466  |
| B/Anhy   | 1606  | +432  |
| Heebner  | 3238' | -1200 |
| Toronto  | 3262' | -1224 |
| Lansing  | 3277' | -1739 |
| B/KC     | 3482' | -1444 |
| Marmaton | 3516' | -1478 |
| Arbuckle | 3578' | -1540 |