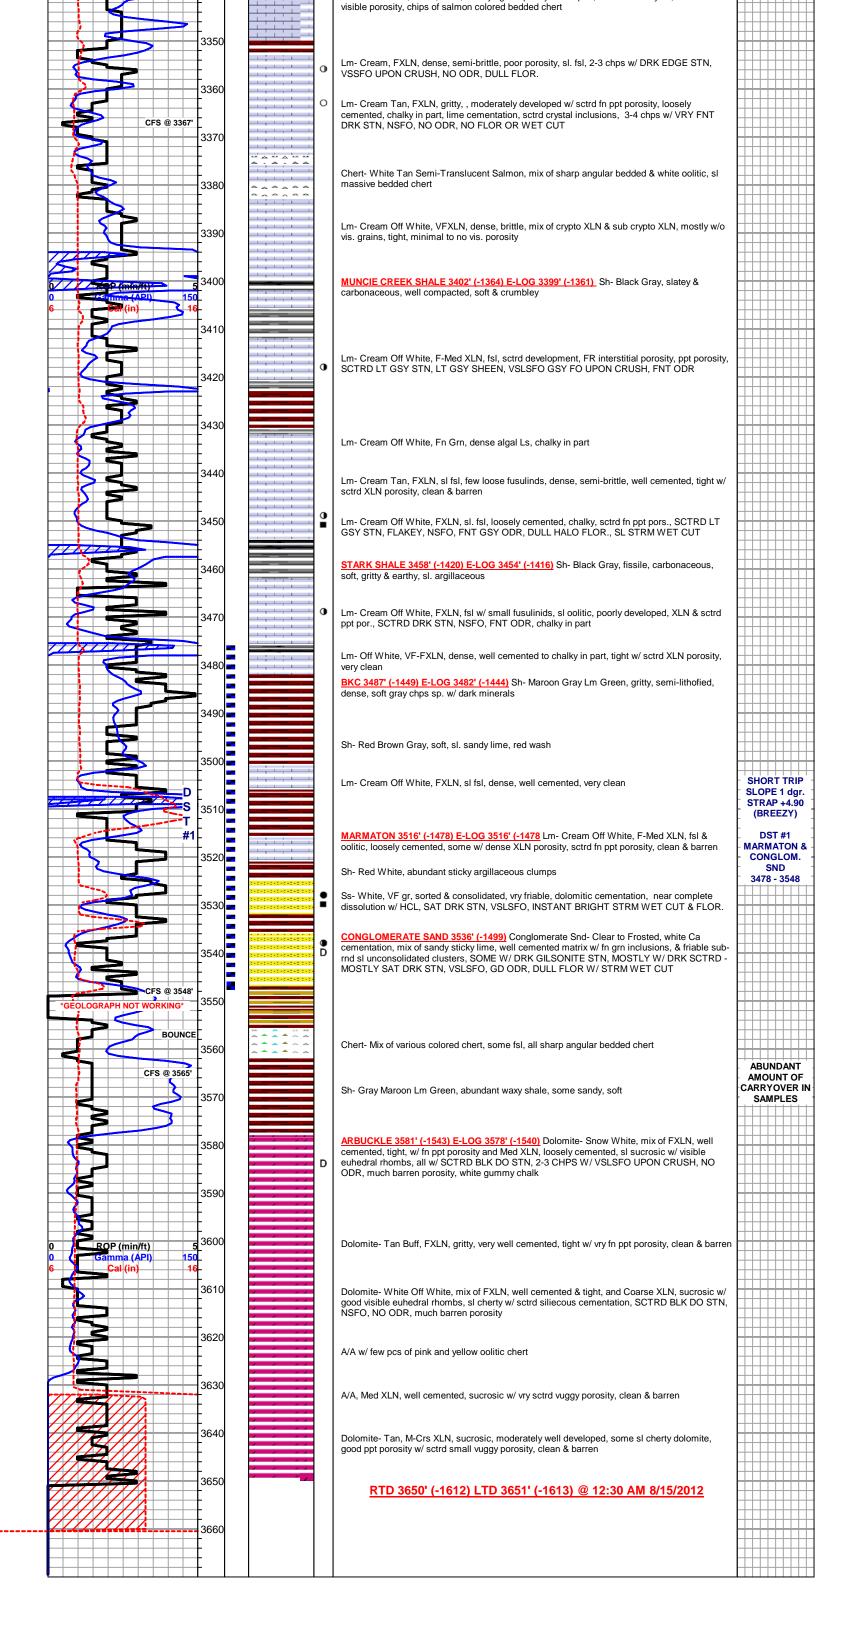

### Tops

| Name     | Тор   | Datum |
|----------|-------|-------|
| Anhy     | 1572' | +466  |
| B/Anhy   | 1606  | +432  |
| Heebner  | 3238' | -1200 |
| Toronto  | 3262' | -1224 |
| Lansing  | 3277' | -1739 |
| B/KC     | 3482' | -1444 |
| Marmaton | 3516' | -1478 |
| Arbuckle | 3578' | -1540 |