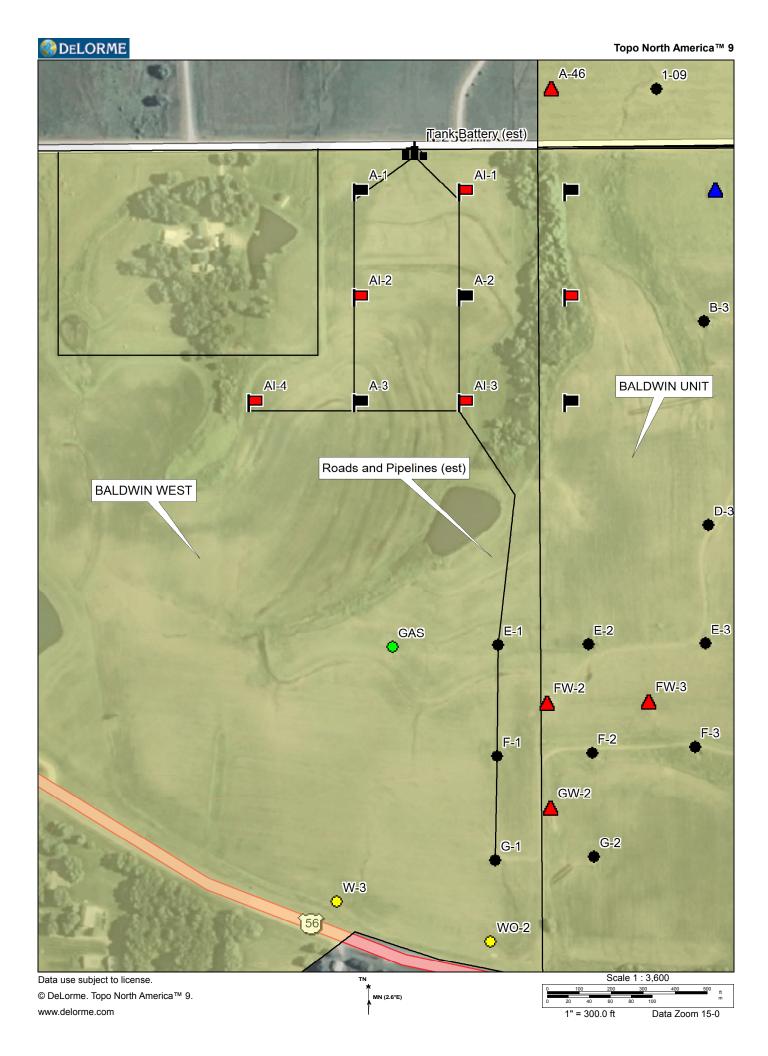

#### **PLAT**

Show location of the well. Show footage to the nearest lease or unit boundary line. Show the predicted locations of lease roads, tank batteries, pipelines and electrical lines, as required by the Kansas Surface Owner Notice Act (House Bill 2032).

#### In plotting the proposed location of the well, you must show:

- 1. The manner in which you are using the depicted plat by identifying section lines, i.e. 1 section, 1 section with 8 surrounding sections, 4 sections, etc.
- 2. The distance of the proposed drilling location from the south / north and east / west outside section lines.
- 3. The distance to the nearest lease or unit boundary line (in footage).
- 4. If proposed location is located within a prorated or spaced field a certificate of acreage attribution plat must be attached: (C0-7 for oil wells; CG-8 for gas wells).
- 5. The predicted locations of lease roads, tank batteries, pipelines, and electrical lines.