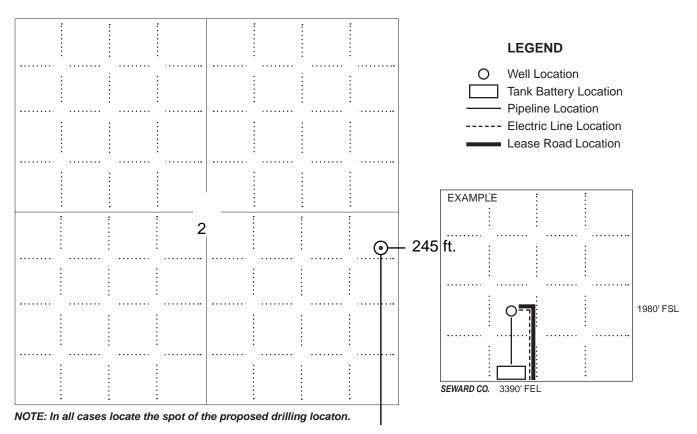

#### IN ALL CASES PLOT THE INTENDED WELL ON THE PLAT BELOW

In all cases, please fully complete this side of the form. Include items 1 through 5 at the bottom of this page.

| Operator:                             | Location of Well: County:                                          |
|---------------------------------------|--------------------------------------------------------------------|
| Lease:                                | feet from N / S Line of Section                                    |
| Well Number:                          | feet from E / W Line of Section                                    |
| Field:                                | SecTwp S. R                                                        |
| Number of Acres attributable to well: | Is Section: Regular or Irregular                                   |
|                                       | If Section is Irregular, locate well from nearest corner boundary. |
|                                       | Section corner used: NE NW SE SW                                   |
|                                       |                                                                    |
| P.I.                                  | 4-                                                                 |

#### **PLAT**

Show location of the well. Show footage to the nearest lease or unit boundary line. Show the predicted locations of lease roads, tank batteries, pipelines and electrical lines, as required by the Kansas Surface Owner Notice Act (House Bill 2032).

#### 2145 ft.

#### In plotting the proposed location of the well, you must show:

- 1. The manner in which you are using the depicted plat by identifying section lines, i.e. 1 section, 1 section with 8 surrounding sections, 4 sections, etc.
- 2. The distance of the proposed drilling location from the south / north and east / west outside section lines.
- 3. The distance to the nearest lease or unit boundary line (in footage).
- 4. If proposed location is located within a prorated or spaced field a certificate of acreage attribution plat must be attached: (C0-7 for oil wells; CG-8 for gas wells).
- 5. The predicted locations of lease roads, tank batteries, pipelines, and electrical lines.