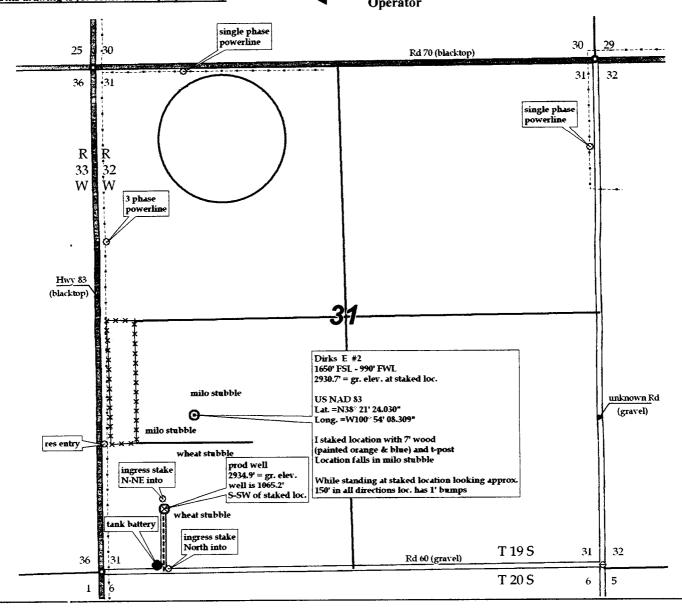

Dirks 'E' #1 & Dirks 'E' #2 Section 31-19S-32W Scott County, Kansas

Dear Ms. Anderson,

Titan Resources, Limited, as Operator, hereby notifies you, as the surface owner, that Titan will be plugging both of the above referenced wells in the near future.

In accordance with the Kansas Surface Owner Notice Act (House Bill 2032), Titan has included a copy of both Well Plugging Applications, prior Intent to Drill, and Plat, for your reference and as required by the Kansas Corporation Commission.