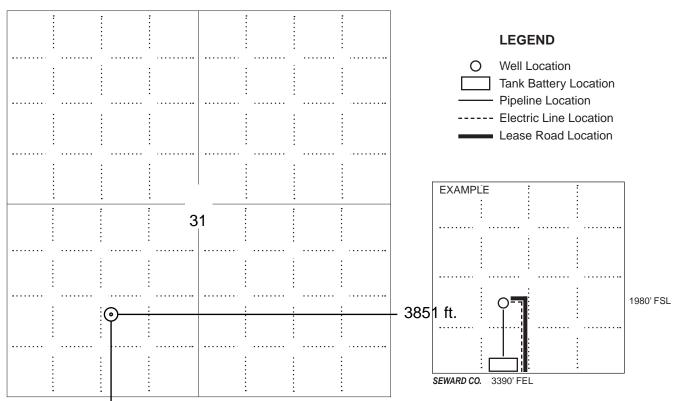

|
| Field:                                | Sec Twp S. R                                                                                         |
| Number of Acres attributable to well: | Is Section: Regular or Irregular                                                                     |
|                                       | If Section is Irregular, locate well from nearest corner boundary.  Section corner used: NE NW SE SW |

#### **PLAT**

Show location of the well. Show footage to the nearest lease or unit boundary line. Show the predicted locations of lease roads, tank batteries, pipelines and electrical lines, as required by the Kansas Surface Owner Notice Act (House Bill 2032).

You may attach a separate plat if desired.



NOTE: In all cases locate the spot of the proposed drilling locaton.

#### 1128 ft.

#### In plotting the proposed location of the well, you must show:

- 1. The manner in which you are using the depicted plat by identifying section lines, i.e. 1 section, 1 section with 8 surrounding sections, 4 sections, etc.
- 2. The distance of the proposed drilling location from the south / north and east / west outside section lines.
- 3. The distance to the nearest lease or unit boundary line (in footage).
- 4. If proposed location is located within a prorated or spaced field a certificate of acreage attribution plat must be attached: (C0-7 for oil wells; CG-8 for gas wells).
- 5. The predicted locations of lease roads, tank batteries, pipelines, and electrical lines.



## KANSAS CORPORATION COMMI