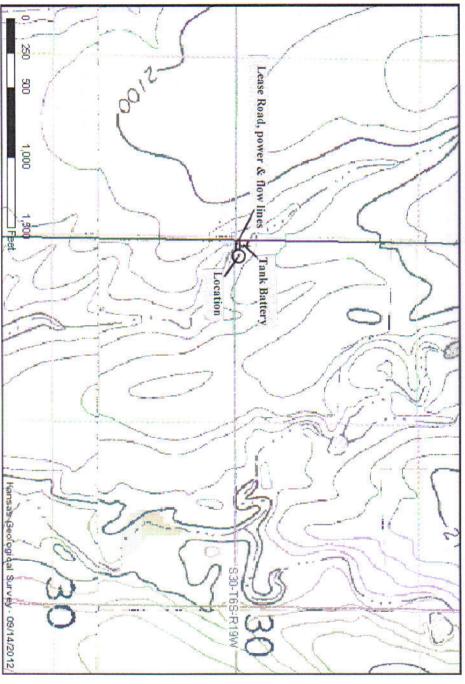

| _                                                                                                                                                                                                                                                                                                                                                                                                                                                        |  |  |  |

# COTTONWOOD 30-1



SWSWSWNW SEC 30, T6S, R19W ROOKS COUNTY, KANSAS

SCALE

## CORAL PRODUCTION CORPORATION IVES LEASE W. 1/2, SECTION 30, T65, R19W ROOKS COUNTY, KANSAS



Controlling data is pased upon the best maps and photographs dvallable to us and upon a regular section of land containing 640 ocres.

September 13. 2012

Approximate section lines were determined using the normal standard of core of allifuld surveyors proprieting in the state of Kadids. The section corpores, which establish the precise section lines, were not necessarily located and the error location of the cirilate location in the section is not quaranteed. Therefore, the appropriate necessary and section in the section of all other portles relying thereon operation had control Radids difficial Services. Inc., I safficial and employee