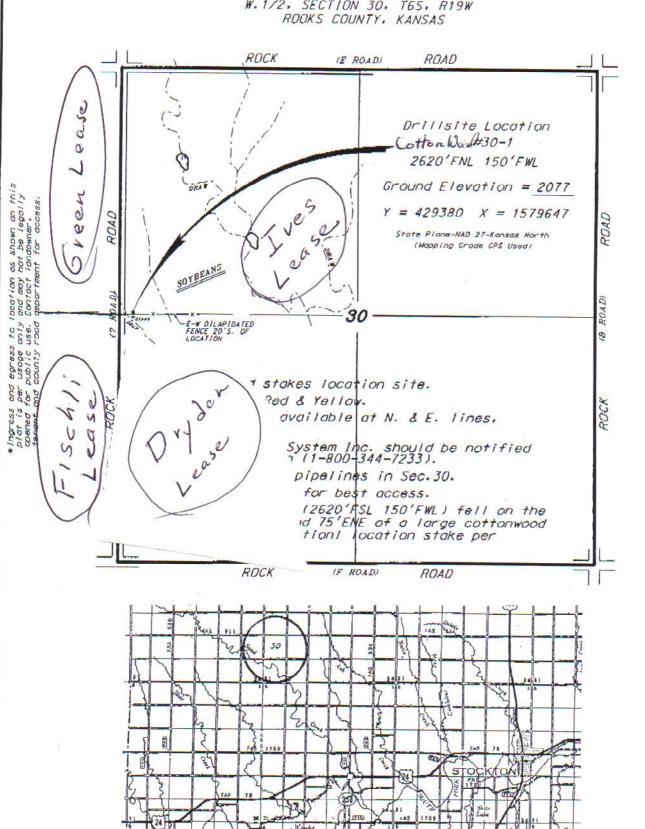

| _                                                                                                                                                                                                                                                                                                                                                                                                                                                        |  |  |  |

# COTTONWOOD 30-1



SWSWSWNW SEC 30, T6S, R19W ROOKS COUNTY, KANSAS

SCALE

## CORAL PRODUCTION CORPORATION IVES LEASE W. 1/2, SECTION 30, T65, R19W ROOKS COUNTY, KANSAS



Controlling data is pased upon the best maps and photographs dvallable to us and upon a regular section of land containing 640 ocres.

September 13. 2012

Approximate section lines were determined using the normal standard of core of allifuld surveyors proprieting in the state of Kadids. The section corpores, which establish the precise section lines, were not necessarily located and the error location of the cirilate location in the section is not quaranteed. Therefore, the appropriate necessary and section in the section of all other portles relying thereon operation had control Radids difficial Services. Inc., I safficial and employees hormlass from all leases, closts and appears and said entitles released from any licollity from incidental or consequential debugges.



# BK 0 4 2 0 P