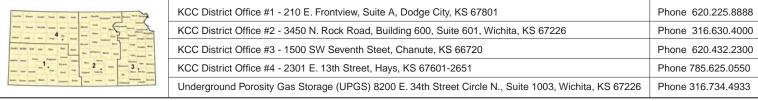

## TEMPORARY ABANDONMENT WELL APPLICATION

|                                              |               | Mail to the App    | ropriate l | KCC Conserv                                                                                       | ation Office: |                                                |                                    |            |  |  |             |
|----------------------------------------------|---------------|--------------------|------------|---------------------------------------------------------------------------------------------------|---------------|------------------------------------------------|------------------------------------|------------|--|--|-------------|
|                                              |               |                    |            |                                                                                                   |               | ···                                            |                                    |            |  |  |             |
| Review Completed by:                         |               | (                  |            |                                                                                                   |               | TA Appr                                        | TA Approved: Yes Denied            |            |  |  |             |
| Do NOT Write in This<br>Space - KCC USE ONLY |               |                    | esults:    |                                                                                                   | Date Plugged: | Date Repaired: D                               | epaired: Date Put Back in Service: |            |  |  |             |
|                                              |               | Submitte           | ed Ele     | ctronically                                                                                       | /             |                                                |                                    |            |  |  |             |
|                                              | At            | 10 1-661           | r 6110     | iadon interval -                                                                                  | to re         | or or open note the                            | vai 10                             |            |  |  |             |
| •                                            |               | to Feet<br>to Feet |            |                                                                                                   |               | et or Open Hole Inter<br>et or Open Hole Inter | val to Feet                        |            |  |  |             |
| rmation Name Formation Top Formation B       |               | •                  | ·          |                                                                                                   |               |                                                |                                    |            |  |  |             |
| Geological Data:                             |               |                    |            |                                                                                                   |               |                                                |                                    |            |  |  |             |
| otal Depth:                                  | Plug Bac      | k Depth:           |            | Plug Back Metho                                                                                   | od:           |                                                |                                    |            |  |  |             |
|                                              | pe: Size: Ir  |                    |            |                                                                                                   |               |                                                |                                    |            |  |  |             |
|                                              |               |                    |            |                                                                                                   |               |                                                | // sack of cement                  |            |  |  |             |
| Depth and Type: Junk i                       |               |                    |            |                                                                                                   |               |                                                |                                    |            |  |  |             |
| o you have a valid Oil & G                   | as Lease? Yes | ] No               |            |                                                                                                   |               |                                                |                                    |            |  |  |             |
| Casing Squeeze(s):                           | to w /        | sacks of ce        | ment,      | to                                                                                                | (bottom) W /  | sacks of cement.                               | Date:                              |            |  |  |             |
| Casing Fluid Level: How Determined?          |               |                    |            |                                                                                                   |               |                                                |                                    |            |  |  |             |
|                                              |               |                    |            |                                                                                                   |               |                                                |                                    |            |  |  |             |
| Top of Cement  Bottom of Cement              |               |                    |            |                                                                                                   |               |                                                |                                    |            |  |  |             |
| Amount of Cement                             |               |                    |            |                                                                                                   |               |                                                |                                    |            |  |  |             |
| Setting Depth                                |               |                    |            |                                                                                                   |               |                                                |                                    |            |  |  |             |
| Size                                         |               |                    |            |                                                                                                   |               |                                                |                                    |            |  |  |             |
|                                              | Conductor     | Surface            | Pro        | oduction                                                                                          | Intermediate  | Liner                                          | Tubing                             |            |  |  |             |
|                                              |               |                    |            | Spud Date:                                                                                        |               | Date Shut-In: _                                |                                    |            |  |  |             |
| Contact Person:                              |               |                    |            | Well Type: (check one) Oil Gas OG WSW Other:  SWD Permit #: ENHR Permit #:  Gas Storage Permit #: |               |                                                |                                    |            |  |  |             |
|                                              |               |                    |            |                                                                                                   |               |                                                |                                    |            |  |  | GL          |
|                                              |               |                    |            |                                                                                                   |               |                                                | /ell #:                            |            |  |  |             |
|                                              |               |                    |            | —————————————————————————————————————                                                             |               |                                                |                                    |            |  |  |             |
|                                              |               |                    |            |                                                                                                   |               |                                                |                                    | Address 2: |  |  |             |
|                                              |               |                    |            | Address 1:                                                                                        |               |                                                |                                    |            |  |  | . R 🗆 E 🗆 W |
| lame:                                        |               |                    |            | Spot Description:                                                                                 |               |                                                |                                    |            |  |  |             |
| PPERATOR: License#                           |               |                    |            | API No. 15                                                                                        |               |                                                |                                    |            |  |  |             |