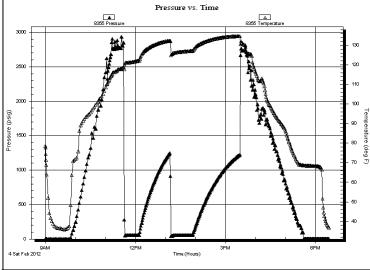

# Tops

| Name         | Тор  | Datum          |  |  |
|--------------|------|----------------|--|--|
| Heebner      | 4221 | -1608          |  |  |
| Lansing      | 4370 | -1757          |  |  |
| ВКС          | 4983 | -2370<br>-2442 |  |  |
| Marmaton     | 5055 |                |  |  |
| Cherokee     | 5251 | -2638          |  |  |
| Morrow Shale | 5582 | -2969          |  |  |
| Morrow SS    | 5701 | -3088          |  |  |
| Miss Chester | 5722 | -3109          |  |  |
| St. Gen      | 5993 | -3380          |  |  |