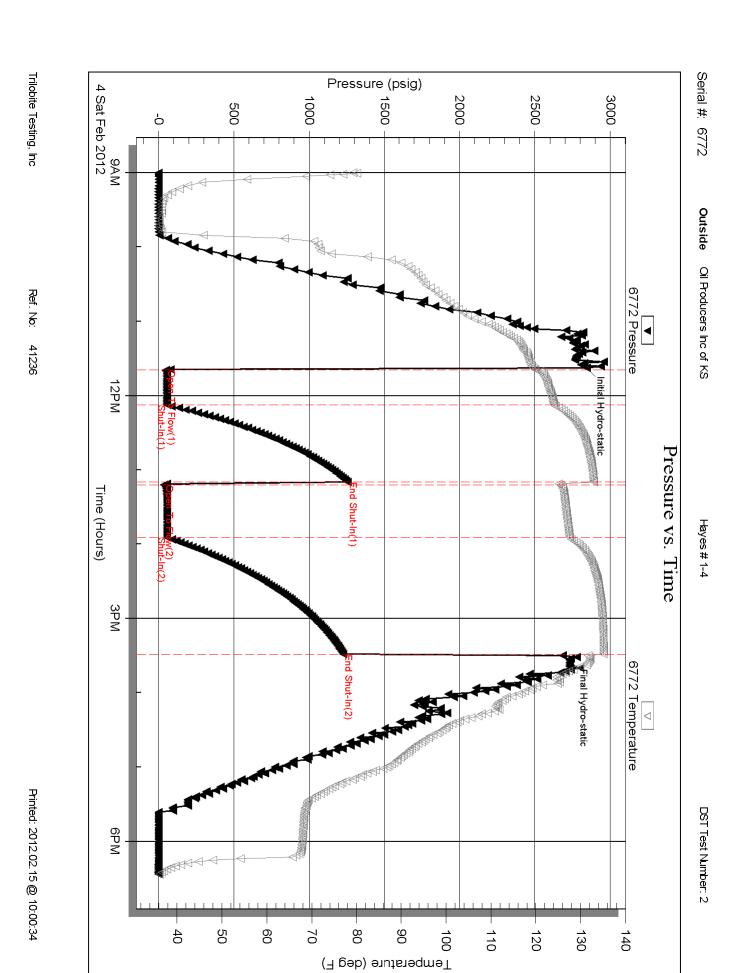

Side Two

| Operator Name:                                                           |                                                                                       |                                                                                                    | Lease Name                    | e:        |                          |                                             | _ Well #:         |                     |
|--------------------------------------------------------------------------|---------------------------------------------------------------------------------------|----------------------------------------------------------------------------------------------------|-------------------------------|-----------|--------------------------|---------------------------------------------|-------------------|---------------------|
| Sec Twp                                                                  | S. R                                                                                  | East West                                                                                          | County:                       |           |                          |                                             |                   |                     |
| time tool open and clos                                                  | sed, flowing and shut<br>s if gas to surface tes                                      | I base of formations per<br>in pressures, whether set, along with final chart<br>well site report. | shut-in pressure              | reached s | static level,            | hydrostatic press                           | sures, bottom h   | ole temperature, fl |
| Orill Stem Tests Taken (Attach Additional S                              |                                                                                       | Yes No                                                                                             |                               | Log       | Formatio                 | n (Top), Depth an                           | d Datum           | Sample              |
| Samples Sent to Geolo                                                    |                                                                                       | ☐ Yes ☐ No                                                                                         | N                             | lame      |                          |                                             | Тор               | Datum               |
| Cores Taken Electric Log Run Electric Log Submitted (If no, Submit Copy) | I Electronically                                                                      | Yes No Yes No Yes No                                                                               |                               |           |                          |                                             |                   |                     |
| List All E. Logs Run:                                                    |                                                                                       |                                                                                                    | RECORD [                      |           | Used                     |                                             |                   |                     |
|                                                                          | Size Hole                                                                             | Report all strings set-<br>Size Casing                                                             | -conductor, surface<br>Weight |           | ate, producti<br>Setting | on, etc.  Type of                           | # Sacks           | Type and Percen     |
| Purpose of String                                                        | Drilled                                                                               | Set (In O.D.)                                                                                      | Lbs. / Ft.                    |           | Depth                    | Cement                                      | Used              | Additives           |
|                                                                          |                                                                                       | ADDITIONA                                                                                          | L OFMENTING (                 | 00115575  | DECORD                   |                                             |                   |                     |
|                                                                          |                                                                                       | ADDITIONA                                                                                          | L CEMENTING / :               | SQUEEZE   | RECORD                   |                                             |                   |                     |
| Purpose:  Perforate Protect Casing Plug Back TD Plug Off Zone            | Depth<br>Top Bottom                                                                   | Type of Cement                                                                                     | # Sacks Used                  | d         |                          | Type and F                                  | Percent Additives |                     |
|                                                                          |                                                                                       |                                                                                                    |                               |           |                          |                                             |                   |                     |
| Shots Per Foot                                                           | Shots Per Foot  PERFORATION RECORD - Bridge Plug Specify Footage of Each Interval Per |                                                                                                    |                               |           |                          | cture, Shot, Cement<br>mount and Kind of Ma | •                 | d Depth             |
|                                                                          |                                                                                       |                                                                                                    |                               |           |                          |                                             |                   |                     |
| TUBING RECORD:                                                           | Size:                                                                                 | Set At:                                                                                            | Packer At:                    | Line      | r Run:                   | Yes No                                      |                   |                     |
| Date of First, Resumed I                                                 | Production, SWD or ENI                                                                | HR. Producing Me                                                                                   | thod:                         | Gas Li    | ift C                    | Other (Explain)                             |                   |                     |
| Estimated Production<br>Per 24 Hours                                     | Oil E                                                                                 | Bbls. Gas                                                                                          | Mcf                           | Water     | В                        | bls. (                                      | Gas-Oil Ratio     | Gravity             |
| DISPOSITION OF GAS:    Vented                                            |                                                                                       |                                                                                                    |                               |           | . Cor                    | nmingled<br>mit ACO-4)                      | PRODUCTIO         | ON INTERVAL:        |
| (If vented, Sub                                                          | mit ACO-18.)                                                                          | Other (Specify) _                                                                                  |                               |           |                          |                                             |                   |                     |

# Tops

| Name         | Тор  | Datum          |  |  |
|--------------|------|----------------|--|--|
| Heebner      | 4221 | -1608          |  |  |
| Lansing      | 4370 | -1757          |  |  |
| ВКС          | 4983 | -2370<br>-2442 |  |  |
| Marmaton     | 5055 |                |  |  |
| Cherokee     | 5251 | -2638          |  |  |
| Morrow Shale | 5582 | -2969          |  |  |
| Morrow SS    | 5701 | -3088          |  |  |
| Miss Chester | 5722 | -3109          |  |  |
| St. Gen      | 5993 | -3380          |  |  |