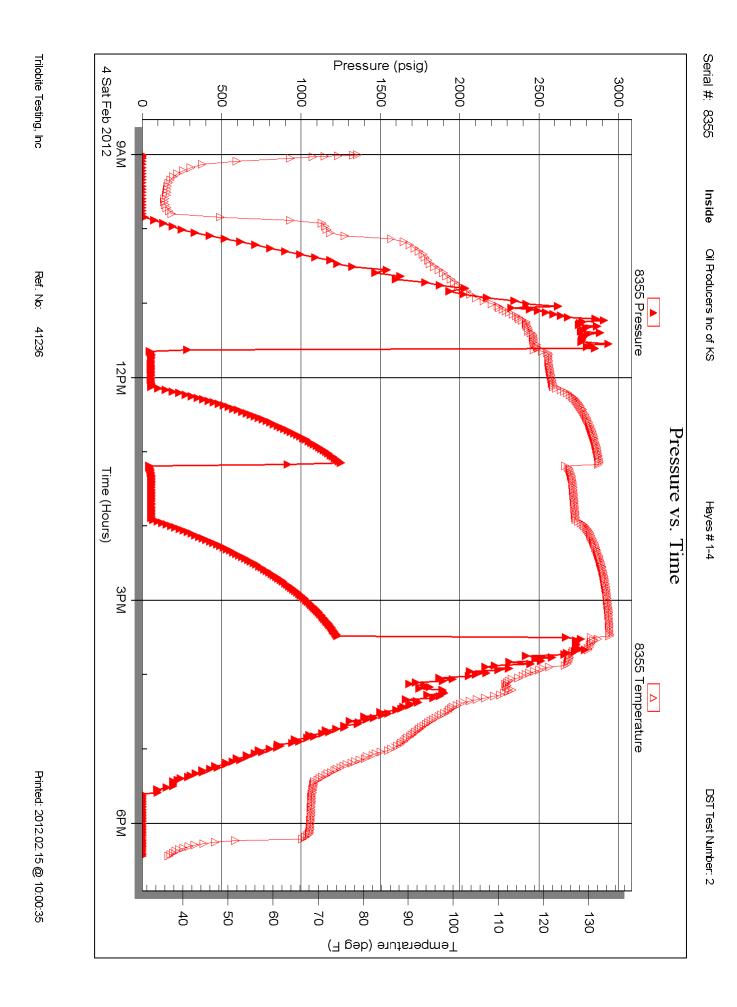

| Form      | ACO1 - Well Completion       |  |  |  |  |  |
|-----------|------------------------------|--|--|--|--|--|
| Operator  | Oil Producers Inc. of Kansas |  |  |  |  |  |
| Well Name | Hays 1-4                     |  |  |  |  |  |
| Doc ID    | 1093720                      |  |  |  |  |  |