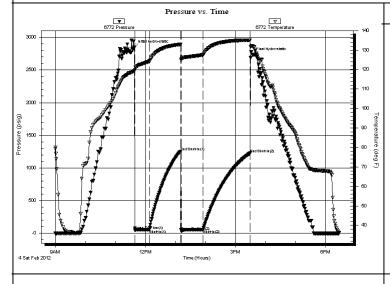

# Tops

| Name         | Тор  | Datum          |  |  |
|--------------|------|----------------|--|--|
| Heebner      | 4221 | -1608          |  |  |
| Lansing      | 4370 | -1757          |  |  |
| ВКС          | 4983 | -2370<br>-2442 |  |  |
| Marmaton     | 5055 |                |  |  |
| Cherokee     | 5251 | -2638          |  |  |
| Morrow Shale | 5582 | -2969          |  |  |
| Morrow SS    | 5701 | -3088          |  |  |
| Miss Chester | 5722 | -3109          |  |  |
| St. Gen      | 5993 | -3380          |  |  |