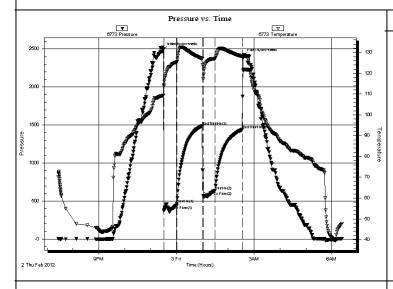

# Tops

| Name         | Тор  | Datum          |  |  |
|--------------|------|----------------|--|--|
| Heebner      | 4221 | -1608          |  |  |
| Lansing      | 4370 | -1757          |  |  |
| ВКС          | 4983 | -2370<br>-2442 |  |  |
| Marmaton     | 5055 |                |  |  |
| Cherokee     | 5251 | -2638          |  |  |
| Morrow Shale | 5582 | -2969          |  |  |
| Morrow SS    | 5701 | -3088          |  |  |
| Miss Chester | 5722 | -3109          |  |  |
| St. Gen      | 5993 | -3380          |  |  |