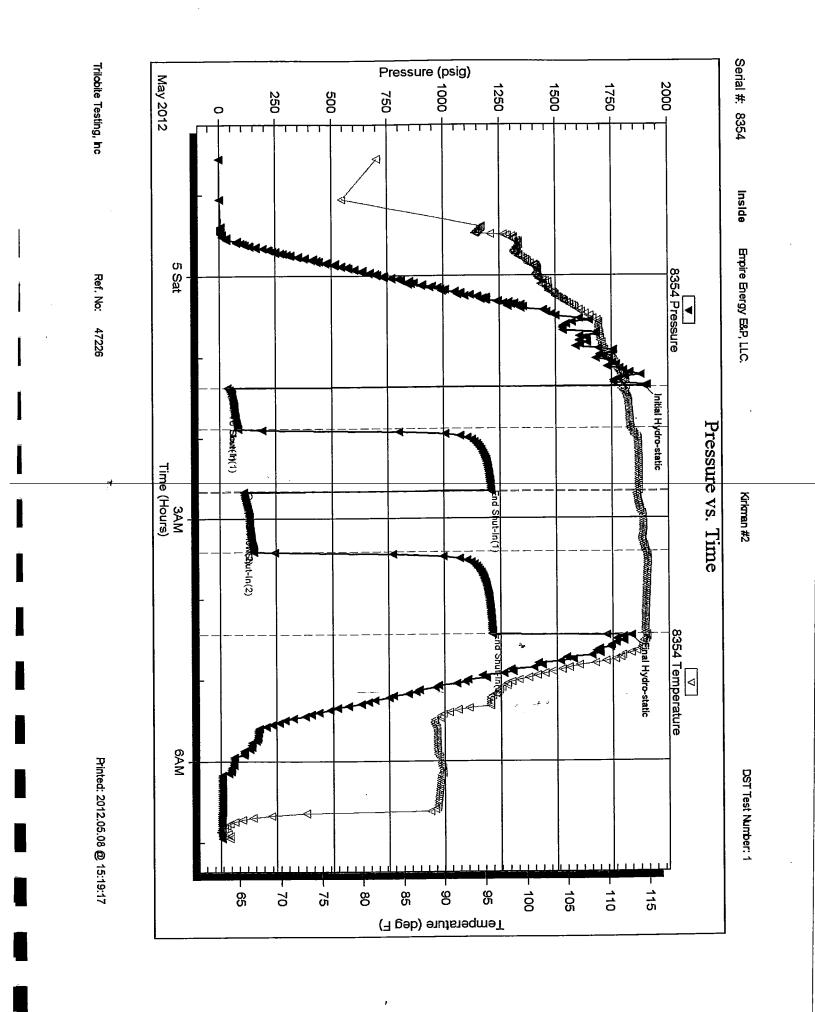

2012.05.05 @ 04:27:15

TEST COMMENT: IF-Fair building blow . BOB in 18 minutes.

ISI-No Return.

FF-Weak building blow . BOB in 33 minutes.

FSI-No Return.

|                       |                                               |               | Pressure                                         | vs. Time                                         |                  |             |                |
|-----------------------|-----------------------------------------------|---------------|--------------------------------------------------|--------------------------------------------------|------------------|-------------|----------------|
| 2000                  |                                               | 6254 Pressure |                                                  |                                                  | #254 Temperature |             |                |
|                       |                                               | 1 1           | ) mar polymerate                                 | <b></b>                                          | Non-rose         |             | 115            |
| 7750 E                |                                               |               |                                                  | <del>                                     </del> | 12.              |             | 110            |
| Ę                     |                                               | A             | i   i                                            | i I i                                            | <b>X</b>         | :           | 105            |
| 1000                  |                                               | <b>- 11</b>   | 1 -                                              |                                                  | 1 1              |             | 1_             |
|                       | •                                             | /             | !                                                | !                                                | J. L.            |             | "              |
| a 250 <del> </del>    |                                               | 1             |                                                  | MENTACO                                          |                  |             | 95             |
| <u>.</u>              |                                               |               | <b>│</b>                                         | <del>                                    </del>  | <del>     </del> |             | - 00           |
|                       | - 1                                           | Į.            | ∬                                                |                                                  | 1                |             | 1              |
| - m-                  | <del>-</del>                                  | <del>-{</del> | <del>                                     </del> | <del>                                     </del> | + + -            | +           | 1 _            |
| Ė                     | V                                             | 1             | {                                                | ] [ [                                            | 1                | '           | <b>†</b> "     |
| <b>∞</b> <del>[</del> | <del></del> -                                 | 1             |                                                  |                                                  | 1                |             | <del>م</del> [ |
| 20                    | á                                             | <i>i</i>      |                                                  | ∐                                                | <u> </u>         |             | <b>]</b> 70    |
| ~F                    | į                                             |               | 1,114(0                                          | 2010                                             | "                |             | 1.             |
| ۰                     | <u>, , , , , , , , , , , , , , , , , , , </u> |               | 2-02                                             | !                                                |                  | T           | 1              |
| ţ,                    |                                               | 65x           |                                                  | 344                                              |                  | <del></del> | 4              |
| May 2012              |                                               | 0 oz.         | Time                                             | (Hours)                                          |                  |             |                |

|                     | PRESSURE SUMMARY |                      |         |                      |  |  |  |
|---------------------|------------------|----------------------|---------|----------------------|--|--|--|
| 1                   | Time             | Pressure             | Temp    | Annotation           |  |  |  |
|                     | (Min.)           | (psig)               | (deg F) | *                    |  |  |  |
|                     | 0                | 1895.28              | 112.26  | Initial Hydro-static |  |  |  |
|                     | 1                | 36.75                | 111.80  | Open To Flow (1)     |  |  |  |
|                     | 31               | 82.34                | 112.80  | Shut-In(1)           |  |  |  |
| _                   | 78               | 1204.46              | 113.79  | End Shut-In(1)       |  |  |  |
|                     | 78               | 106.77               | 113.55  | Open To Flow (2)     |  |  |  |
| Temperature (deg F) | 123              | 151.81               | 114.51  | Shut-In(2)           |  |  |  |
| 6                   | 185              | 1212. <del>8</del> 1 | 114.48  | End Shut-In(2)       |  |  |  |
| 3                   | 186              | 1833.22              | 114.68  | Final Hydro-static   |  |  |  |
|                     | 1                |                      |         | <u> </u>             |  |  |  |
|                     | · ·              |                      |         |                      |  |  |  |
|                     |                  | . =:                 | -       |                      |  |  |  |
|                     |                  |                      |         |                      |  |  |  |
|                     |                  |                      | 1       |                      |  |  |  |
|                     |                  | ŀ                    |         | 1                    |  |  |  |