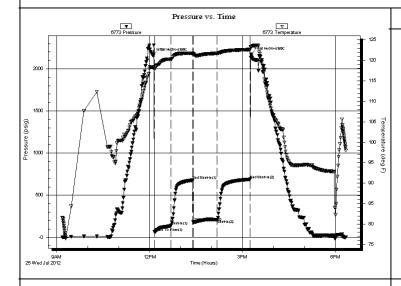

## Tops

| Name          | Тор   | Datum |
|---------------|-------|-------|
| Anhy          | 1435' | +935  |
| B/Anhy        | 1461' | =909  |
| Heebner       | 3956' | -1586 |
| Lansing       | 4055' | -1685 |
| Stark         | 4291' | -1921 |
| B/KC          | 4397' | -2027 |
| Ft.Scott      | 4569' | -2197 |
| Mississippian | 4645' | -2279 |
| Osage         | 4658' | -2288 |