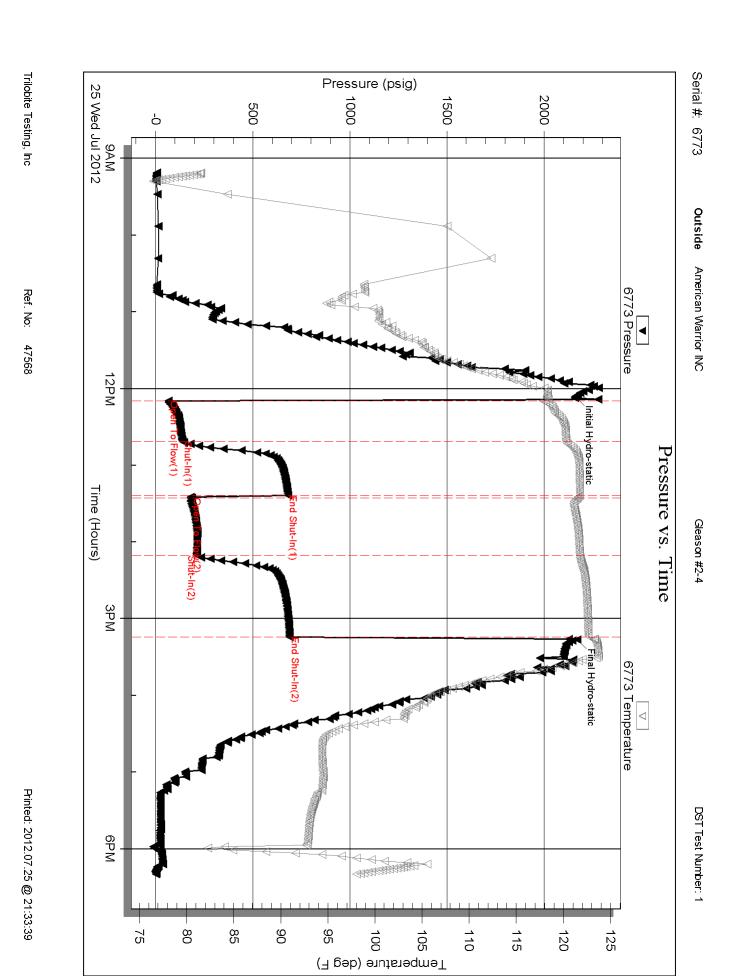

## Tops

| Name          | Тор   | Datum |
|---------------|-------|-------|
| Anhy          | 1435' | +935  |
| B/Anhy        | 1461' | =909  |
| Heebner       | 3956' | -1586 |
| Lansing       | 4055' | -1685 |
| Stark         | 4291' | -1921 |
| B/KC          | 4397' | -2027 |
| Ft.Scott      | 4569' | -2197 |
| Mississippian | 4645' | -2279 |
| Osage         | 4658' | -2288 |