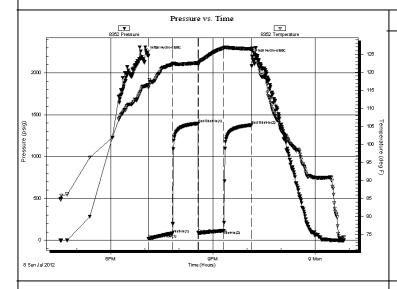

## Tops

| Name          | Тор   | Datum |
|---------------|-------|-------|
| Heebner       | 3797' | -1531 |
| Lansing       | 3839' | -1573 |
| Stark         | 4115' | -1849 |
| B/KC          | 4220' | -1954 |
| Marmaton      | 4242' | -1979 |
| Pawnee        | 4328' | -2062 |
| Ft.Scott      | 4390' | -2124 |
| Cherokee      | 4416' | -2150 |
| Mississippian | 4466' | -2200 |