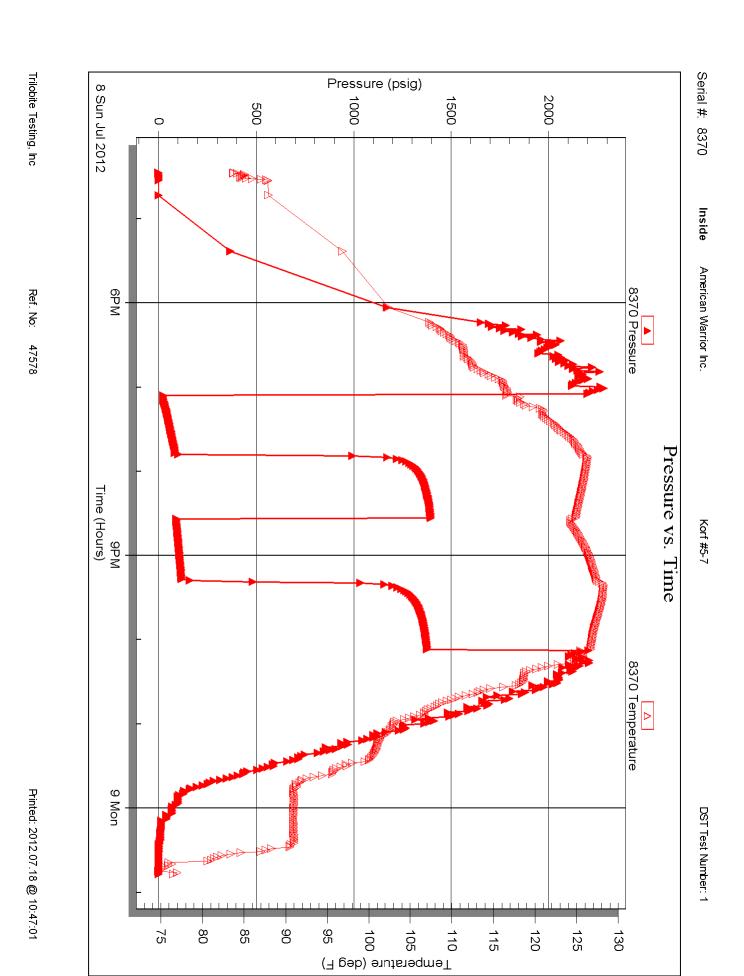

| Form      | ACO1 - Well Completion |
|-----------|------------------------|
| Operator  | American Warrior, Inc. |
| Well Name | Korf 5-7               |
| Doc ID    | 1093980                |

## Tops

| Name          | Тор   | Datum |
|---------------|-------|-------|
| Heebner       | 3797' | -1531 |
| Lansing       | 3839' | -1573 |
| Stark         | 4115' | -1849 |
| B/KC          | 4220' | -1954 |
| Marmaton      | 4242' | -1979 |
| Pawnee        | 4328' | -2062 |
| Ft.Scott      | 4390' | -2124 |
| Cherokee      | 4416' | -2150 |
| Mississippian | 4466' | -2200 |