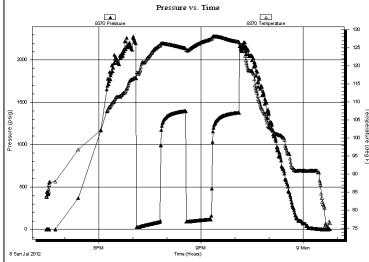

## Tops

| Name          | Тор   | Datum |
|---------------|-------|-------|
| Heebner       | 3797' | -1531 |
| Lansing       | 3839' | -1573 |
| Stark         | 4115' | -1849 |
| B/KC          | 4220' | -1954 |
| Marmaton      | 4242' | -1979 |
| Pawnee        | 4328' | -2062 |
| Ft.Scott      | 4390' | -2124 |
| Cherokee      | 4416' | -2150 |
| Mississippian | 4466' | -2200 |