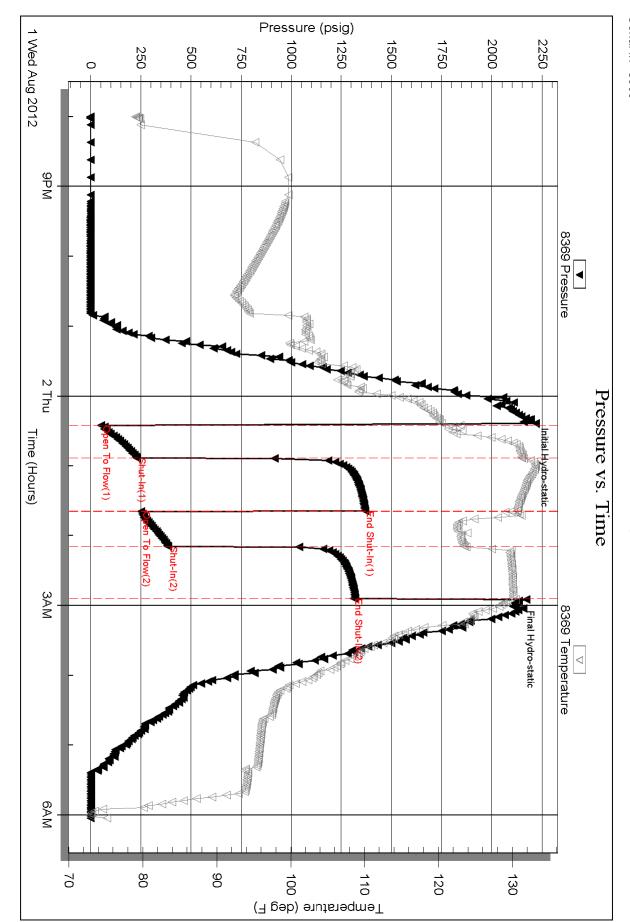

| RILOBITE                                                                                                                                                                                                                                                                                                                                                                                                                                                                                                                                                                                                                                                                                                                                                                                                                                                                                                                                                                                                                                                                                                                                                                                                                                                                                                                                                                                                                                                                                                                                                                                                                                                                                                                                                                                                                                                                                                                                                                                                                                                                                                                       | DRILL STEM TES         | ST REP                 | ORT                                              |                    |                               |                                                 |                                   |
|--------------------------------------------------------------------------------------------------------------------------------------------------------------------------------------------------------------------------------------------------------------------------------------------------------------------------------------------------------------------------------------------------------------------------------------------------------------------------------------------------------------------------------------------------------------------------------------------------------------------------------------------------------------------------------------------------------------------------------------------------------------------------------------------------------------------------------------------------------------------------------------------------------------------------------------------------------------------------------------------------------------------------------------------------------------------------------------------------------------------------------------------------------------------------------------------------------------------------------------------------------------------------------------------------------------------------------------------------------------------------------------------------------------------------------------------------------------------------------------------------------------------------------------------------------------------------------------------------------------------------------------------------------------------------------------------------------------------------------------------------------------------------------------------------------------------------------------------------------------------------------------------------------------------------------------------------------------------------------------------------------------------------------------------------------------------------------------------------------------------------------|------------------------|------------------------|--------------------------------------------------|--------------------|-------------------------------|-------------------------------------------------|-----------------------------------|
|                                                                                                                                                                                                                                                                                                                                                                                                                                                                                                                                                                                                                                                                                                                                                                                                                                                                                                                                                                                                                                                                                                                                                                                                                                                                                                                                                                                                                                                                                                                                                                                                                                                                                                                                                                                                                                                                                                                                                                                                                                                                                                                                | American Warrior Inc.  |                        | Но                                               | dgeman             | n-O'Bra                       | te #4-36                                        |                                   |
| ESTING , INC                                                                                                                                                                                                                                                                                                                                                                                                                                                                                                                                                                                                                                                                                                                                                                                                                                                                                                                                                                                                                                                                                                                                                                                                                                                                                                                                                                                                                                                                                                                                                                                                                                                                                                                                                                                                                                                                                                                                                                                                                                                                                                                   | 10 D0x 333             |                        | 36-2                                             | 22-23 Ho           | odgem                         | an,KS                                           |                                   |
|                                                                                                                                                                                                                                                                                                                                                                                                                                                                                                                                                                                                                                                                                                                                                                                                                                                                                                                                                                                                                                                                                                                                                                                                                                                                                                                                                                                                                                                                                                                                                                                                                                                                                                                                                                                                                                                                                                                                                                                                                                                                                                                                | Garden City KS 67846   |                        | Job                                              | Ticket: 47         | 7085                          | DST                                             | #:1                               |
|                                                                                                                                                                                                                                                                                                                                                                                                                                                                                                                                                                                                                                                                                                                                                                                                                                                                                                                                                                                                                                                                                                                                                                                                                                                                                                                                                                                                                                                                                                                                                                                                                                                                                                                                                                                                                                                                                                                                                                                                                                                                                                                                | ATTN: Kurt Talbott     |                        | Test                                             | Start: 20          | )12.08.01                     | @ 20:00:00                                      | 0                                 |
| GENERAL INFORMATION:                                                                                                                                                                                                                                                                                                                                                                                                                                                                                                                                                                                                                                                                                                                                                                                                                                                                                                                                                                                                                                                                                                                                                                                                                                                                                                                                                                                                                                                                                                                                                                                                                                                                                                                                                                                                                                                                                                                                                                                                                                                                                                           | •                      |                        |                                                  |                    |                               |                                                 |                                   |
| Formation:Miss-OsageDeviated:NoWhipstock:Time Tool Opened:00:25:00Time Test Ended:06:02:30                                                                                                                                                                                                                                                                                                                                                                                                                                                                                                                                                                                                                                                                                                                                                                                                                                                                                                                                                                                                                                                                                                                                                                                                                                                                                                                                                                                                                                                                                                                                                                                                                                                                                                                                                                                                                                                                                                                                                                                                                                     | ft (KB)                |                        | Test<br>Test<br>Unit                             | ter: E             | Conventio<br>Brett Dick<br>59 | onal Bottom<br>kinson                           | Hole (Initial)                    |
| Interval:         4423.00 ft (KB) To         4           Total Depth:         4485.00 ft (KB) (T         4           Hole Diameter:         7.88 inches Ho         4                                                                                                                                                                                                                                                                                                                                                                                                                                                                                                                                                                                                                                                                                                                                                                                                                                                                                                                                                                                                                                                                                                                                                                                                                                                                                                                                                                                                                                                                                                                                                                                                                                                                                                                                                                                                                                                                                                                                                           |                        |                        | Refe                                             | erence Ele<br>KB t | evations:<br>o GR/CF:         | 2266.                                           | 00 ft (KB)<br>00 ft (CF)<br>00 ft |
| Serial #: 8369InsidePress@RunDepth:385.75 psigStart Date:2012.08.01Start Time:20:00:05TEST COMMENT:IF-BOB in 1.5 m                                                                                                                                                                                                                                                                                                                                                                                                                                                                                                                                                                                                                                                                                                                                                                                                                                                                                                                                                                                                                                                                                                                                                                                                                                                                                                                                                                                                                                                                                                                                                                                                                                                                                                                                                                                                                                                                                                                                                                                                             | End Date:<br>End Time: | 2012.08.02<br>06:02:30 | Capacity:<br>Last Calit<br>Time On I<br>Time Off | o.:<br>Btm: 2      |                               | 8000.<br>2012.08.<br>02 @ 00:20:<br>02 @ 02:57: | 00                                |
| ISI-BOB in 8 mir<br>FF-BOB in 3 mir<br>FSI-BOB in 6 mi<br>Pressure vs.                                                                                                                                                                                                                                                                                                                                                                                                                                                                                                                                                                                                                                                                                                                                                                                                                                                                                                                                                                                                                                                                                                                                                                                                                                                                                                                                                                                                                                                                                                                                                                                                                                                                                                                                                                                                                                                                                                                                                                                                                                                         | n                      | 1                      |                                                  |                    |                               |                                                 |                                   |
| 8369 Pressure                                                                                                                                                                                                                                                                                                                                                                                                                                                                                                                                                                                                                                                                                                                                                                                                                                                                                                                                                                                                                                                                                                                                                                                                                                                                                                                                                                                                                                                                                                                                                                                                                                                                                                                                                                                                                                                                                                                                                                                                                                                                                                                  | 11111e                 | Time                   | PF<br>Pressure                                   | RESSUR<br>Temp     |                               |                                                 |                                   |
|                                                                                                                                                                                                                                                                                                                                                                                                                                                                                                                                                                                                                                                                                                                                                                                                                                                                                                                                                                                                                                                                                                                                                                                                                                                                                                                                                                                                                                                                                                                                                                                                                                                                                                                                                                                                                                                                                                                                                                                                                                                                                                                                | Fital Hydro-static     | (Min.)                 | (psig)                                           | (deg F)            |                               |                                                 |                                   |
| 1760                                                                                                                                                                                                                                                                                                                                                                                                                                                                                                                                                                                                                                                                                                                                                                                                                                                                                                                                                                                                                                                                                                                                                                                                                                                                                                                                                                                                                                                                                                                                                                                                                                                                                                                                                                                                                                                                                                                                                                                                                                                                                                                           |                        | 05                     | 2192.55<br>51.72                                 | 120.03<br>122.93   |                               | /dro-static<br>o Flow (1)                       |                                   |
| 1500                                                                                                                                                                                                                                                                                                                                                                                                                                                                                                                                                                                                                                                                                                                                                                                                                                                                                                                                                                                                                                                                                                                                                                                                                                                                                                                                                                                                                                                                                                                                                                                                                                                                                                                                                                                                                                                                                                                                                                                                                                                                                                                           |                        | 33                     | 228.90                                           | 131.28             | Shut-In                       | (1)                                             |                                   |
|                                                                                                                                                                                                                                                                                                                                                                                                                                                                                                                                                                                                                                                                                                                                                                                                                                                                                                                                                                                                                                                                                                                                                                                                                                                                                                                                                                                                                                                                                                                                                                                                                                                                                                                                                                                                                                                                                                                                                                                                                                                                                                                                |                        | 00                     | 1367.63<br>250.64                                |                    | End Shu                       | ut-In(1)<br>o Flow (2)                          |                                   |
|                                                                                                                                                                                                                                                                                                                                                                                                                                                                                                                                                                                                                                                                                                                                                                                                                                                                                                                                                                                                                                                                                                                                                                                                                                                                                                                                                                                                                                                                                                                                                                                                                                                                                                                                                                                                                                                                                                                                                                                                                                                                                                                                |                        | 110                    | 385.75                                           | 123.52             |                               |                                                 |                                   |
| The House 2012 The Ho | о                      | , 154<br>157           | 1310.41<br>2122.74                               | 130.11<br>129.06   | End Shu<br>Final Hy           | ut-In(2)<br>′dro-static                         |                                   |
| Recovery                                                                                                                                                                                                                                                                                                                                                                                                                                                                                                                                                                                                                                                                                                                                                                                                                                                                                                                                                                                                                                                                                                                                                                                                                                                                                                                                                                                                                                                                                                                                                                                                                                                                                                                                                                                                                                                                                                                                                                                                                                                                                                                       |                        |                        | ļ ļ                                              | Ga                 | s Rates                       | ;                                               |                                   |
| Length (ft) Description                                                                                                                                                                                                                                                                                                                                                                                                                                                                                                                                                                                                                                                                                                                                                                                                                                                                                                                                                                                                                                                                                                                                                                                                                                                                                                                                                                                                                                                                                                                                                                                                                                                                                                                                                                                                                                                                                                                                                                                                                                                                                                        | Volume (bbl)           |                        |                                                  | Choke (i           |                               | essure (psig)                                   | Gas Rate (Mcf/d)                  |
| 90.00 V SOCM 10%O 90%M                                                                                                                                                                                                                                                                                                                                                                                                                                                                                                                                                                                                                                                                                                                                                                                                                                                                                                                                                                                                                                                                                                                                                                                                                                                                                                                                                                                                                                                                                                                                                                                                                                                                                                                                                                                                                                                                                                                                                                                                                                                                                                         | 0.44                   |                        |                                                  | •                  | <b>!</b>                      |                                                 | •                                 |
| 60.00 MCO 60%O 40%M                                                                                                                                                                                                                                                                                                                                                                                                                                                                                                                                                                                                                                                                                                                                                                                                                                                                                                                                                                                                                                                                                                                                                                                                                                                                                                                                                                                                                                                                                                                                                                                                                                                                                                                                                                                                                                                                                                                                                                                                                                                                                                            | 0.30                   |                        |                                                  |                    |                               |                                                 |                                   |
| 840.00 GO 30%G 70%O                                                                                                                                                                                                                                                                                                                                                                                                                                                                                                                                                                                                                                                                                                                                                                                                                                                                                                                                                                                                                                                                                                                                                                                                                                                                                                                                                                                                                                                                                                                                                                                                                                                                                                                                                                                                                                                                                                                                                                                                                                                                                                            | 10.62                  |                        |                                                  |                    |                               |                                                 |                                   |
|                                                                                                                                                                                                                                                                                                                                                                                                                                                                                                                                                                                                                                                                                                                                                                                                                                                                                                                                                                                                                                                                                                                                                                                                                                                                                                                                                                                                                                                                                                                                                                                                                                                                                                                                                                                                                                                                                                                                                                                                                                                                                                                                |                        |                        |                                                  |                    |                               |                                                 |                                   |
|                                                                                                                                                                                                                                                                                                                                                                                                                                                                                                                                                                                                                                                                                                                                                                                                                                                                                                                                                                                                                                                                                                                                                                                                                                                                                                                                                                                                                                                                                                                                                                                                                                                                                                                                                                                                                                                                                                                                                                                                                                                                                                                                |                        |                        |                                                  |                    |                               |                                                 |                                   |
|                                                                                                                                                                                                                                                                                                                                                                                                                                                                                                                                                                                                                                                                                                                                                                                                                                                                                                                                                                                                                                                                                                                                                                                                                                                                                                                                                                                                                                                                                                                                                                                                                                                                                                                                                                                                                                                                                                                                                                                                                                                                                                                                |                        |                        |                                                  | Printed            |                               |                                                 |                                   |