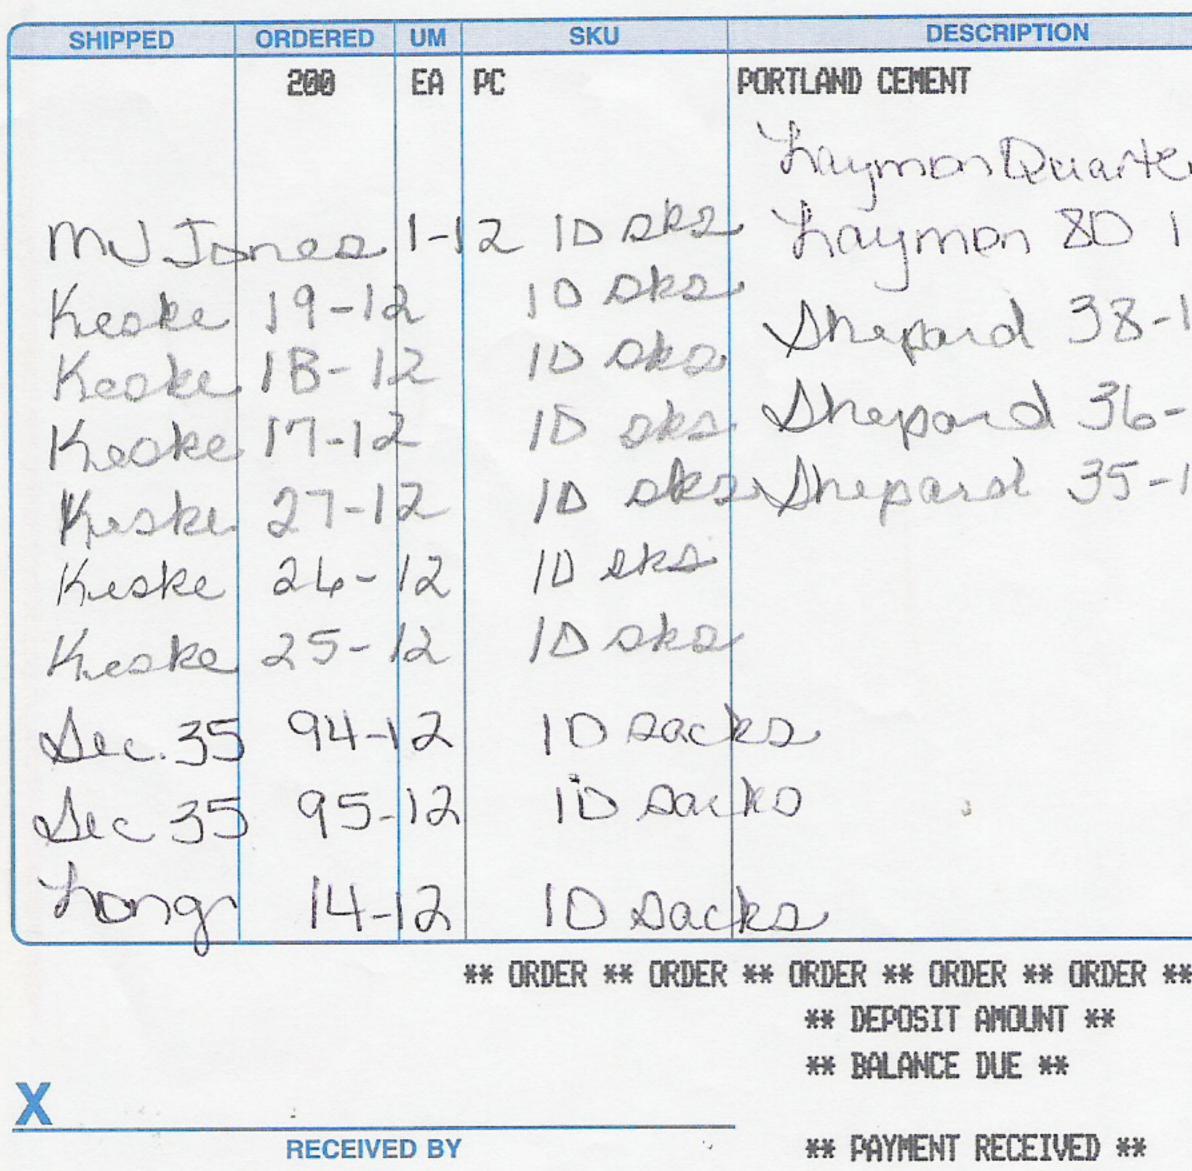

THE NEW KLEIN LUMBER COMPANY 201 W. MADISON P.O. BOX 805 IOLA, KS 66749 PHONE: (620) 365-2201

| CUSTOMER NO. JOB NO. P                                | URCHA     | SE ORDER NO.                 | REFERENCE                                 | TERMS               |                           | CLERK                      | DATE TIME                                         |
|-------------------------------------------------------|-----------|------------------------------|-------------------------------------------|---------------------|---------------------------|----------------------------|---------------------------------------------------|
| 3447                                                  |           |                              | NET                                       | r 10th of Month     | BE                        | 4/                         | /24/12 4:56                                       |
| S<br>LAYMON OIL II<br>1998 SQUIRREL R<br>NEOSHO FALLS | D<br>KS 6 | 5758 S H<br>I<br>P<br>T<br>O |                                           | DEL. DATE:<br>TAX : | 001 IOLAL 3               |                            | DOCH 255131<br>********************************** |
| SHIPPED ORDERED                                       |           | SKU                          | DESCRIPTION                               | LOCATION            | UNITS                     | PRICE/PER                  | EXTENSION                                         |
| 200                                                   | EA        | PC                           | PORTLAND CEMENT                           |                     | 200                       | 9.45 /EA                   | 1,890.00                                          |
|                                                       |           |                              | haymon Duarter                            | 1-12-10             | pKS.                      |                            |                                                   |
| mit                                                   | 1         | 2 IN DR2                     | - Haymon 80 1-                            | 12 - 100            | lacks                     | ,                          |                                                   |
| In Jones                                              | -1-       | in nbo                       | e augmenter de l                          |                     | - 10 A                    |                            |                                                   |
| Keoke 19-1                                            | q         | JU Anche                     | Shapard 38-12                             | 2 10 M              | acker De                  | 14194                      |                                                   |
| Keoke 1B-                                             | 12        |                              | 1 21 1                                    | 1 AI C              | hebo                      |                            |                                                   |
| Keake 17-1                                            | R         | ID DRA                       | Shepard 36-1                              | d IV to             |                           |                            |                                                   |
| Kuske 27-                                             | 12        | 10 des                       | Aneparal 35-12                            | 2 10 2              | RO                        |                            |                                                   |
| passed de                                             | 17        |                              |                                           |                     |                           |                            |                                                   |
| Keske 24-                                             |           |                              |                                           |                     |                           |                            |                                                   |
| Keske 25-                                             | Id        | IDaka                        |                                           |                     |                           |                            |                                                   |
| Dec. 35 94.                                           |           | 10 Rac                       | ks.                                       |                     |                           |                            |                                                   |
| Dec 35 95                                             | -12       | 10 Dar                       | jeo s                                     |                     |                           |                            |                                                   |
| Hongy 14.                                             | -12       | 10 Dac                       | ka                                        |                     |                           |                            |                                                   |
| 0                                                     |           | ** ORDER ** ORDER            | ** ORDER ** ORDER ** ORDER ** O           | IRDER *             |                           | TAXABLE                    | 1890.00                                           |
|                                                       |           |                              | ** DEPOSIT AMOUNT **<br>** BALANCE DUE ** |                     |                           | Non-Taxable<br>Subtotal    | . 0.00 1890.00                                    |
| X                                                     |           |                              | are det that it that a that a             |                     | and practican a practice. | ALL MEANS, & JML & & 1299  |                                                   |
| RECEIV                                                | ED BY     | · · · · ·                    | ** PAYMENT RECEIVED **                    |                     | 0.00                      | TAV AMPHET                 | 474 70                                            |
|                                                       |           |                              |                                           |                     |                           | Tax amount<br>Total amount | 161.60<br>2051.60                                 |