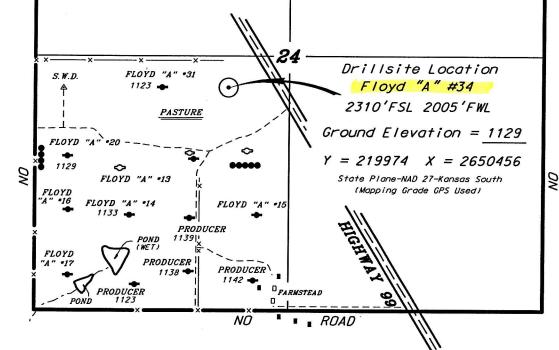

| _                                                                                                                                                                                                                              |  |  |

ROAD



- 2. All flagging Red & Yellow.
- 3. Overhead power available at farmstead in S.1/2, Sec. 24.
- 4. Kansas One Call System Inc. should be notified before excavation (1-800-344-7233).
- 5. CAUTION: Various pipelihes in Sec.24.

NO

- 6. Cattle in pasture at date of staking.
- 7. Contact landowner for best access.





Controlling data is based upon the best maps and photographs available to us and upon a regular section of land containing 640 acres.

September 10, 2012

Approximate section lines were determined using the normal standard of care of olifield surveyors practicing in the state of Kansas. The section corners, which establish the precise section lines, were not necessarily located, and the exact location of the drillstie location in the section is not guaranteed. Therefore, the operator securing this service and accepting this plat and all other parties relying thereon agree to hold Central Kansas Diffield Services, Inc., its officers and employees harmless from all losses, costs and expenses and said entities released from any liability from incidental or consequential damages