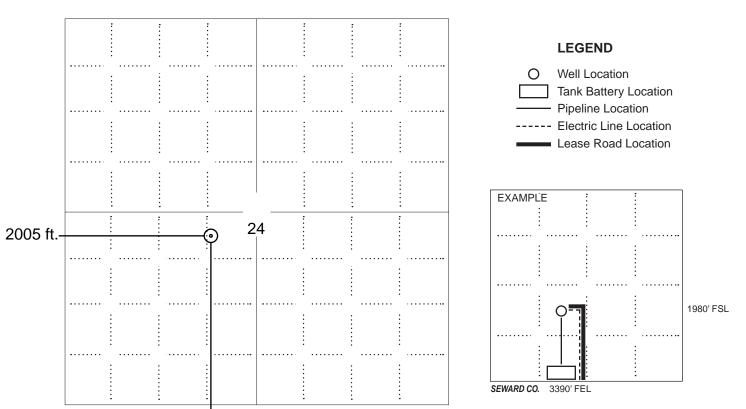

|
| Field:                                | Sec Twp S. R                                                                                         |
| Number of Acres attributable to well: | Is Section: Regular or Irregular                                                                     |
|                                       | If Section is Irregular, locate well from nearest corner boundary.  Section corner used: NE NW SE SW |

#### **PLAT**

Show location of the well. Show footage to the nearest lease or unit boundary line. Show the predicted locations of lease roads, tank batteries, pipelines and electrical lines, as required by the Kansas Surface Owner Notice Act (House Bill 2032).

You may attach a separate plat if desired.



NOTE: In all cases locate the spot of the proposed drilling locaton.

### 2310 ft.

#### In plotting the proposed location of the well, you must show:

- 1. The manner in which you are using the depicted plat by identifying section lines, i.e. 1 section, 1 section with 8 surrounding sections, 4 sections, etc.
- 2. The distance of the proposed drilling location from the south / north and east / west outside section lines.
- 3. The distance to the nearest lease or unit boundary line (in footage).
- 4. If proposed location is located within a prorated or spaced field a certificate of acreage attribution plat must be attached: (C0-7 for oil wells; CG-8 for gas wells).
- 5. The predicted locations of lease roads, tank batteries, pipelines, and electrical lines.



## KANSAS CORPORATION COMMIS