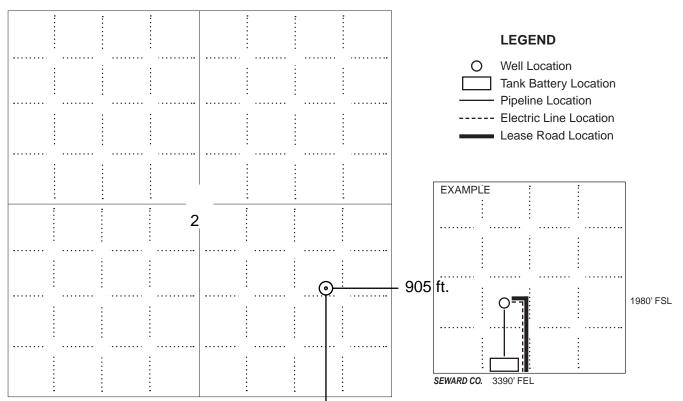

#### IN ALL CASES PLOT THE INTENDED WELL ON THE PLAT BELOW

In all cases, please fully complete this side of the form. Include items 1 through 5 at the bottom of this page.

| Operator:                             | Location of Well: County:                                                                            |
|---------------------------------------|------------------------------------------------------------------------------------------------------|
| Lease:                                | feet from N / S Line of Section                                                                      |
| Well Number:                          | feet from E / W Line of Section                                                                      |
| Field:                                | Sec Twp S. R                                                                                         |
| Number of Acres attributable to well: | Is Section: Regular or Irregular                                                                     |
|                                       | If Section is Irregular, locate well from nearest corner boundary.  Section corner used: NE NW SE SW |

#### **PLAT**

Show location of the well. Show footage to the nearest lease or unit boundary line. Show the predicted locations of lease roads, tank batteries, pipelines and electrical lines, as required by the Kansas Surface Owner Notice Act (House Bill 2032).

You may attach a separate plat if desired.

NOTE: In all cases locate the spot of the proposed drilling locaton.

1485 ft.

#### In plotting the proposed location of the well, you must show:

- 1. The manner in which you are using the depicted plat by identifying section lines, i.e. 1 section, 1 section with 8 surrounding sections, 4 sections, etc.
- 2. The distance of the proposed drilling location from the south / north and east / west outside section lines.
- 3. The distance to the nearest lease or unit boundary line (in footage).
- 4. If proposed location is located within a prorated or spaced field a certificate of acreage attribution plat must be attached: (C0-7 for oil wells; CG-8 for gas wells).
- 5. The predicted locations of lease roads, tank batteries, pipelines, and electrical lines.