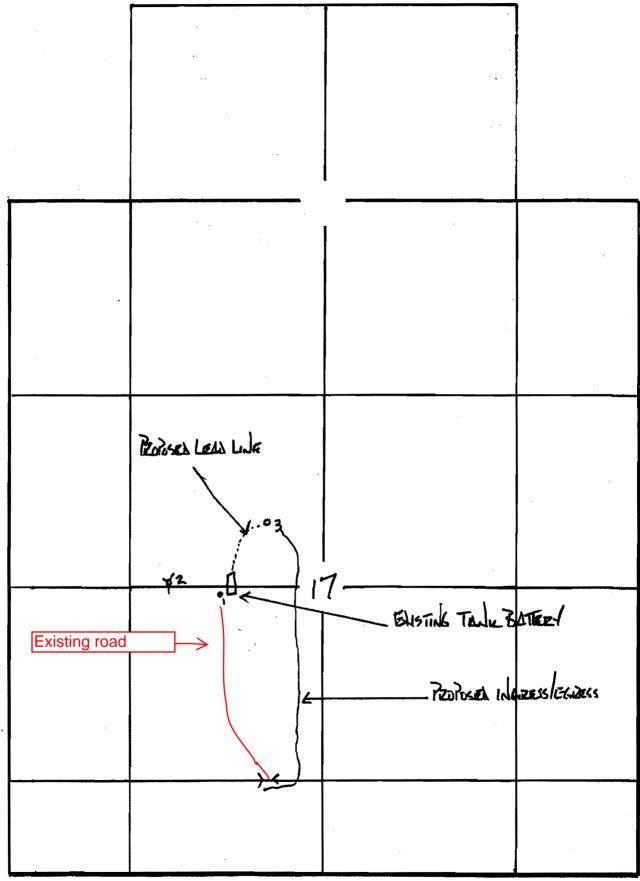

### IN ALL CASES PLOT THE INTENDED WELL ON THE PLAT BELOW

In all cases, please fully complete this side of the form. Include items 1 through 5 at the bottom of this page.

| Operator:                                                            | Location of Well: County:                                          |
|----------------------------------------------------------------------|--------------------------------------------------------------------|
| Lease:                                                               | feet from N / S Line of Section                                    |
| Well Number:                                                         | feet from E / W Line of Section                                    |
| Field:                                                               | Sec Twp S. R E 🗌 W                                                 |
| Number of Acres attributable to well:<br>QTR/QTR/QTR/QTR of acreage: | Is Section: Regular or Irregular                                   |
|                                                                      | If Section is Irregular, locate well from nearest corner boundary. |
|                                                                      | Section corner used: NE NW SE SW                                   |

PLAT

Show location of the well. Show footage to the nearest lease or unit boundary line. Show the predicted locations of lease roads, tank batteries, pipelines and electrical lines, as required by the Kansas Surface Owner Notice Act (House Bill 2032). You may attach a separate plat if desired.

NOTE: In all cases locate the spot of the proposed drilling locaton.

# In plotting the proposed location of the well, you must show:

- 1. The manner in which you are using the depicted plat by identifying section lines, i.e. 1 section, 1 section with 8 surrounding sections, 4 sections, etc.
- 2. The distance of the proposed drilling location from the south / north and east / west outside section lines.
- 3. The distance to the nearest lease or unit boundary line (in footage).
- 4. If proposed location is located within a prorated or spaced field a certificate of acreage attribution plat must be attached: (C0-7 for oil wells; CG-8 for gas wells).
- 5. The predicted locations of lease roads, tank batteries, pipelines, and electrical lines.

If this form is being submitted with a Form C-1 (Intent) or CB-1 (Cathodic Protection Borehole Intent), you must supply the surface owners and the KCC with a plat showing the predicted locations of lease roads, tank batteries, pipelines, and electrical lines. The locations shown on the plat are preliminary non-binding estimates. The locations may be entered on the Form C-1 plat, Form CB-1 plat, or a separate plat may be submitted.

September 27, 2012

Tom Blair Tomco Oil, Inc. 22150 SE COLE CREEK RD Atlanta, KS 67008-9351

Re: Drilling Pit Application Rogers 3 Nietas NW/4 Sec.17-32S-06E Cowley County, Kansas

Dear Tom Blair:

District staff has inspected the above referenced location and has determined that an unsealed condition will present a pollution threat to water resources.

District staff has recommended that the reserve pit be lined with bentonite or native clay, constructed **without slots**, the bottom shall be flat and reasonably level and the free fluids must be removed. The fluids are to be removed from the reserve pit after drilling operations have ceased.