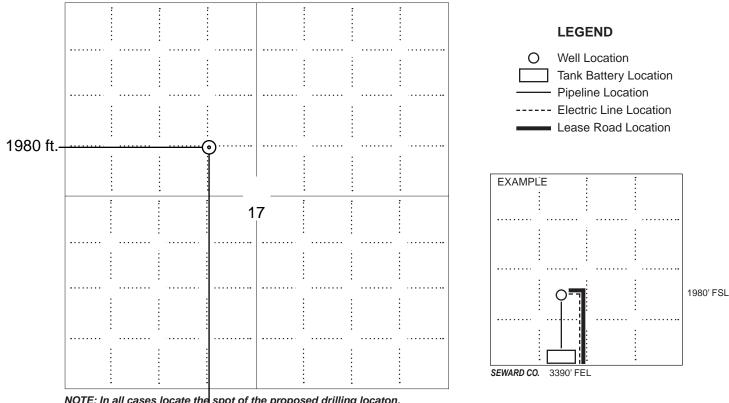

### IN ALL CASES PLOT THE INTENDED WELL ON THE PLAT BELOW

In all cases, please fully complete this side of the form. Include items 1 through 5 at the bottom of this page.

| Operator:                                                            | Location of Well: County:                                          |
|----------------------------------------------------------------------|--------------------------------------------------------------------|
| Lease:                                                               | feet from N / S Line of Section                                    |
| Well Number:                                                         | feet from E / W Line of Section                                    |
| Field:                                                               | Sec Twp S. R E 🗌 W                                                 |
| Number of Acres attributable to well:<br>QTR/QTR/QTR/QTR of acreage: | Is Section: Regular or Irregular                                   |
|                                                                      | If Section is Irregular, locate well from nearest corner boundary. |
|                                                                      | Section corner used: NE NW SE SW                                   |

PLAT

Show location of the well. Show footage to the nearest lease or unit boundary line. Show the predicted locations of lease roads, tank batteries, pipelines and electrical lines, as required by the Kansas Surface Owner Notice Act (House Bill 2032). You may attach a separate plat if desired.

NOTE: In all cases locate the spot of the proposed drilling locaton.

# In plotting the proposed location of the well, you must show:

- 1. The manner in which you are using the depicted plat by identifying section lines, i.e. 1 section, 1 section with 8 surrounding sections, 4 sections, etc.
- 2. The distance of the proposed drilling location from the south / north and east / west outside section lines.
- 3. The distance to the nearest lease or unit boundary line (in footage).
- 4. If proposed location is located within a prorated or spaced field a certificate of acreage attribution plat must be attached: (C0-7 for oil wells; CG-8 for gas wells).
- 5. The predicted locations of lease roads, tank batteries, pipelines, and electrical lines.

If this form is being submitted with a Form C-1 (Intent) or CB-1 (Cathodic Protection Borehole Intent), you must supply the surface owners and the KCC with a plat showing the predicted locations of lease roads, tank batteries, pipelines, and electrical lines. The locations shown on the plat are preliminary non-binding estimates. The locations may be entered on the Form C-1 plat, Form CB-1 plat, or a separate plat may be submitted.