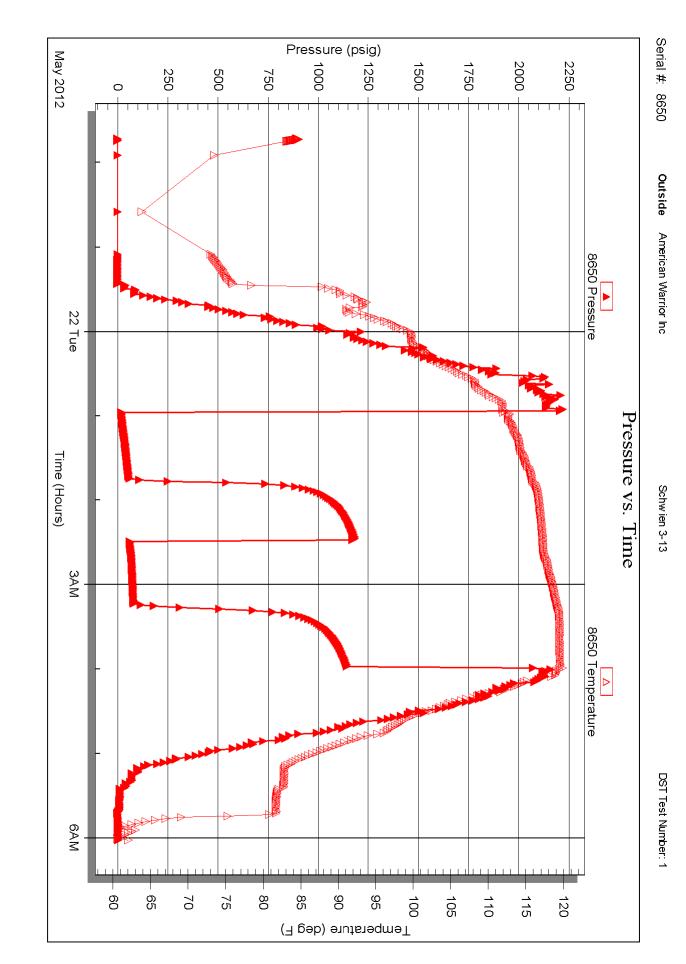

|              |
|                                     |                                    |                |                                      |           |               |                             |              |
|                                     |                                    |                |                                      |           |               |                             |              |
|                                     |                                    |                |                                      |           |               |                             |              |

Printed: 2012.05.25 @ 11:30:34

Ref. No: 46590





Schwien 3-13

DST Test Number: 1

Printed: 2012.05.25 @ 11:30:35

Ref. No: 46590





| ATTO ATTO AND ATTO AND ATTO ATTO ATTO ATTO ATTO ATTO ATTO ATT                                                                                                                                                                                                                                                                                                                                   |                                                                                                                      | of the state                                                                 | Test T<br>NO. 4                      | <b>icket</b><br>6590                                                         | V            |
|------------------------------------------------------------------------------