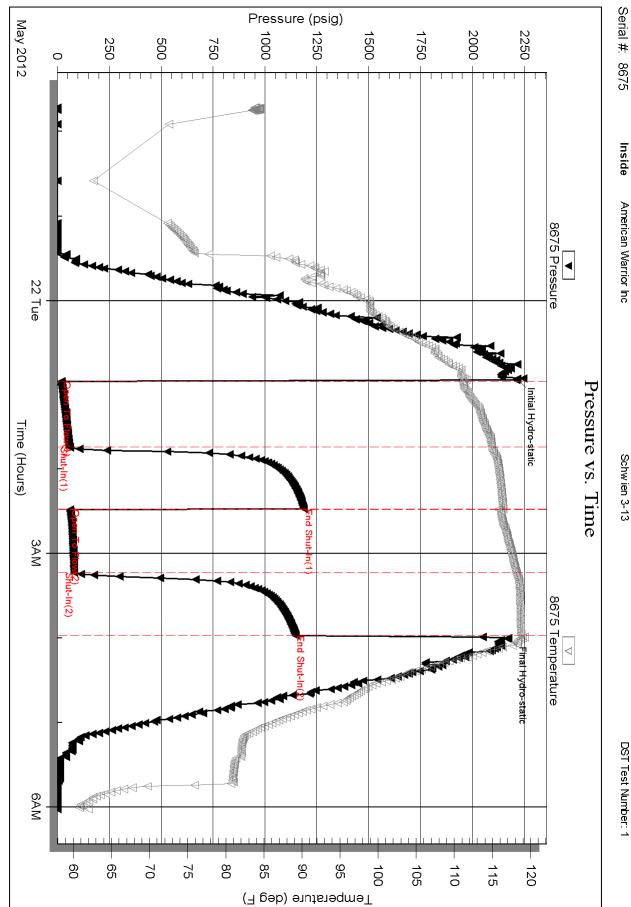

**INSTRUCTIONS:** Show important tops and base of formations penetrated. Detail all cores. Report all final copies of drill stems tests giving interval tested, time tool open and closed, flowing and shut-in pressures, whether shut-in pressure reached static level, hydrostatic pressures, bottom hole temperature, fluid recovery, and flow rates if gas to surface test, along with final chart(s). Attach extra sheet if more space is needed. Attach complete copy of all Electric Wire-line Logs surveyed. Attach final geological well site report.

| Drill Stem Tests Taken<br>(Attach Additional She                                    | eets)                | Yes I                        | 10              |                     | -                   | n (Top), Depth and |                 | Sample                        |
|-------------------------------------------------------------------------------------|----------------------|------------------------------|-----------------|---------------------|---------------------|--------------------|-----------------|-------------------------------|
| Samples Sent to Geolog                                                              | jical Survey         | Yes I                        | 10              | Nam                 | e                   |                    | Тор             | Datum                         |
| Cores Taken<br>Electric Log Run<br>Electric Log Submitted E<br>(If no, Submit Copy) | Electronically       | Yes I                        | 10<br>10<br>10  |                     |                     |                    |                 |                               |
| List All E. Logs Run:                                                               |                      |                              |                 |                     |                     |                    |                 |                               |
|                                                                                     |                      |                              | SING RECOR      |                     |                     |                    |                 |                               |
|                                                                                     |                      | Report all string            | s set-conductor | r, surface, inte    | ermediate, producti | on, etc.           |                 | 1                             |
| Purpose of String                                                                   | Size Hole<br>Drilled | Size Casing<br>Set (In O.D.) |                 | Veight<br>bs. / Ft. | Setting<br>Depth    | Type of<br>Cement  | # Sacks<br>Used | Type and Percent<br>Additives |
|                                                                                     |                      |                              |                 |                     |                     |                    |                 |                               |
|                                                                                     |                      |                              |                 |                     |                     |                    |                 |                               |