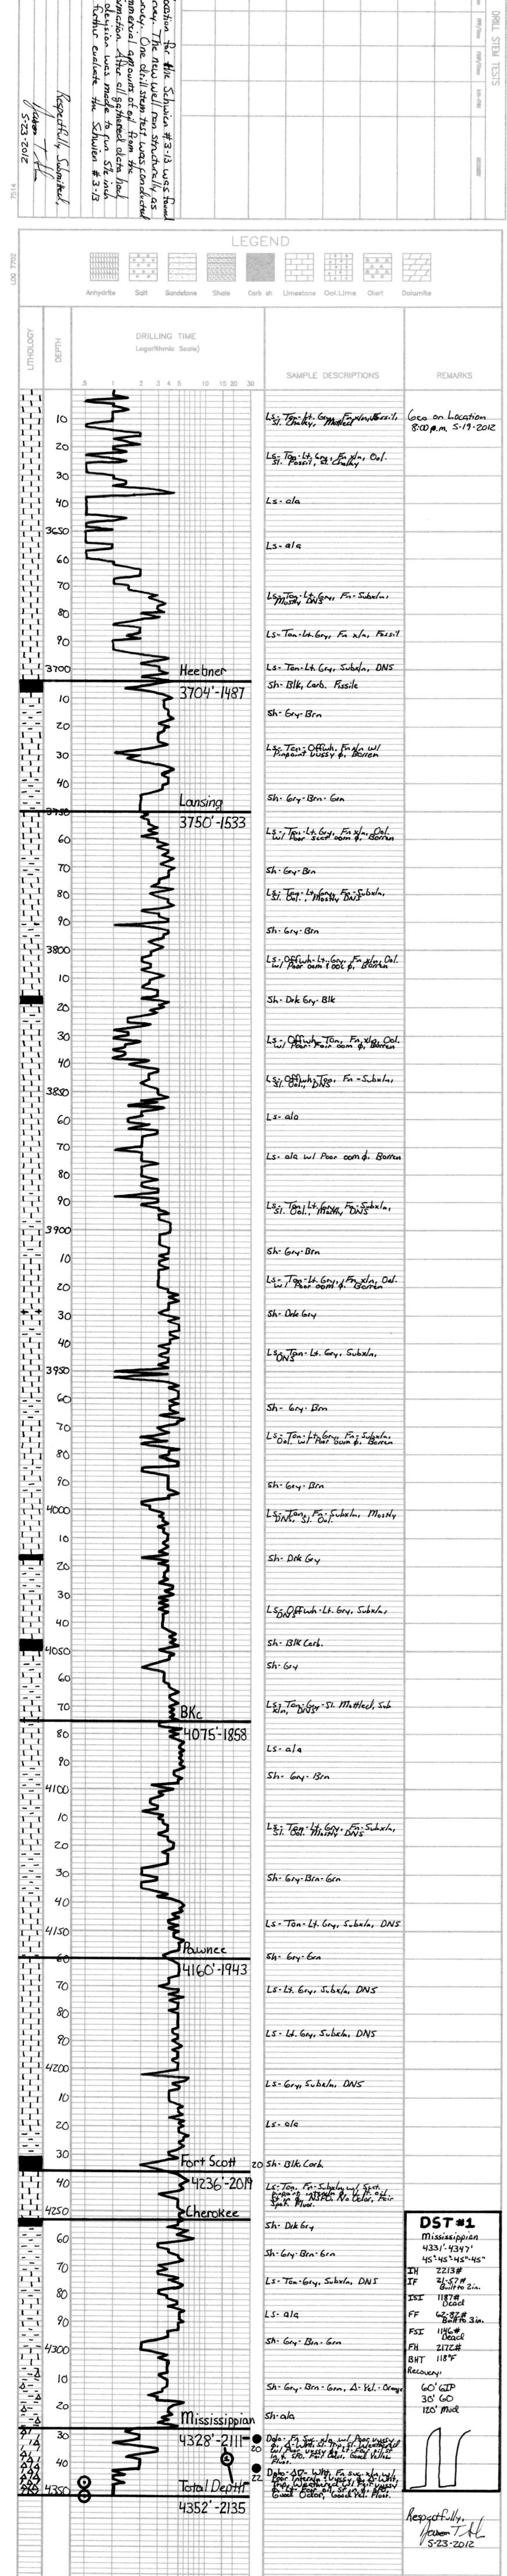

**INSTRUCTIONS:** Show important tops and base of formations penetrated. Detail all cores. Report all final copies of drill stems tests giving interval tested, time tool open and closed, flowing and shut-in pressures, whether shut-in pressure reached static level, hydrostatic pressures, bottom hole temperature, fluid recovery, and flow rates if gas to surface test, along with final chart(s). Attach extra sheet if more space is needed. Attach complete copy of all Electric Wire-line Logs surveyed. Attach final geological well site report.

| Drill Stem Tests Taken<br>(Attach Additional She                                    | eets)                | Yes I                        | 10              |                     | -                   | n (Top), Depth and |                 | Sample                        |
|-------------------------------------------------------------------------------------|----------------------|------------------------------|-----------------|---------------------|---------------------|--------------------|-----------------|-------------------------------|
| Samples Sent to Geolog                                                              | jical Survey         | Yes I                        | 10              | Nam                 | e                   |                    | Тор             | Datum                         |
| Cores Taken<br>Electric Log Run<br>Electric Log Submitted E<br>(If no, Submit Copy) | Electronically       | Yes I                        | 10<br>10<br>10  |                     |                     |                    |                 |                               |
| List All E. Logs Run:                                                               |                      |                              |                 |                     |                     |                    |                 |                               |
|                                                                                     |                      |                              | SING RECOR      |                     |                     |                    |                 |                               |
|                                                                                     |                      | Report all string            | s set-conductor | r, surface, inte    | ermediate, producti | on, etc.           |                 | 1                             |
| Purpose of String                                                                   | Size Hole<br>Drilled | Size Casing<br>Set (In O.D.) |                 | Veight<br>bs. / Ft. | Setting<br>Depth    | Type of<br>Cement  | # Sacks<br>Used | Type and Percent<br>Additives |
|                                                                                     |                      |                              |                 |                     |                     |                    |                 |                               |
|                                                                                     |                      |                              |                 |                     |                     |                    |                 |                               |

### Tops

| Name             | Тор  | Datum |
|------------------|------|-------|
| Anhydrite        | 1450 | 767   |
| Heebner          | 3692 | -1475 |
| Lansing          | 3740 | -1523 |
| Base Kansas City | 4065 | -1848 |
| Pawnee           | 4149 | -1932 |
| Ft. Scott        | 4226 | -2009 |
| Cherokee         | 4244 | -2027 |
| Mississippian    | 4318 | -2101 |
| TD               | 4342 | -2135 |