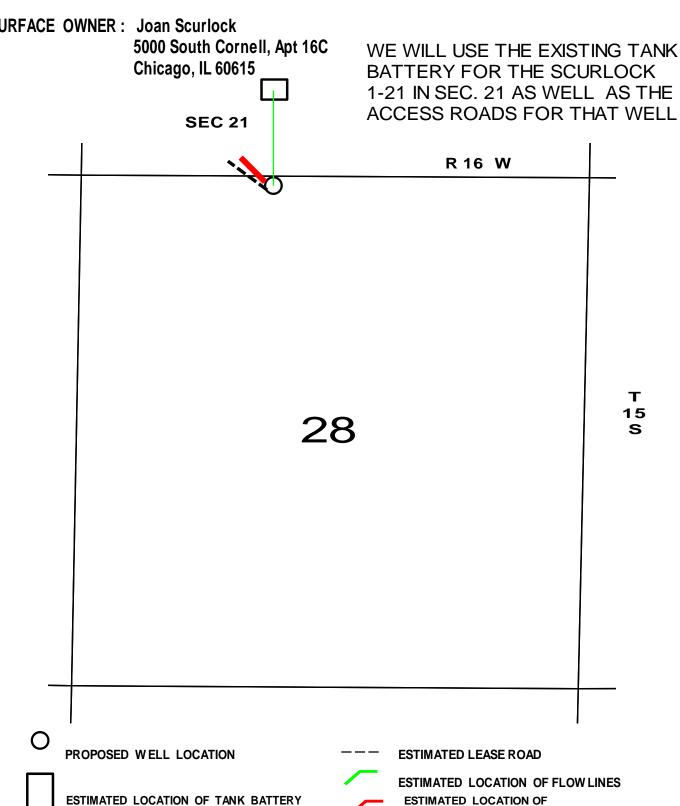

Well will not be drilled or Permit Expired Date: \_

Signature of Operator or Agent:

| For KCC    | Use:   |  |
|------------|--------|--|
| Effective  | Date:  |  |
| District # |        |  |
| SGA?       | Yes No |  |