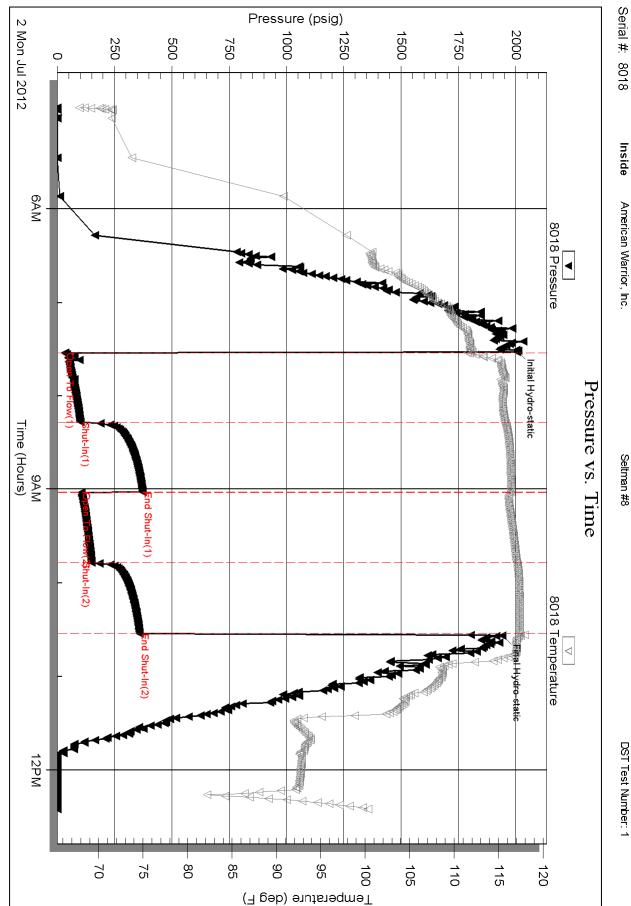

**INSTRUCTIONS:** Show important tops and base of formations penetrated. Detail all cores. Report all final copies of drill stems tests giving interval tested, time tool open and closed, flowing and shut-in pressures, whether shut-in pressure reached static level, hydrostatic pressures, bottom hole temperature, fluid recovery, and flow rates if gas to surface test, along with final chart(s). Attach extra sheet if more space is needed. Attach complete copy of all Electric Wire-line Logs surveyed. Attach final geological well site report.