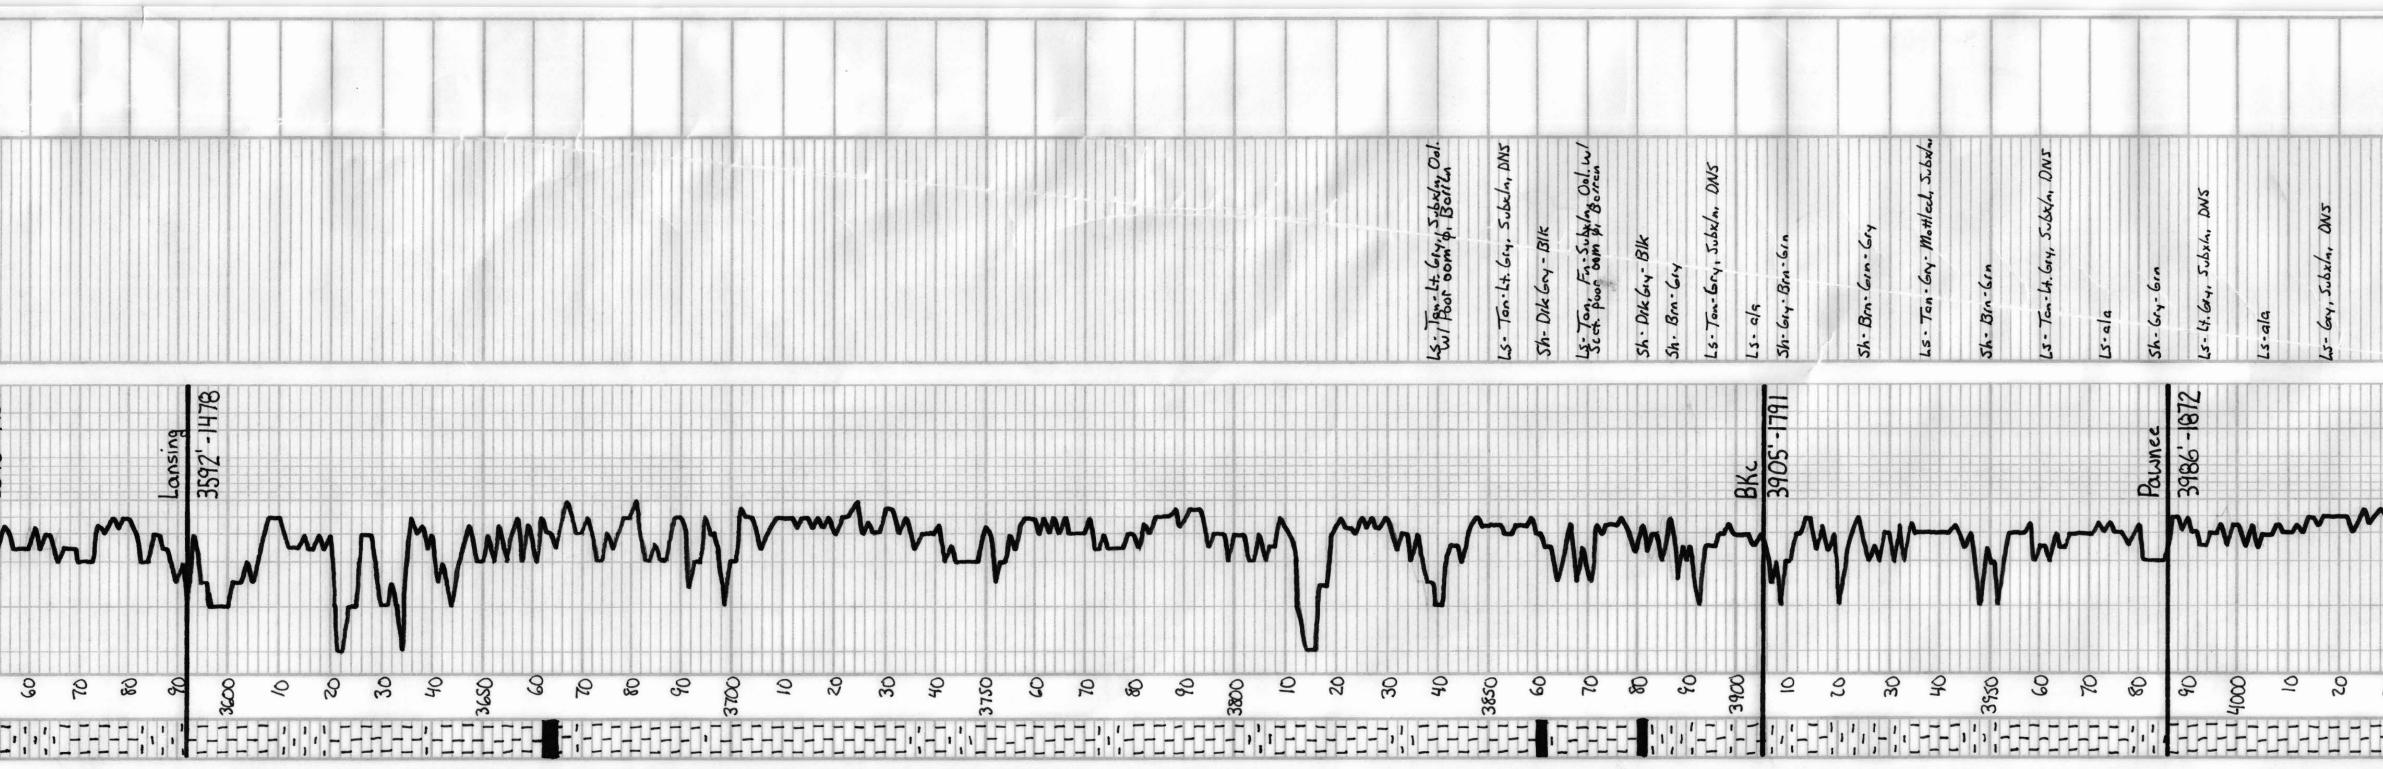

## Tops

| Name             | Тор  | Datum |
|------------------|------|-------|
| Anhydrite        | 1318 | 796   |
| Chase            | 2178 | -64   |
| Heebner          | 3548 | -1434 |
| Lansing          | 3591 | -1477 |
| Base Kansas City | 3902 | -1788 |
| Pawnee           | 3984 | -1870 |
| Ft. Scott        | 4046 | -1932 |
| Cherokee         | 4064 | -1950 |
| Mississippian    | 4132 | -2018 |
| TD               | 4175 | -2061 |