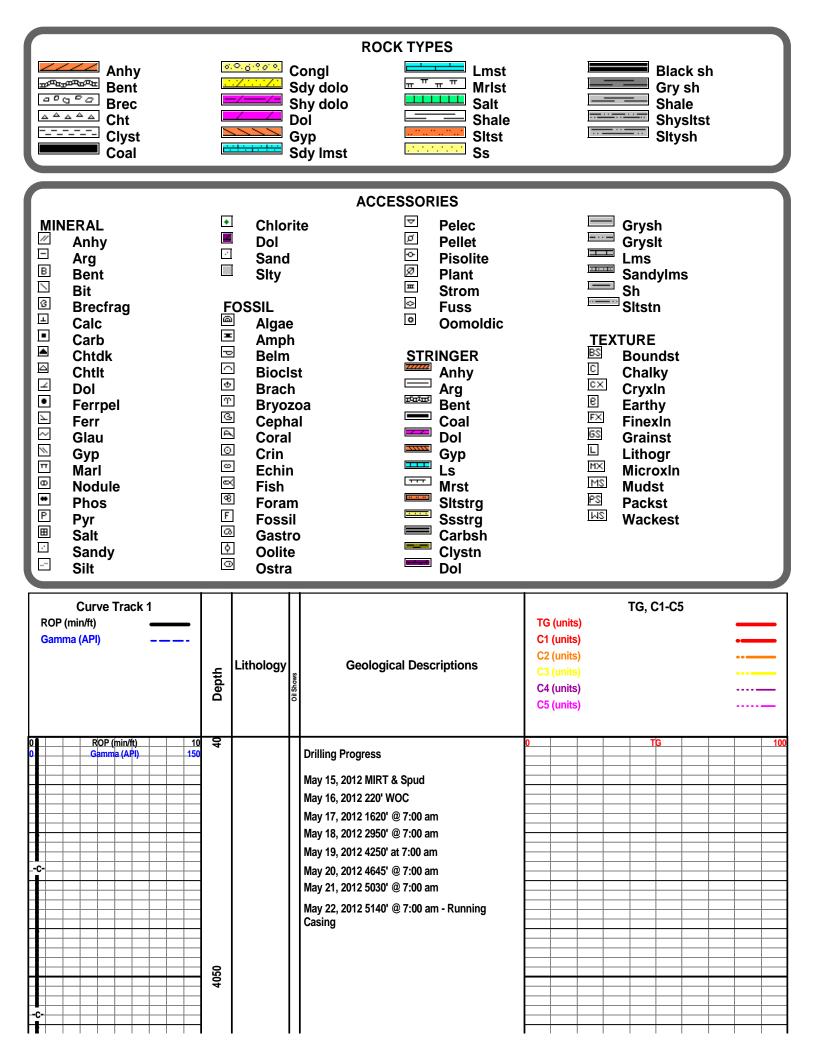

| Form      | ACO1 - Well Completion         |
|-----------|--------------------------------|
| Operator  | Woolsey Operating Company, LLC |
| Well Name | JAHAY 5                        |
| Doc ID    | 1092577                        |