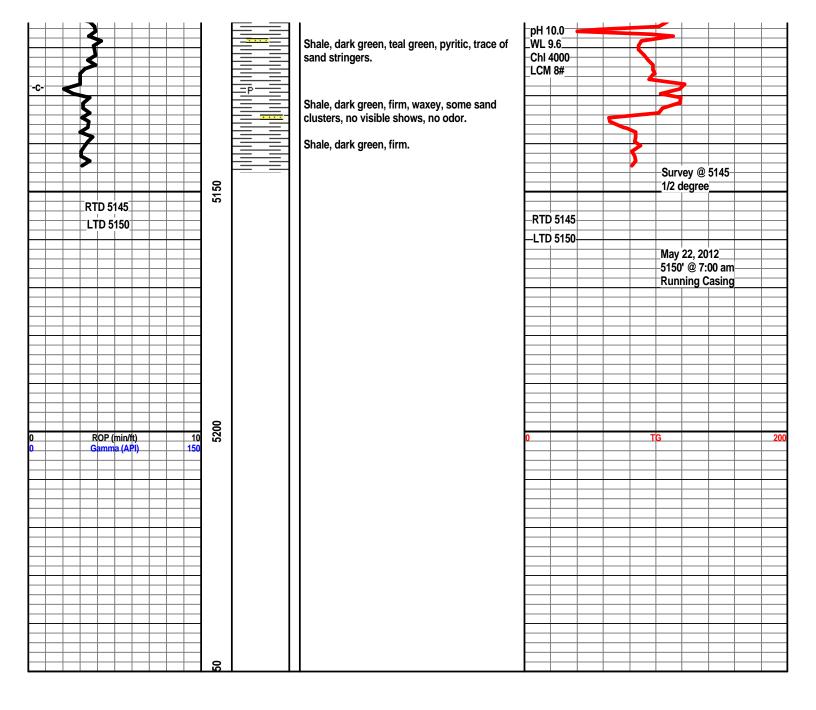

PLE TOPS** 

### **COMMENTS**

Surface Casing: Set 5 joints 10 3/4" at 217' with 240 sxs Class A, 2% gel, 3% cc, plug down at 3:15 am on

May 16, 2012. Cement did Circulate. Production Casing: Ran 5 1/2" Casing

Deviation Surveys: 1/2 - 220', 1/2 - 449', 1/4 - 985', 1/2 - 1519', 1/2 - 1990. 1/4 - 2552', 1/4 - 2993', 1/2 - 3495, 3/4

3995', 1 1/4 -4405', 3/4. 4531', 1/4 - 4815', 1/2 -5145'.

Contractor Bit Record:

1- 14 3/4" out at 220'.

2- 7 7/8" out at 4404'(PDC)

3 - 7 7/8" out at 5145'

Gas Detector: Woolsey Operating Company, Trailer #1

Mud System: Mud Co, Brad Bortz, Engineer

**DSTs:** none

Logged by Superior Well Services.

LTD - 5150'.

**DSTs** 

No DST's Ran

**CREWS** 

Duke Drilling
Tool Pusher - Galen Roach
Drillers - Shane Meitler
Charles Stout
Craig Mertens