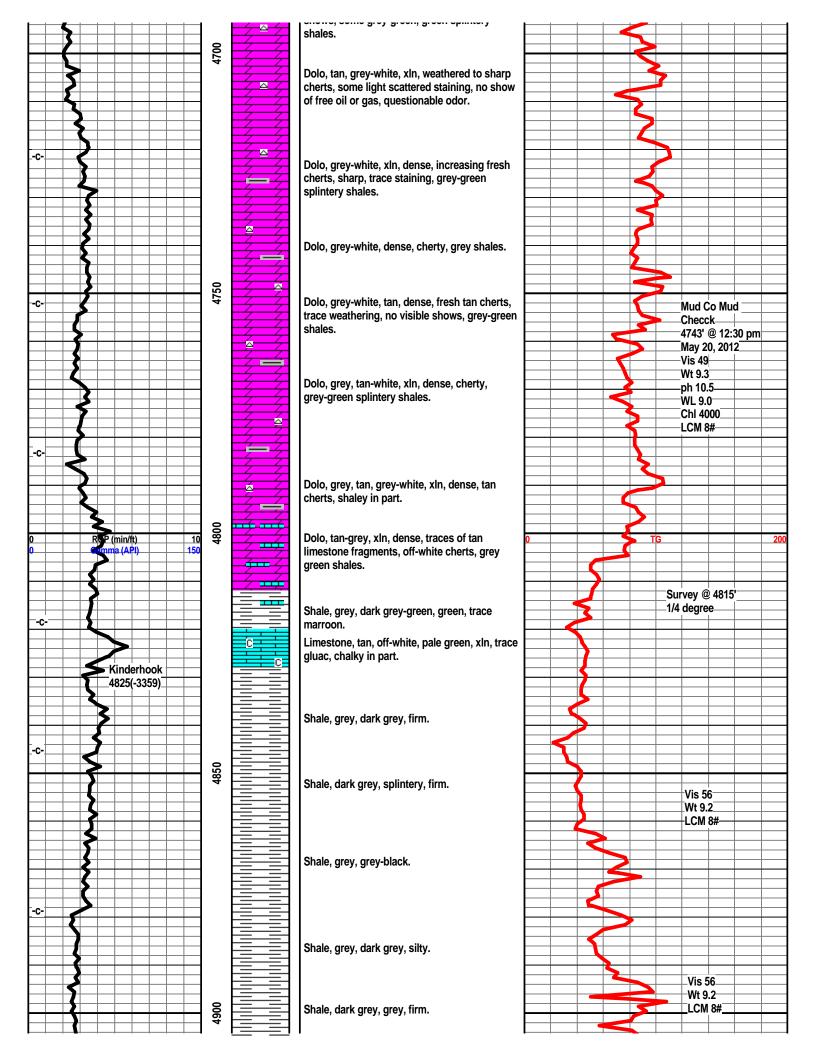

### Perforations

| Shots Per Foot | Perforation Record             | Material Record                                                             | Depth        |
|----------------|--------------------------------|-----------------------------------------------------------------------------|--------------|
| 4              | 4942-4954 VIOLA                | 600 gal 15% MIRA                                                            | 4942-4954    |
|                |                                | 1200 gal 15%<br>DSNEFE                                                      | 4942-4954    |
|                |                                | 8568 gal Progel LG<br>2500, 15,000#                                         |              |
|                |                                | 20/40 brown sd,<br>267,000 SCF<br>Nitrogen, & numerous<br>additives         | 4942-4954    |
|                |                                | CIBP                                                                        | 4930         |
| 4              | 4612-4616 & 4619-<br>4654 MISS | 3800 gal 10% MIRA                                                           | 4612-4700 OA |
| 2              | 4656-4672 & 4679-<br>4700 MISS | 554,190 gal slick wtr,<br>170,700# 30/50 brown<br>sd,                       |              |
|                |                                | 60,800# 16/30 brown sd, 18,500# 16/30 resin coated sand, numerous additives | 4612-4700 OA |