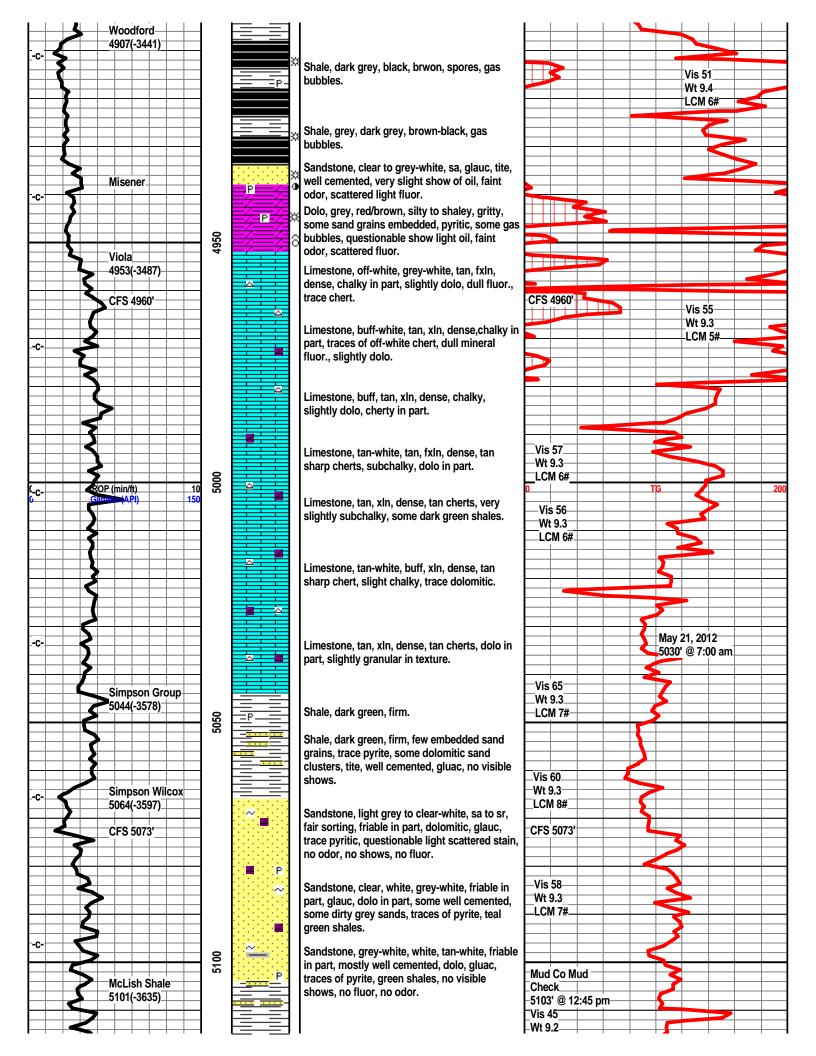

### Perforations

| Shots Per Foot | Perforation Record             | Material Record                                                             | Depth        |
|----------------|--------------------------------|-----------------------------------------------------------------------------|--------------|
| 4              | 4942-4954 VIOLA                | 600 gal 15% MIRA                                                            | 4942-4954    |
|                |                                | 1200 gal 15%<br>DSNEFE                                                      | 4942-4954    |
|                |                                | 8568 gal Progel LG<br>2500, 15,000#                                         |              |
|                |                                | 20/40 brown sd,<br>267,000 SCF<br>Nitrogen, & numerous<br>additives         | 4942-4954    |
|                |                                | CIBP                                                                        | 4930         |
| 4              | 4612-4616 & 4619-<br>4654 MISS | 3800 gal 10% MIRA                                                           | 4612-4700 OA |
| 2              | 4656-4672 & 4679-<br>4700 MISS | 554,190 gal slick wtr,<br>170,700# 30/50 brown<br>sd,                       |              |
|                |                                | 60,800# 16/30 brown sd, 18,500# 16/30 resin coated sand, numerous additives | 4612-4700 OA |