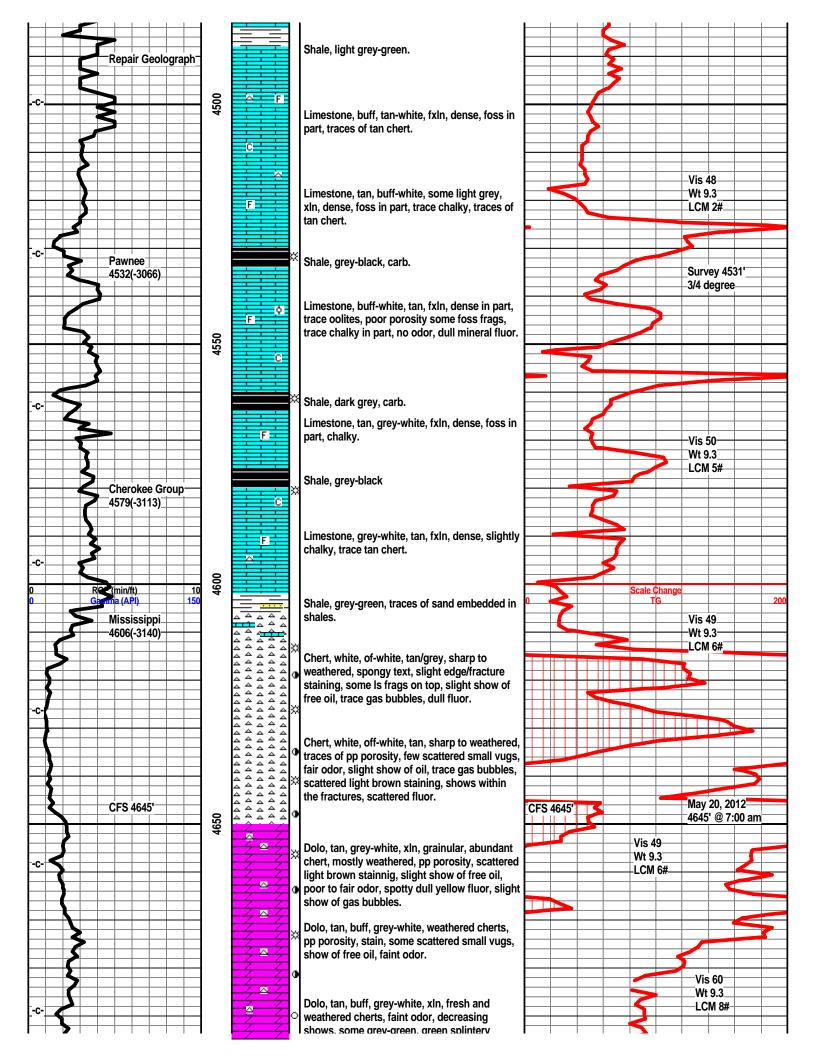

| Form      | ACO1 - Well Completion         |
|-----------|--------------------------------|
| Operator  | Woolsey Operating Company, LLC |
| Well Name | JAHAY 5                        |
| Doc ID    | 1092577                        |

### Perforations

| Shots Per Foot | Perforation Record             | Material Record                                                             | Depth        |
|----------------|--------------------------------|-----------------------------------------------------------------------------|--------------|
| 4              | 4942-4954 VIOLA                | 600 gal 15% MIRA                                                            | 4942-4954    |
|                |                                | 1200 gal 15%<br>DSNEFE                                                      | 4942-4954    |
|                |                                | 8568 gal Progel LG<br>2500, 15,000#                                         |              |
|                |                                | 20/40 brown sd,<br>267,000 SCF<br>Nitrogen, & numerous<br>additives         | 4942-4954    |
|                |                                | CIBP                                                                        | 4930         |
| 4              | 4612-4616 & 4619-<br>4654 MISS | 3800 gal 10% MIRA                                                           | 4612-4700 OA |
| 2              | 4656-4672 & 4679-<br>4700 MISS | 554,190 gal slick wtr,<br>170,700# 30/50 brown<br>sd,                       |              |
|                |                                | 60,800# 16/30 brown sd, 18,500# 16/30 resin coated sand, numerous additives | 4612-4700 OA |