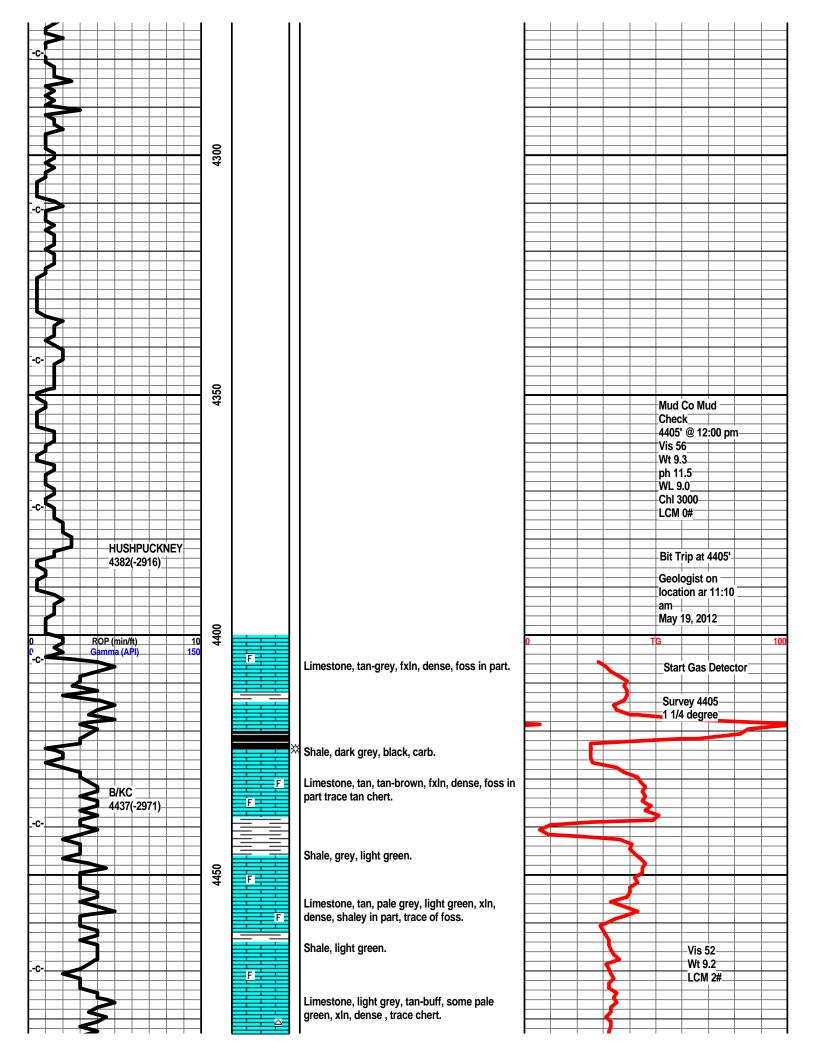

| Form      | ACO1 - Well Completion         |
|-----------|--------------------------------|
| Operator  | Woolsey Operating Company, LLC |
| Well Name | JAHAY 5                        |
| Doc ID    | 1092577                        |