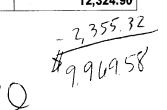

ALL PRICES ARE NET, PAYABLE 30 DAYS FOLLOWING DATE OF INVOICE. 1 1/2% CHARGED THEREAFTER. IF ACCOUNT IS CURRENT, TAKE DISCOUNT OF

\$ 1169.27

ONLY IF PAID ON OR BEFORE
Jul 14, 2012

| rayment/oreuit Applied |          |
|------------------------|----------|
| Payment/Credit Applied |          |
| Total Invoice Amount   | 6,098.28 |
| Sales Tax              | 251.93   |
| Subtotal               | 5,846.35 |