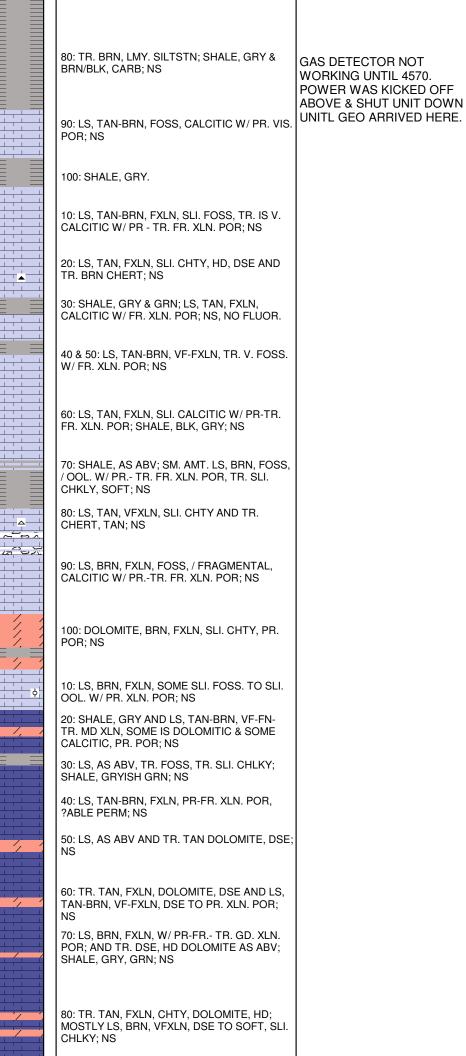

Tops

| Name                | Тор  | Datum   |
|---------------------|------|---------|
| Heebner Shale       | 4410 | (-1924) |
| Brown Limestone     | 4572 | (-2086) |
| Lansing             | 4589 | (-2103) |
| Stark Shale         | 4939 | (-2453) |
| Base Kansas City    | 5040 | (-2554) |
| Pawnee              | 5138 | (-2652) |
| Cherokee Shale      | 5188 | (-2702) |
| Base Penn Limestone | 5299 | (-2813) |
| Morrow Sand         | 5321 | (-2835) |
| Mississippian       | 5328 | (-2842) |
| RTD                 | 5390 | (-2904) |