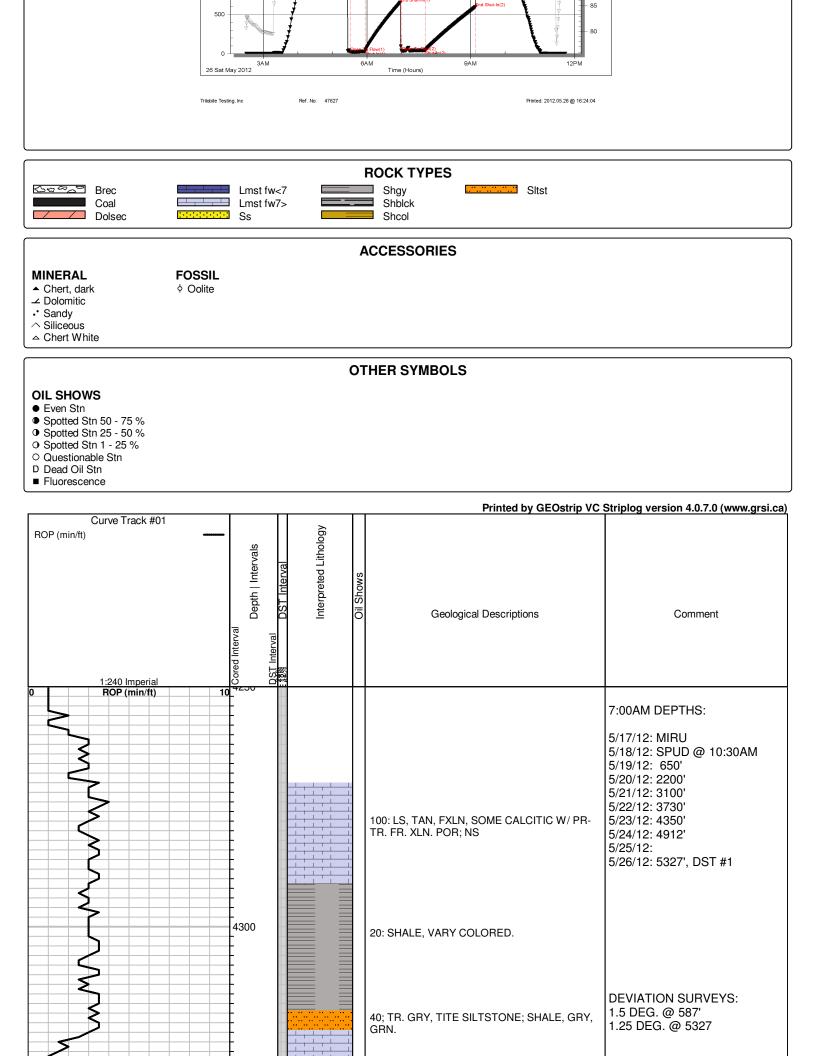

Tops

| Name                | Тор  | Datum   |
|---------------------|------|---------|
| Heebner Shale       | 4410 | (-1924) |
| Brown Limestone     | 4572 | (-2086) |
| Lansing             | 4589 | (-2103) |
| Stark Shale         | 4939 | (-2453) |
| Base Kansas City    | 5040 | (-2554) |
| Pawnee              | 5138 | (-2652) |
| Cherokee Shale      | 5188 | (-2702) |
| Base Penn Limestone | 5299 | (-2813) |
| Morrow Sand         | 5321 | (-2835) |
| Mississippian       | 5328 | (-2842) |
| RTD                 | 5390 | (-2904) |