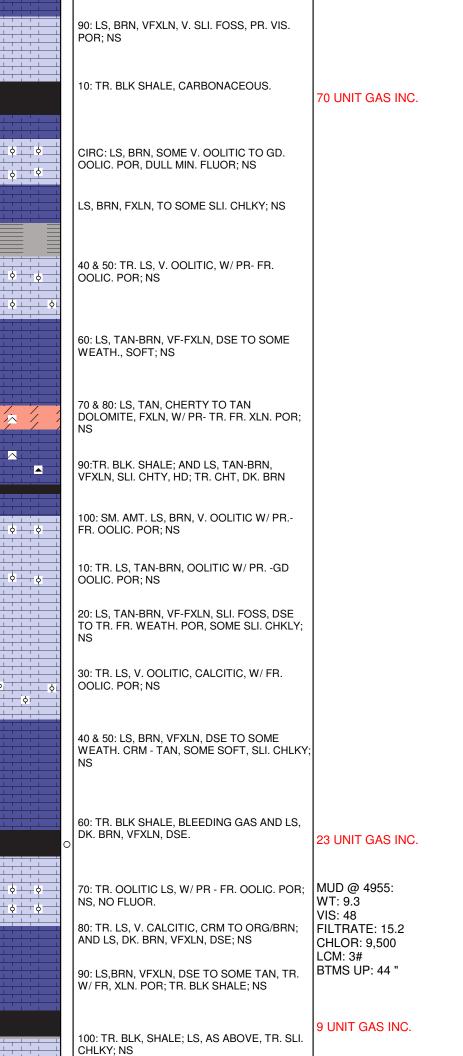

|                      |                                                                                                                  | ₹   1              | - 95 (deg      |       |  |  |  |  |
|                           | لَّةُ<br>1000                                     | <b>*</b>             |                                                                                                                  |                    | - 90           |       |  |  |  |  |
|                           |                                                   |                      |                                                                                                                  |                    |                |       |  |  |  |  |

















..

| 30 & 40: LS, TAN-BRN, FXLN, TR. OOL./ FOSS,<br>W/ PR FR. XLN. POR; SHALE, BLK; NS.                                                                                                          | CHLOR: 10,200 ppm<br>LCM: 2#<br>BOTTOMS UP: 46 MINS.                                                           |
|---------------------------------------------------------------------------------------------------------------------------------------------------------------------------------------------|----------------------------------------------------------------------------------------------------------------|
| 50: LS, TAN, FXLN, SOME OOL. / FOSS. W/ PR<br>- FR. XLN. POR, 1 PC. W/ PR. TR. VUG. POR &