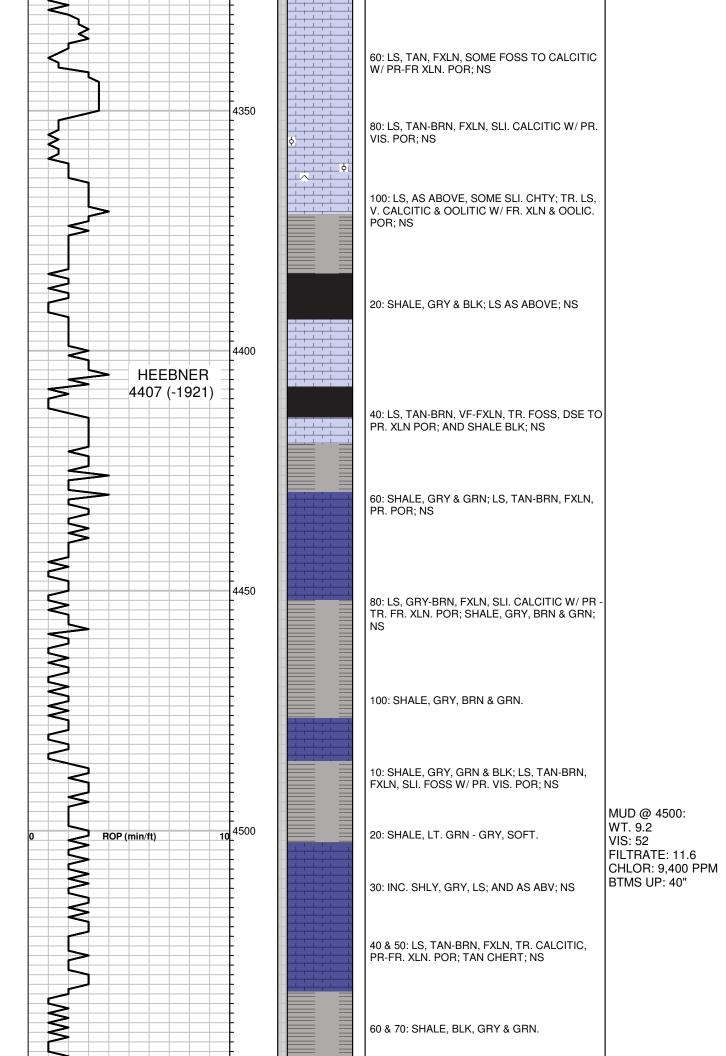

Tops

| Name                | Тор  | Datum   |
|---------------------|------|---------|
| Heebner Shale       | 4410 | (-1924) |
| Brown Limestone     | 4572 | (-2086) |
| Lansing             | 4589 | (-2103) |
| Stark Shale         | 4939 | (-2453) |
| Base Kansas City    | 5040 | (-2554) |
| Pawnee              | 5138 | (-2652) |
| Cherokee Shale      | 5188 | (-2702) |
| Base Penn Limestone | 5299 | (-2813) |
| Morrow Sand         | 5321 | (-2835) |
| Mississippian       | 5328 | (-2842) |
| RTD                 | 5390 | (-2904) |