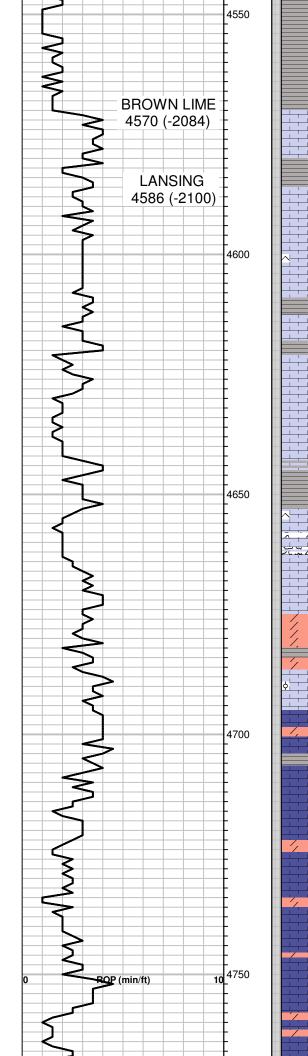

Tops

| Name                | Тор  | Datum   |
|---------------------|------|---------|
| Heebner Shale       | 4410 | (-1924) |
| Brown Limestone     | 4572 | (-2086) |
| Lansing             | 4589 | (-2103) |
| Stark Shale         | 4939 | (-2453) |
| Base Kansas City    | 5040 | (-2554) |
| Pawnee              | 5138 | (-2652) |
| Cherokee Shale      | 5188 | (-2702) |
| Base Penn Limestone | 5299 | (-2813) |
| Morrow Sand         | 5321 | (-2835) |
| Mississippian       | 5328 | (-2842) |
| RTD                 | 5390 | (-2904) |