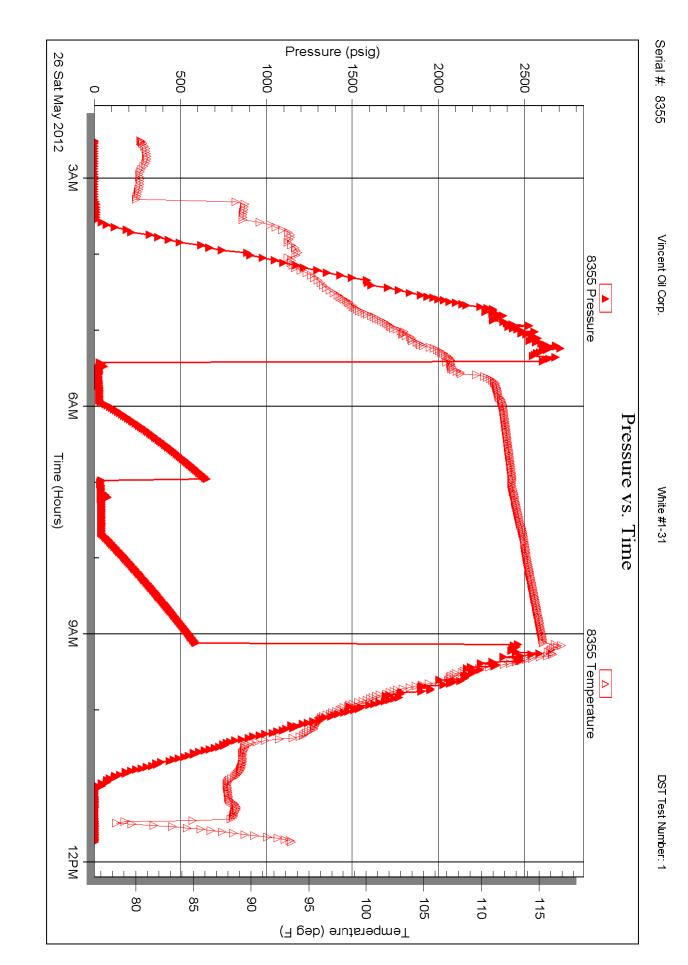

**INSTRUCTIONS:** Show important tops of formations penetrated. Detail all cores. Report all final copies of drill stems tests giving interval tested, time tool open and closed, flowing and shut-in pressures, whether shut-in pressure reached static level, hydrostatic pressures, bottom hole temperature, fluid recovery, and flow rates if gas to surface test, along with final chart(s). Attach extra sheet if more space is needed.

| Drill Stem Tests Taken<br>(Attach Additional Sheets) |                      | Yes No                             |                      | og Formatio      | n (Top), Depth an | (Top), Depth and Datum |                               |
|------------------------------------------------------|----------------------|------------------------------------|----------------------|------------------|-------------------|------------------------|-------------------------------|
| Samples Sent to Geolog                               | gical Survey         | Yes No                             | Nam                  | e                |                   | Тор                    | Datum                         |
| Cores Taken<br>Electric Log Run                      |                      | ☐ Yes ☐ No<br>☐ Yes ☐ No           |                      |                  |                   |                        |                               |
| List All E. Logs Run:                                |                      |                                    |                      |                  |                   |                        |                               |
|                                                      |                      |                                    |                      |                  |                   |                        |                               |
|                                                      |                      | CASING<br>Report all strings set-c |                      |                  | on etc            |                        |                               |
|                                                      |                      |                                    |                      |                  |                   |                        |                               |
| Purpose of String                                    | Size Hole<br>Drilled | Size Casing<br>Set (In O.D.)       | Weight<br>Lbs. / Ft. | Setting<br>Depth | Type of<br>Cement | # Sacks<br>Used        | Type and Percent<br>Additives |
|                                                      |                      |                                    |                      |                  |                   |                        |                               |
|                                                      |                      |                                    |                      |                  |                   |                        |                               |
|                                                      |                      |                                    |                      |                  |                   |                        |                               |
|                                                      |                      | ADDITIONAL                         | CEMENTING / SQU      | JEEZE RECORD     |                   |                        |                               |
| Purpose:<br>Perforate                                | Depth<br>Top Bottom  | Type of Cement                     | # Sacks Used         |                  | Type and Pe       | ercent Additives       |                               |
| Protect Casing                                       |                      |                                    |                      |                  |                   |                        |                               |
| Plug Off Zone                                        |                      |                                    |                      |                  |                   |                        |                               |