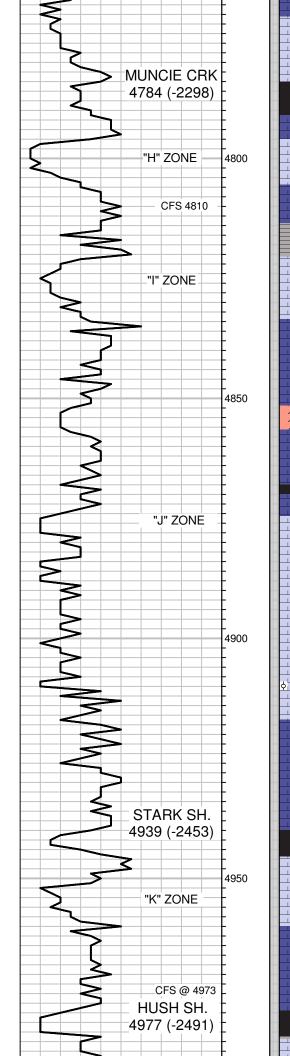

Tops

| Name                | Тор  | Datum   |
|---------------------|------|---------|
| Heebner Shale       | 4410 | (-1924) |
| Brown Limestone     | 4572 | (-2086) |
| Lansing             | 4589 | (-2103) |
| Stark Shale         | 4939 | (-2453) |
| Base Kansas City    | 5040 | (-2554) |
| Pawnee              | 5138 | (-2652) |
| Cherokee Shale      | 5188 | (-2702) |
| Base Penn Limestone | 5299 | (-2813) |
| Morrow Sand         | 5321 | (-2835) |
| Mississippian       | 5328 | (-2842) |
| RTD                 | 5390 | (-2904) |