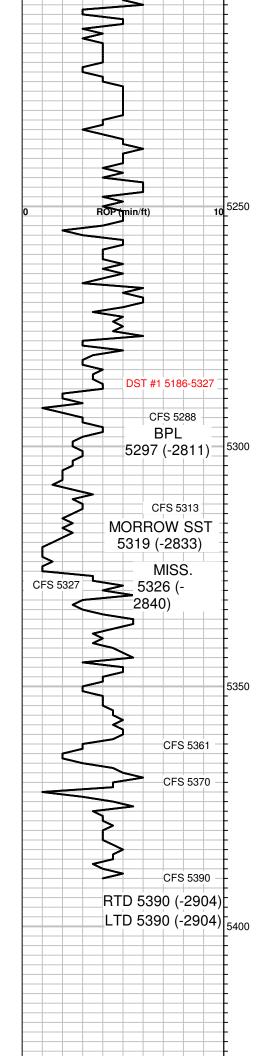

Tops

| Name                | Тор  | Datum   |
|---------------------|------|---------|
| Heebner Shale       | 4410 | (-1924) |
| Brown Limestone     | 4572 | (-2086) |
| Lansing             | 4589 | (-2103) |
| Stark Shale         | 4939 | (-2453) |
| Base Kansas City    | 5040 | (-2554) |
| Pawnee              | 5138 | (-2652) |
| Cherokee Shale      | 5188 | (-2702) |
| Base Penn Limestone | 5299 | (-2813) |
| Morrow Sand         | 5321 | (-2835) |
| Mississippian       | 5328 | (-2842) |
| RTD                 | 5390 | (-2904) |