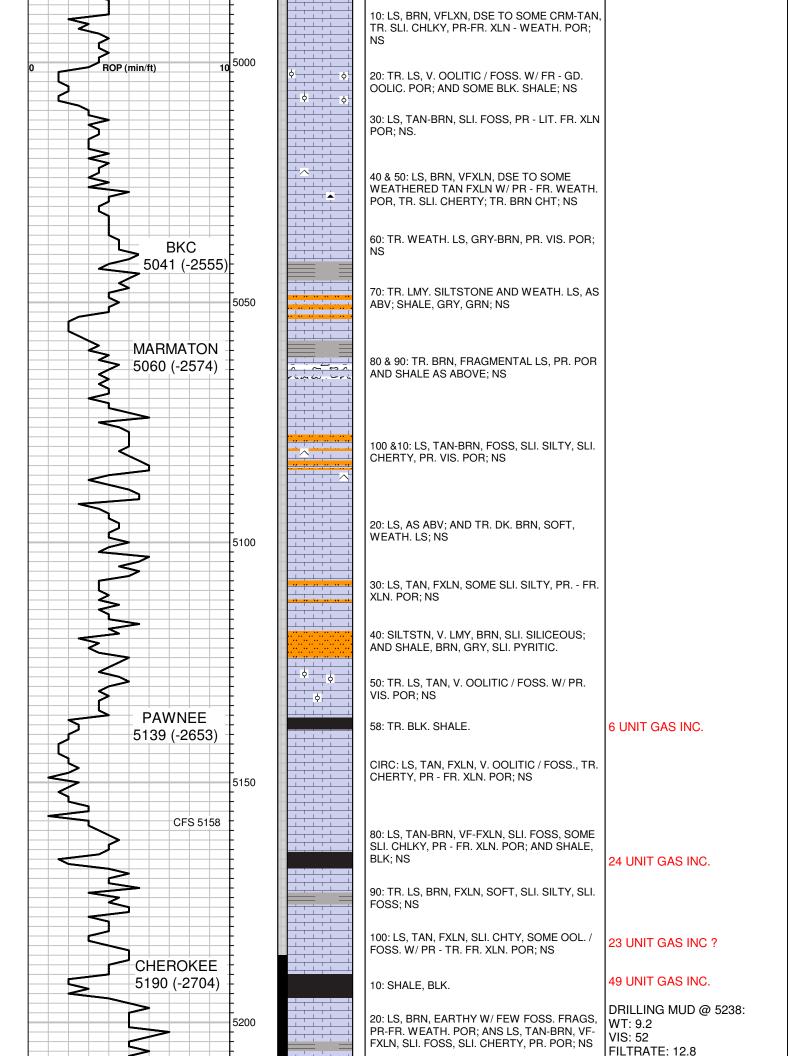

Tops

| Name                | Тор  | Datum   |
|---------------------|------|---------|
| Heebner Shale       | 4410 | (-1924) |
| Brown Limestone     | 4572 | (-2086) |
| Lansing             | 4589 | (-2103) |
| Stark Shale         | 4939 | (-2453) |
| Base Kansas City    | 5040 | (-2554) |
| Pawnee              | 5138 | (-2652) |
| Cherokee Shale      | 5188 | (-2702) |
| Base Penn Limestone | 5299 | (-2813) |
| Morrow Sand         | 5321 | (-2835) |
| Mississippian       | 5328 | (-2842) |
| RTD                 | 5390 | (-2904) |