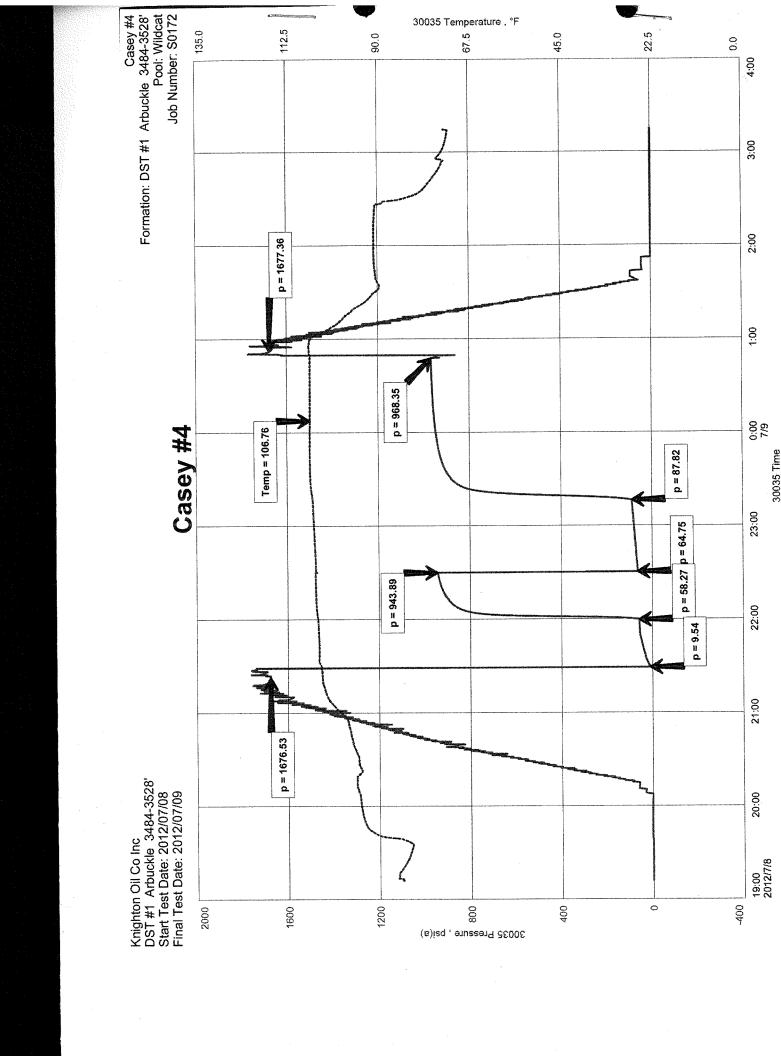

Page Two

| Operator Name:                                                 |                                                |                                       |                           | _ Lease l                | Name: _                |                                     |                          | Well #:          |                |                     |
|----------------------------------------------------------------|------------------------------------------------|---------------------------------------|---------------------------|--------------------------|------------------------|-------------------------------------|--------------------------|------------------|----------------|---------------------|
| Sec Twp                                                        | S. R                                           | East \                                | West                      | County                   | :                      |                                     |                          |                  |                |                     |
| INSTRUCTIONS: Shopen and closed, flow and flow rates if gas to | ring and shut-in pres<br>o surface test, along | sures, whether s<br>with final chart( | shut-in pre<br>s). Attach | ssure reac<br>extra shee | hed stati<br>t if more | c level, hydrosta<br>space is neede | tic pressures, bot<br>d. | tom hole temp    | erature, flui  | d recovery,         |
| Final Radioactivity Lo-<br>files must be submitte              |                                                |                                       |                           |                          |                        | ogs must be ema                     | ailed to kcc-well-lo     | gs@kcc.ks.go     | v. Digital el  | ectronic log        |
| Drill Stem Tests Taker<br>(Attach Additional S                 |                                                | Yes                                   | ☐ No                      |                          | _                      |                                     | on (Top), Depth ar       |                  |                | mple                |
| Samples Sent to Geo                                            | logical Survey                                 | Yes                                   | No                        |                          | Nam                    | е                                   |                          | Тор              | Da             | tum                 |
| Cores Taken<br>Electric Log Run                                |                                                | Yes Yes                               | ☐ No<br>☐ No              |                          |                        |                                     |                          |                  |                |                     |
| List All E. Logs Run:                                          |                                                |                                       |                           |                          |                        |                                     |                          |                  |                |                     |
|                                                                |                                                |                                       | CASING                    |                          | ☐ Ne                   |                                     |                          |                  |                |                     |
|                                                                |                                                | 1                                     |                           |                          |                        | ermediate, product                  |                          | T                | _              |                     |
| Purpose of String                                              | Size Hole<br>Drilled                           | Size Cas<br>Set (In O                 |                           | Weig<br>Lbs./            |                        | Setting<br>Depth                    | Type of<br>Cement        | # Sacks<br>Used  |                | d Percent<br>itives |
|                                                                |                                                |                                       |                           |                          |                        |                                     |                          |                  |                |                     |
|                                                                |                                                |                                       |                           |                          |                        |                                     |                          |                  |                |                     |
|                                                                |                                                |                                       |                           |                          |                        |                                     |                          |                  |                |                     |
|                                                                |                                                |                                       |                           |                          |                        |                                     |                          |                  |                |                     |
|                                                                |                                                | AD                                    | DITIONAL                  | CEMENTIN                 | NG / SQL               | JEEZE RECORD                        |                          |                  |                |                     |
| Purpose:                                                       | Depth<br>Top Bottom                            | Type of Ce                            | ement                     | # Sacks                  | Used                   |                                     | Type and P               | ercent Additives |                |                     |
| Perforate Protect Casing                                       | 100 20111111                                   |                                       |                           |                          |                        |                                     |                          |                  |                |                     |
| Plug Back TD<br>Plug Off Zone                                  |                                                |                                       |                           |                          |                        |                                     |                          |                  |                |                     |
| 1 lug 0 li 20110                                               |                                                |                                       |                           |                          |                        |                                     |                          |                  |                |                     |
| Did you perform a hydrau                                       | ulic fracturing treatment                      | on this well?                         |                           |                          |                        | Yes                                 | No (If No, ski           | p questions 2 ar | nd 3)          |                     |
| Does the volume of the to                                      |                                                |                                       |                           |                          |                        |                                     |                          | p question 3)    |                |                     |
| Was the hydraulic fractur                                      | ing treatment information                      | on submitted to the                   | e chemical c              | disclosure re            | gistry?                | Yes                                 | No (If No, fill          | out Page Three   | of the ACO-1   | )                   |
| Shots Per Foot                                                 |                                                | ION RECORD - I                        |                           |                          |                        |                                     | cture, Shot, Cement      |                  | d              | Depth               |
|                                                                |                                                |                                       |                           |                          |                        | ,                                   |                          | ,                |                |                     |
|                                                                |                                                |                                       |                           |                          |                        |                                     |                          |                  |                |                     |
|                                                                |                                                |                                       |                           |                          |                        |                                     |                          |                  |                |                     |
|                                                                |                                                |                                       |                           |                          |                        |                                     |                          |                  |                |                     |
|                                                                |                                                |                                       |                           |                          |                        |                                     |                          |                  |                |                     |
|                                                                |                                                |                                       |                           |                          |                        |                                     |                          |                  |                |                     |
| TUBING RECORD:                                                 | Size:                                          | Set At:                               |                           | Packer A                 | t:                     | Liner Run:                          |                          |                  |                |                     |
|                                                                |                                                |                                       |                           |                          |                        |                                     | Yes No                   |                  |                |                     |
| Date of First, Resumed                                         | Production, SWD or Ef                          |                                       | ducing Meth<br>Flowing    | od:                      | g 🗌                    | Gas Lift (                          | Other (Explain)          |                  |                |                     |
| Estimated Production<br>Per 24 Hours                           | Oil                                            | Bbls.                                 | Gas                       | Mcf                      | Wate                   | er B                                | bls. 0                   | as-Oil Ratio     |                | Gravity             |
| DISPOSITIO                                                     | ON OF GAS:                                     |                                       | N/                        | 1ETHOD OF                | COMPLE                 | TION:                               |                          | PRODUCTION       | )N INTER\/^    | 1.                  |
| Vented Sold                                                    |                                                | Open I                                | _                         | Perf.                    | Dually                 | Comp. Cor                           | mmingled                 | THODOCTIC        | ZIN IIN I ERVA | <b>L.</b>           |
|                                                                | bmit ACO-18.)                                  | Other                                 | (Specific)                |                          | (Submit )              |                                     | mit ACO-4)               |                  |                |                     |