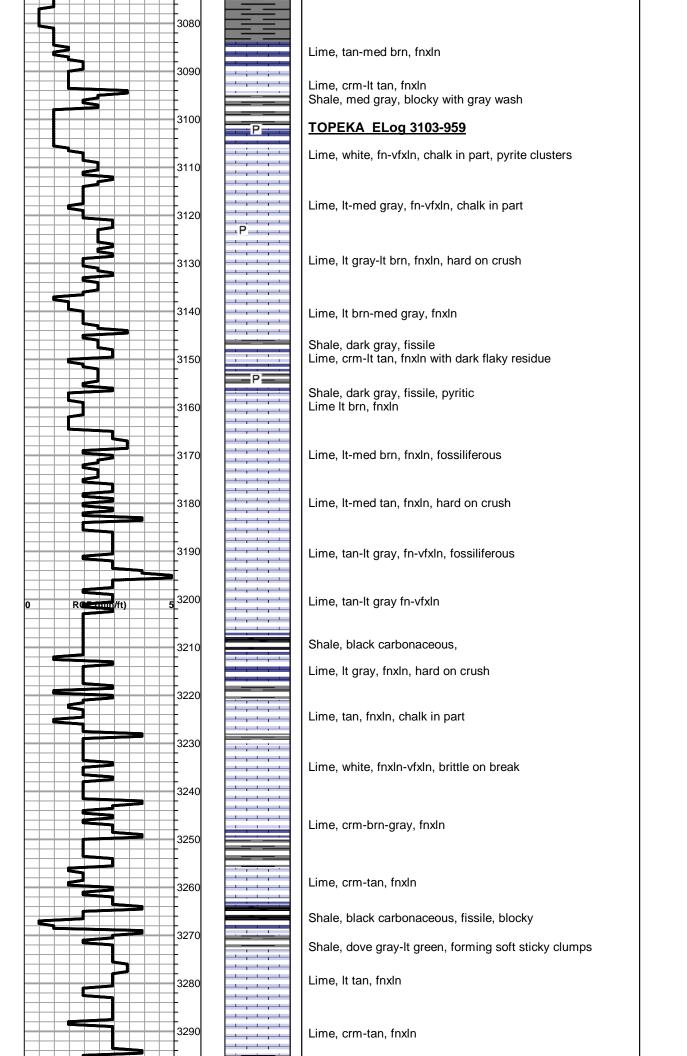

### FORMATION TOPS SUMMARY AND CHRONOLOGY OF DAILY ACTIVITY

JOY # 1 1880' FSL & 330' FWL, SW/4 Sec.14-12s-18w 2139' GL 2144' KB

| <b>FORMATION</b>     | SAMPLE TOPS | <b>LOG TOPS</b> |
|----------------------|-------------|-----------------|
| Anhydrite            |             | 1397+ 747       |
| B-Anhydrite          |             | 1433+711        |
| Topeka               |             | 3103- 959       |
| <b>Heebner Shale</b> |             | 3334-1190       |
| Toronto              |             | 3356-1212       |
| LKC                  |             | 3380-1236       |
| ВКС                  |             | 3623-1479       |
| Simpson Shale        |             | 3638-1494       |
| Arbuckle             |             | 3650-1506       |
| RTD                  | 3725-1581   |                 |
| LTD                  |             | 3724-1580       |
|                      |             |                 |