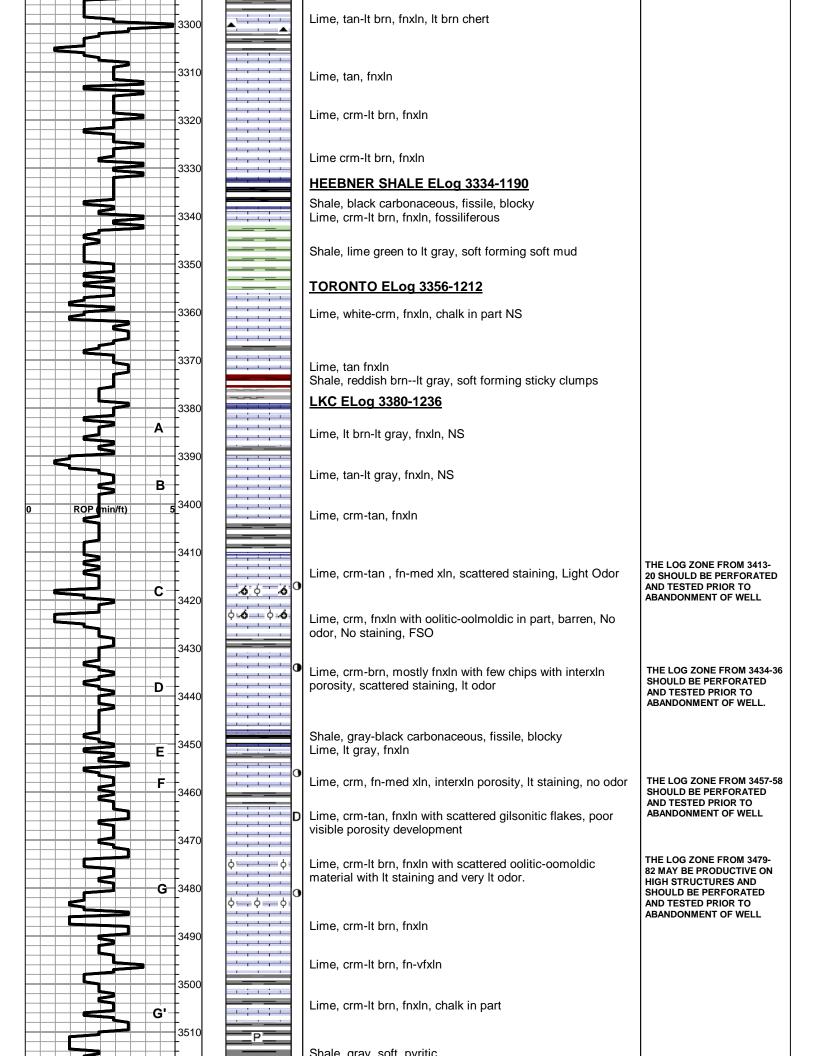

### FORMATION TOPS SUMMARY AND CHRONOLOGY OF DAILY ACTIVITY

JOY # 1 1880' FSL & 330' FWL, SW/4 Sec.14-12s-18w 2139' GL 2144' KB

| <b>FORMATION</b>     | SAMPLE TOPS | <b>LOG TOPS</b> |
|----------------------|-------------|-----------------|
| Anhydrite            |             | 1397+ 747       |
| B-Anhydrite          |             | 1433+711        |
| Topeka               |             | 3103- 959       |
| <b>Heebner Shale</b> |             | 3334-1190       |
| Toronto              |             | 3356-1212       |
| LKC                  |             | 3380-1236       |
| ВКС                  |             | 3623-1479       |
| Simpson Shale        |             | 3638-1494       |
| Arbuckle             |             | 3650-1506       |
| RTD                  | 3725-1581   |                 |
| LTD                  |             | 3724-1580       |
|                      |             |                 |