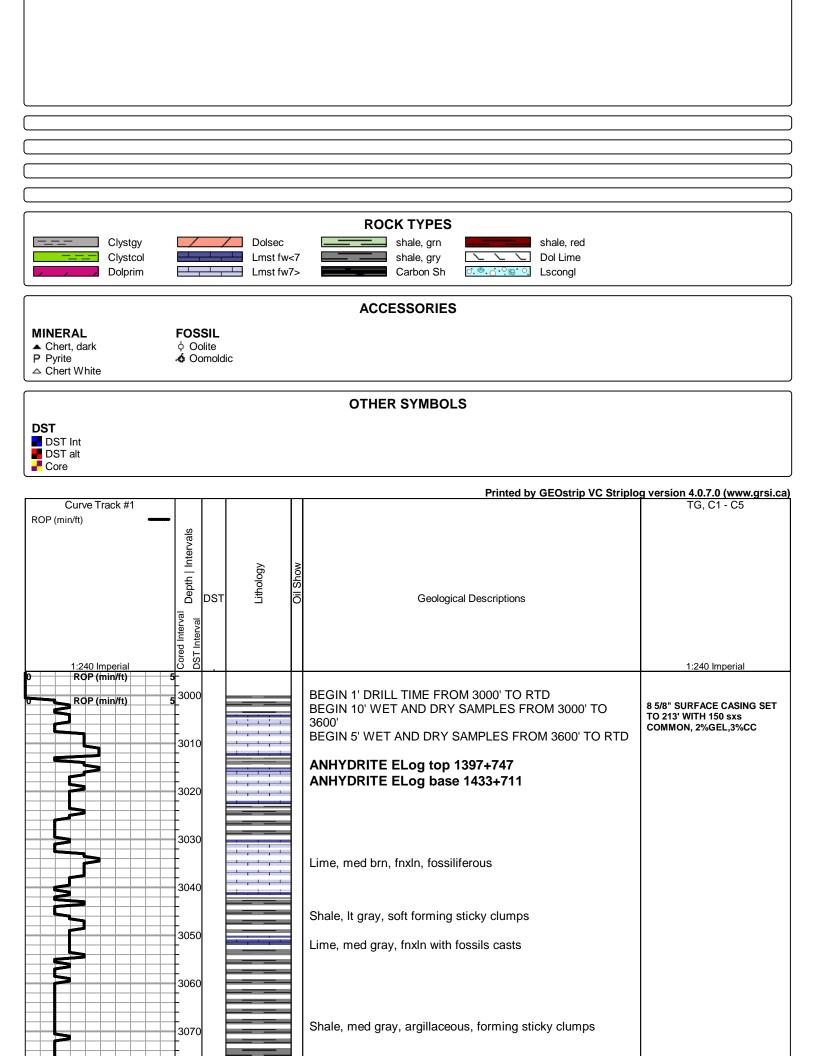

### FORMATION TOPS SUMMARY AND CHRONOLOGY OF DAILY ACTIVITY

JOY # 1 1880' FSL & 330' FWL, SW/4 Sec.14-12s-18w 2139' GL 2144' KB

| <b>FORMATION</b>     | SAMPLE TOPS | <b>LOG TOPS</b> |
|----------------------|-------------|-----------------|
| Anhydrite            |             | 1397+ 747       |
| B-Anhydrite          |             | 1433+711        |
| Topeka               |             | 3103- 959       |
| <b>Heebner Shale</b> |             | 3334-1190       |
| Toronto              |             | 3356-1212       |
| LKC                  |             | 3380-1236       |
| ВКС                  |             | 3623-1479       |
| Simpson Shale        |             | 3638-1494       |
| Arbuckle             |             | 3650-1506       |
| RTD                  | 3725-1581   |                 |
| LTD                  |             | 3724-1580       |
|                      |             |                 |

### **SUMMARY OF DAILY ACTIVITY**

| 9-05-12 | RU, spud 5:00PM                                                          |
|---------|--------------------------------------------------------------------------|
| 9-06-12 | 213', set 8 5/8" surface casing to 213' w/150 sacks of Common,           |
|         | 2%Gel, 3% CC, plug down 3:00AM, WOC 8 hours, slope 0 degree              |
| 9-07-12 | 1995', drilling                                                          |
| 9-08-12 | 2927', drilling, displace mud system @ 2878'                             |
| 9-09-12 | 3539', drilling                                                          |
| 9-10-12 | 3654', washing over bit, collars and drill pipe stuck at 2400'           |
| 9-11-12 | 3654', recovered drill collars, bit and drill pipe, ran in with bit, CCH |
|         | and drilled to RTD @ 3725', log well, lay down drill pipe, slope 3/4     |
| 9-12-12 | 3725', run production casing and cement, rig down                        |
|         | 9-06-12<br>9-07-12<br>9-08-12<br>9-09-12<br>9-10-12<br>9-11-12           |