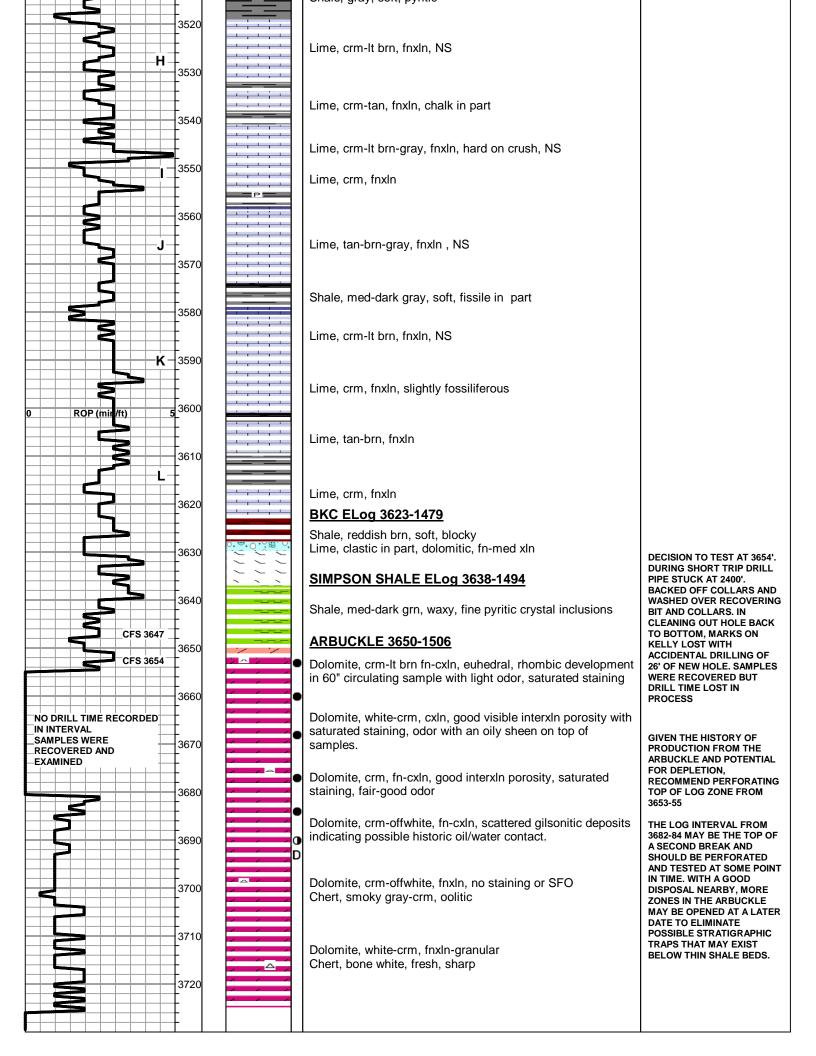

### FORMATION TOPS SUMMARY AND CHRONOLOGY OF DAILY ACTIVITY

JOY # 1 1880' FSL & 330' FWL, SW/4 Sec.14-12s-18w 2139' GL 2144' KB

| <b>FORMATION</b>     | SAMPLE TOPS | <b>LOG TOPS</b> |
|----------------------|-------------|-----------------|
| Anhydrite            |             | 1397+ 747       |
| B-Anhydrite          |             | 1433+711        |
| Topeka               |             | 3103- 959       |
| <b>Heebner Shale</b> |             | 3334-1190       |
| Toronto              |             | 3356-1212       |
| LKC                  |             | 3380-1236       |
| ВКС                  |             | 3623-1479       |
| Simpson Shale        |             | 3638-1494       |
| Arbuckle             |             | 3650-1506       |
| RTD                  | 3725-1581   |                 |
| LTD                  |             | 3724-1580       |
|                      |             |                 |

### **SUMMARY OF DAILY ACTIVITY**

| 9-05-12 | RU, spud 5:00PM                                                          |
|---------|--------------------------------------------------------------------------|
| 9-06-12 | 213', set 8 5/8" surface casing to 213' w/150 sacks of Common,           |
|         | 2%Gel, 3% CC, plug down 3:00AM, WOC 8 hours, slope 0 degree              |
| 9-07-12 | 1995', drilling                                                          |
| 9-08-12 | 2927', drilling, displace mud system @ 2878'                             |
| 9-09-12 | 3539', drilling                                                          |
| 9-10-12 | 3654', washing over bit, collars and drill pipe stuck at 2400'           |
| 9-11-12 | 3654', recovered drill collars, bit and drill pipe, ran in with bit, CCH |
|         | and drilled to RTD @ 3725', log well, lay down drill pipe, slope 3/4     |
| 9-12-12 | 3725', run production casing and cement, rig down                        |
|         | 9-06-12<br>9-07-12<br>9-08-12<br>9-09-12<br>9-10-12<br>9-11-12           |