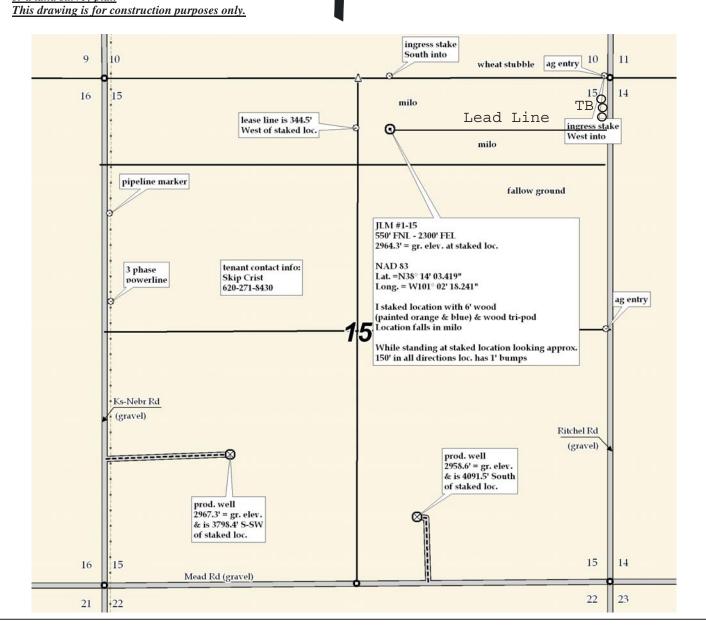

15 21s 34w Sec. Twp. Rng. LEASE NAME 550' FNL – 2300' FEL

JLM #1-15

LOCATION SPOT

PROSPECT

SCALE: 1" =1000'

DATE STAKED: Sept. 20<sup>th</sup>, 2012

MEASURED BY: Luke R.

DRAWN BY: Luke R.

AUTHORIZED BY: Shauna G.

This drawing does not constitute a monumented survey or a land survey plat.

GR. ELEVATION: 2964.3'

**Directions:** From approx. 1 mile East of Friend Ks at the intersection of Hwy 83 & Finney-Scott Rd – Now go 7.5 miles West on Finney-Scott Rd – Now go 2 miles South on Ritchel Rd to the NE corner of section 15-21s-34w & ingress stake West into – Now go 2300' West through milo to ingress stake South into – Now go 550' South through milo into staked location.

Final ingress must be verified with land owner or Operator.