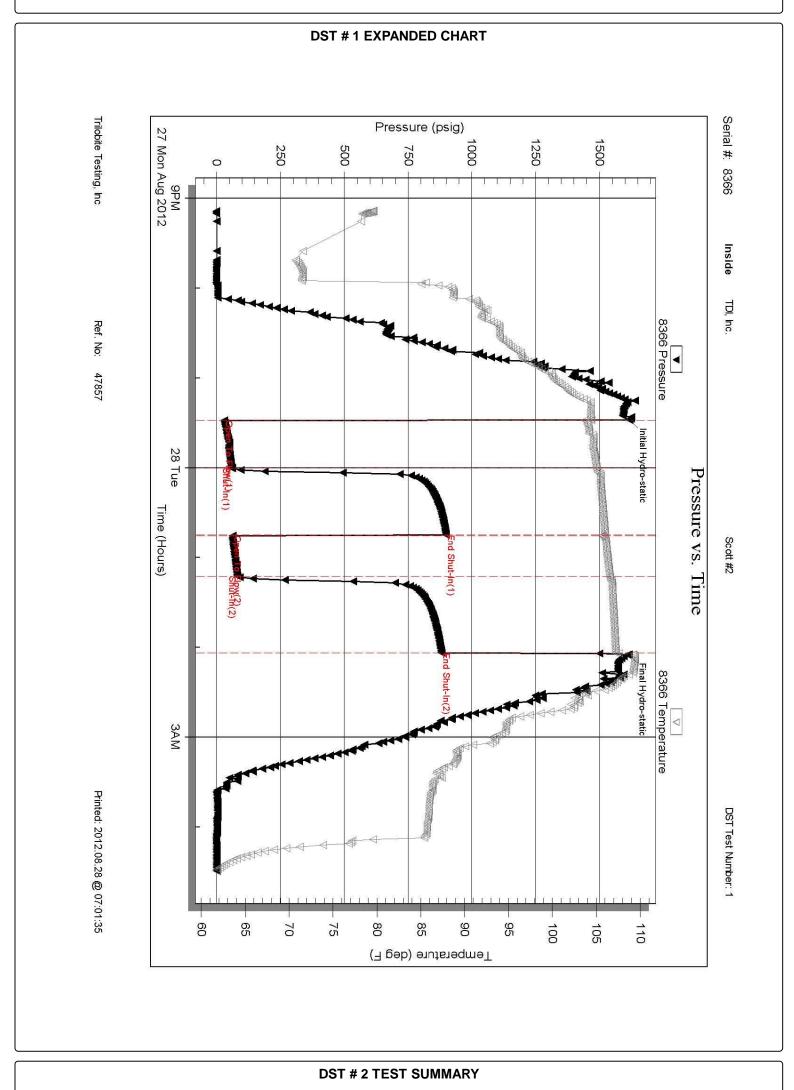

# DST # 1 TEST SUMMARY

|                                         | Pressure vs. Time                                                                                                                                                                                                                                                                                                                                                                                                                                                                                                                                                                                                                                                                                                                                                                                                                                                                                                                                                                                                                                                                                                                                                                                                                                                                                                                                                                                                                                                                                                                                                                                                                                                                                                                                                                                                                                                                                                                                                                                                                                                                                                             | ▽            |                                                                 | Р                                                                                                | RESSUF                     | RESU                                      | JMMARY                    |                  |
|-----------------------------------------|-------------------------------------------------------------------------------------------------------------------------------------------------------------------------------------------------------------------------------------------------------------------------------------------------------------------------------------------------------------------------------------------------------------------------------------------------------------------------------------------------------------------------------------------------------------------------------------------------------------------------------------------------------------------------------------------------------------------------------------------------------------------------------------------------------------------------------------------------------------------------------------------------------------------------------------------------------------------------------------------------------------------------------------------------------------------------------------------------------------------------------------------------------------------------------------------------------------------------------------------------------------------------------------------------------------------------------------------------------------------------------------------------------------------------------------------------------------------------------------------------------------------------------------------------------------------------------------------------------------------------------------------------------------------------------------------------------------------------------------------------------------------------------------------------------------------------------------------------------------------------------------------------------------------------------------------------------------------------------------------------------------------------------------------------------------------------------------------------------------------------------|--------------|-----------------------------------------------------------------|--------------------------------------------------------------------------------------------------|----------------------------|-------------------------------------------|---------------------------|------------------|
| 1500 1500 1500 1500 1500 1500 1500 1500 | OCCO Treasure  A Main Notin Male.  Day No.  Day |              | Time<br>(Min.)<br>0<br>1<br>32<br>77<br>78<br>105<br>156<br>157 | Pressure<br>(psig)<br>1618.12<br>29.26<br>57.43<br>899.51<br>61.60<br>80.37<br>881.39<br>1615.94 | 103.66<br>105.02<br>106.00 | Initial Open Shut- End S Open Shut- End S | Shut-In(1)<br>To Flow (2) |                  |
|                                         | Recovery                                                                                                                                                                                                                                                                                                                                                                                                                                                                                                                                                                                                                                                                                                                                                                                                                                                                                                                                                                                                                                                                                                                                                                                                                                                                                                                                                                                                                                                                                                                                                                                                                                                                                                                                                                                                                                                                                                                                                                                                                                                                                                                      |              |                                                                 |                                                                                                  | Ga                         | s Rate                                    | es                        |                  |
| Length (ft)                             | Description                                                                                                                                                                                                                                                                                                                                                                                                                                                                                                                                                                                                                                                                                                                                                                                                                                                                                                                                                                                                                                                                                                                                                                                                                                                                                                                                                                                                                                                                                                                                                                                                                                                                                                                                                                                                                                                                                                                                                                                                                                                                                                                   | Volume (bbl) |                                                                 |                                                                                                  | Choke (i                   | nches)                                    | Pressure (psig)           | Gas Rate (Mcf/d) |
| 70.00                                   | Watery Mud-50%W-50%M                                                                                                                                                                                                                                                                                                                                                                                                                                                                                                                                                                                                                                                                                                                                                                                                                                                                                                                                                                                                                                                                                                                                                                                                                                                                                                                                                                                                                                                                                                                                                                                                                                                                                                                                                                                                                                                                                                                                                                                                                                                                                                          | 0.98         |                                                                 |                                                                                                  |                            |                                           |                           |                  |
|                                         | 1                                                                                                                                                                                                                                                                                                                                                                                                                                                                                                                                                                                                                                                                                                                                                                                                                                                                                                                                                                                                                                                                                                                                                                                                                                                                                                                                                                                                                                                                                                                                                                                                                                                                                                                                                                                                                                                                                                                                                                                                                                                                                                                             |              | 1                                                               |                                                                                                  |                            |                                           |                           |                  |

Trilobite Testing, Inc Ref. No: 47857 Printed: 2012.08.28 @ 07:01:33

105

192.20

113.07 Shut-ln(2) 113.14 End Shut-ln(2)