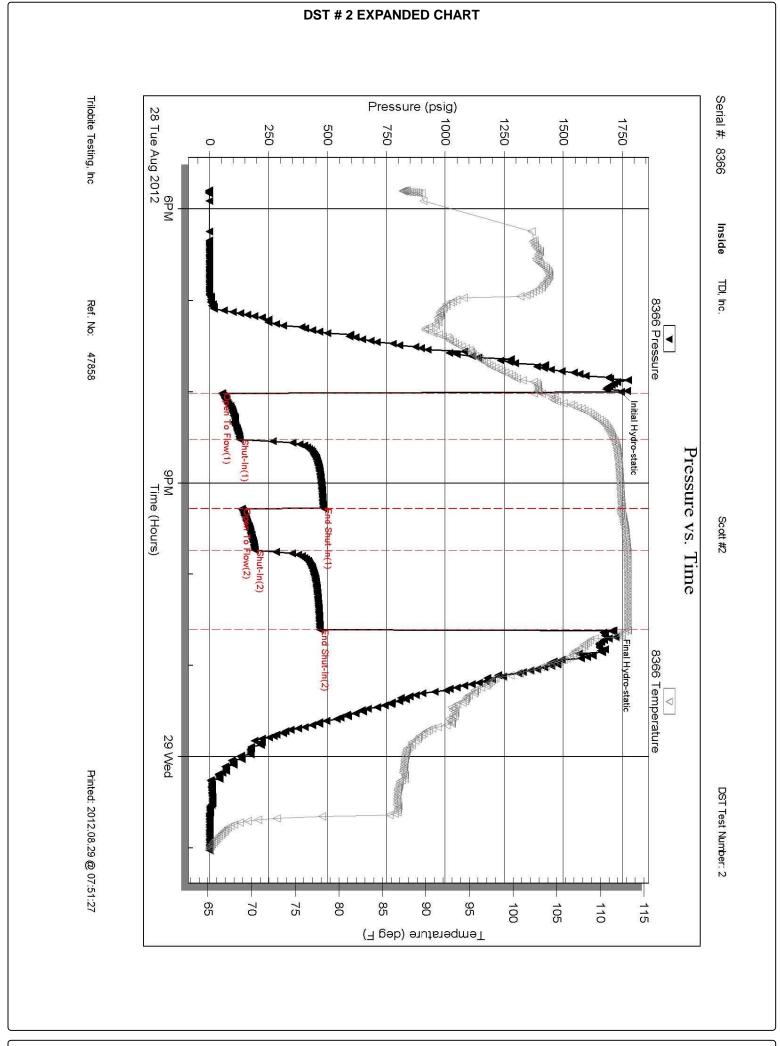

|              | 1                                                               |                                                                                                  |                            |                                           |                           |                  |

Trilobite Testing, Inc Ref. No: 47857 Printed: 2012.08.28 @ 07:01:33





105

192.20

113.07 Shut-ln(2) 113.14 End Shut-ln(2)

















# QUALITY OILWELL CEMENTING, INC.

Federal Tax I.D.# 20-2886107

Phone 785-483-2025

Home Office P.O. Box 32 Russell, KS 67665

No. 837

Cell 785-324-1041 Finish State On Location County Range Sec. Twp. Date 8 23-12 10 19 5:00AM 15 KANSAS Lease SCOTT Well No. Contractor SOUTHWIN To Quality Oilwell Cementing, Inc. IRFACE. You are hereby requested to rent cementing equipment and furnish cementer and helper to assist owner or contractor to do work as listed. T.D. Hole Size Depth Depth Tbg. Size State KS City HAVS Depth Tool The above was done to satisfaction and supervision of Shoe Joint Cement Left in Csg. Cement Amount Ordered Displace Meas Line **EQUIPMENT** Cementer NICK Pumptrk Common (5/7) Helper Driver JASON Bulktrk # Poz. Mix Driver CISCO Gel. JOB SERVICES & REMARKS Calc