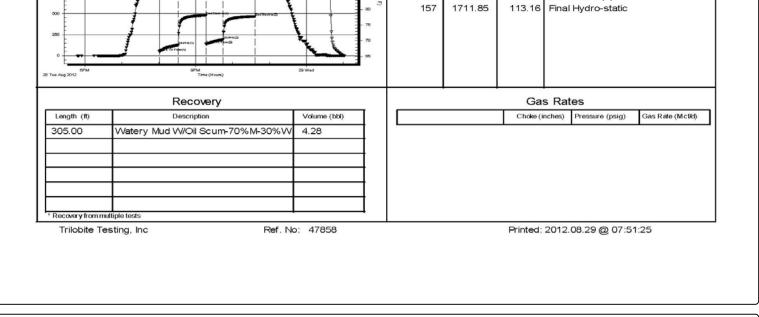

|              | 1                                                               |                                                                                                  |                            |                                           |                           |                  |

Trilobite Testing, Inc Ref. No: 47857 Printed: 2012.08.28 @ 07:01:33





105

192.20

113.07 Shut-ln(2) 113.14 End Shut-ln(2)

















# QUALITY OILWELL CEMENTING, INC.

Federal Tax I.D.# 20-2886107

Phone 785-483-2025

Home Office P.O. Box 32 Russell, KS 67665

No. 837

Cell 785-324-1041 Finish State On Location County Range Sec. Twp. Date 8 23-12 10 19 5:00AM 15 KANSAS Lease SCOTT Well No. Contractor SOUTHWIN To Quality Oilwell Cementing, Inc. IRFACE. You are hereby requested to rent cementing equipment and furnish cementer and helper to assist owner or contractor to do work as listed. T.D. Hole Size Depth Depth Tbg. Size State KS City HAVS Depth Tool The above was done to satisfaction and supervision of Shoe Joint Cement Left in Csg. Cement Amount Ordered Displace Meas Line **EQUIPMENT** Cementer NICK Pumptrk Common (5/7) Helper Driver JASON Bulktrk # Poz. Mix Driver CISCO Gel. JOB SERVICES & REMARKS Ca