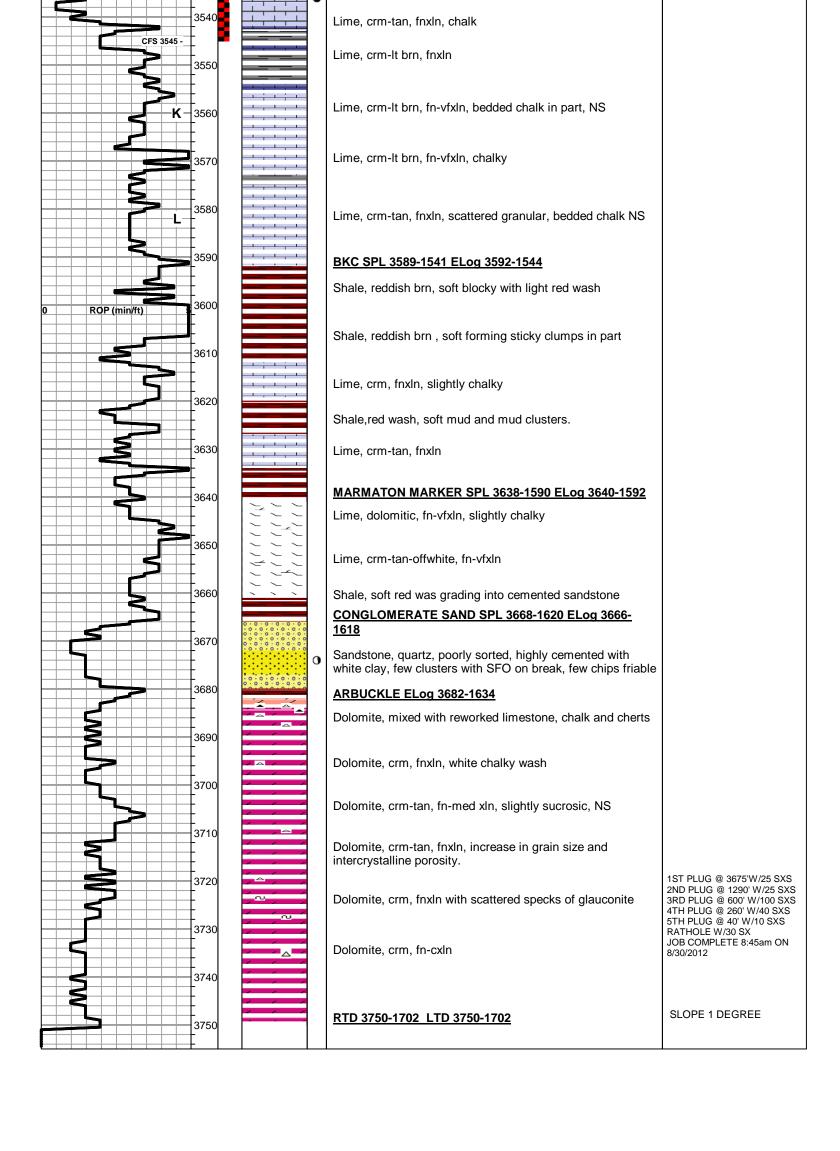

## FORMATION TOPS SUMMARY AND CHRONOLOGY OF DAILY DEPTH AND ACTIVITY

SCOTT #2

330' FNL & 905' FWL, NW/4

Sec.10-15s-19w

2041 GL 2040 NE

| <u>FORMATION</u>         | SAMPLE TOPS | LOG TOPS  |
|--------------------------|-------------|-----------|
| Anhydrite                |             | 1289+ 759 |
| B-Anhydrite              | 1315+ 733   | 1313+ 735 |
| Topeka                   | 3031- 983   | 3026- 978 |
| <b>Heebner Shale</b>     | 3303-1255   | 3302-1254 |
| Toronto                  | 3325-1277   | 3322-1274 |
| LKC                      | 3348-1300   | 3346-1298 |
| ВКС                      | 3589-1541   | 3592-1544 |
| <b>Conglomerate Sand</b> | 3668-1620   | 3666-1618 |
| Arbuckle                 | 3673-1625   | 3682-1634 |
| RTD                      | 3750-1702   |           |
| LTD                      |             | 3750-1702 |

#### **SUMMARY OF DAILY ACTIVITY**

| 8-22-12 | RU, Spud, set 8 5/8" surface casing to 211' with 150 sacks Common, |
|---------|--------------------------------------------------------------------|
|         | 2 %Gel, 3%CC, plug down 5:00AM 8-23-12                             |
| 8-23-12 | 211', WOC                                                          |
| 8-24-12 | 1357', drilling                                                    |
| 8-25-12 | 2128', drilling                                                    |
| 8-26-12 | 2698', drilling, displace 2875'                                    |
| 8-27-12 | 3180', drilling, DST # 1, 3336'-3385', slope ¾ degree              |
| 8-28-12 | 3390', drilling, DST # 2, 3464'-3545'                              |
| 8-29-12 | 3596', drilling, RTD 3750', Logs, Decision to P&A                  |
| 8-30-12 | 3750' lay down drill pipe, rig down                                |