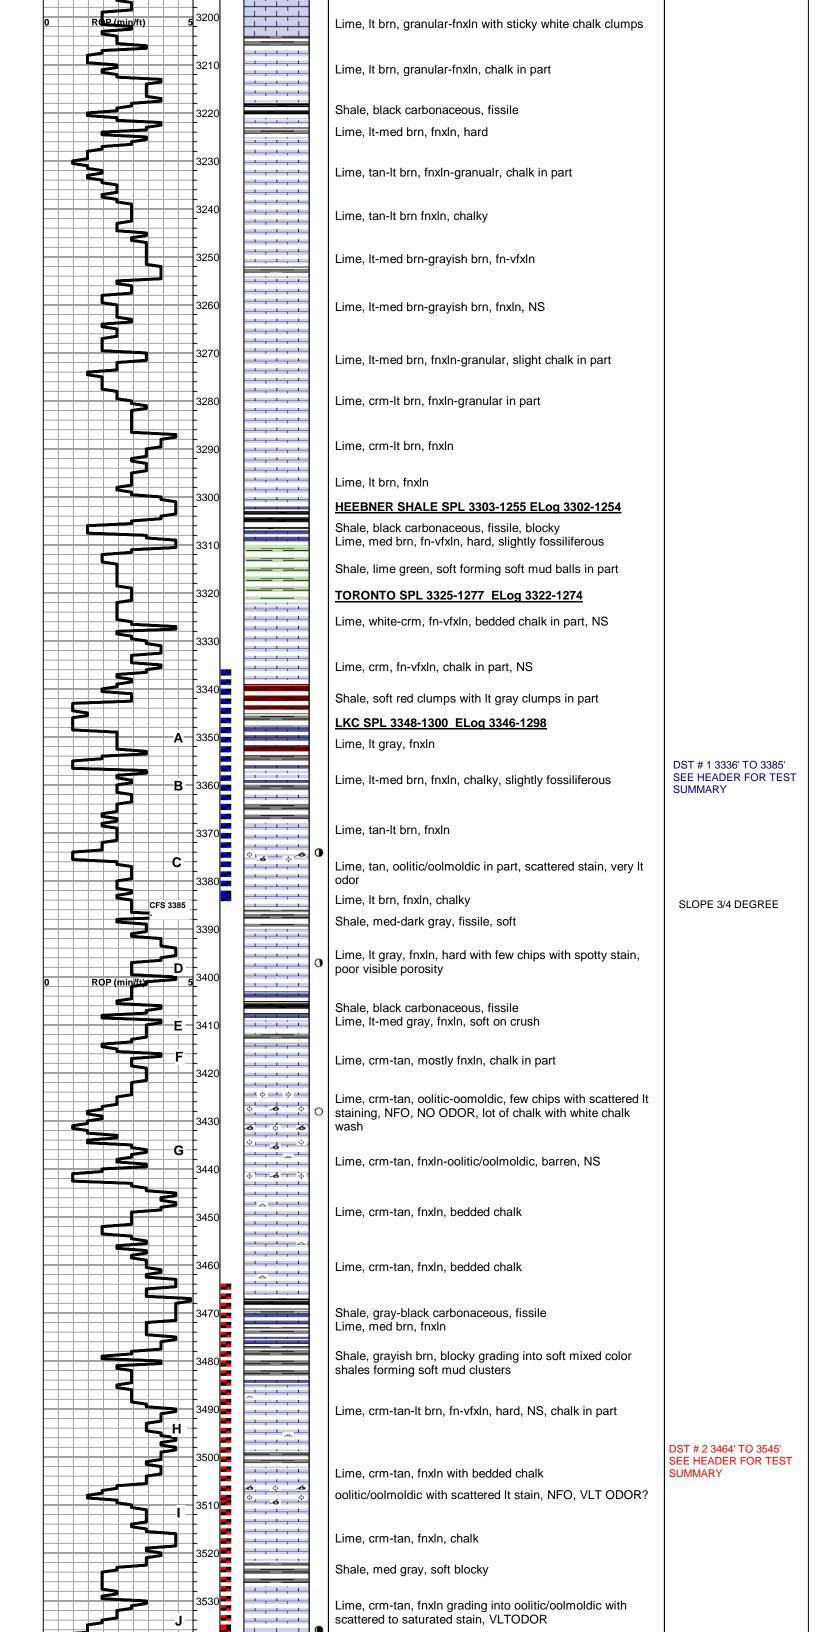

## FORMATION TOPS SUMMARY AND CHRONOLOGY OF DAILY DEPTH AND ACTIVITY

SCOTT #2

330' FNL & 905' FWL, NW/4

Sec.10-15s-19w

2041 GL 2040 NE

| <u>FORMATION</u>         | SAMPLE TOPS | LOG TOPS  |
|--------------------------|-------------|-----------|
| Anhydrite                |             | 1289+ 759 |
| B-Anhydrite              | 1315+ 733   | 1313+ 735 |
| Topeka                   | 3031- 983   | 3026- 978 |
| <b>Heebner Shale</b>     | 3303-1255   | 3302-1254 |
| Toronto                  | 3325-1277   | 3322-1274 |
| LKC                      | 3348-1300   | 3346-1298 |
| ВКС                      | 3589-1541   | 3592-1544 |
| <b>Conglomerate Sand</b> | 3668-1620   | 3666-1618 |
| Arbuckle                 | 3673-1625   | 3682-1634 |
| RTD                      | 3750-1702   |           |
| LTD                      |             | 3750-1702 |

#### **SUMMARY OF DAILY ACTIVITY**

| 8-22-12 | RU, Spud, set 8 5/8" surface casing to 211' with 150 sacks Common, |
|---------|--------------------------------------------------------------------|
|         | 2 %Gel, 3%CC, plug down 5:00AM 8-23-12                             |
| 8-23-12 | 211', WOC                                                          |
| 8-24-12 | 1357', drilling                                                    |
| 8-25-12 | 2128', drilling                                                    |
| 8-26-12 | 2698', drilling, displace 2875'                                    |
| 8-27-12 | 3180', drilling, DST # 1, 3336'-3385', slope ¾ degree              |
| 8-28-12 | 3390', drilling, DST # 2, 3464'-3545'                              |
| 8-29-12 | 3596', drilling, RTD 3750', Logs, Decision to P&A                  |
| 8-30-12 | 3750' lay down drill pipe, rig down                                |