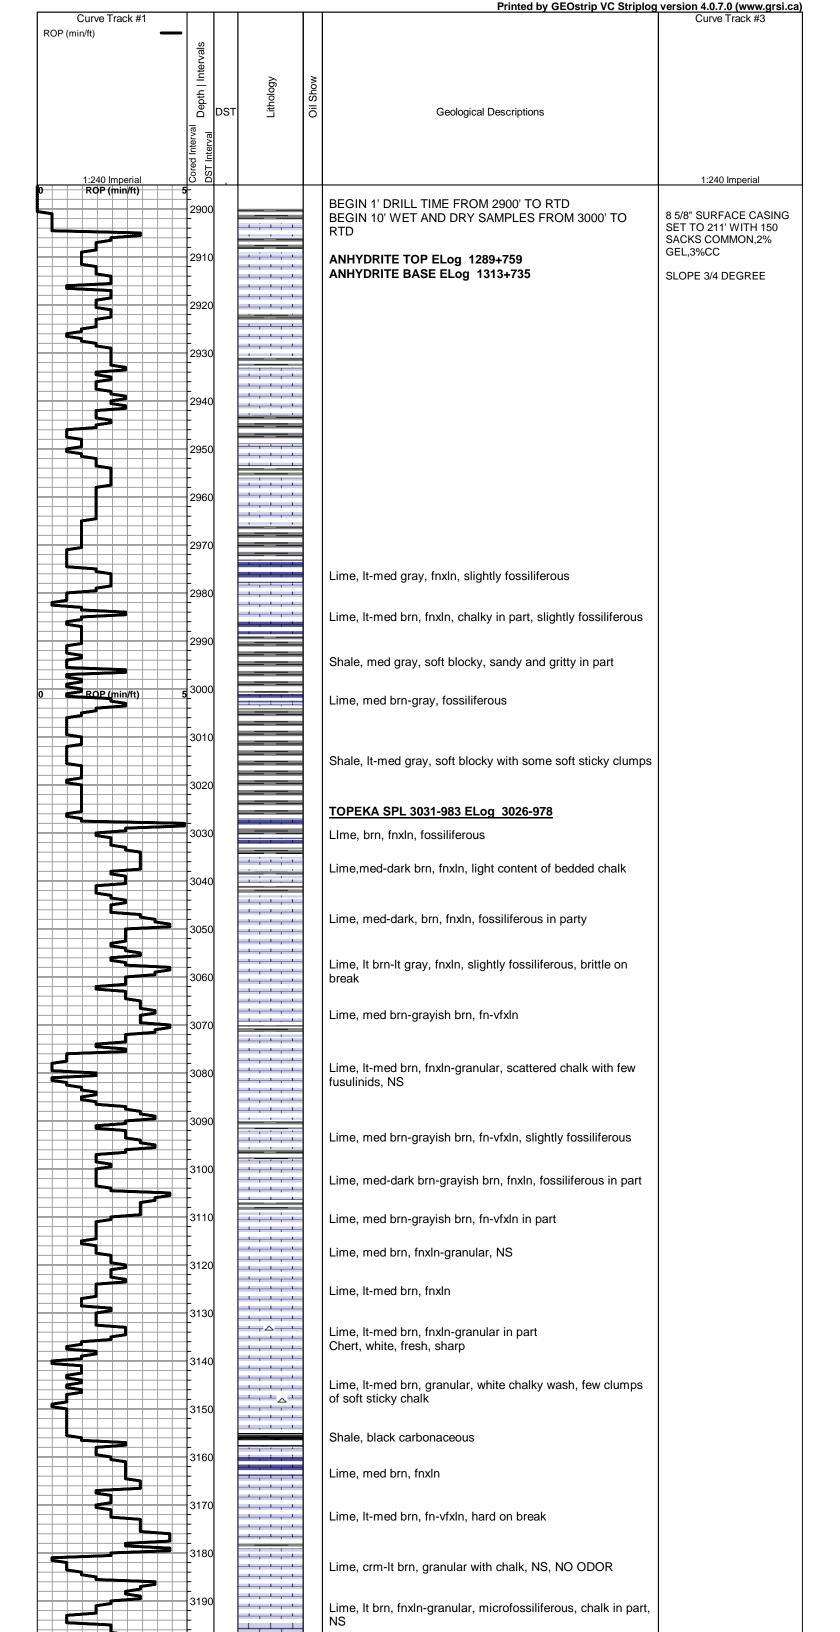

## FORMATION TOPS SUMMARY AND CHRONOLOGY OF DAILY DEPTH AND ACTIVITY

SCOTT #2

330' FNL & 905' FWL, NW/4

Sec.10-15s-19w

2041 GL 2040 NE

| <u>FORMATION</u>         | SAMPLE TOPS | LOG TOPS  |
|--------------------------|-------------|-----------|
| Anhydrite                |             | 1289+ 759 |
| B-Anhydrite              | 1315+ 733   | 1313+ 735 |
| Topeka                   | 3031- 983   | 3026- 978 |
| <b>Heebner Shale</b>     | 3303-1255   | 3302-1254 |
| Toronto                  | 3325-1277   | 3322-1274 |
| LKC                      | 3348-1300   | 3346-1298 |
| ВКС                      | 3589-1541   | 3592-1544 |
| <b>Conglomerate Sand</b> | 3668-1620   | 3666-1618 |
| Arbuckle                 | 3673-1625   | 3682-1634 |
| RTD                      | 3750-1702   |           |
| LTD                      |             | 3750-1702 |

#### **SUMMARY OF DAILY ACTIVITY**

| 8-22-12 | RU, Spud, set 8 5/8" surface casing to 211' with 150 sacks Common, |
|---------|--------------------------------------------------------------------|
|         | 2 %Gel, 3%CC, plug down 5:00AM 8-23-12                             |
| 8-23-12 | 211', WOC                                                          |
| 8-24-12 | 1357', drilling                                                    |
| 8-25-12 | 2128', drilling                                                    |
| 8-26-12 | 2698', drilling, displace 2875'                                    |
| 8-27-12 | 3180', drilling, DST # 1, 3336'-3385', slope ¾ degree              |
| 8-28-12 | 3390', drilling, DST # 2, 3464'-3545'                              |
| 8-29-12 | 3596', drilling, RTD 3750', Logs, Decision to P&A                  |
| 8-30-12 | 3750' lay down drill pipe, rig down                                |