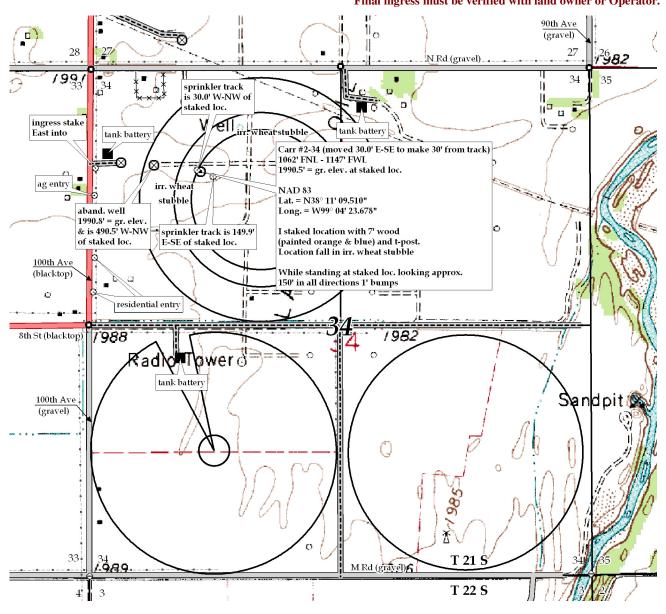

 Pawnee County, KS
 34
 21s
 16w
 1062' FNL - 1147' FWL

COUNTY Sec. Twp.

SCALE: \_\_\_\_\_ 1" = 1000'

DATE STAKED: \_\_\_\_ Sept. 24<sup>th</sup>, 2012

MEASURED BY: \_\_\_\_ Ben R.

DRAWN BY: \_\_\_\_ Luke R.

AUTHORIZED BY: \_\_\_\_ Jesse M.

This drawing does not constitute a monumented survey or a land survey plat. This drawing is for construction purposes only.

GR. ELEVATION: 1990.5

**Directions**: From the North side of Larned, KS, at the intersection of Hwy 56 South & Hwy 156 & Broadway St North – Now go 1.3 miles East & NE on combined Hwy 56 & 156 – Now go 0.4 miles South on 100<sup>th</sup> Ave to the NW corner of 34-21s-16w – Now go 0.2 miles South on 100<sup>th</sup> Ave to ingress stake East into – Now go 0.1 mile East on lease rd – Now go approx. 240' East through unknown crop – Now go approx. 580' E-SE through irr. wheat stubble into staked location.

LOCATION SPOT

## Final ingress must be verified with land owner or Operator.