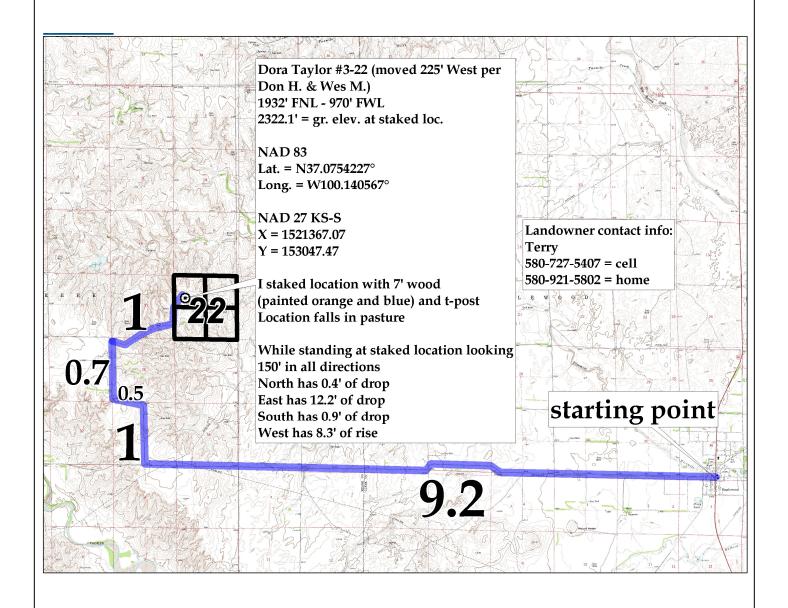

## Pro-Stake LLC

Oil Field & Construction Site Staking

P.O. Box 2324 Garden City, Kansas 67846 Office/Fax: (620) 276-6159 Cell: (620) 272-1499

GR. ELEVATION:

INVOICE NO.

003426bar

Dora Taylor #3-22 Herman Loeb, Inc. LEASE NAME OPERATOR

1932' FNL - 970' FWL Meade County, KS **26w** LOCATION SPOT COUNTY Twp. 2322.1'

N/A SCALE: \_ June 28th, 2013 DATE STAKED: Luke R. MEASURED BY: Drew H. DRAWN BY: AUTHORIZED BY: Jessie M. & Dan H.

This drawing does not constitute a monumented survey or a land survey plat.

This drawing is for construction purposes only.

**Directions:** From the center of Englewood Ks, at the intersection of Hwy 283 & Claremont St. - Now go 9.2 miles West on Claremont St. -Now go 1 mile North on unknown Rd – Now go 0.5 mile West on Unknown Rd – Now go 0.7 mile North on Unknown Rd to ingress stake E-NE into – Now go 1 mile E-NE on trail & is approx. 1200' North of SW corner of section 22-34s-26w – Now go 0.5 mile North on trail to ingress stake SE into - Now go 400' SE through pasture into staked location.

Final ingress must be verified with land owner or Operator.