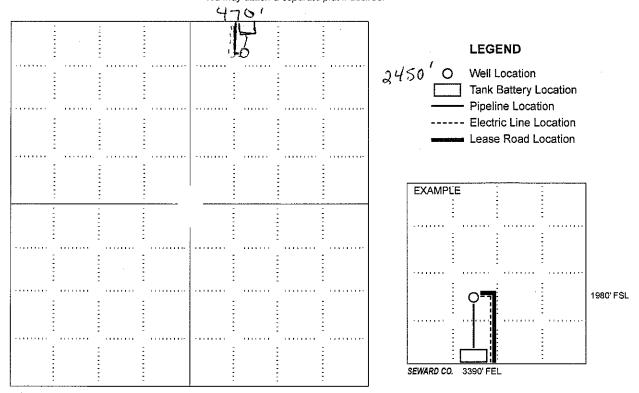

Well will not be drilled or Permit Expired Date: \_

Signature of Operator or Agent:

| For KCC    | Use:   |  |
|------------|--------|--|
| Effective  | Date:  |  |
| District # |        |  |
| SGA?       | Yes No |  |