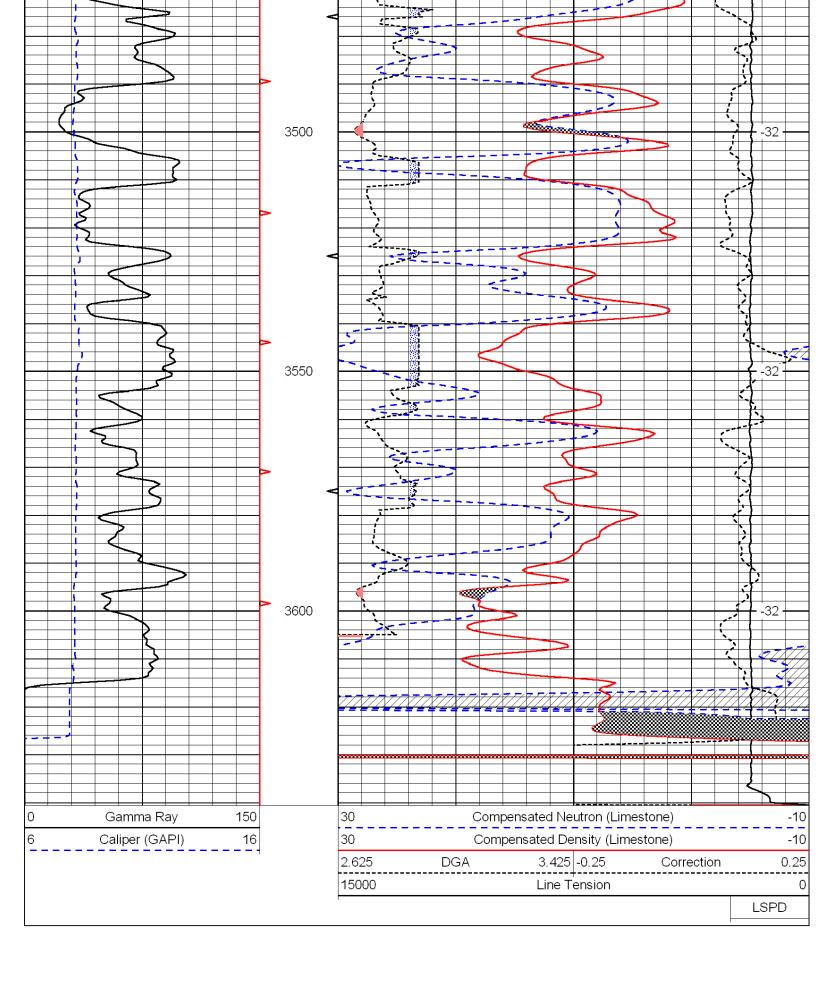

## F zone

3490-3504 Ls, wt, micro xtln, hd, tt, ns, lots of chalky ls, some soft/chalky w/dead bitumen

G zone

3511-3524 Ls, wt, micro xtln, hd, tt, no some chalky 3525-3540 Ls, gray,micro xtln, hd, tt, ns

3554-3594 Ls, wt, micro xtln, hd, tt alternating with sh, red

Reagan

3594- 3604 Ss, clear, f grn, well rnded/sorted very soft, about 1/2 w /dead bitumen

**Granite Wash** 

3604-3620 Ss, fine grn, calcareous, some glauc, hd, tt, ns lots of black bitumen, some granite wash w/pink feldspar mixed in

Granite

3620-3635 Granite, quartz biotite chunks.