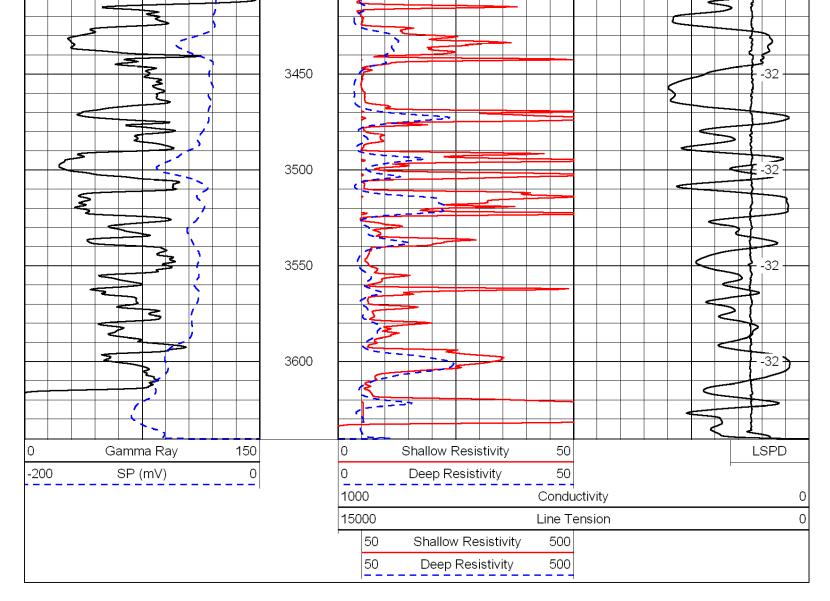

3554-3594 Ls, wt, micro xtln, hd, tt alternating with sh, red

Reagan

3594- 3604 Ss, clear, f grn, well rnded/sorted very soft, about 1/2 w /dead bitumen

**Granite Wash** 

3604-3620 Ss, fine grn, calcareous, some glauc, hd, tt, ns lots of black bitumen, some granite wash w/pink feldspar mixed in

Granite

3620-3635 Granite, quartz biotite chunks.

#### MUD RECORD

| 3/19/12 @3191 | <b>MW 9.1</b> | <b>VIS 53</b> | WL 6.8 | MC 2/32 |
|---------------|---------------|---------------|--------|---------|
| 3/20/12 @3414 | MW 9.4        | <b>VIS 58</b> | WL 7.2 | MC 2/32 |