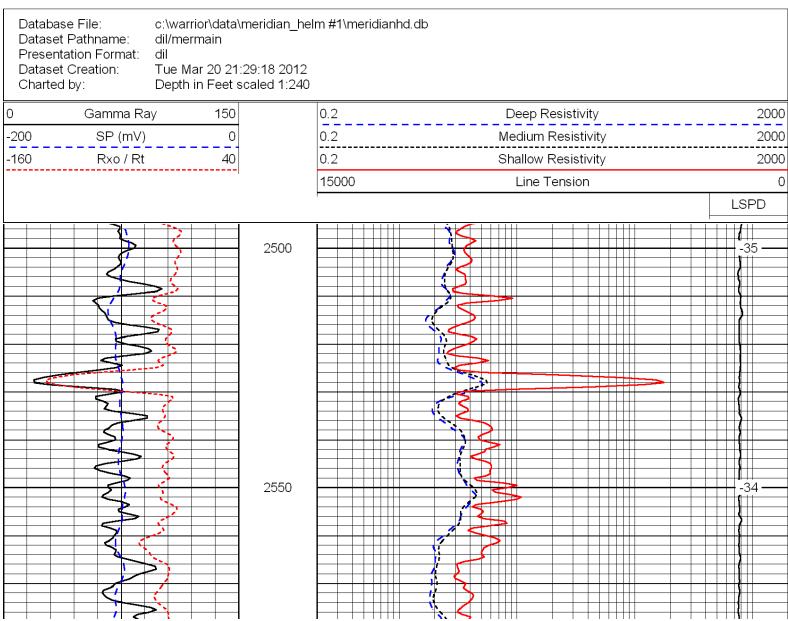

**INSTRUCTIONS:** Show important tops and base of formations penetrated. Detail all cores. Report all final copies of drill stems tests giving interval tested, time tool open and closed, flowing and shut-in pressures, whether shut-in pressure reached static level, hydrostatic pressures, bottom hole temperature, fluid recovery, and flow rates if gas to surface test, along with final chart(s). Attach extra sheet if more space is needed. Attach complete copy of all Electric Wire-line Logs surveyed. Attach final geological well site report.

| Drill Stem Tests Taken<br>(Attach Additional She                                    | eets)                | Yes No                                                        | )                 | Lo<br>Nam   |                     | n (Top), Depth and | d Datum<br>Top  | Sample Datum                  |
|-------------------------------------------------------------------------------------|----------------------|---------------------------------------------------------------|-------------------|-------------|---------------------|--------------------|-----------------|-------------------------------|
| Samples Sent to Geolog                                                              | jical Survey         | Yes No                                                        |                   | - Turin     | 0                   |                    | 100             | Datam                         |
| Cores Taken<br>Electric Log Run<br>Electric Log Submitted E<br>(If no, Submit Copy) | Electronically       | Yes     No       Yes     No       Yes     No       Yes     No | )                 |             |                     |                    |                 |                               |
| List All E. Logs Run:                                                               |                      |                                                               |                   |             |                     |                    |                 |                               |
|                                                                                     |                      | CAS                                                           | ING RECORD        | Ne          | w Used              |                    |                 |                               |
|                                                                                     |                      | Report all strings                                            | set-conductor, su | rface, inte | ermediate, producti | on, etc.           |                 |                               |
| Purpose of String                                                                   | Size Hole<br>Drilled | Size Casing<br>Set (In O.D.)                                  | Weig<br>Lbs. /    |             | Setting<br>Depth    | Type of<br>Cement  | # Sacks<br>Used | Type and Percent<br>Additives |
|                                                                                     |                      |                                                               |                   |             |                     |                    |                 |                               |
|                                                                                     |                      |                                                               |                   |             |                     |                    |                 |                               |