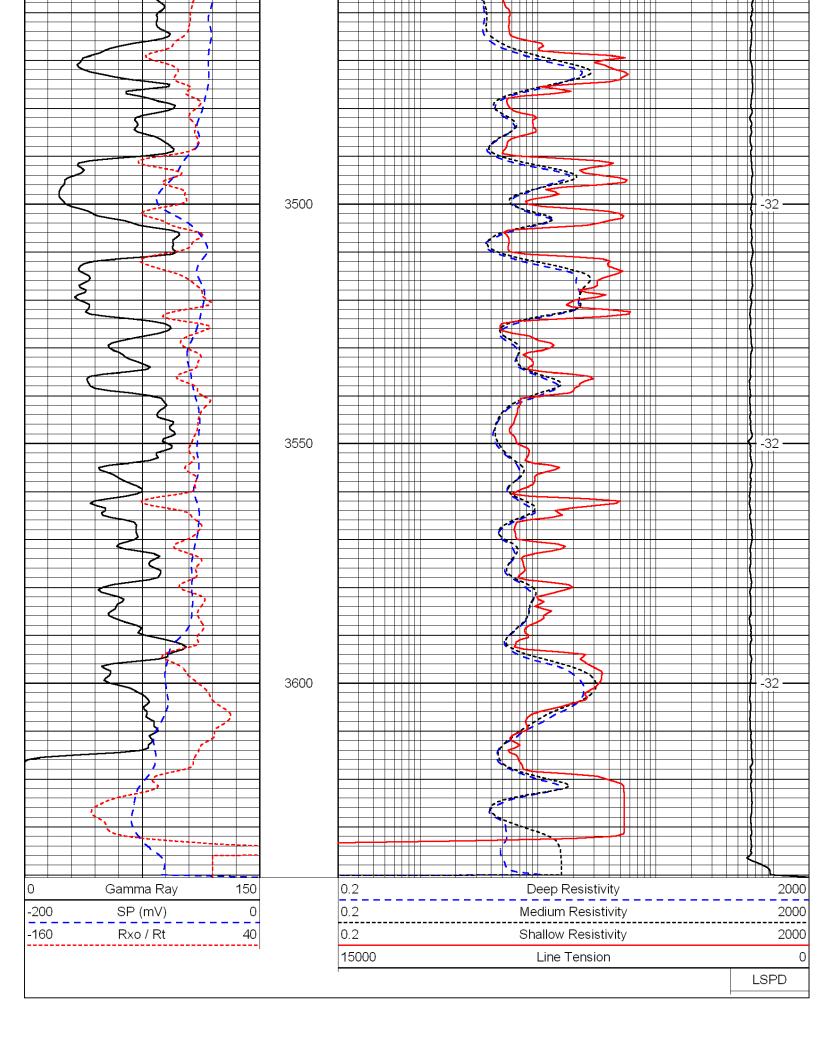

## F zone

3490-3504 Ls, wt, micro xtln, hd, tt, ns, lots of chalky ls, some soft/chalky w/dead bitumen

G zone

3511-3524 Ls, wt, micro xtln, hd, tt, no some chalky 3525-3540 Ls, gray,micro xtln, hd, tt, ns

3554-3594 Ls, wt, micro xtln, hd, tt alternating with sh, red

Reagan

3594- 3604 Ss, clear, f grn, well rnded/sorted very soft, about 1/2 w /dead bitumen

**Granite Wash** 

3604-3620 Ss, fine grn, calcareous, some glauc, hd, tt, ns lots of black bitumen, some granite wash w/pink feldspar mixed in

Granite

3620-3635 Granite, quartz biotite chunks.

#### MUD RECORD

| 3/19/12 @3191 | <b>MW 9.1</b> | <b>VIS 53</b> | WL 6.8 | MC 2/32 |
|---------------|---------------|---------------|--------|---------|
| 3/20/12 @3414 | MW 9.4        | <b>VIS 58</b> | WL 7.2 | MC 2/32 |