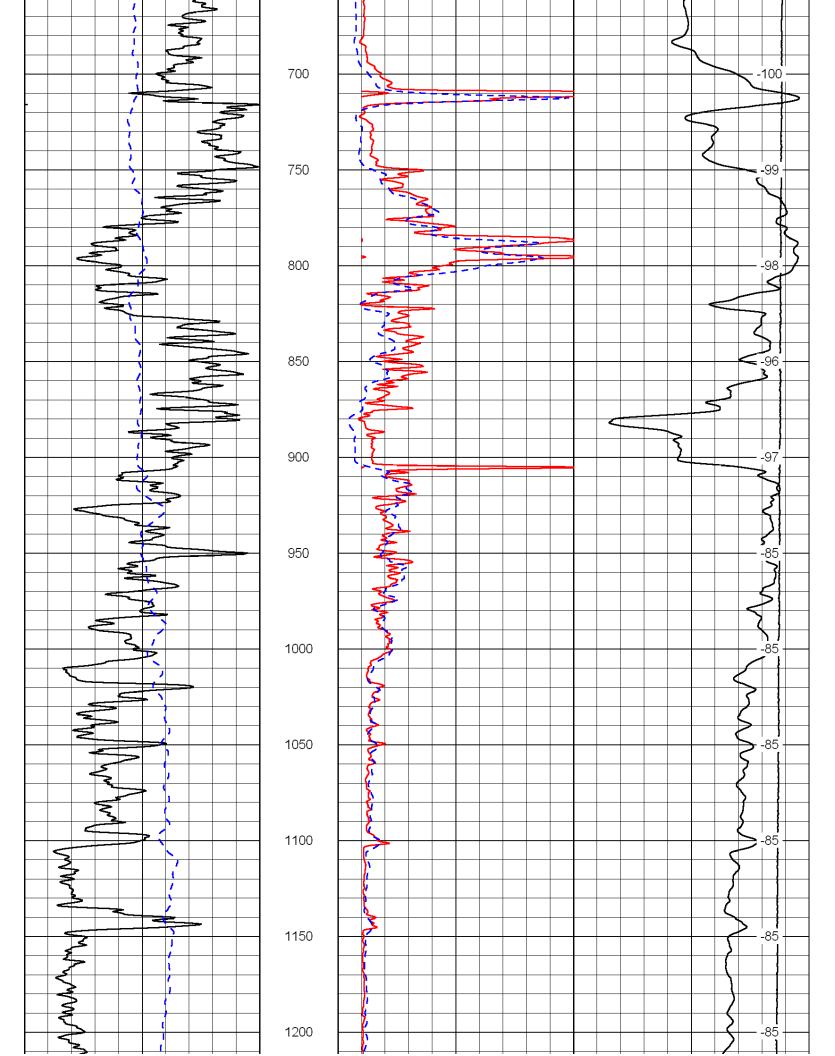

#### **FORMATION TOPS**

| 1988 | +526                                 |
|------|--------------------------------------|
| 3154 | -640                                 |
| 3273 | -759                                 |
| 3308 | -794                                 |
| 3595 | -1081                                |
| 3604 | -1090                                |
| 3620 | -1106                                |
|      | 3154<br>3273<br>3308<br>3595<br>3604 |

## SAMPLE DESCRIPTIONS Not lagged

2830-2860 Ls, wt, vf grn sucrosic, soft, ns 2860-2890 ls, gray, dirty, shaly, hard, tt no some ls a/a 2890-2920 red soft shale/siltstn, some ls, wt, med xtln, hd, tt ns 2920-2950 out of red shale, mix ls, vf xtln-med xtln, tr micro xtln, hd, tt, ns 2950-2980 red shale/ls wt, med xtln, hd, tt, ns 2980-3010 red sh/siltstn, ls a/a ns 3010-3040 mix ls, vf sucrosic, med xtln, micro xtln, hd, tt, ns 3040-3070 ls a/a 3070-3100 ls, wt, chalky, ns, some med xtln hd, tt, ns some vf sucrosic 3100-3110 lots sh red 3120-30 more ls, wt, micro xtln, tt, no 3130-40 ls a/a 3140-3150 some sh, red, lots ls, mix of vvf sucrosic-med xtln, micro xtln, some chalky, ns 3150-3160 ls/ a/a 3160-3170 sh, red

## SAMPLES LAGGED

Topeka

3146- 3192 Ls, wt, micro xtln, hd, tt, ns. tr chalky. 3192-3218 sh, red 3218-3236 Ls, wt, micro xtln, hd, tt, ns

Oread

3254-3268 Ls, med xtln, hd, tt, tr chalky, ns

Kansas City

A zone

3308-3324 Ls, wt, med xtln, tr pinpt vug por, sl stn, FSFO when crushed, poor por, 4-5 grns w/show, poor por, rest tt, ns no por. Some oil scum in cups

**B** zone

3342-3374 Ls, wt, micro xtln, vvf pinpt vug por, w/dead oil, one grn/FSFO when crushed, lots of oil scum on cups (lower B) (DST w A zone negative) CFS @ 3387

C zone

3392-3408 Ls, wt, micro xtln, hd tt, some chalky, couple grns w/vug por, w/dead bitumen,

D zone

3425- 3433 Ls, wt micro xtln, hd, ttn no por, ns

E Zone

3466-3374 Ls, wt, m grn stn, stn, trace w/pinpt vug por, w/gd SFO when crushed, hard, poor por.

## F zone

3490-3504 Ls, wt, micro xtln, hd, tt, ns, lots of chalky ls, some soft/chalky w/dead bitumen

G zone

3511-3524 Ls, wt, micro xtln, hd, tt, no some chalky 3525-3540 Ls, gray,micro xtln, hd, tt, ns

3554-3594 Ls, wt, micro xtln, hd, tt alternating with sh, red

Reagan

3594- 3604 Ss, clear, f grn, well rnded/sorted very soft, about 1/2 w /dead bitumen

**Granite Wash** 

3604-3620 Ss, fine grn, calcareous, some glauc, hd, tt, ns lots of black bitumen, some granite wash w/pink feldspar mixed in

Granite

3620-3635 Granite, quartz biotite chunks.