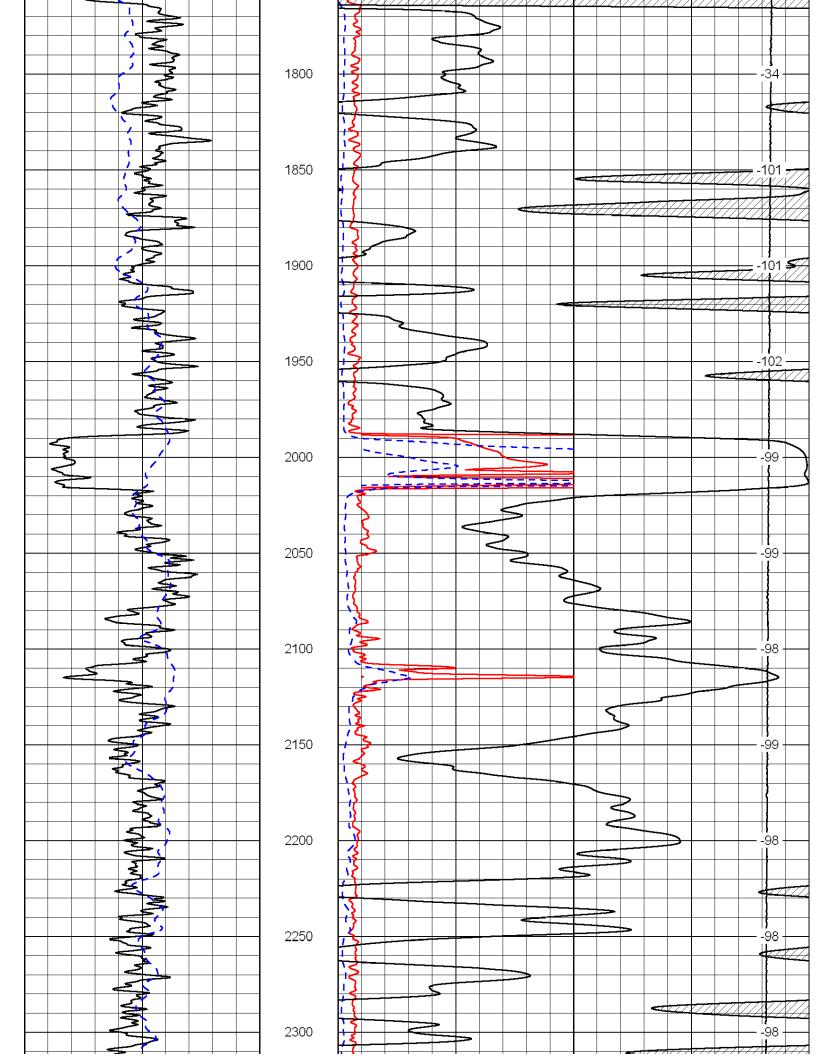

#### **FORMATION TOPS**

| 1988 | +526                                 |
|------|--------------------------------------|
| 3154 | -640                                 |
| 3273 | -759                                 |
| 3308 | -794                                 |
| 3595 | -1081                                |
| 3604 | -1090                                |
| 3620 | -1106                                |
|      | 3154<br>3273<br>3308<br>3595<br>3604 |

## SAMPLE DESCRIPTIONS Not lagged

2830-2860 Ls, wt, vf grn sucrosic, soft, ns 2860-2890 ls, gray, dirty, shaly, hard, tt no some ls a/a 2890-2920 red soft shale/siltstn, some ls, wt, med xtln, hd, tt ns 2920-2950 out of red shale, mix ls, vf xtln-med xtln, tr micro xtln, hd, tt, ns 2950-2980 red shale/ls wt, med xtln, hd, tt, ns 2980-3010 red sh/siltstn, ls a/a ns 3010-3040 mix ls, vf sucrosic, med xtln, micro xtln, hd, tt, ns 3040-3070 ls a/a 3070-3100 ls, wt, chalky, ns, some med xtln hd, tt, ns some vf sucrosic 3100-3110 lots sh red 3120-30 more ls, wt, micro xtln, tt, no 3130-40 ls a/a 3140-3150 some sh, red, lots ls, mix of vvf sucrosic-med xtln, micro xtln, some chalky, ns 3150-3160 ls/ a/a 3160-3170 sh, red

## SAMPLES LAGGED

Topeka

3146- 3192 Ls, wt, micro xtln, hd, tt, ns. tr chalky. 3192-3218 sh, red 3218-3236 Ls, wt, micro xtln, hd, tt, ns

Oread

3254-3268 Ls, med xtln, hd, tt, tr chalky, ns

Kansas City

A zone

3308-3324 Ls, wt, med xtln, tr pinpt vug por, sl stn, FSFO when crushed, poor por, 4-5 grns w/show, poor por, rest tt, ns no por. Some oil scum in cups

**B** zone

3342-3374 Ls, wt, micro xtln, vvf pinpt vug por, w/dead oil, one grn/FSFO when crushed, lots of oil scum on cups (lower B) (DST w A zone negative) CFS @ 3387

C zone

3392-3408 Ls, wt, micro xtln, hd tt, some chalky, couple grns w/vug por, w/dead bitumen,

D zone

3425- 3433 Ls, wt micro xtln, hd, ttn no por, ns

E Zone

3466-3374 Ls, wt, m grn stn, stn, trace w/pinpt vug por, w/gd SFO when crushed, hard, poor por.

## F zone

3490-3504 Ls, wt, micro xtln, hd, tt, ns, lots of chalky ls, some soft/chalky w/dead bitumen

G zone

3511-3524 Ls, wt, micro xtln, hd, tt, no some chalky 3525-3540 Ls, gray,micro xtln, hd, tt, ns

3554-3594 Ls, wt, micro xtln, hd, tt alternating with sh, red

Reagan

3594- 3604 Ss, clear, f grn, well rnded/sorted very soft, about 1/2 w /dead bitumen

**Granite Wash** 

3604-3620 Ss, fine grn, calcareous, some glauc, hd, tt, ns lots of black bitumen, some granite wash w/pink feldspar mixed in

Granite

3620-3635 Granite, quartz biotite chunks.