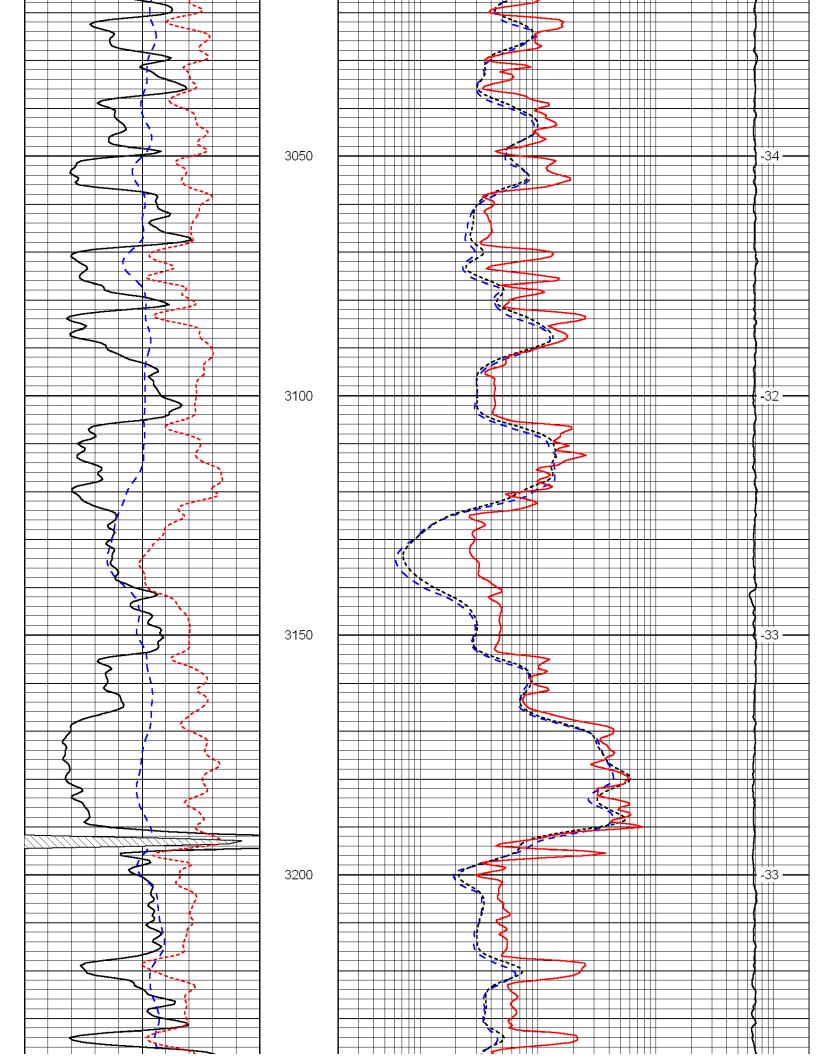

#### **FORMATION TOPS**

| 1988 | +526                                 |
|------|--------------------------------------|
| 3154 | -640                                 |
| 3273 | -759                                 |
| 3308 | -794                                 |
| 3595 | -1081                                |
| 3604 | -1090                                |
| 3620 | -1106                                |
|      | 3154<br>3273<br>3308<br>3595<br>3604 |

## SAMPLE DESCRIPTIONS Not lagged

2830-2860 Ls, wt, vf grn sucrosic, soft, ns 2860-2890 ls, gray, dirty, shaly, hard, tt no some ls a/a 2890-2920 red soft shale/siltstn, some ls, wt, med xtln, hd, tt ns 2920-2950 out of red shale, mix ls, vf xtln-med xtln, tr micro xtln, hd, tt, ns 2950-2980 red shale/ls wt, med xtln, hd, tt, ns 2980-3010 red sh/siltstn, ls a/a ns 3010-3040 mix ls, vf sucrosic, med xtln, micro xtln, hd, tt, ns 3040-3070 ls a/a 3070-3100 ls, wt, chalky, ns, some med xtln hd, tt, ns some vf sucrosic 3100-3110 lots sh red 3120-30 more ls, wt, micro xtln, tt, no 3130-40 ls a/a 3140-3150 some sh, red, lots ls, mix of vvf sucrosic-med xtln, micro xtln, some chalky, ns 3150-3160 ls/ a/a 3160-3170 sh, red

## SAMPLES LAGGED

Topeka

3146- 3192 Ls, wt, micro xtln, hd, tt, ns. tr chalky. 3192-3218 sh, red 3218-3236 Ls, wt, micro xtln, hd, tt, ns

Oread

3254-3268 Ls, med xtln, hd, tt, tr chalky, ns

Kansas City

A zone

3308-3324 Ls, wt, med xtln, tr pinpt vug por, sl stn, FSFO when crushed, poor por, 4-5 grns w/show, poor por, rest tt, ns no por. Some oil scum in cups

**B** zone

3342-3374 Ls, wt, micro xtln, vvf pinpt vug por, w/dead oil, one grn/FSFO when crushed, lots of oil scum on cups (lower B) (DST w A zone negative) CFS @ 3387

C zone

3392-3408 Ls, wt, micro xtln, hd tt, some chalky, couple grns w/vug por, w/dead bitumen,

D zone

3425- 3433 Ls, wt micro xtln, hd, ttn no por, ns

E Zone

3466-3374 Ls, wt, m grn stn, stn, trace w/pinpt vug por, w/gd SFO when crushed, hard, poor por.

## F zone

3490-3504 Ls, wt, micro xtln, hd, tt, ns, lots of chalky ls, some soft/chalky w/dead bitumen

G zone

3511-3524 Ls, wt, micro xtln, hd, tt, no some chalky 3525-3540 Ls, gray,micro xtln, hd, tt, ns

3554-3594 Ls, wt, micro xtln, hd, tt alternating with sh, red

Reagan

3594- 3604 Ss, clear, f grn, well rnded/sorted very soft, about 1/2 w /dead bitumen

**Granite Wash** 

3604-3620 Ss, fine grn, calcareous, some glauc, hd, tt, ns lots of black bitumen, some granite wash w/pink feldspar mixed in

Granite

3620-3635 Granite, quartz biotite chunks.

#### MUD RECORD

| 3/19/12 @3191 | <b>MW 9.1</b> | <b>VIS 53</b> | WL 6.8 | MC 2/32 |
|---------------|---------------|---------------|--------|---------|
| 3/20/12 @3414 | MW 9.4        | <b>VIS 58</b> | WL 7.2 | MC 2/32 |

#### **DEVIATION SURVEYS**

 3/16/12 @227 1 degree
 3/17/12 @887 1/4 degree

 3/18/12 @ 1922 3/4 degree
 3/19/12 @ 2228 1/2 degree

 3/19/12 @ 3389 1 degree

## **DRILL STEM TESTS**

Dst #1 3310-3387 OP2 SI 45 OP 60 SI 90 FP 33-35 39-69 SIP 893-840 REC: 15 ' VSOCM (5% OIL, 95% M) 75 ' MUD

#### COMMENTS

This well started out 8 feet low on the anhydrite to the key well in the SW NW of Section 2, but thinned enough to end up 4 foot high on the Kansas City. Shows in the A and B were tested. Shows in the E zone were so poor and sparse, and in tight rock that they were not tested on the way down. No shows were seen in the F zone. Subsequent logging showed the F interval to have a streak of porosity but looked very wet on the log. It is probable the porous streak @ 3498 was Chalky Ls, with dead bitumen as noted in the samples. Being only 4 foot high to a well that tested all water from the E and F zone, it was decided a test was not warranted.