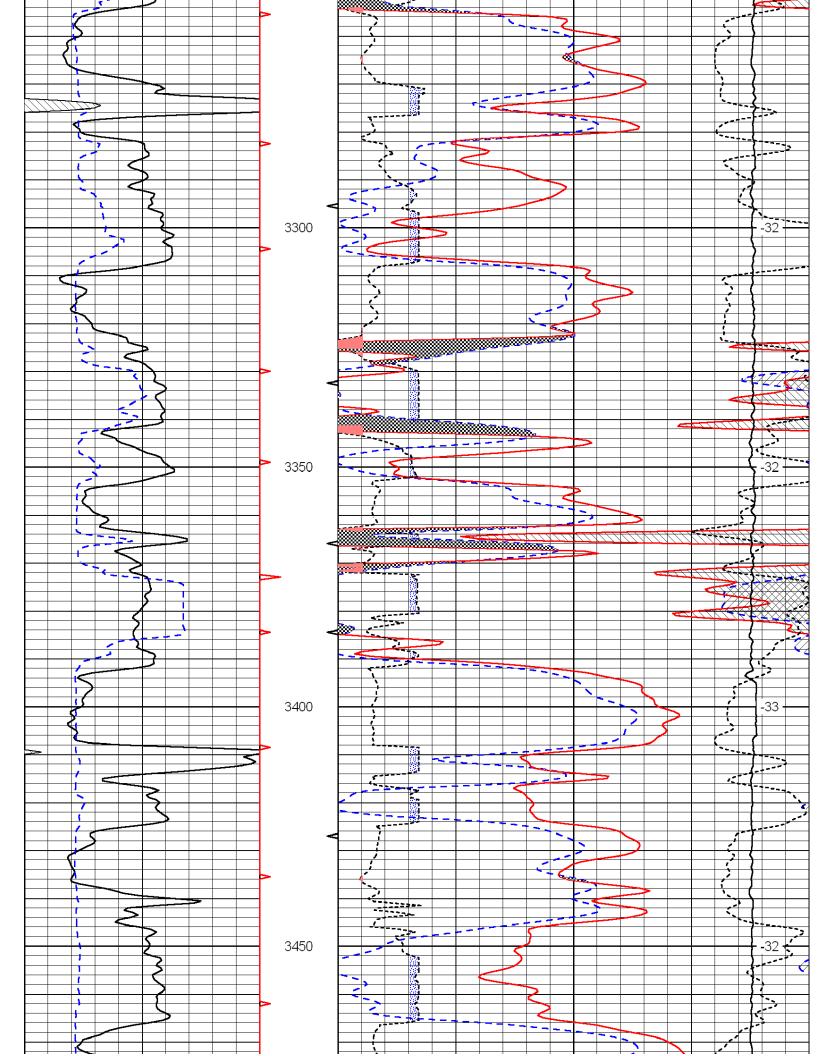

3308-3324 Ls, wt, med xtln, tr pinpt vug por, sl stn, FSFO when crushed, poor por, 4-5 grns w/show, poor por, rest tt, ns no por. Some oil scum in cups

**B** zone

3342-3374 Ls, wt, micro xtln, vvf pinpt vug por, w/dead oil, one grn/FSFO when crushed, lots of oil scum on cups (lower B) (DST w A zone negative) CFS @ 3387

C zone

3392-3408 Ls, wt, micro xtln, hd tt, some chalky, couple grns w/vug por, w/dead bitumen,

D zone

3425- 3433 Ls, wt micro xtln, hd, ttn no por, ns

E Zone

3466-3374 Ls, wt, m grn stn, stn, trace w/pinpt vug por, w/gd SFO when crushed, hard, poor por.

## F zone

3490-3504 Ls, wt, micro xtln, hd, tt, ns, lots of chalky ls, some soft/chalky w/dead bitumen

G zone

3511-3524 Ls, wt, micro xtln, hd, tt, no some chalky 3525-3540 Ls, gray,micro xtln, hd, tt, ns