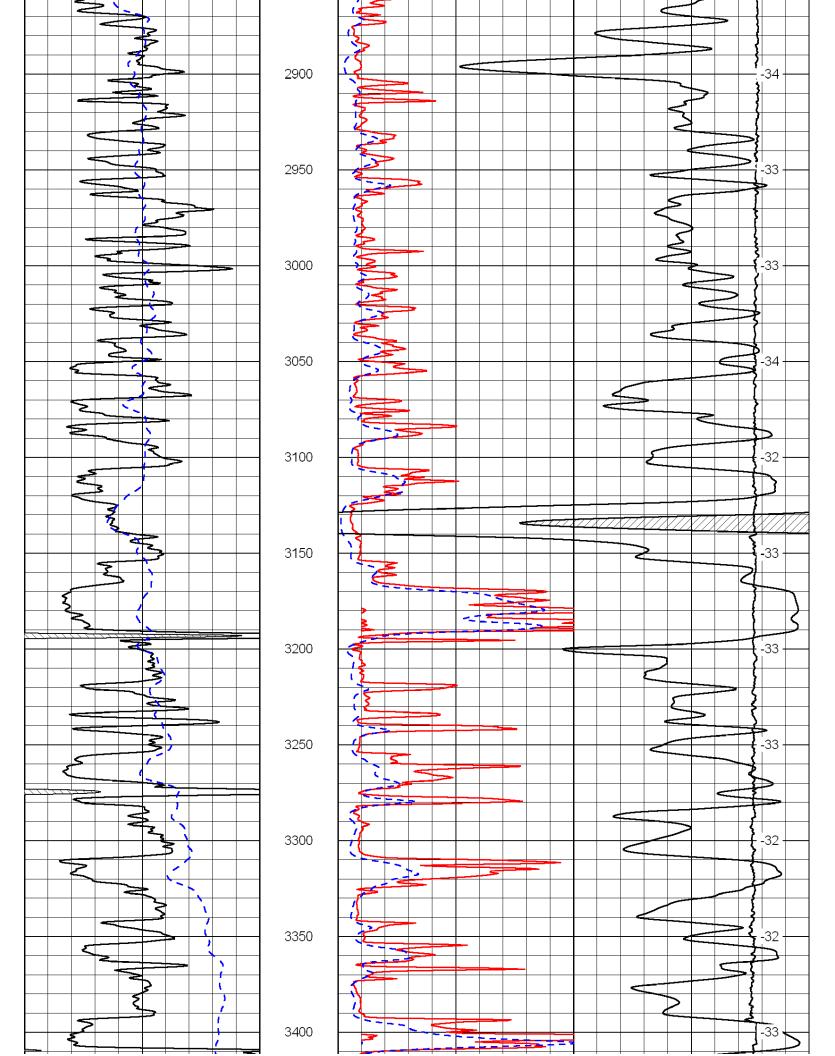

## SAMPLES LAGGED

Topeka

3146- 3192 Ls, wt, micro xtln, hd, tt, ns. tr chalky. 3192-3218 sh, red 3218-3236 Ls, wt, micro xtln, hd, tt, ns

Oread

3254-3268 Ls, med xtln, hd, tt, tr chalky, ns

Kansas City

A zone

3308-3324 Ls, wt, med xtln, tr pinpt vug por, sl stn, FSFO when crushed, poor por, 4-5 grns w/show, poor por, rest tt, ns no por. Some oil scum in cups

**B** zone

3342-3374 Ls, wt, micro xtln, vvf pinpt vug por, w/dead oil, one grn/FSFO when crushed, lots of oil scum on cups (lower B) (DST w A zone negative) CFS @ 3387

C zone

3392-3408 Ls, wt, micro xtln, hd tt, some chalky, couple grns w/vug por, w/dead bitumen,

D zone

3425- 3433 Ls, wt micro xtln, hd, ttn no por, ns

E Zone

3466-3374 Ls, wt, m grn stn, stn, trace w/pinpt vug por, w/gd SFO when crushed, hard, poor por.

## F zone

3490-3504 Ls, wt, micro xtln, hd, tt, ns, lots of chalky ls, some soft/chalky w/dead bitumen

G zone

3511-3524 Ls, wt, micro xtln, hd, tt, no some chalky 3525-3540 Ls, gray,micro xtln, hd, tt, ns

3554-3594 Ls, wt, micro xtln, hd, tt alternating with sh, red

Reagan

3594- 3604 Ss, clear, f grn, well rnded/sorted very soft, about 1/2 w /dead bitumen

**Granite Wash** 

3604-3620 Ss, fine grn, calcareous, some glauc, hd, tt, ns lots of black bitumen, some granite wash w/pink feldspar mixed in

Granite

3620-3635 Granite, quartz biotite chunks.