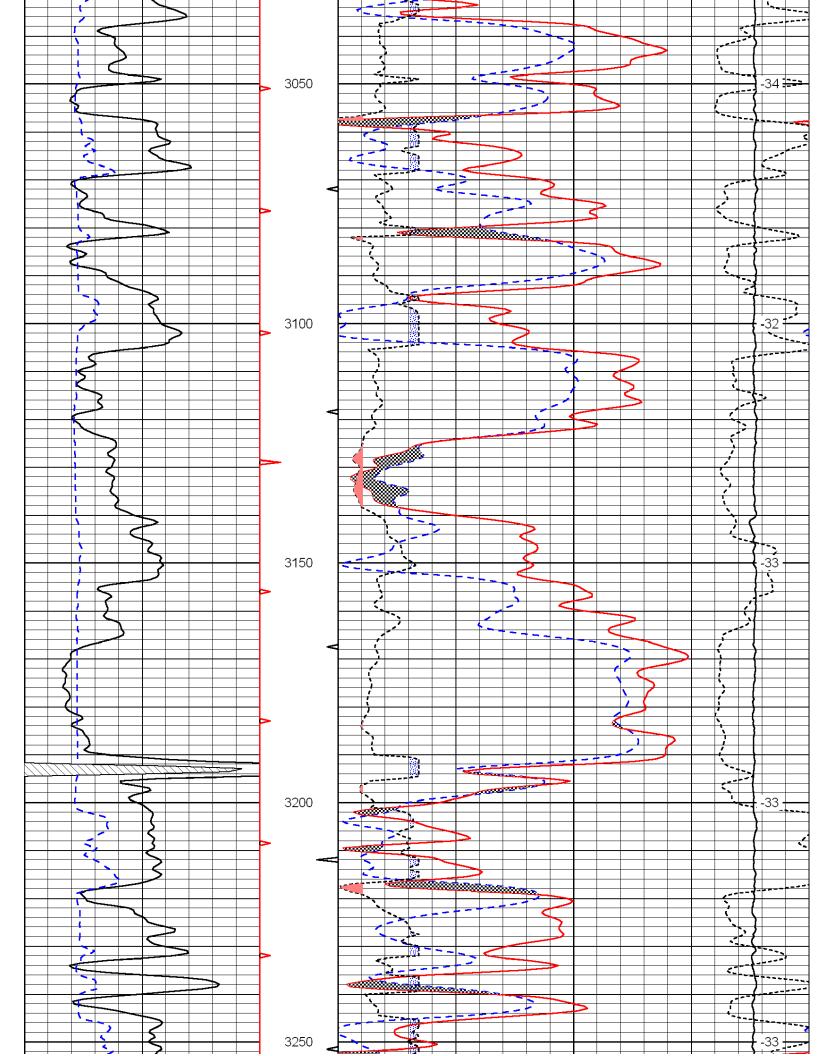

#### **FORMATION TOPS**

| 1988 | +526                                 |
|------|--------------------------------------|
| 3154 | -640                                 |
| 3273 | -759                                 |
| 3308 | -794                                 |
| 3595 | -1081                                |
| 3604 | -1090                                |
| 3620 | -1106                                |
|      | 3154<br>3273<br>3308<br>3595<br>3604 |

## SAMPLES LAGGED

Topeka

3146- 3192 Ls, wt, micro xtln, hd, tt, ns. tr chalky. 3192-3218 sh, red 3218-3236 Ls, wt, micro xtln, hd, tt, ns

Oread

3254-3268 Ls, med xtln, hd, tt, tr chalky, ns

Kansas City

A zone

3308-3324 Ls, wt, med xtln, tr pinpt vug por, sl stn, FSFO when crushed, poor por, 4-5 grns w/show, poor por, rest tt, ns no por. Some oil scum in cups

**B** zone

3342-3374 Ls, wt, micro xtln, vvf pinpt vug por, w/dead oil, one grn/FSFO when crushed, lots of oil scum on cups (lower B) (DST w A zone negative) CFS @ 3387