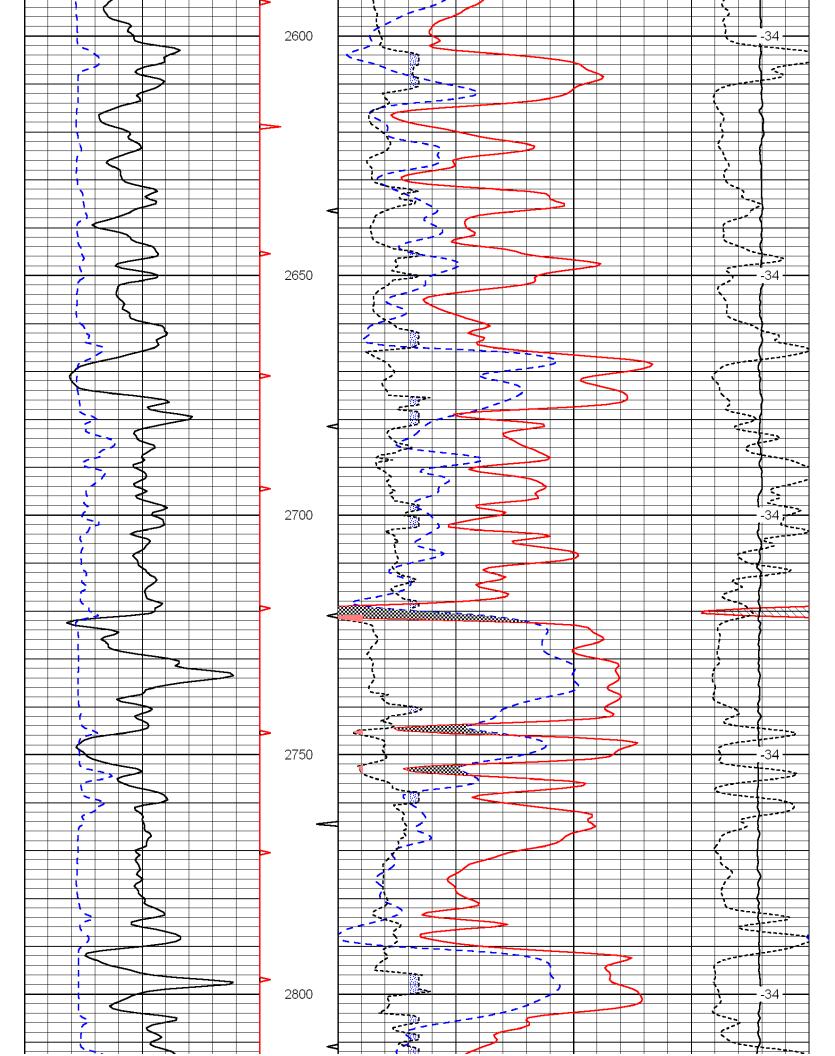

#### **FORMATION TOPS**

| 1988 | +526                                 |
|------|--------------------------------------|
| 3154 | -640                                 |
| 3273 | -759                                 |
| 3308 | -794                                 |
| 3595 | -1081                                |
| 3604 | -1090                                |
| 3620 | -1106                                |
|      | 3154<br>3273<br>3308<br>3595<br>3604 |

## SAMPLE DESCRIPTIONS Not lagged

2830-2860 Ls, wt, vf grn sucrosic, soft, ns 2860-2890 ls, gray, dirty, shaly, hard, tt no some ls a/a 2890-2920 red soft shale/siltstn, some ls, wt, med xtln, hd, tt ns 2920-2950 out of red shale, mix ls, vf xtln-med xtln, tr micro xtln, hd, tt, ns 2950-2980 red shale/ls wt, med xtln, hd, tt, ns 2980-3010 red sh/siltstn, ls a/a ns 3010-3040 mix ls, vf sucrosic, med xtln, micro xtln, hd, tt, ns 3040-3070 ls a/a 3070-3100 ls, wt, chalky, ns, some med xtln hd, tt, ns some vf sucrosic 3100-3110 lots sh red 3120-30 more ls, wt, micro xtln, tt, no 3130-40 ls a/a 3140-3150 some sh, red, lots ls, mix of vvf sucrosic-med xtln, micro xtln, some chalky, ns 3150-3160 ls/ a/a 3160-3170 sh, red