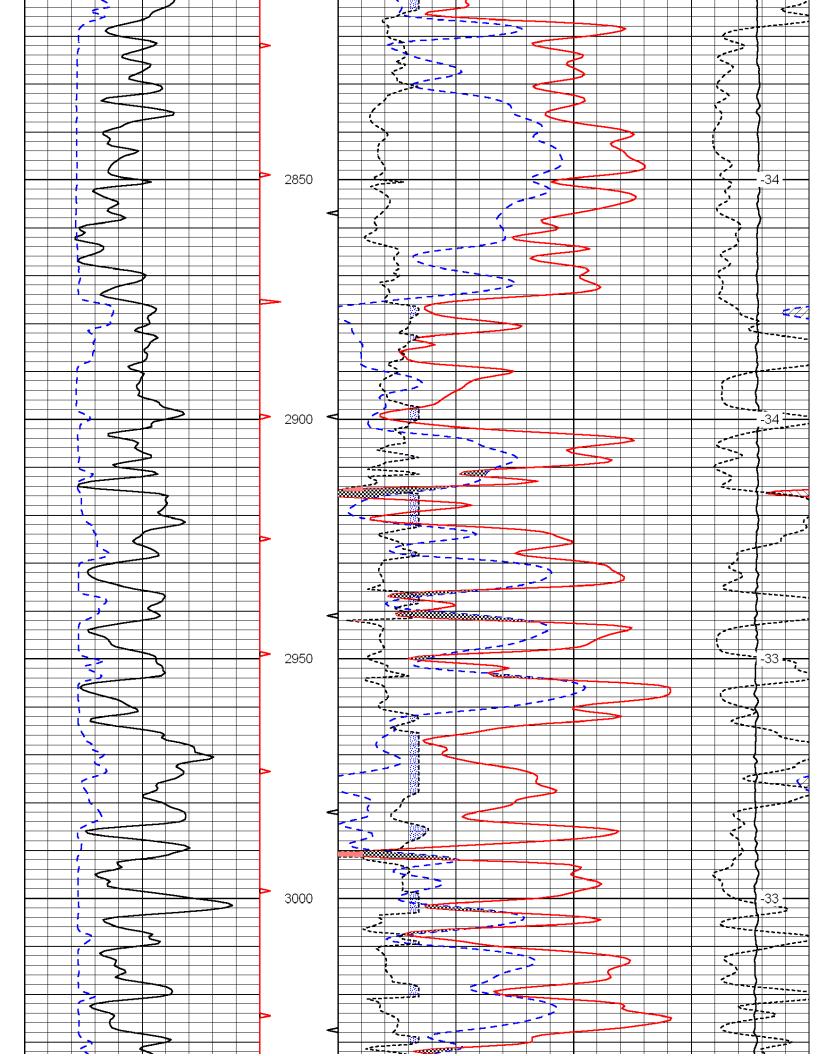

#### **FORMATION TOPS**

| 1988 | +526                                 |
|------|--------------------------------------|
| 3154 | -640                                 |
| 3273 | -759                                 |
| 3308 | -794                                 |
| 3595 | -1081                                |
| 3604 | -1090                                |
| 3620 | -1106                                |
|      | 3154<br>3273<br>3308<br>3595<br>3604 |

## SAMPLE DESCRIPTIONS Not lagged

2830-2860 Ls, wt, vf grn sucrosic, soft, ns 2860-2890 ls, gray, dirty, shaly, hard, tt no some ls a/a 2890-2920 red soft shale/siltstn, some ls, wt, med xtln, hd, tt ns 2920-2950 out of red shale, mix ls, vf xtln-med xtln, tr micro xtln, hd, tt, ns 2950-2980 red shale/ls wt, med xtln, hd, tt, ns 2980-3010 red sh/siltstn, ls a/a ns 3010-3040 mix ls, vf sucrosic, med xtln, micro xtln, hd, tt, ns 3040-3070 ls a/a 3070-3100 ls, wt, chalky, ns, some med xtln hd, tt, ns some vf sucrosic 3100-3110 lots sh red 3120-30 more ls, wt, micro xtln, tt, no 3130-40 ls a/a 3140-3150 some sh, red, lots ls, mix of vvf sucrosic-med xtln, micro xtln, some chalky, ns 3150-3160 ls/ a/a 3160-3170 sh, red

## SAMPLES LAGGED

Topeka

3146- 3192 Ls, wt, micro xtln, hd, tt, ns. tr chalky. 3192-3218 sh, red 3218-3236 Ls, wt, micro xtln, hd, tt, ns

Oread

3254-3268 Ls, med xtln, hd, tt, tr chalky, ns

Kansas City

A zone