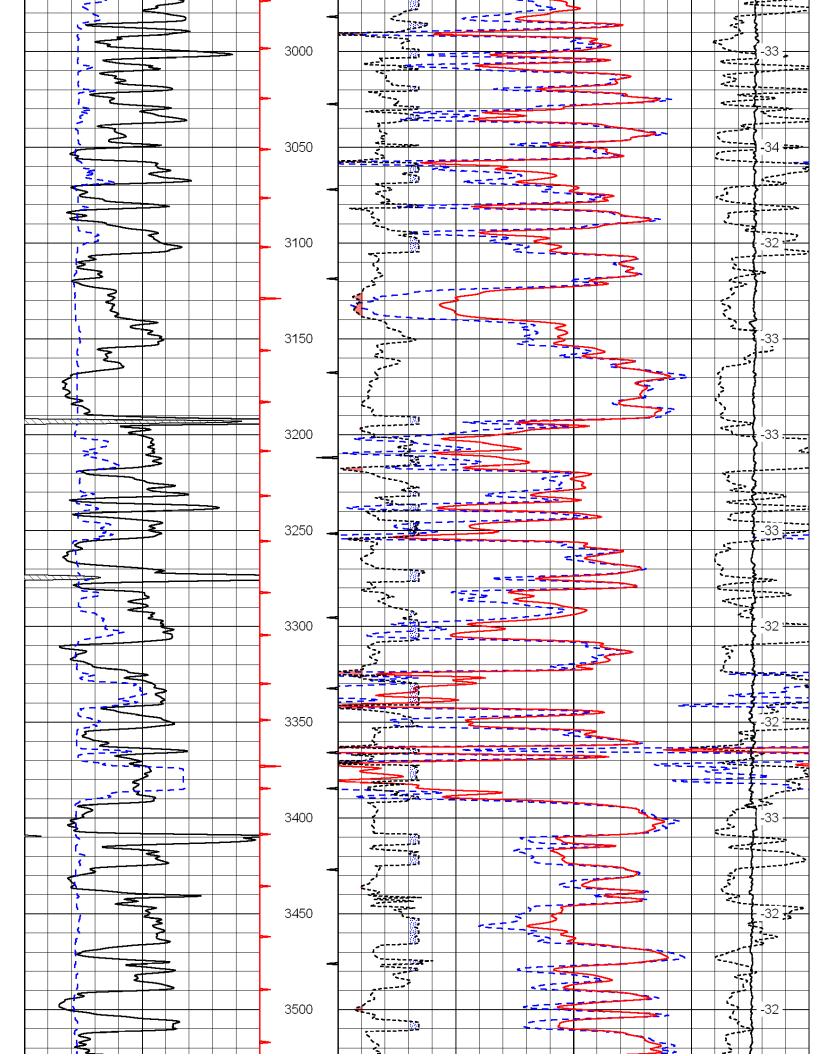

#### **FORMATION TOPS**

| 1988 | +526                                 |
|------|--------------------------------------|
| 3154 | -640                                 |
| 3273 | -759                                 |
| 3308 | -794                                 |
| 3595 | -1081                                |
| 3604 | -1090                                |
| 3620 | -1106                                |
|      | 3154<br>3273<br>3308<br>3595<br>3604 |

## SAMPLE DESCRIPTIONS Not lagged

2830-2860 Ls, wt, vf grn sucrosic, soft, ns 2860-2890 ls, gray, dirty, shaly, hard, tt no some ls a/a 2890-2920 red soft shale/siltstn, some ls, wt, med xtln, hd, tt ns 2920-2950 out of red shale, mix ls, vf xtln-med xtln, tr micro xtln, hd, tt, ns 2950-2980 red shale/ls wt, med xtln, hd, tt, ns 2980-3010 red sh/siltstn, ls a/a ns 3010-3040 mix ls, vf sucrosic, med xtln, micro xtln, hd, tt, ns 3040-3070 ls a/a 3070-3100 ls, wt, chalky, ns, some med xtln hd, tt, ns some vf sucrosic 3100-3110 lots sh red 3120-30 more ls, wt, micro xtln, tt, no 3130-40 ls a/a 3140-3150 some sh, red, lots ls, mix of vvf sucrosic-med xtln, micro xtln, some chalky, ns 3150-3160 ls/ a/a 3160-3170 sh, red

## SAMPLES LAGGED

Topeka

3146- 3192 Ls, wt, micro xtln, hd, tt, ns. tr chalky. 3192-3218 sh, red 3218-3236 Ls, wt, micro xtln, hd, tt, ns

Oread

3254-3268 Ls, med xtln, hd, tt, tr chalky, ns

Kansas City

A zone

3308-3324 Ls, wt, med xtln, tr pinpt vug por, sl stn, FSFO when crushed, poor por, 4-5 grns w/show, poor por, rest tt, ns no por. Some oil scum in cups

**B** zone

3342-3374 Ls, wt, micro xtln, vvf pinpt vug por, w/dead oil, one grn/FSFO when crushed, lots of oil scum on cups (lower B) (DST w A zone negative) CFS @ 3387

C zone

3392-3408 Ls, wt, micro xtln, hd tt, some chalky, couple grns w/vug por, w/dead bitumen,

D zone

3425- 3433 Ls, wt micro xtln, hd, ttn no por, ns

E Zone

3466-3374 Ls, wt, m grn stn, stn, trace w/pinpt vug por, w/gd SFO when crushed, hard, poor por.

## F zone

3490-3504 Ls, wt, micro xtln, hd, tt, ns, lots of chalky ls, some soft/chalky w/dead bitumen

G zone

3511-3524 Ls, wt, micro xtln, hd, tt, no some chalky 3525-3540 Ls, gray,micro xtln, hd, tt, ns

3554-3594 Ls, wt, micro xtln, hd, tt alternating with sh, red

Reagan

3594- 3604 Ss, clear, f grn, well rnded/sorted very soft, about 1/2 w /dead bitumen

**Granite Wash** 

3604-3620 Ss, fine grn, calcareous, some glauc, hd, tt, ns lots of black bitumen, some granite wash w/pink feldspar mixed in

Granite

3620-3635 Granite, quartz biotite chunks.

#### MUD RECORD

| 3/19/12 @3191 | <b>MW 9.1</b> | <b>VIS 53</b> | WL 6.8 | MC 2/32 |
|---------------|---------------|---------------|--------|---------|
| 3/20/12 @3414 | MW 9.4        | <b>VIS 58</b> | WL 7.2 | MC 2/32 |

#### **DEVIATION SURVEYS**

 3/16/12 @227 1 degree
 3/17/12 @887 1/4 degree

 3/18/12 @ 1922 3/4 degree
 3/19/12 @ 2228 1/2 degree

 3/19/12 @ 3389 1 degree

## **DRILL STEM TESTS**

Dst #1 3310-3387 OP2 SI 45 OP 60 SI 90 FP 33-35 39-69 SIP 893-840 REC: 15 ' VSOCM (5% OIL, 95% M) 75 ' MUD

#### COMMENTS

This well started out 8 feet low on the anhydrite to the key well in the SW NW of Section 2, but thinned enough to end up 4 foot high on the Kansas City. Shows in the A and B were tested. Shows in the E zone were so poor and sparse, and in tight rock that they were not tested on the way down. No shows were seen in the F zone. Subsequent logging showed the F interval to have a streak of porosity but looked very wet on the log. It is probable the porous streak @ 3498 was Chalky Ls, with dead bitumen as noted in the samples. Being only 4 foot high to a well that tested all water from the E and F zone, it was decided a test was not warranted.