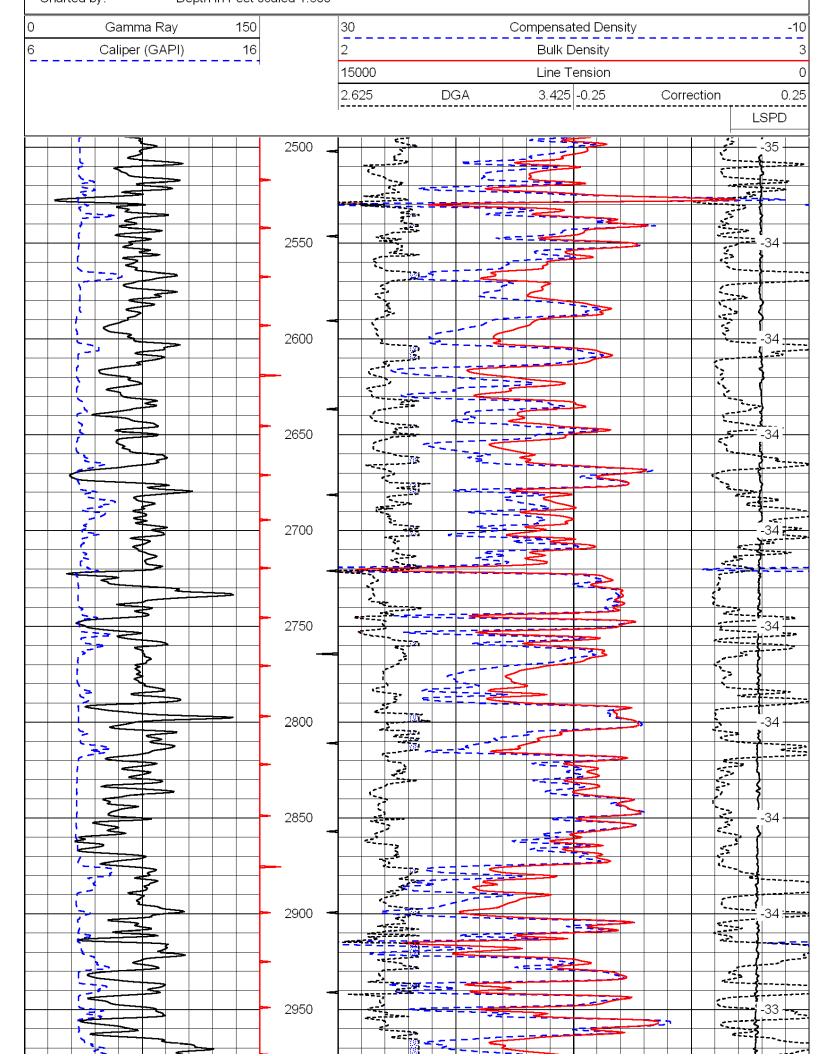

#### **FORMATION TOPS**

| 1988 | +526                                 |
|------|--------------------------------------|
| 3154 | -640                                 |
| 3273 | -759                                 |
| 3308 | -794                                 |
| 3595 | -1081                                |
| 3604 | -1090                                |
| 3620 | -1106                                |
|      | 3154<br>3273<br>3308<br>3595<br>3604 |

## SAMPLE DESCRIPTIONS Not lagged

2830-2860 Ls, wt, vf grn sucrosic, soft, ns 2860-2890 ls, gray, dirty, shaly, hard, tt no some ls a/a 2890-2920 red soft shale/siltstn, some ls, wt, med xtln, hd, tt ns 2920-2950 out of red shale, mix ls, vf xtln-med xtln, tr micro xtln, hd, tt, ns 2950-2980 red shale/ls wt, med xtln, hd, tt, ns 2980-3010 red sh/siltstn, ls a/a ns 3010-3040 mix ls, vf sucrosic, med xtln, micro xtln, hd, tt, ns 3040-3070 ls a/a 3070-3100 ls, wt, chalky, ns, some med xtln hd, tt, ns some vf sucrosic 3100-3110 lots sh red 3120-30 more ls, wt, micro xtln, tt, no 3130-40 ls a/a 3140-3150 some sh, red, lots ls, mix of vvf sucrosic-med xtln, micro xtln, some chalky, ns 3150-3160 ls/ a/a 3160-3170 sh, red