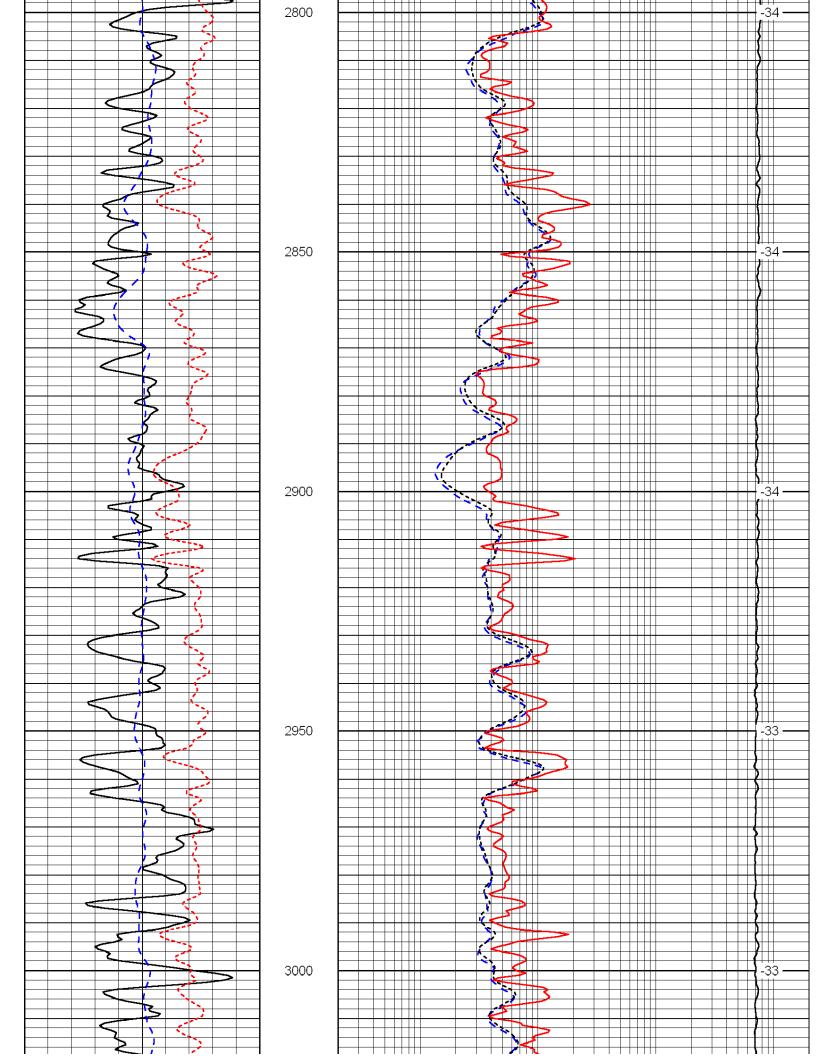

**INSTRUCTIONS:** Show important tops and base of formations penetrated. Detail all cores. Report all final copies of drill stems tests giving interval tested, time tool open and closed, flowing and shut-in pressures, whether shut-in pressure reached static level, hydrostatic pressures, bottom hole temperature, fluid recovery, and flow rates if gas to surface test, along with final chart(s). Attach extra sheet if more space is needed. Attach complete copy of all Electric Wire-line Logs surveyed. Attach final geological well site report.

| Drill Stem Tests Taken<br>(Attach Additional She                                    | eets)                | Yes No                                                        | )                 | Lo<br>Nam   |                     | n (Top), Depth and | d Datum<br>Top  | Sample Datum                  |
|-------------------------------------------------------------------------------------|----------------------|---------------------------------------------------------------|-------------------|-------------|---------------------|--------------------|-----------------|-------------------------------|
| Samples Sent to Geolog                                                              | jical Survey         | Yes No                                                        |                   | - Turin     | 0                   |                    | 100             | Datam                         |
| Cores Taken<br>Electric Log Run<br>Electric Log Submitted E<br>(If no, Submit Copy) | Electronically       | Yes     No       Yes     No       Yes     No       Yes     No | )                 |             |                     |                    |                 |                               |
| List All E. Logs Run:                                                               |                      |                                                               |                   |             |                     |                    |                 |                               |
|                                                                                     |                      | CAS                                                           | ING RECORD        | Ne          | w Used              |                    |                 |                               |
|                                                                                     |                      | Report all strings                                            | set-conductor, su | rface, inte | ermediate, producti | on, etc.           |                 |                               |
| Purpose of String                                                                   | Size Hole<br>Drilled | Size Casing<br>Set (In O.D.)                                  | Weig<br>Lbs. /    |             | Setting<br>Depth    | Type of<br>Cement  | # Sacks<br>Used | Type and Percent<br>Additives |
|                                                                                     |                      |                                                               |                   |             |                     |                    |                 |                               |
|                                                                                     |                      |                                                               |                   |             |                     |                    |                 |                               |