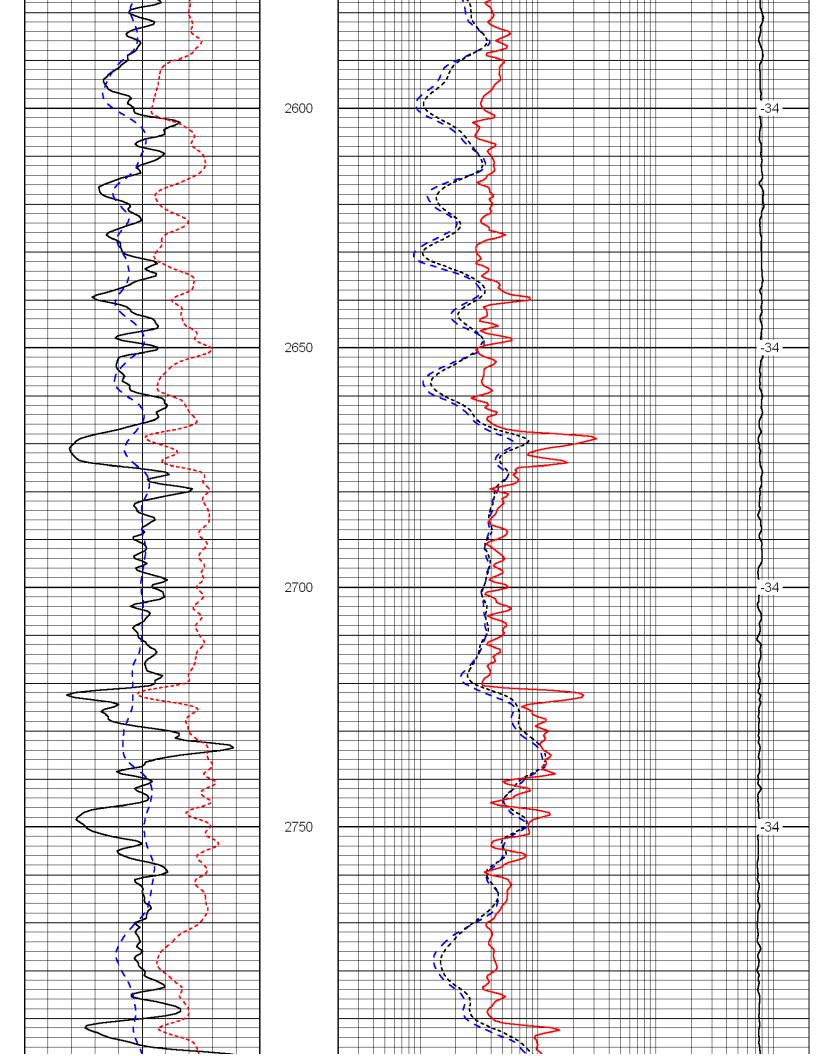

**INSTRUCTIONS:** Show important tops and base of formations penetrated. Detail all cores. Report all final copies of drill stems tests giving interval tested, time tool open and closed, flowing and shut-in pressures, whether shut-in pressure reached static level, hydrostatic pressures, bottom hole temperature, fluid recovery, and flow rates if gas to surface test, along with final chart(s). Attach extra sheet if more space is needed. Attach complete copy of all Electric Wire-line Logs surveyed. Attach final geological well site report.

| Drill Stem Tests Taken<br>(Attach Additional She                                    | eets)                | Yes No                                                        | )                 | Lo<br>Nam   |                     | n (Top), Depth and | d Datum<br>Top  | Sample Datum                  |
|-------------------------------------------------------------------------------------|----------------------|---------------------------------------------------------------|-------------------|-------------|---------------------|--------------------|-----------------|-------------------------------|
| Samples Sent to Geolog                                                              | jical Survey         | Yes No                                                        |                   | - Turin     | 0                   |                    | 100             | Datam                         |
| Cores Taken<br>Electric Log Run<br>Electric Log Submitted E<br>(If no, Submit Copy) | Electronically       | Yes     No       Yes     No       Yes     No       Yes     No | )                 |             |                     |                    |                 |                               |
| List All E. Logs Run:                                                               |                      |                                                               |                   |             |                     |                    |                 |                               |
|                                                                                     |                      | CAS                                                           | ING RECORD        | Ne          | w Used              |                    |                 |                               |
|                                                                                     |                      | Report all strings                                            | set-conductor, su | rface, inte | ermediate, producti | on, etc.           |                 |                               |
| Purpose of String                                                                   | Size Hole<br>Drilled | Size Casing<br>Set (In O.D.)                                  | Weig<br>Lbs. /    |             | Setting<br>Depth    | Type of<br>Cement  | # Sacks<br>Used | Type and Percent<br>Additives |
|                                                                                     |                      |                                                               |                   |             |                     |                    |                 |                               |
|                                                                                     |                      |                                                               |                   |             |                     |                    |                 |                               |