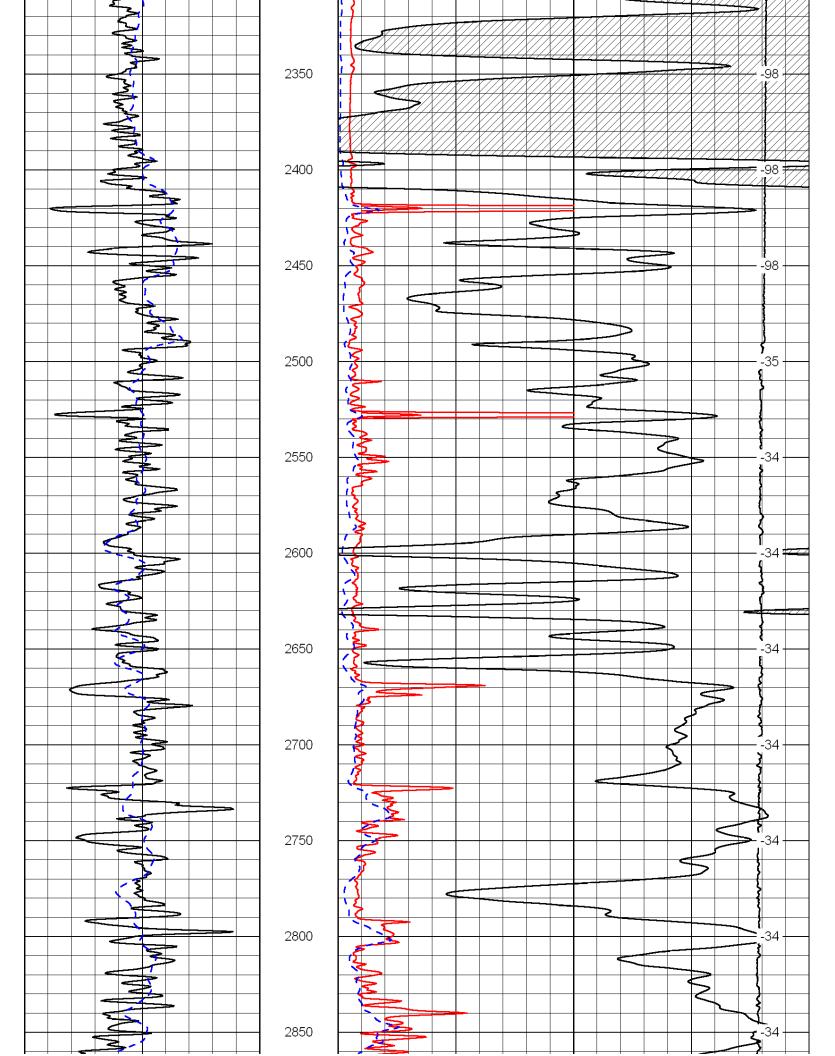

#### **FORMATION TOPS**

| 1988 | +526                                 |
|------|--------------------------------------|
| 3154 | -640                                 |
| 3273 | -759                                 |
| 3308 | -794                                 |
| 3595 | -1081                                |
| 3604 | -1090                                |
| 3620 | -1106                                |
|      | 3154<br>3273<br>3308<br>3595<br>3604 |

## SAMPLE DESCRIPTIONS Not lagged

2830-2860 Ls, wt, vf grn sucrosic, soft, ns 2860-2890 ls, gray, dirty, shaly, hard, tt no some ls a/a 2890-2920 red soft shale/siltstn, some ls, wt, med xtln, hd, tt ns 2920-2950 out of red shale, mix ls, vf xtln-med xtln, tr micro xtln, hd, tt, ns 2950-2980 red shale/ls wt, med xtln, hd, tt, ns 2980-3010 red sh/siltstn, ls a/a ns 3010-3040 mix ls, vf sucrosic, med xtln, micro xtln, hd, tt, ns 3040-3070 ls a/a 3070-3100 ls, wt, chalky, ns, some med xtln hd, tt, ns some vf sucrosic 3100-3110 lots sh red 3120-30 more ls, wt, micro xtln, tt, no 3130-40 ls a/a 3140-3150 some sh, red, lots ls, mix of vvf sucrosic-med xtln, micro xtln, some chalky, ns 3150-3160 ls/ a/a 3160-3170 sh, red

## SAMPLES LAGGED

Topeka

3146- 3192 Ls, wt, micro xtln, hd, tt, ns. tr chalky. 3192-3218 sh, red 3218-3236 Ls, wt, micro xtln, hd, tt, ns

Oread

3254-3268 Ls, med xtln, hd, tt, tr chalky, ns

Kansas City

A zone

3308-3324 Ls, wt, med xtln, tr pinpt vug por, sl stn, FSFO when crushed, poor por, 4-5 grns w/show, poor por, rest tt, ns no por. Some oil scum in cups

**B** zone

3342-3374 Ls, wt, micro xtln, vvf pinpt vug por, w/dead oil, one grn/FSFO when crushed, lots of oil scum on cups (lower B) (DST w A zone negative) CFS @ 3387

C zone

3392-3408 Ls, wt, micro xtln, hd tt, some chalky, couple grns w/vug por, w/dead bitumen,

D zone

3425- 3433 Ls, wt micro xtln, hd, ttn no por, ns

E Zone

3466-3374 Ls, wt, m grn stn, stn, trace w/pinpt vug por, w/gd SFO when crushed, hard, poor por.