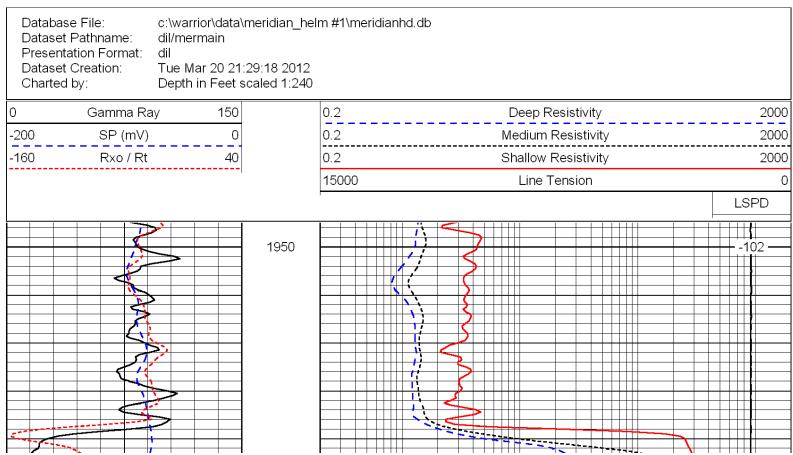

Well: Meridian Energy Inc. #1 Helm NW NW SE NW Section 2 1400' FNL x 1375' FWL T. 1 S., R. 26 W. Decatur County, Kansas

Elevation: GL 2503 KB 2514

Total Depth: Driller 3635 Logger 3635

Date spudded: 3/17/12

Date completed: 3/20/12

Drill Stem Test: A and B zones.

**Results: Plugged and abandoned.** 

**Drilling Contractor: Murfin Rig 21** 

Mud Contractor: Andy's Mud

Logs Run: DIL/CNL/FDC

Wellsite Geologist: Neal LaFon- Franktown, Colorado