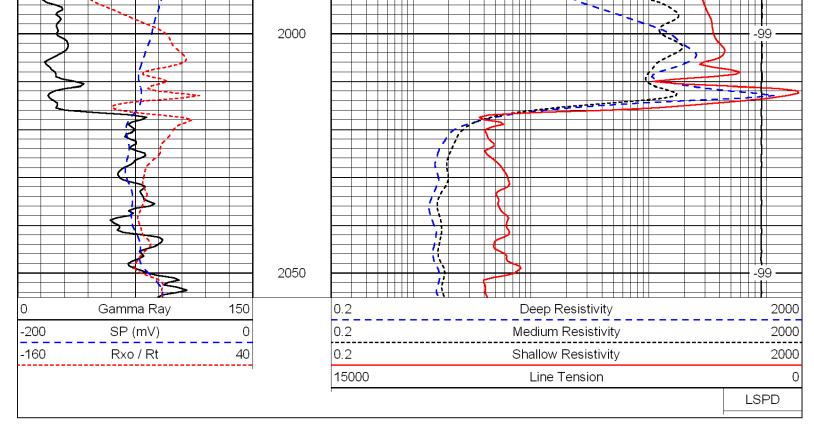

**INSTRUCTIONS:** Show important tops and base of formations penetrated. Detail all cores. Report all final copies of drill stems tests giving interval tested, time tool open and closed, flowing and shut-in pressures, whether shut-in pressure reached static level, hydrostatic pressures, bottom hole temperature, fluid recovery, and flow rates if gas to surface test, along with final chart(s). Attach extra sheet if more space is needed. Attach complete copy of all Electric Wire-line Logs surveyed. Attach final geological well site report.

| Drill Stem Tests Taken<br>(Attach Additional She                                    | eets)                | Yes No                                                        | )                 | Lo<br>Nam   |                     | n (Top), Depth and | d Datum<br>Top  | Sample Datum                  |
|-------------------------------------------------------------------------------------|----------------------|---------------------------------------------------------------|-------------------|-------------|---------------------|--------------------|-----------------|-------------------------------|
| Samples Sent to Geolog                                                              | jical Survey         | Yes No                                                        |                   | - Turin     | 0                   |                    | 100             | Datam                         |
| Cores Taken<br>Electric Log Run<br>Electric Log Submitted E<br>(If no, Submit Copy) | Electronically       | Yes     No       Yes     No       Yes     No       Yes     No | )                 |             |                     |                    |                 |                               |
| List All E. Logs Run:                                                               |                      |                                                               |                   |             |                     |                    |                 |                               |
|                                                                                     |                      | CAS                                                           | ING RECORD        | Ne          | w Used              |                    |                 |                               |
|                                                                                     |                      | Report all strings                                            | set-conductor, su | rface, inte | ermediate, producti | on, etc.           |                 |                               |
| Purpose of String                                                                   | Size Hole<br>Drilled | Size Casing<br>Set (In O.D.)                                  | Weig<br>Lbs. /    |             | Setting<br>Depth    | Type of<br>Cement  | # Sacks<br>Used | Type and Percent<br>Additives |
|                                                                                     |                      |                                                               |                   |             |                     |                    |                 |                               |
|                                                                                     |                      |                                                               |                   |             |                     |                    |                 |                               |