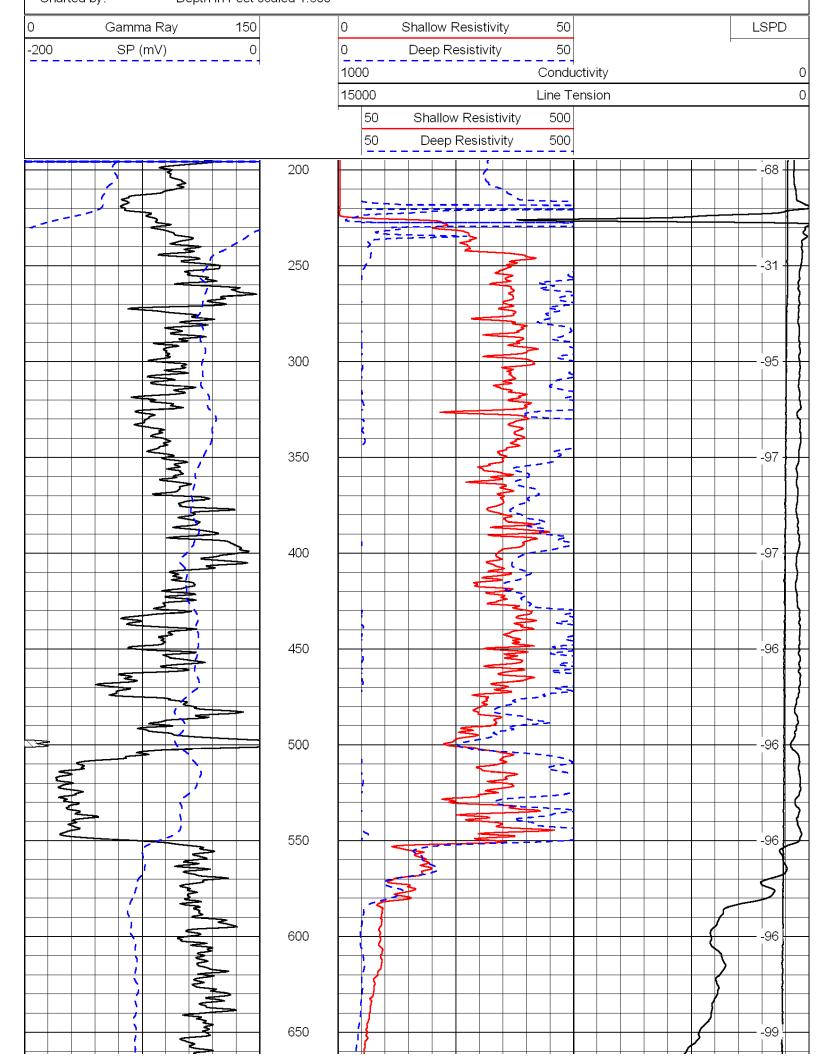

#### **FORMATION TOPS**

| 1988 | +526                                 |
|------|--------------------------------------|
| 3154 | -640                                 |
| 3273 | -759                                 |
| 3308 | -794                                 |
| 3595 | -1081                                |
| 3604 | -1090                                |
| 3620 | -1106                                |
|      | 3154<br>3273<br>3308<br>3595<br>3604 |

## SAMPLE DESCRIPTIONS Not lagged

2830-2860 Ls, wt, vf grn sucrosic, soft, ns 2860-2890 ls, gray, dirty, shaly, hard, tt no some ls a/a 2890-2920 red soft shale/siltstn, some ls, wt, med xtln, hd, tt ns 2920-2950 out of red shale, mix ls, vf xtln-med xtln, tr micro xtln, hd, tt, ns 2950-2980 red shale/ls wt, med xtln, hd, tt, ns 2980-3010 red sh/siltstn, ls a/a ns 3010-3040 mix ls, vf sucrosic, med xtln, micro xtln, hd, tt, ns 3040-3070 ls a/a 3070-3100 ls, wt, chalky, ns, some med xtln hd, tt, ns some vf sucrosic 3100-3110 lots sh red 3120-30 more ls, wt, micro xtln, tt, no 3130-40 ls a/a 3140-3150 some sh, red, lots ls, mix of vvf sucrosic-med xtln, micro xtln, some chalky, ns 3150-3160 ls/ a/a 3160-3170 sh, red

## SAMPLES LAGGED

Topeka

3146- 3192 Ls, wt, micro xtln, hd, tt, ns. tr chalky. 3192-3218 sh, red 3218-3236 Ls, wt, micro xtln, hd, tt, ns

Oread

3254-3268 Ls, med xtln, hd, tt, tr chalky, ns

Kansas City

A zone

3308-3324 Ls, wt, med xtln, tr pinpt vug por, sl stn, FSFO when crushed, poor por, 4-5 grns w/show, poor por, rest tt, ns no por. Some oil scum in cups

**B** zone

3342-3374 Ls, wt, micro xtln, vvf pinpt vug por, w/dead oil, one grn/FSFO when crushed, lots of oil scum on cups (lower B) (DST w A zone negative) CFS @ 3387

C zone

3392-3408 Ls, wt, micro xtln, hd tt, some chalky, couple grns w/vug por, w/dead bitumen,

D zone

3425- 3433 Ls, wt micro xtln, hd, ttn no por, ns

E Zone

3466-3374 Ls, wt, m grn stn, stn, trace w/pinpt vug por, w/gd SFO when crushed, hard, poor por.

## F zone

3490-3504 Ls, wt, micro xtln, hd, tt, ns, lots of chalky ls, some soft/chalky w/dead bitumen

G zone

3511-3524 Ls, wt, micro xtln, hd, tt, no some chalky 3525-3540 Ls, gray,micro xtln, hd, tt, ns

3554-3594 Ls, wt, micro xtln, hd, tt alternating with sh, red

Reagan

3594- 3604 Ss, clear, f grn, well rnded/sorted very soft, about 1/2 w /dead bitumen

**Granite Wash** 

3604-3620 Ss, fine grn, calcareous, some glauc, hd, tt, ns lots of black bitumen, some granite wash w/pink feldspar mixed in

Granite

3620-3635 Granite, quartz biotite chunks.

#### MUD RECORD

| 3/19/12 @3191 | <b>MW 9.1</b> | <b>VIS 53</b> | WL 6.8 | MC 2/32 |
|---------------|---------------|---------------|--------|---------|
| 3/20/12 @3414 | MW 9.4        | <b>VIS 58</b> | WL 7.2 | MC 2/32 |

#### **DEVIATION SURVEYS**

 3/16/12 @227 1 degree
 3/17/12 @887 1/4 degree

 3/18/12 @ 1922 3/4 degree
 3/19/12 @ 2228 1/2 degree

 3/19/12 @ 3389 1 degree

## **DRILL STEM TESTS**

Dst #1 3310-3387 OP2 SI 45 OP 60 SI 90 FP 33-35 39-69 SIP 893-840 REC: 15 ' VSOCM (5% OIL, 95% M) 75 ' MUD

#### COMMENTS

This well started out 8 feet low on the anhydrite to the key well in the SW NW of Section 2, but thinned enough to end up 4 foot high on the Kansas City. Shows in the A and B were tested. Shows in the E zone were so poor and sparse, and in tight rock that they were not tested on the way down. No shows were seen in the F zone. Subsequent logging showed the F interval to have a streak of porosity but looked very wet on the log. It is probable the porous streak @ 3498 was Chalky Ls, with dead bitumen as noted in the samples. Being only 4 foot high to a well that tested all water from the E and F zone, it was decided a test was not warranted.