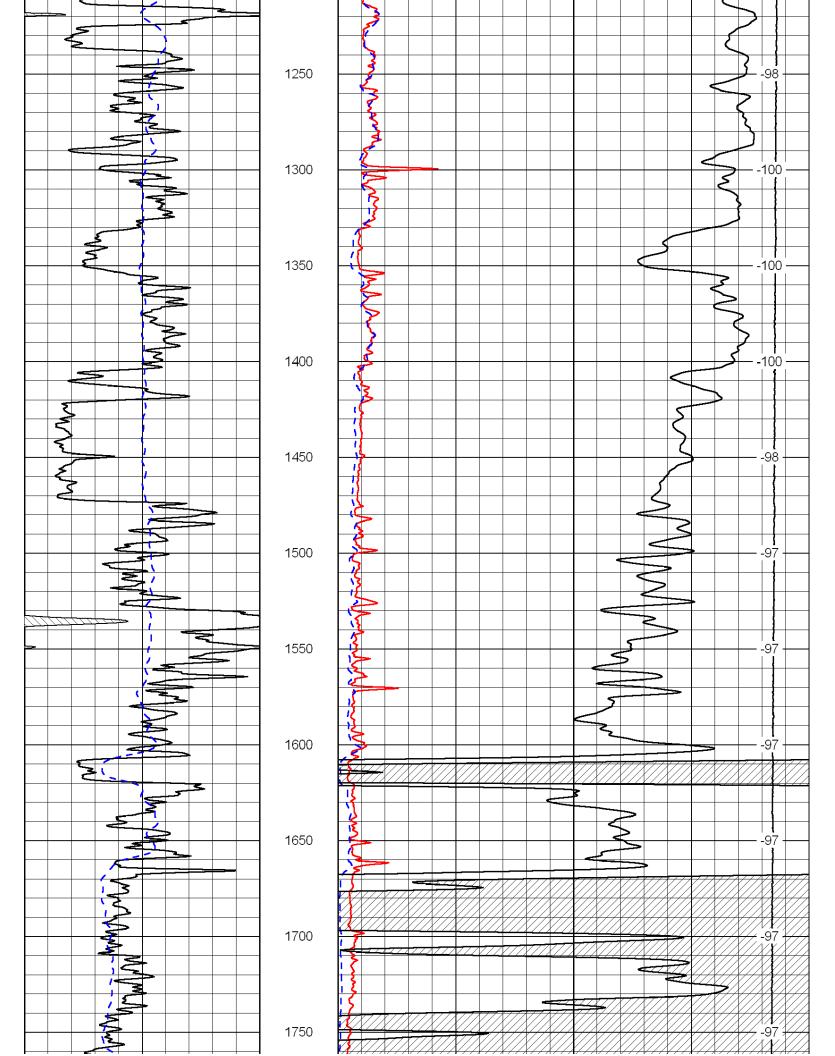

#### **FORMATION TOPS**

| 1988 | +526                                 |
|------|--------------------------------------|
| 3154 | -640                                 |
| 3273 | -759                                 |
| 3308 | -794                                 |
| 3595 | -1081                                |
| 3604 | -1090                                |
| 3620 | -1106                                |
|      | 3154<br>3273<br>3308<br>3595<br>3604 |

## SAMPLE DESCRIPTIONS Not lagged

2830-2860 Ls, wt, vf grn sucrosic, soft, ns 2860-2890 ls, gray, dirty, shaly, hard, tt no some ls a/a 2890-2920 red soft shale/siltstn, some ls, wt, med xtln, hd, tt ns 2920-2950 out of red shale, mix ls, vf xtln-med xtln, tr micro xtln, hd, tt, ns 2950-2980 red shale/ls wt, med xtln, hd, tt, ns 2980-3010 red sh/siltstn, ls a/a ns 3010-3040 mix ls, vf sucrosic, med xtln, micro xtln, hd, tt, ns 3040-3070 ls a/a 3070-3100 ls, wt, chalky, ns, some med xtln hd, tt, ns some vf sucrosic 3100-3110 lots sh red 3120-30 more ls, wt, micro xtln, tt, no 3130-40 ls a/a 3140-3150 some sh, red, lots ls, mix of vvf sucrosic-med xtln, micro xtln, some chalky, ns 3150-3160 ls/ a/a 3160-3170 sh, red

## SAMPLES LAGGED

Topeka

3146- 3192 Ls, wt, micro xtln, hd, tt, ns. tr chalky. 3192-3218 sh, red 3218-3236 Ls, wt, micro xtln, hd, tt, ns

Oread

3254-3268 Ls, med xtln, hd, tt, tr chalky, ns

Kansas City

A zone

3308-3324 Ls, wt, med xtln, tr pinpt vug por, sl stn, FSFO when crushed, poor por, 4-5 grns w/show, poor por, rest tt, ns no por. Some oil scum in cups

**B** zone

3342-3374 Ls, wt, micro xtln, vvf pinpt vug por, w/dead oil, one grn/FSFO when crushed, lots of oil scum on cups (lower B) (DST w A zone negative) CFS @ 3387

C zone

3392-3408 Ls, wt, micro xtln, hd tt, some chalky, couple grns w/vug por, w/dead bitumen,

D zone

3425- 3433 Ls, wt micro xtln, hd, ttn no por, ns

E Zone

3466-3374 Ls, wt, m grn stn, stn, trace w/pinpt vug por, w/gd SFO when crushed, hard, poor por.

## F zone

3490-3504 Ls, wt, micro xtln, hd, tt, ns, lots of chalky ls, some soft/chalky w/dead bitumen

G zone

3511-3524 Ls, wt, micro xtln, hd, tt, no some chalky 3525-3540 Ls, gray,micro xtln, hd, tt, ns

3554-3594 Ls, wt, micro xtln, hd, tt alternating with sh, red

Reagan

3594- 3604 Ss, clear, f grn, well rnded/sorted very soft, about 1/2 w /dead bitumen

**Granite Wash** 

3604-3620 Ss, fine grn, calcareous, some glauc, hd, tt, ns lots of black bitumen, some granite wash w/pink feldspar mixed in

Granite

3620-3635 Granite, quartz biotite chunks.