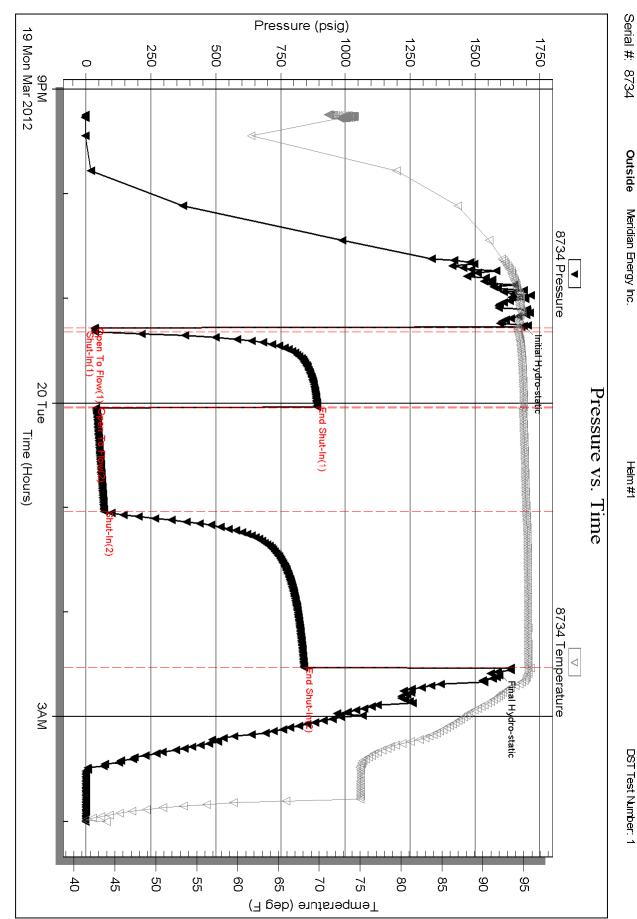

## **DRILL STEM TESTS**

Dst #1 3310-3387 OP2 SI 45 OP 60 SI 90 FP 33-35 39-69 SIP 893-840 REC: 15 ' VSOCM (5% OIL, 95% M) 75 ' MUD