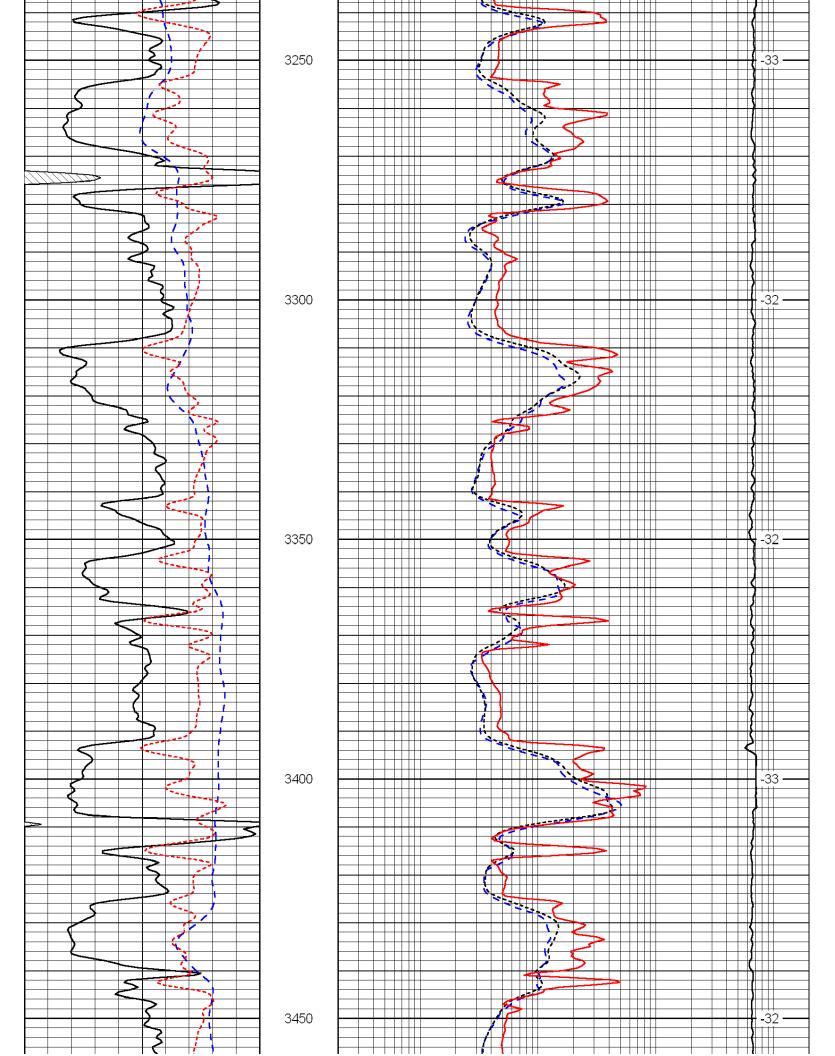

#### **FORMATION TOPS**

| 1988 | +526                                 |
|------|--------------------------------------|
| 3154 | -640                                 |
| 3273 | -759                                 |
| 3308 | -794                                 |
| 3595 | -1081                                |
| 3604 | -1090                                |
| 3620 | -1106                                |
|      | 3154<br>3273<br>3308<br>3595<br>3604 |

3308-3324 Ls, wt, med xtln, tr pinpt vug por, sl stn, FSFO when crushed, poor por, 4-5 grns w/show, poor por, rest tt, ns no por. Some oil scum in cups

**B** zone

3342-3374 Ls, wt, micro xtln, vvf pinpt vug por, w/dead oil, one grn/FSFO when crushed, lots of oil scum on cups (lower B) (DST w A zone negative) CFS @ 3387

C zone

3392-3408 Ls, wt, micro xtln, hd tt, some chalky, couple grns w/vug por, w/dead bitumen,

D zone

3425- 3433 Ls, wt micro xtln, hd, ttn no por, ns

E Zone

3466-3374 Ls, wt, m grn stn, stn, trace w/pinpt vug por, w/gd SFO when crushed, hard, poor por.

## F zone

3490-3504 Ls, wt, micro xtln, hd, tt, ns, lots of chalky ls, some soft/chalky w/dead bitumen

G zone

3511-3524 Ls, wt, micro xtln, hd, tt, no some chalky 3525-3540 Ls, gray,micro xtln, hd, tt, ns

3554-3594 Ls, wt, micro xtln, hd, tt alternating with sh, red

Reagan

3594- 3604 Ss, clear, f grn, well rnded/sorted very soft, about 1/2 w /dead bitumen

**Granite Wash** 

3604-3620 Ss, fine grn, calcareous, some glauc, hd, tt, ns lots of black bitumen, some granite wash w/pink feldspar mixed in

#### COMMENTS

This well started out 8 feet low on the anhydrite to the key well in the SW NW of Section 2, but thinned enough to end up 4 foot high on the Kansas City. Shows in the A and B were tested. Shows in the E zone were so poor and sparse, and in tight rock that they were not tested on the way down. No shows were seen in the F zone. Subsequent logging showed the F interval to have a streak of porosity but looked very wet on the log. It is probable the porous streak @ 3498 was Chalky Ls, with dead bitumen as noted in the samples. Being only 4 foot high to a well that tested all water from the E and F zone, it was decided a test was not warranted.