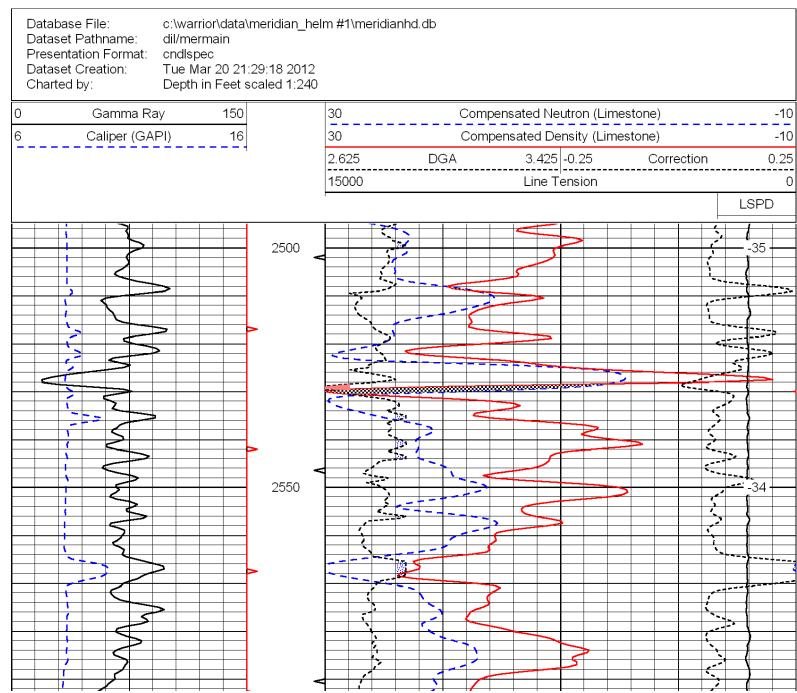

Well: Meridian Energy Inc. #1 Helm NW NW SE NW Section 2 1400' FNL x 1375' FWL T. 1 S., R. 26 W. Decatur County, Kansas

Elevation: GL 2503 KB 2514

Total Depth: Driller 3635 Logger 3635

Date spudded: 3/17/12

#### **FORMATION TOPS**

| 1988 | +526                                 |
|------|--------------------------------------|
| 3154 | -640                                 |
| 3273 | -759                                 |
| 3308 | -794                                 |
| 3595 | -1081                                |
| 3604 | -1090                                |
| 3620 | -1106                                |
|      | 3154<br>3273<br>3308<br>3595<br>3604 |