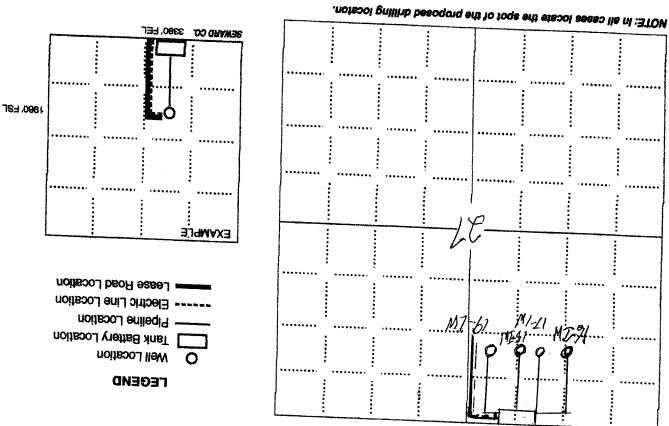

### IN ALL CASES PLOT THE INTENDED WELL ON THE PLAT BELOW

In all cases, please fully complete this side of the form. Include items 1 through 5 at the bottom of this page.

| Operator:                                                            | Location of Well: County:                                          |
|----------------------------------------------------------------------|--------------------------------------------------------------------|
| Lease:                                                               | feet from N / S Line of Section                                    |
| Well Number:                                                         | feet from E / W Line of Section                                    |
| Field:                                                               | Sec Twp S. R E 🗌 W                                                 |
| Number of Acres attributable to well:<br>QTR/QTR/QTR/QTR of acreage: | Is Section: Regular or Irregular                                   |
|                                                                      | If Section is Irregular, locate well from nearest corner boundary. |
|                                                                      | Section corner used: NE NW SE SW                                   |

PLAT

Show location of the well. Show footage to the nearest lease or unit boundary line. Show the predicted locations of lease roads, tank batteries, pipelines and electrical lines, as required by the Kansas Surface Owner Notice Act (House Bill 2032). You may attach a separate plat if desired.

NOTE: In all cases locate the spot of the proposed drilling locaton.

#### In plotting the proposed location of the well, you must show:

- 1. The manner in which you are using the depicted plat by identifying section lines, i.e. 1 section, 1 section with 8 surrounding sections, 4 sections, etc.
- 2. The distance of the proposed drilling location from the south / north and east / west outside section lines.
- 3. The distance to the nearest lease or unit boundary line (in footage).
- If proposed location is located within a prorated or spaced field a certificate of acreage attribution plat must be attached: (C0-7 for oil wells; CG-8 for gas wells).
- 5. The predicted locations of lease roads, tank batteries, pipelines, and electrical lines.