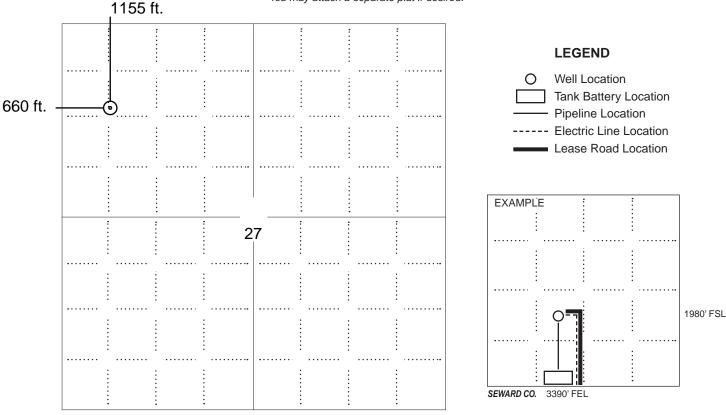

### IN ALL CASES PLOT THE INTENDED WELL ON THE PLAT BELOW

In all cases, please fully complete this side of the form. Include items 1 through 5 at the bottom of this page.

| Operator:                                                            | Location of Well: County:                                          |
|----------------------------------------------------------------------|--------------------------------------------------------------------|
| Lease:                                                               | feet from N / S Line of Section                                    |
| Well Number:                                                         | feet from E / W Line of Section                                    |
| Field:                                                               | Sec Twp S. R E 🗌 W                                                 |
| Number of Acres attributable to well:<br>QTR/QTR/QTR/QTR of acreage: | Is Section: Regular or Irregular                                   |
|                                                                      | If Section is Irregular, locate well from nearest corner boundary. |
|                                                                      | Section corner used: NE NW SE SW                                   |

PLAT

Show location of the well. Show footage to the nearest lease or unit boundary line. Show the predicted locations of lease roads, tank batteries, pipelines and electrical lines, as required by the Kansas Surface Owner Notice Act (House Bill 2032). You may attach a separate plat if desired.

NOTE: In all cases locate the spot of the proposed drilling locaton.

#### In plotting the proposed location of the well, you must show:

- 1. The manner in which you are using the depicted plat by identifying section lines, i.e. 1 section, 1 section with 8 surrounding sections, 4 sections, etc.
- 2. The distance of the proposed drilling location from the south / north and east / west outside section lines.
- 3. The distance to the nearest lease or unit boundary line (in footage).
- If proposed location is located within a prorated or spaced field a certificate of acreage attribution plat must be attached: (C0-7 for oil wells; CG-8 for gas wells).
- 5. The predicted locations of lease roads, tank batteries, pipelines, and electrical lines.

If this form is being submitted with a Form C-1 (Intent) or CB-1 (Cathodic Protection Borehole Intent), you must supply the surface owners and the KCC with a plat showing the predicted locations of lease roads, tank batteries, pipelines, and electrical lines. The locations shown on the plat are preliminary non-binding estimates. The locations may be entered on the Form C-1 plat, Form CB-1 plat, or a separate plat may be submitted.