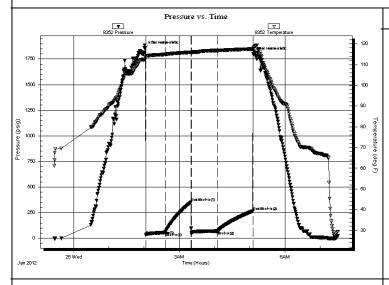

End Time:

Time Off Btm:

2012.01.25 @ 02:00:50 2012.01.25 @ 05:05:50

TEST COMMENT: IF:(30min) BOB, 30 seconds.

ISI:(45min) No Return FF: (45min) BOB, immediately. FSI:(60min) No Return

| Time   | Pressure | Temp    | Annotation           |
|--------|----------|---------|----------------------|
| (Min.) | (psig)   | (deg F) |                      |
| 0      | 1856.88  | 112.34  | Initial Hydro-static |
| 3      | 31.15    | 113.43  | Open To Flow (1)     |
| 36     | 56.89    | 114.97  | Shut-In(1)           |
| 79     | 352.39   | 115.95  | End Shut-In(1)       |
| 80     | 40.19    | 115.81  | Open To Flow (2)     |
| 125    | 70.04    | 116.82  | Shut-In(2)           |
| 185    | 265.07   | 117.55  | End Shut-In(2)       |
| 185    | 1798.21  | 117.93  | Final Hydro-static   |
|        |          |         |                      |
|        |          |         |                      |

PRESSURE SUMMARY