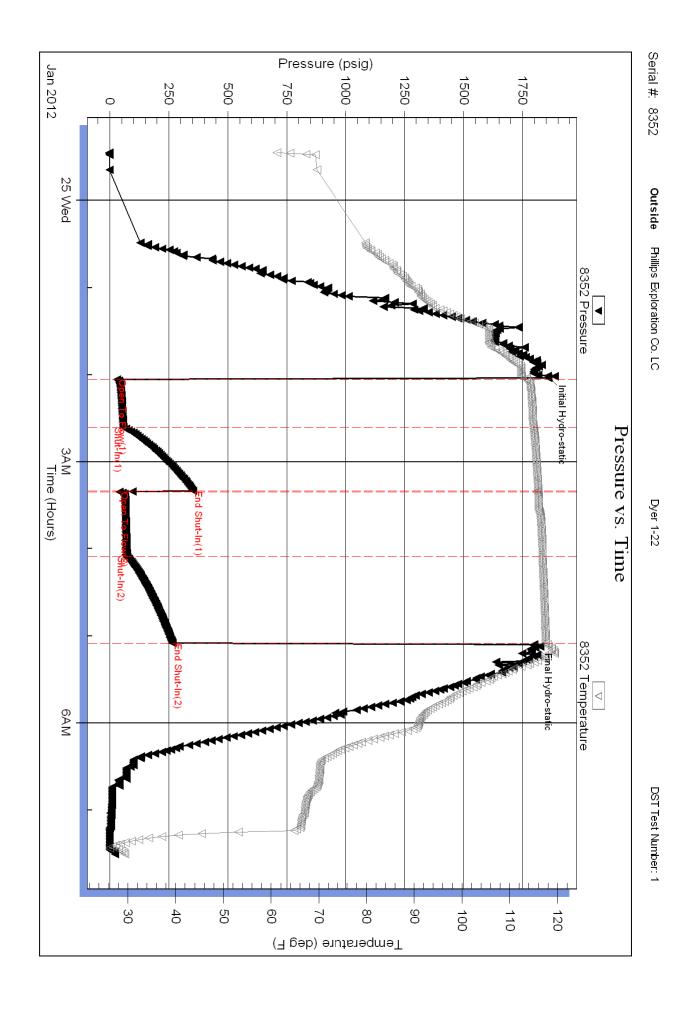

3764.00 ft (KB) To 3834.00 ft (KB) (TVD) 3834.00 ft (KB) (TVD)

Reference Elevations: 2075.00 ft (KB)

2063.00 ft (CF)

Hole Diameter: 7.88 inches Hole Condition: Poor KB to GR/CF: 12.00 ft

Serial #: 8352 Press@RunDepth:

Outside

70.04 psig @

3771.00 ft (KB)

Capacity:

8000.00 psig

Start Date:

2012.01.24

End Date:

Last Calib.: Time On Btm:

2012.01.25

07:30:40

2012.01.25

Start Time:

Interval:

Total Depth:

23:27:05

End Time:

Time Off Btm:

2012.01.25 @ 02:00:50 2012.01.25 @ 05:05:50

TEST COMMENT: IF:(30min) BOB, 30 seconds.

ISI:(45min) No Return FF: (45min) BOB, immediately. FSI:(60min) No Return

| Time   | Pressure | Temp    | Annotation           |
|--------|----------|---------|----------------------|
| (Min.) | (psig)   | (deg F) |                      |
| 0      | 1856.88  | 112.34  | Initial Hydro-static |
| 3      | 31.15    | 113.43  | Open To Flow (1)     |
| 36     | 56.89    | 114.97  | Shut-In(1)           |
| 79     | 352.39   | 115.95  | End Shut-In(1)       |
| 80     | 40.19    | 115.81  | Open To Flow (2)     |
| 125    | 70.04    | 116.82  | Shut-In(2)           |
| 185    | 265.07   | 117.55  | End Shut-In(2)       |
| 185    | 1798.21  | 117.93  | Final Hydro-static   |
|        |          |         |                      |
|        |          |         |                      |

PRESSURE SUMMARY