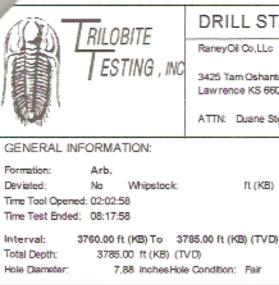

### DRILL STEM TEST REPORT 14-10-20, Rooks, KS

RaneyOil Co,LLc

Miller-Sutor #1-A

Test Start: 2012.03.15 @ 00:00:58

DST#: 1

ATTN: Duane Stecklein

ft (KB)

3764.00 ft (KB)

3425 Tam Oshanter Lawrence KS 66047

2012.03.15

08:17:58

Time

(Min.)

0

2

30 61