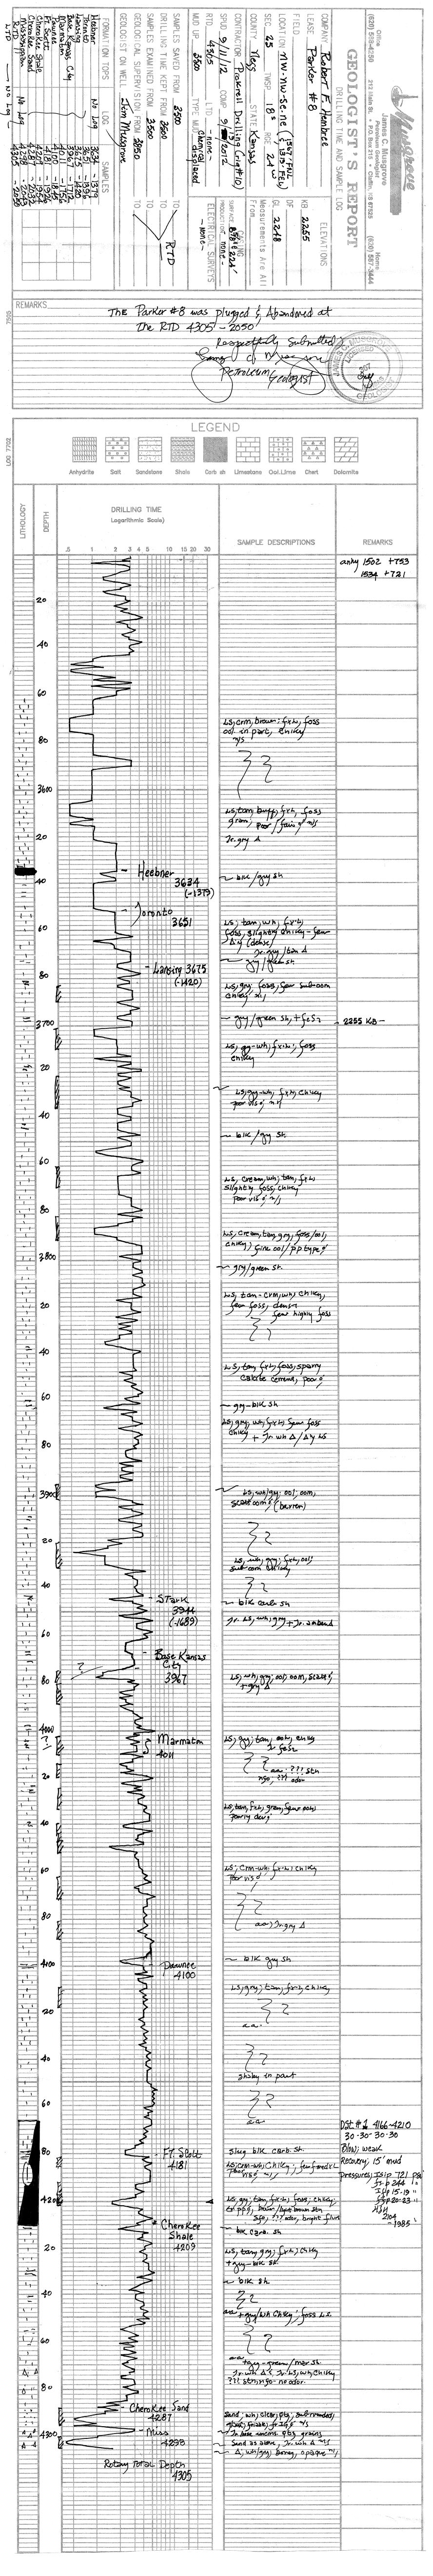

## WELL PLUGGING RECORD K.A.R. 82-3-117

| OPERATOR: License #:           |                    |                     | APIN       | No. 15                      |                                              |
|--------------------------------|--------------------|---------------------|------------|-----------------------------|----------------------------------------------|
| Name:                          |                    |                     | I          | Description:                |                                              |
| Address 1:                     |                    |                     |            | Sec T                       | wp S. R East West                            |
| Address 2:                     |                    |                     |            | Feet from                   | North / South Line of Section                |
| City:                          | State:             | Zip:+               |            | Feet from                   | East / West Line of Section                  |
| Contact Person:                |                    |                     | Foota      | ages Calculated from Near   | est Outside Section Corner:                  |
| Phone: ( )                     |                    |                     |            | NE NW                       | SE SW                                        |
| Type of Well: (Check one)      |                    |                     | ic Coun    | ty:                         |                                              |
| Water Supply Well              | Other:             | SWD Permit #:       |            | •                           | Well #:                                      |
| ENHR Permit #:                 | Gas Sto            | orage Permit #:     | Date       | Well Completed:             |                                              |
| Is ACO-1 filed? Yes            | No If not, is well | I log attached? Yes | 1          |                             | roved on: (Date)                             |
| Producing Formation(s): List A |                    | r sheet)            | by:        |                             | (KCC <b>District</b> Agent's Name)           |
| Depth to                       |                    | m: T.D              | I Plugo    | ging Commenced:             |                                              |
| Depth to                       |                    | m: T.D              | Plugg      | ging Completed:             |                                              |
| Depth to                       | o Top: Botto       | m: T.D              |            |                             |                                              |
|                                |                    |                     |            |                             |                                              |
| Show depth and thickness of    |                    | ations.             |            |                             |                                              |
| Oil, Gas or Water              |                    |                     |            | (Surface, Conductor & Produ | , ·                                          |
| Formation                      | Content            | Casing              | Size       | Setting Depth               | Pulled Out                                   |
|                                |                    |                     |            |                             |                                              |
|                                |                    |                     |            |                             |                                              |
|                                |                    |                     |            |                             | _                                            |
|                                |                    |                     |            |                             |                                              |
|                                |                    |                     |            |                             |                                              |
| cement or other plugs were us  | . 00               |                     | •          |                             | ods used in introducing it into the hole. If |
| Plugging Contractor License #  | <b>#</b> :         |                     | Name:      |                             |                                              |
| Address 1:                     |                    |                     | Address 2: |                             |                                              |
| City:                          |                    |                     | State      | :                           | Zip:+                                        |
| Phone: ( )                     |                    |                     |            |                             |                                              |
| Name of Party Responsible fo   | or Plugging Fees:  |                     |            |                             |                                              |
| State of                       | County, _          |                     | , SS.      |                             |                                              |
|                                | (Print Name)       |                     |            | Employee of Operator or     | Operator on above-described well,            |