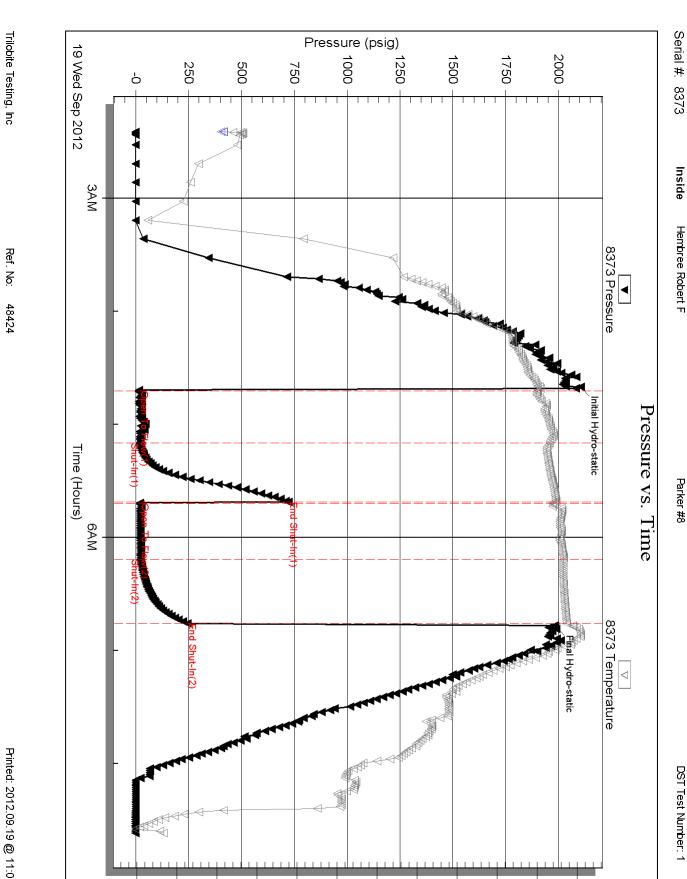

on** 

Mud Type:Gel ChemCushion Type:Oil A Pl:0 deg A PlMud Weight:9.00 lb/galCushion Length:ftWater Salinity:0 ppm

Mud Weight:9.00 lb/galCushion Length:ftWater Salinity:Viscosity:45.00 sec/atCushion Volume:bbl

Viscosity:45.00 sec/qtCushion Volume:bWater Loss:11.19 in³Gas Cushion Type:

Resistivity: 0.00 ohm.m Gas Cushion Pressure: psig

Salinity: 8400.00 ppm Filter Cake: 1.00 inches

#### **Recovery Information**

#### Recovery Table

| Length<br>ft | Description | Volume<br>bbl |
|--------------|-------------|---------------|
| 15.00        | mud 100%m   | 0.210         |

Total Length: 15.00 ft Total Volume: 0.210 bbl

Num Fluid Samples: 0 Num Gas Bombs: 0

Laboratory Name: Laboratory Location:

Recovery Comments:

Trilobite Testing, Inc Ref. No: 48424 Printed: 2012.09.19 @ 11:08:44



Temperature (deg F)