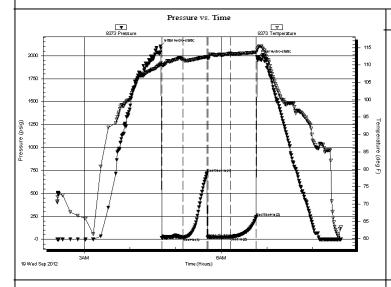

tt

Deviated: Test Type: Conventional Bottom Hole (Initial) No Whipstock: ft (KB)

Time Tool Opened: 04:42:10 Time Test Ended: 08:36:40

Unit No:

Tester:

4166.00 ft (KB) To 4210.00 ft (KB) (TVD) Interval:

Reference Elevations:

2255.00 ft (KB) 2248.00 ft (CF)

Total Depth: 4210.00 ft (KB) (TVD) 7.88 inches Hole Condition: Good Hole Diameter:

**Brandon Turley** 

KB to GR/CF: 7.00 ft

Serial #: 8373 Press@RunDepth: Inside

23.33 psig @

4167.00 ft (KB)

Capacity: Last Calib.: 8000.00 psig

Start Date: 2012.09.19 End Date: 2012.09.19 08:36:39

Time On Btm:

2012.09.19 2012.09.19 @ 04:40:10

Start Time: 02:24:45 End Time:

Time Off Btm:

2012.09.19 @ 06:47:10

TEST COMMENT: IF: Weak blow died in 6 min.

IS: No return.

FF: No blow . Flushed tool w eak blow died in 1 min.

FS: No return.



#### PRESSURE SUMMARY

| Time   | Pressure | Temp    | Annotation           |
|--------|----------|---------|----------------------|
| (Min.) | (psig)   | (deg F) |                      |
| 0      | 2103.58  | 110.31  | Initial Hydro-static |
| 2      | 15.52    | 110.04  | Open To Flow (1)     |
| 30     | 19.28    | 111.56  | Shut-In(1)           |
| 61     | 721.29   | 112.36  | End Shut-In(1)       |
| 62     | 19.83    | 112.03  | Open To Flow (2)     |
| 92     | 23.33    | 113.29  | Shut-In(2)           |
| 126    | 244.21   | 113.68  | End Shut-In(2)       |
| 127    | 1984.73  | 114.51  | Final Hydro-static   |
|        |          |         |                      |
|        |          |         |                      |
|        |          |         |                      |
|