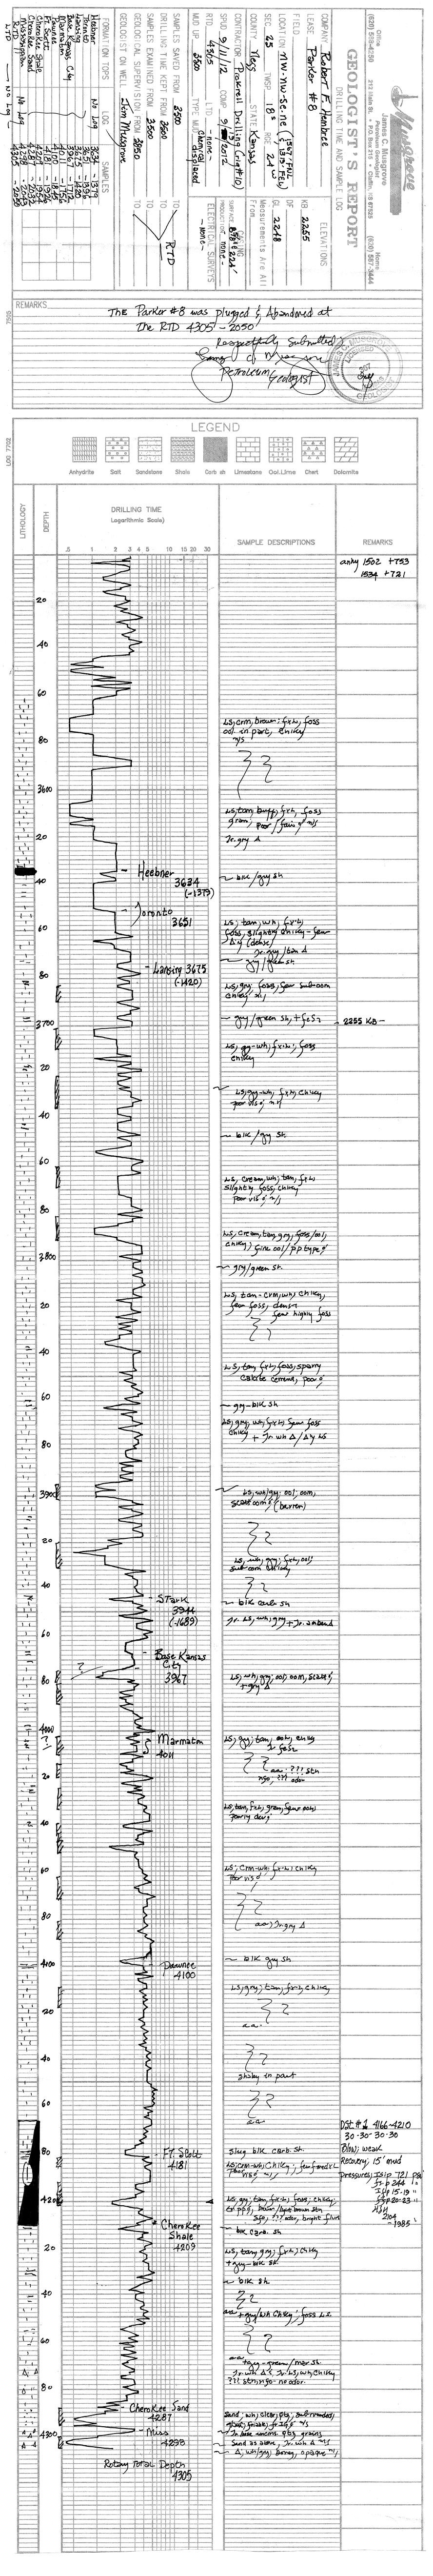

### Tops

| Name          | Тор  | Datum |
|---------------|------|-------|
| Anhydrite     | 1502 | +753  |
| Heebner       | 3634 | -1379 |
| Toronto       | 3651 | -1396 |
| Lansing       | 3675 | -1420 |
| B/KC          | 3967 | -1712 |
| Marmaton      | 4011 | -1756 |
| Pawnee        | 4100 | -1845 |
| Ft. Scott     | 4181 | -1926 |
| Cherokee      | 4209 | -1954 |
| Cherokee Sand | 4285 | -2030 |
| Mississippi   | 4297 | -2042 |
| RTD           | 4305 | -2050 |